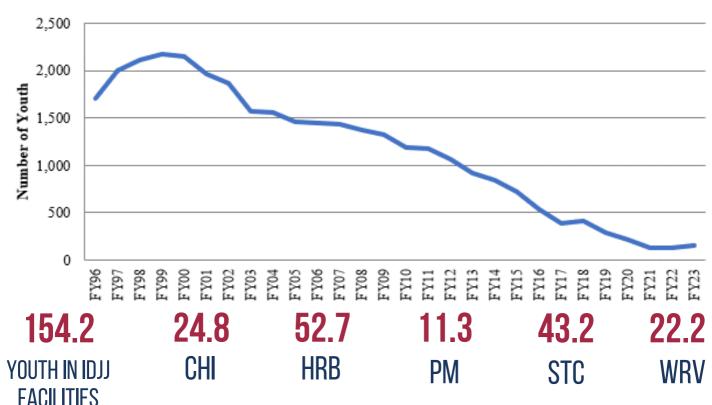

## **RECIDIVISM RATE**

## **FISCAL YEAR 2020 EXITS- 29.8%**

Fiscal Year 2019 exits- 35.7%

Fiscal Year 2018 exits- 36.9%

Fiscal Year 2017 exits- 37.7%

Fiscal Year 2016 exits- 33.7%

Fiscal Year 2015 exits- 52.1%

The Fiscal Year 2023 recidivism rate is calculated from all youth who were released from an IDJJ facility in FY 2020. It measures the percent of youth returning to an IDJJ facility within 3 years of release.