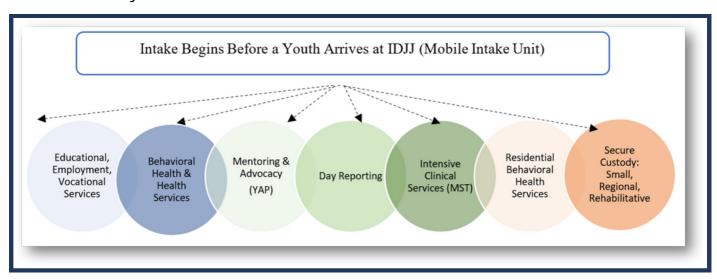

#### **Mobile Intake Unit**

In 2023, IDJJ continued to pilot a mobile intake program that improves collaboration with county-level providers at the juvenile detention centers. The mobile intake unit allows IDJJ staff to begin the intake process before youth are transferred to an Illinois youth center. This allows youth needs to be assessed early on, so that needs for specific services can be met quickly upon arrival to IDJJ. The mobile intake unit will expand to more counties in 2024, with the goal of being rolled out statewide by the end of the year.