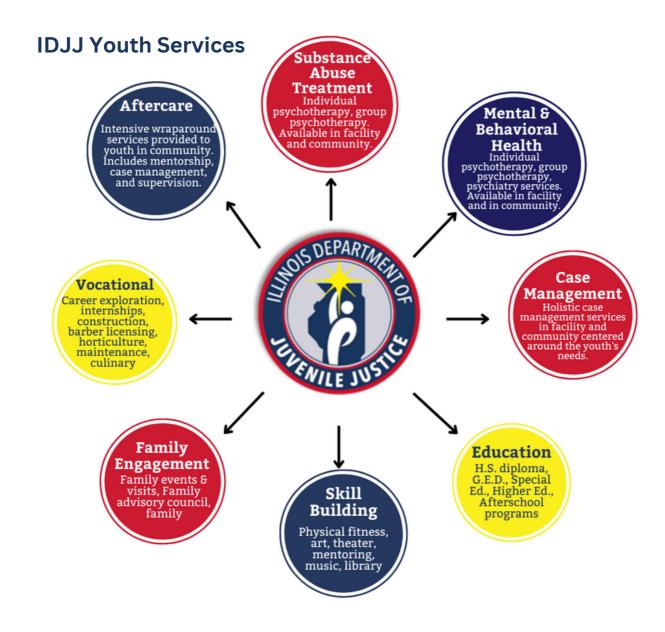

## TRANSFORMATION UPDATE

In partnership with Lt. Governor Stratton's Justice, Equity, and Opportunity Initiative (JEO), IDJJ utilized decades of evidence from across the country, and within its own system, to create a plan with the goal of achieving meaningful transformation, better youth outcomes, and increased community safety. The 21st Century Illinois Transformation Plan launched in July 2020, and IDJJ has worked diligently to fulfill its commitment to reduce the harm of incarceration by divesting from the adult prison model, creating a restorative close-to-home model, and building a continuum of care in the community. One of the key initiatives of the Transformation Plan is to invest significantly in intervention and therapeutic services for justice-involved youth. The infographic below portrays examples of services currently available to youth in the care of IDJJ.

## TRANSFORMATION CONT.

In 2023, significant progress was made on transforming IDJJ, including expansion of mental and behavioral health services to youth, increased family engagement opportunities, and the addition and expansion of partnerships with community organizations, educational institutions, and career and job readiness programs. Additionally, the transformation also centered on increased training requirements and opportunities for staff, such as trauma-based relational intervention training and cultural responsivity training.