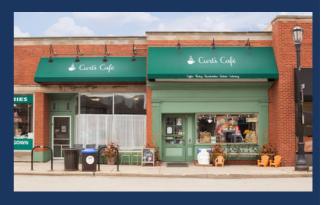

Youth interns present their work to DJJ administrators

In May of 2023, IDJJ's partnership with **Curt's Café** expanded to include the opportunity for select young adults at IDJJ to learn marketable skills and preparation for future employment. Curt's Café teaches culinary techniques but also provides instruction to young adults to fill in educational gaps, gain confidence, and become job-ready. Additionally, Curt's will assist young adults with employment upon re-entry into the community.