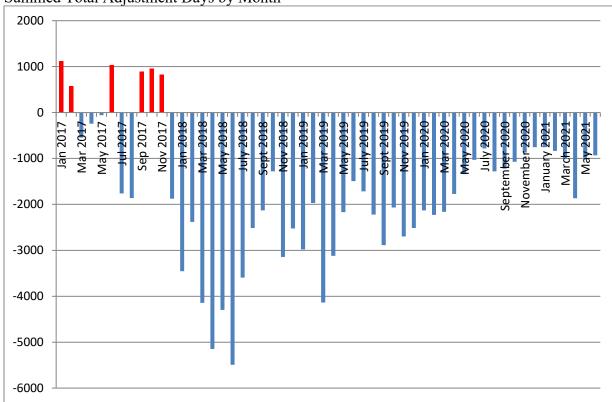

| 10                                                   | 10                                                   | 8                                                     | 13                                                    | 7                                                     | 7                                                     | 6                                                     |
|      | 6<br>5<br>-<br>8 | 6 9<br>5 8<br><br>8 -<br>10 10 | 6     9     3       5     8     6       -     -     5       8     -     11       10     10     - | $\begin{array}{cccccccccccccccccccccccccccccccccccc$ | $\begin{array}{cccccccccccccccccccccccccccccccccccc$ | $\begin{array}{cccccccccccccccccccccccccccccccccccc$ | $\begin{array}{c ccccccccccccccccccccccccccccccccccc$ |



# Summed Total Adjustment Days by Month

## Section 11: YASI

## Table 47: YASI Pre-Screens: June 2021

|          | Legal Risk | Social Risk | Protective | Overall<br>Risk |
|----------|------------|-------------|------------|-----------------|
| High     | 88         | 57          | 6          | 72              |
| Moderate | 18         | 44          | 42         | 33              |
| Low      | 2          | 7           | 60         | 3               |
| Total    | 108        | 108         | 108        | 108             |

Table 48: YASI Full Assessments: Risk

|               | Dynamic | Static | Overall |
|---------------|---------|--------|---------|
| Very High     | 22      | -      | -       |
| High          | 18      | 100    | 70      |
| Moderate-High | 28      | -      | -