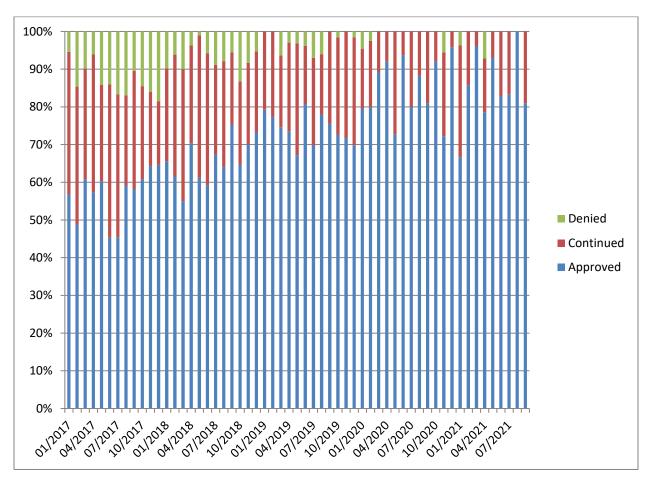

| 16                        | 28    |
| May       | 0      | 4     | 0                     | 2           | 0                      | 2                  | 21                        | 29    |
| June      | 1      | 2     | 0                     | 3           | 0                      | 2                  | 16                        | 24    |
| July      | 0      | 4     | 1                     | 4           | 2                      | 7                  | 12                        | 30    |
| August    | 0      | 6     | 0                     | 8           | 0                      | 2                  | 14                        | 30    |
| September | 0      | 0     | 0                     | 1           | 0                      | 5                  | 15                        | 21    |



#### Percent of Release Reviews by Outcome and Month

#### Demographic Profile for September 30th, 2021

| Sex    | Institu | itions  | Aftercare |         |  |
|--------|---------|---------|-----------|---------|--|
|        | Number  | Percent | Number    | Percent |  |
| Male   | 108     | 96.4%   | 329       | 96.8%   |  |
| Female | 4       | 3.6%    | 11        | 3.2%    |  |

| Age         | Institutions |         | Aftercare |         |
|-------------|--------------|---------|-----------|---------|
|             | Number       | Percent | Number    | Percent |
| Average Age | 17.5         |         | 18.5      |         |
| 16 & Under  | 31           | 27.7%   | 50        | 14.7%   |
| 17 to 20    | 79           | 70.5%   | 265       | 77.9%   |
| 20.5 & Over | 2            | 1.8