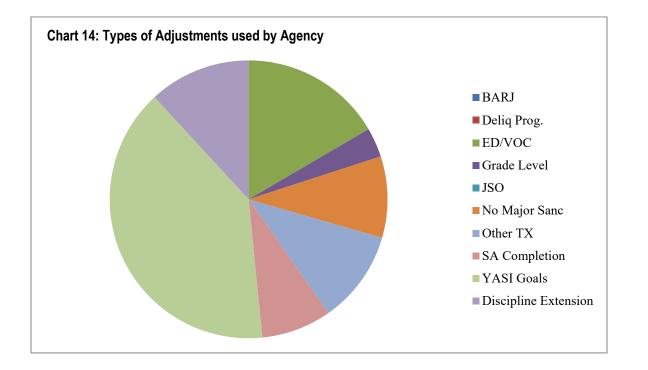

verall |
| BARJ Reduction                     | 0   | 0   | 0   | 0   | 0   | 0       |
| Delinquent Discretionary Reduction | 0   | 0   | 0   | 0   | 0   | 0       |
| Ed/Voc Reduction                   | 5   | 0   | 2   | 39  | 17  | 63      |
| Grade Level Reduction              | 2   | 2   | 6   | 1   | 2   | 13      |
| JSO Completion Reduction           | 0   | 0   | 0   | 0   | 0   | 0       |
| No Maj. Sanc. Reductions           | 15  | 7   | 6   | 5   | 3   | 36      |
| Other Tx Reduction                 | 2   | 15  | 4   | 14  | 6   | 41      |
| SA Completion Reduction            | 9   | 5   | 9   | 4   | 4   | 31      |
| YASI Goal Reduction                | 57  | 10  | 13  | 52  | 19  | 151     |
| Discipline Extension               | 10  | 15  | 0   | 9   | 11  | 45      |



## Table 43: Frequency of BARJ Adjustment

|                    | 1/21 | 2/21 | 3/21 | 4/21 | 5/21 | 6/21 | 7/21 | 8/21 | 9/21 | 10/21 | 11/21 |
|--------------------|------|------|------|------|------|------|------|------|------|-------|-------|
| IYC Chicago        | 0    | 0    | 0    | 0    | 0    | 0    | 0    | 0    | 0    | 0     | 0     |
| IYC Harrisburg     | 1    | 0    | 0    | 1    | 0    | 0    | 0    | 0    | 0    | 0     | 0     |
| IYC Pere Marquette | 0    | 0    | 0    | 0    | 0    | 0    | 0    | 0    | 0    | 0     | 0     |
| IYC St. Charles    | 0    | 0    | 0    | 0    | 0    | 0    | 0    | 0    | 0    | 0     | 0     |
| IYC Warrenville    | 0    | 0    | 0    | 0    | 0    | 0    | 0    | 0    | 0    | 0     | 0     |
| Total              | 1    | 0    | 0