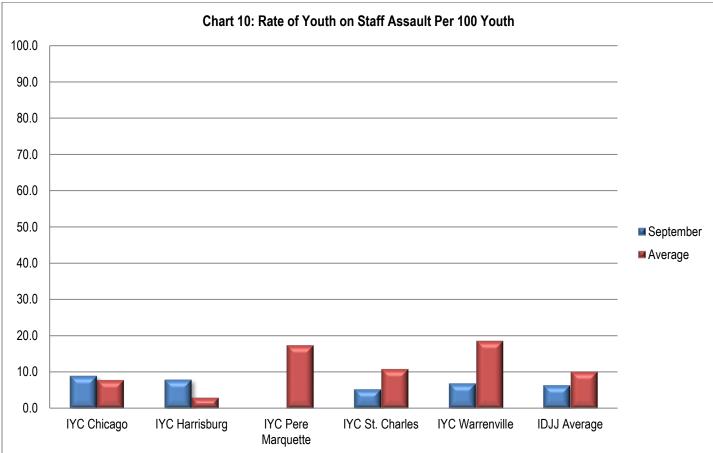

## Table 24b: Rate of Youth on Staff Assaults per 100 Youth

|                   | 1/21 | 2/21 | 3/21 | 4/21 | 5/21 | 6/21 | 7/21 | 8/21 | 9/21 | 10/21 | 11/21 | 12/21 | Avg. |
|-------------------|------|------|------|------|------|------|------|------|------|-------|-------|-------|------|
| Chicago           | 18.7 | 13.2 | 4.9  | 0    | 10.4 | 5.2  | 0    | 8.8  | 8.8  | 3.7   | 3.9   | 0     | 6.5  |
| Harrisburg        | 2.2  | 2.2  | 2.5  | 0    | 2.9  | 9.5  | 0    | 0    | 7.8  | 3.5   | 6.6   | 6.0   | 3.6  |
| Pere<br>Marquette | 27.3 | 46.2 | 6.2  | 37.2 | 0    | 28.3 | 0    | 10.5 | 0    | 0     | 0     | 25.2  | 15.1 |
| St. Charles       | 19.1 | 11.6 | 11.9 | 7.8  | 13.9 | 9.1  | 18.0 | 0.6  | 5.2  | 20.6  | 18.4  | 8.2   | 12.0 |
| Warrenville       | 18.3 | 22.6 | 23.3 | 4.5  | 32.6 | 19.0 | 19.4 | 20   | 6.8  | 22.9  | 38.6  | 0     | 19   |
| IDJJ Average      | 13.8 | 13.8 | 9.6  | 6.8  | 12.4 | 12.1 | 8.8  | 7.0  | 6.3  | 11.0  | 14.2  | 6.3   | 10.2 |