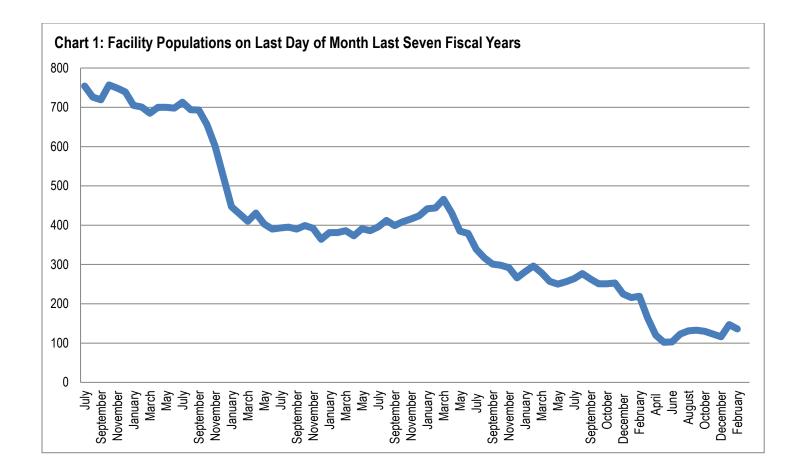

| 7/20 | 8/20 | 9/20    | 10/20 | 11/20 | 12/20 | 1/21 | 2/21 |
| Chicago                               | 85   | 84   | 82      | 81    | 82    | 83    | 82   | 79   |
| Harrisburg                            | 139  | 137  | 133     | 133   | 132   | 131   | 131  | 130  |
| Pere Marquette                        | 48   | 48   | 47      | 46    | 47    | 46    | 46   | 44   |
| St. Charles                           | 155  | 152  | 151     | 151   | 138   | 135   | 135  | 133  |
| Warrenville                           | 67   | 68   | 67      | 67    | 67    | 67    | 65   | 61   |
| IDJJ Total                            | 494  | 489  | 480     | 478   | 468   | 462   | 459  | 447  |
|                                       |      |      |         |       |       |       |      |      |



# Section 2: Mental Health Data

| Table 5. Percent of | Table 5. Percent of Youth Psychotropic Medication |       |       |       |       |       |       |       |  |  |  |  |
|---------------------|---------------------------------------------------|-------|-------|-------|-------|-------|-------|-------|--|--|--|--|
|                     | 7/20                                              | 8/20  | 9/20  | 10/20 | 11/20 | 12/20 | 1/21  | 2/21  |  |  |  |  |
| Chicago             | 76.5%                                             | 78.9% | 90.5% | 89.7% | 93.1% | 96.4% | 100%  | 95.8% |  |  |  |  |
| Harrisburg          | 70%                                               | 63.5% | 57.7% | 42.4% | 43.8% | 60.7% | 60.6% | 68.3% |  |  |  |  |
| Pere                | 38.5%