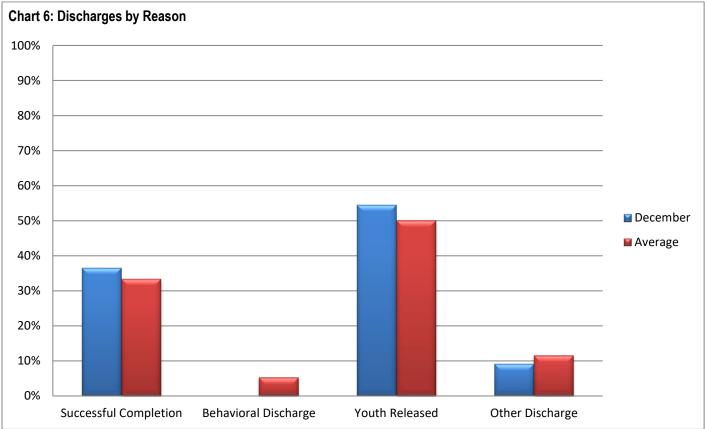

## Section 3: Substance Abuse Treatment Data

| able 9: Number of Trea                                                                                                                                                                                  | atment Pa                                                                                    | antioipanto                                                                          | ,                                                          |                                                                    |                                                                  |                                                     |                                                        |                                                               |                                                              |                                                         |                                                                          |                                                                        |
|---------------------------------------------------------------------------------------------------------------------------------------------------------------------------------------------------------|----------------------------------------------------------------------------------------------|--------------------------------------------------------------------------------------|------------------------------------------------------------|--------------------------------------------------------------------|------------------------------------------------------------------|-----------------------------------------------------|--------------------------------------------------------|---------------------------------------------------------------|--------------------------------------------------------------|---------------------------------------------------------|--------------------------------------------------------------------------|------------------------------------------------------------------------|
|                                                                                                                                                                                                         | 1/21                                                                                         | 2/21                                                                                 | 3/21                                                       | 4/21                                                               | 5/21                                                             | 6/21                                                | 7/21                                                   | 8/21                                                          | 9/21                                                         | 10/21                                                   | 11/21                                                                    | 12/21                                                                  |
| Chicago                                                                                                                                                                                                 | 9                                                                                            | 12                                                                                   | 13                                                         | 11                                                                 | 10                                                               | 10                                                  | 13                                                     | 11                                                            | 12                                                           | 9                                                       | 11                                                                       | 9                                                                      |
| Harrisburg                                                                                                                                                                                              | 9                                                                                            | 13                                                                                   | 11                                                         | 9                                                                  | 11                                                               | 8                                                   | 8                                                      | 7                                                             | 8                                                            | 8                                                       | 8                                                                        | 9                                                                      |
| Pere Marquette                                                                                                                                                                                          | 19                                                                                           | 20                                                                                   | 22                                                         | 20                                                                 | 13                                                               | 12                                                  | 14                                                     | 13                                                            | 12                                                           | 13                                                      | 19                                                                       | 19                                                                     |
| St. Charles                                                                                                                                                                                             | 8                                                                                            | 7                                                                                    | 7                                                          | 5                                                                  | 6                                                                | 6                                                   | 8                                                      | 7                                                             | 6                                                            | 5                                                       | 7                                                                        | 5                                                                      |
| Warrenville                                                                                                                                                                                             | 9                                                                                            | 8                                                                                    | 8                                                          | 8                                                                  | 10                                                               | 7                                                   | 6                                                      | 4                                                             | 7                                                            | 7                                                       | 9                                                                        | 7                                                                      |
| IDJJ Total                                                                                                                                                                                              | 54                                                                                           | 60                                                                                   | 61                                                         | 53                                                                 | 50                                                               | 43                                                  | 49                                                     | 42                                                            | 45                                                           | 42                                                      | 54                                                                       | 49                                                                     |
| able 10: Average Leng                                                                                                                                                                                   | th of Stay                                                                                   | y for Com                                                                            | pleters                                                    |                                                                    |                                                                  |                                                     |                                                        |                                                               |                                                              |                                                         |                                                                          |                                                                        |
| -                                                                                                                                                                                                       | 1/21                                                                                         | 2/21                                                                                 | 3/21                                                       | 4/21                                                               | 5/21                                                             | 6/21                                                | 7/21                                                   | 8/21                                                          | 9/21                                                         | 10/21                                                   | 11/21                                                                    | 12/21                                                                  |
| Chicago                                                                                                                                                                                                 | -                                                                                            | 118                                                                                  | 143                                                        | 67                                                                 | -                                                                | -                                                   | 38                                                     | 102                                                           | 92                                                           | 126                                                     | 113                                                                      | 129                                                                    |
| Harrisburg                                                                                                                                                                                              | 87                                                                                           | 64                                                                                   | -                                                          | 46                                                                 | 121                                                              | 80                                                  | -                                                      | 55                                                            | 104                                                          | 86                                                      | 95                                                                       | 84                                                                     |
| Pere Marguette                                                                                                                                                                                          | 97                                                                                           | -                                                                                    | 159                                                        | -                                                                  | 116                                                              | -                                                   | 62                                                     | 172                                                           | 103                                                          | 65                                                      | -                                                                        | 105                                                                    |
|                                                                                                                                                                                                         |                                                                                              | 44                                                                                   |                                                            | -                                                                  | 42                                                               | -                                                   | 70                                                     | -                                                             | 56                                                           | -                                                       | 28                                                                       | -                                                                      |
| St. Charles                                                                                                                                                                                             | 95                                                                                           |                                                                                      | -                                                          |                                                                    |                                                                  |                                                     |                                                        |                                                               |                                                              |                                                         |                                                                          |                                                                        |
|                                                                                                                                                                                                         | -                                                                                            | 82                                                                                   | 5                                                          | -                                                                  | 93                                                               | -                                                   | 23                                                     | -                                                             | 116                                                          | 105                                                     | -                                                                        | -                                                                      |
| St. Charles                                                                                                                                                                                             |                                                                                              |                                                                                      | 5<br><b>86</b>                                             |                                                                    |                                                                  | -<br>80                                             | 23<br>68                                               | -<br>102                                                      | 116<br><b>97</b>                                             | 105<br><b>106</b>                                       | -<br>87                                                                  | -<br>103                                                               |
| St. Charles<br>Warrenville                                                                                                                                                                              | -<br>95<br>scharges                                                                          | 82<br><b>69</b><br>by Reaso                                                          | <b>86</b><br>m                                             | -<br>56                                                            | 93<br><b>100</b>                                                 | 80                                                  | 68                                                     | 102                                                           | 97                                                           | 106                                                     |                                                                          | 103                                                                    |
| St. Charles<br>Warrenville<br>IDJJ Average                                                                                                                                                              | -<br>95<br>scharges<br>1/21                                                                  | 82<br><b>69</b><br>by Reaso<br><b>2/21</b>                                           | 86<br>in<br>3/21                                           | -<br>56<br>4/21                                                    | 93<br>100<br>5/21                                                | 80<br>6/21                                          | 68<br>7/21                                             | 102<br>8/21                                                   | 97<br>9/21                                                   | 106<br>10/21                                            | 11/21                                                                    | 103<br>12/21                                                           |
| St. Charles<br>Warrenville<br>IDJJ Average<br>able 11: Percent of Dis<br>Successful                                                                                                                     | -<br>95<br>scharges                                                                          | 82<br><b>69</b><br>by Reaso                                                          | <b>86</b><br>m                                             | -<br>56                                                            | 93<br><b>100</b>                                                 | 80                                                  | 68                                                     | 102                                                           | 97                                                           | 106                                                     |                                                                          | 103<br>12/21                                                           |
| St. Charles<br>Warrenville<br>IDJJ Average<br>able 11: Percent of Dis<br>Successful<br>Completion                                                                                                       | -<br>95<br>scharges<br>1/21<br>46.2%                                                         | 82<br>69<br>by Reaso<br>2/21<br>46.7%                                                | 86<br>n<br>3/21<br>30%                                     | -<br>56<br>4/21<br>23.8%                                           | 93<br>100<br>5/21<br>33.3%                                       | <b>80</b><br><b>6/21</b><br>25%                     | 68<br>7/21<br>50%                                      | <b>102</b><br><b>8/21</b><br>35.7%                            | <b>97</b><br><b>9/21</b><br>53.8%                            | <b>106</b><br><b>10/21</b><br>37.5%                     | <b>11/21</b><br>25%                                                      | <b>103</b><br><b>12/21</b><br>36.4%                                    |
| St. Charles<br>Warrenville<br>IDJJ Average<br>able 11: Percent of Dis<br>Successful<br>Completion<br>Behavioral                                                                                         | -<br>95<br>scharges<br>1/21                                                                  | 82<br><b>69</b><br>by Reaso<br><b>2/21</b>                                           | 86<br>in<br>3/21                                           | -<br>56<br>4/21                                                    | 93<br>100<br>5/21                                                | 80<br>6/21                                          | 68<br>7/21                                             | 102<br>8/21                                                   | 97<br>9/21                                                   | 106<br>10/21                                            | 11/21                                                                    | 103<br>12/21                                                           |
| St. Charles<br>Warrenville<br>IDJJ Average<br>able 11: Percent of Dis<br>Successful<br>Completion<br>Behavioral<br>Discharge                                                                            | -<br>95<br>scharges<br>1/21<br>46.2%<br>7.7%                                                 | 82<br>69<br>by Reaso<br>2/21<br>46.7%<br>0%                                          | 86<br>n<br>3/21<br>30%<br>10%                              | -<br>56<br>4/21<br>23.8%<br>9.5%                                   | 93<br>100<br>5/21<br>33.3%<br>0%                                 | <b>80</b><br><b>6/21</b><br>25%<br>0%               | 68<br>7/21<br>50%<br>0%                                | <b>102</b><br><b>8/21</b><br>35.7%<br>0%                      | <b>97</b><br><b>9/21</b><br>53.8%<br>0%                      | <b>106</b><br><b>10/21</b><br>37.5%<br>25%              | <b>11/21</b><br>25%<br>6.3%                                              | <b>103</b><br><b>12/21</b><br>36.4%<br>0%                              |
| St. Charles<br>Warrenville<br>IDJJ Average<br>able 11: Percent of Dis<br>Successful<br>Completion<br>Behavioral<br>Discharge<br>Youth Released                                                          | -<br>95<br>scharges<br>1/21<br>46.2%<br>7.7%<br>30.8%                                        | 82<br>69<br>by Reaso<br>2/21<br>46.7%<br>0%<br>33.3%                                 | 86<br>n<br>3/21<br>30%<br>10%<br>50%                       | -<br>56<br>4/21<br>23.8%<br>9.5%<br>61.9%                          | 93<br>100<br>5/21<br>33.3%<br>0%<br>57.1%                        | 80<br>6/21<br>25%<br>0%<br>75%                      | 68<br>7/21<br>50%<br>0%<br>40%                         | <b>102</b><br><b>8/21</b><br>35.7%<br>0%<br>42.9%             | <b>97</b><br><b>9/21</b><br>53.8%<br>0%<br>30.8%             | 106<br>10/21<br>37.5%<br>25%<br>25%                     | <b>11/21</b><br>25%<br>6.3%<br>31.3%                                     | <b>103</b><br><b>12/21</b><br>36.4%<br>0%<br>54.5%                     |
| St. Charles<br>Warrenville<br>IDJJ Average<br>able 11: Percent of Dis<br>Successful<br>Completion<br>Behavioral<br>Discharge                                                                            | -<br>95<br>scharges<br>1/21<br>46.2%<br>7.7%<br>30.8%                                        | 82<br>69<br>by Reaso<br>2/21<br>46.7%<br>0%                                          | 86<br>n<br>3/21<br>30%<br>10%                              | -<br>56<br>4/21<br>23.8%<br>9.5%                                   | 93<br>100<br>5/21<br>33.3%<br>0%                                 | <b>80</b><br><b>6/21</b><br>25%<br>0%               | 68<br>7/21<br>50%<br>0%                                | <b>102</b><br><b>8/21</b><br>35.7%<br>0%                      | <b>97</b><br><b>9/21</b><br>53.8%<br>0%                      | <b>106</b><br><b>10/21</b><br>37.5%<br>25%              | <b>11/21</b><br>25%<br>6.3%                                              | <b>103</b><br><b>12/21</b><br>36.4%<br>0%<br>54.5%                     |
| St. Charles<br>Warrenville<br>IDJJ Average<br>able 11: Percent of Dis<br>Successful<br>Completion<br>Behavioral<br>Discharge<br>Youth Released                                                          | -<br>95<br>scharges<br>1/21<br>46.2%<br>7.7%<br>30.8%<br>15.4%                               | 82<br>69<br>by Reaso<br>2/21<br>46.7%<br>0%<br>33.3%<br>20%                          | 86<br>n<br>3/21<br>30%<br>10%<br>50%                       | -<br>56<br>4/21<br>23.8%<br>9.5%<br>61.9%                          | 93<br>100<br>5/21<br>33.3%<br>0%<br>57.1%                        | 80<br>6/21<br>25%<br>0%<br>75%                      | 68<br>7/21<br>50%<br>0%<br>40%                         | <b>102</b><br><b>8/21</b><br>35.7%<br>0%<br>42.9%             | <b>97</b><br><b>9/21</b><br>53.8%<br>0%<br>30.8%             | 106<br>10/21<br>37.5%<br>25%<br>25%                     | <b>11/21</b><br>25%<br>6.3%<br>31.3%                                     | <b>103</b><br><b>12/21</b><br>36.4%<br>0%<br>54.5%                     |
| St. Charles<br>Warrenville<br>IDJJ Average<br>able 11: Percent of Dis<br>Successful<br>Completion<br>Behavioral<br>Discharge<br>Youth Released<br>Other Discharge                                       | -<br>95<br>scharges<br>1/21<br>46.2%<br>7.7%<br>30.8%<br>15.4%                               | 82<br>69<br>by Reaso<br>2/21<br>46.7%<br>0%<br>33.3%<br>20%                          | 86<br>n<br>3/21<br>30%<br>10%<br>50%                       | -<br>56<br>4/21<br>23.8%<br>9.5%<br>61.9%                          | 93<br>100<br>5/21<br>33.3%<br>0%<br>57.1%                        | 80<br>6/21<br>25%<br>0%<br>75%                      | 68<br>7/21<br>50%<br>0%<br>40%                         | <b>102</b><br><b>8/21</b><br>35.7%<br>0%<br>42.9%             | <b>97</b><br><b>9/21</b><br>53.8%<br>0%<br>30.8%             | 106<br>10/21<br>37.5%<br>25%<br>25%                     | <b>11/21</b><br>25%<br>6.3%<br>31.3%                                     | <b>103</b><br><b>12/21</b><br>36.4%<br>0%<br>54.5%<br>9.1%             |
| St. Charles<br>Warrenville<br>IDJJ Average<br>able 11: Percent of Dis<br>Successful<br>Completion<br>Behavioral<br>Discharge<br>Youth Released<br>Other Discharge                                       | -<br>95<br>scharges<br>1/21<br>46.2%<br>7.7%<br>30.8%<br>15.4%<br>tance Abu                  | 82<br>69<br>by Reaso<br>2/21<br>46.7%<br>0%<br>33.3%<br>20%<br>used<br>2/21<br>81.7% | 86<br>n<br>3/21<br>30%<br>10%<br>50%<br>10%                | -<br>56<br>4/21<br>23.8%<br>9.5%<br>61.9%<br>4.8%                  | 93<br>100<br>5/21<br>33.3%<br>0%<br>57.1%<br>9.5%                | 80<br>6/21<br>25%<br>0%<br>75%<br>0%                | 68<br>7/21<br>50%<br>0%<br>40%<br>10%                  | <b>102</b><br><b>8/21</b><br>35.7%<br>0%<br>42.9%<br>21.4%    | <b>97</b><br><b>9/21</b><br>53.8%<br>0%<br>30.8%<br>15.4%    | 106<br>10/21<br>37.5%<br>25%<br>25%<br>12.5%            | 11/21           25%           6.3%           31.3%           37.5%       | 103<br>12/21<br>36.4%<br>0%<br>54.5%<br>9.1%<br>12/21                  |
| St. Charles<br>Warrenville<br>IDJJ Average<br>able 11: Percent of Dis<br>Successful<br>Completion<br>Behavioral<br>Discharge<br>Youth Released<br>Other Discharge                                       | -<br>95<br>scharges<br>1/21<br>46.2%<br>7.7%<br>30.8%<br>15.4%<br>tance Abu<br>1/21          | 82<br>69<br>2/21<br>46.7%<br>0%<br>33.3%<br>20%<br>used<br>2/21                      | 86<br>n<br>3/21<br>30%<br>10%<br>50%<br>10%<br>3/21        | -<br>56<br>4/21<br>23.8%<br>9.5%<br>61.9%<br>4.8%<br>4/21          | 93<br>100<br>5/21<br>33.3%<br>0%<br>57.1%<br>9.5%<br>5/21        | 80<br>6/21<br>25%<br>0%<br>75%<br>0%<br>6/21        | 68<br>7/21<br>50%<br>0%<br>40%<br>10%<br>7/21          | 102<br>8/21<br>35.7%<br>0%<br>42.9%<br>21.4%<br>8/21          | 97<br>9/21<br>53.8%<br>0%<br>30.8%<br>15.4%<br>9/21          | 106<br>10/21<br>37.5%<br>25%<br>12.5%<br>10/21          | 11/21         25%         6.3%         31.3%         37.5%         11/21 | 103<br>12/21<br>36.4%<br>0%<br>54.5%<br>9.1%<br>12/21<br>77.6%<br>6.1% |
| St. Charles<br>Warrenville<br>IDJJ Average<br>able 11: Percent of Dis<br>Successful<br>Completion<br>Behavioral<br>Discharge<br>Youth Released<br>Other Discharge<br>able 12: Primary Subs<br>Marijuana | -<br>95<br>scharges<br>1/21<br>46.2%<br>7.7%<br>30.8%<br>15.4%<br>tance Abi<br>1/21<br>77.8% | 82<br>69<br>by Reaso<br>2/21<br>46.7%<br>0%<br>33.3%<br>20%<br>used<br>2/21<br>81.7% | 86<br>n<br>3/21<br>30%<br>10%<br>50%<br>10%<br>3/21<br>82% | -<br>56<br>4/21<br>23.8%<br>9.5%<br>61.9%<br>4.8%<br>4/21<br>86.8% | 93<br>100<br>5/21<br>33.3%<br>0%<br>57.1%<br>9.5%<br>5/21<br>88% | 80<br>6/21<br>25%<br>0%<br>75%<br>0%<br>6/21<br>95% | 68<br>7/21<br>50%<br>0%<br>40%<br>10%<br>7/21<br>93.9% | 102<br>8/21<br>35.7%<br>0%<br>42.9%<br>21.4%<br>8/21<br>85.7% | 97<br>9/21<br>53.8%<br>0%<br>30.8%<br>15.4%<br>9/21<br>75.6% | 106<br>10/21<br>37.5%<br>25%<br>12.5%<br>10/21<br>73.8% | 11/21<br>25%<br>6.3%<br>31.3%<br>37.5%<br>11/21<br>74%                   | 103<br>12/21<br>36.4%<br>0%<br>54.5%<br>9.1%<br>12/21<br>77.6%         |