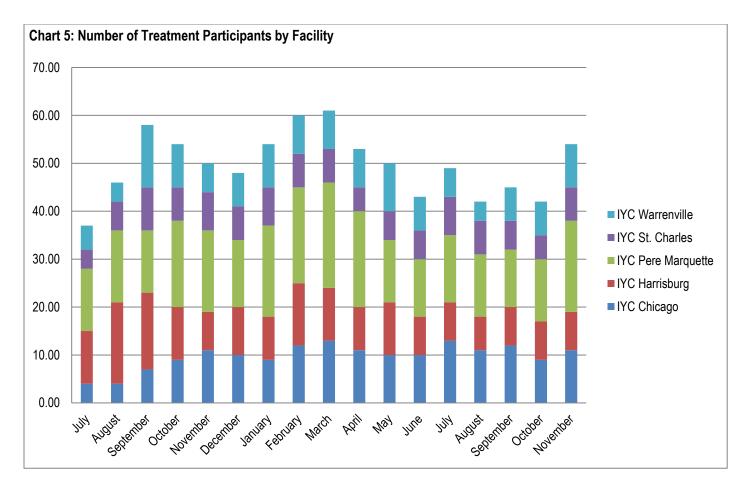

## Section 3: Substance Abuse Treatment Data

| able 9: Number of Trea                                                                                                                                                                                  | atment Pa                                                                                    | antioipanto                                                                          | ,                                                          |                                                                    |                                                                  |                                                     |                                                        |                                                               |                                                              |                                                         |                                                                          |                                                                        |
|---------------------------------------------------------------------------------------------------------------------------------------------------------------------------------------------------------|----------------------------------------------------------------------------------------------|--------------------------------------------------------------------------------------|------------------------------------------------------------|--------------------------------------------------------------------|------------------------------------------------------------------|-----------------------------------------------------|--------------------------------------------------------|---------------------------------------------------------------|--------------------------------------------------------------|---------------------------------------------------------|--------------------------------------------------------------------------|------------------------------------------------------------------------|
|                                                                                                                                                                                                         | 1/21                                                                                         | 2/21                                                                                 | 3/21                                                       | 4/21                                                               | 5/21                                                             | 6/21                                                | 7/21                                                   | 8/21                                                          | 9/21                                                         | 10/21                                                   | 11/21                                                                    | 12/21                                                                  |
| Chicago                                                                                                                                                                                                 | 9                                                                                            | 12                                                                                   | 13                                                         | 11                                                                 | 10                                                               | 10                                                  | 13                                                     | 11                                                            | 12                                                           | 9                                                       | 11                                                                       | 9                                                                      |
| Harrisburg                                                                                                                                                                                              | 9                                                                                            | 13                                                                                   | 11                                                         | 9                                                                  | 11                                                               | 8                                                   | 8                                                      | 7                                                             | 8                                                            | 8                                                       | 8                                                                        | 9                                                                      |
| Pere Marquette                                                                                                                                                                                          | 19                                                                                           | 20                                                                                   | 22                                                         | 20                                                                 | 13                                                               | 12                                                  | 14                                                     | 13                                                            | 12                                                           | 13                                                      | 19                                                                       | 19                                                                     |
| St. Charles                                                                                                                                                                                             | 8                                                                                            | 7                                                                                    | 7                                                          | 5                                                                  | 6                                                                | 6                                                   | 8                                                      | 7                                                             | 6                                                            | 5                                                       | 7                                                                        | 5                                                                      |
| Warrenville                                                                                                                                                                                             | 9                                                                                            | 8                                                                                    | 8                                                          | 8                                                                  | 10                                                               | 7                                                   | 6                                                      | 4                                                             | 7                                                            | 7                                                       | 9                                                                        | 7                                                                      |
| IDJJ Total                                                                                                                                                                                              | 54                                                                                           | 60                                                                                   | 61                                                         | 53                                                                 | 50                                                               | 43                                                  | 49                                                     | 42                                                            | 45                                                           | 42                                                      | 54                                                                       | 49                                                                     |
| able 10: Average Leng                                                                                                                                                                                   | th of Stay                                                                                   | y for Com                                                                            | pleters                                                    |                                                                    |                                                                  |                                                     |                                                        |                                                               |                                                              |                                                         |                                                                          |                                                                        |
| -                                                                                                                                                                                                       | 1/21                                                                                         | 2/21                                                                                 | 3/21                                                       | 4/21                                                               | 5/21                                                             | 6/21                                                | 7/21                                                   | 8/21                                                          | 9/21                                                         | 10/21                                                   | 11/21                                                                    | 12/21                                                                  |
| Chicago                                                                                                                                                                                                 | -                                                                                            | 118                                                                                  | 143                                                        | 67                                                                 | -                                                                | -                                                   | 38                                                     | 102                                                           | 92                                                           | 126                                                     | 113                                                                      | 129                                                                    |
| Harrisburg                                                                                                                                                                                              | 87                                                                                           | 64                                                                                   | -                                                          | 46                                                                 | 121                                                              | 80                                                  | -                                                      | 55                                                            | 104                                                          | 86                                                      | 95                                                                       | 84                                                                     |
| Pere Marguette                                                                                                                                                                                          | 97                                                                                           | -                                                                                    | 159                                                        | -                                                                  | 116                                                              | -                                                   | 62                                                     | 172                                                           | 103                                                          | 65                                                      | -                                                                        | 105                                                                    |
|                                                                                                                                                                                                         |                                                                                              | 44                                                                                   |                                                            | -                                                                  | 42                                                               | -                                                   | 70                                                     | -                                                             | 56                                                           | -                                                       | 28                                                                       | -                                                                      |
| St. Charles                                                                                                                                                                                             | 95                                                                                           |                                                                                      | -                                                          |                                                                    |                                                                  |                                                     |                                                        |                                                               |                                                              |                                                         |                                                                          |                                                                        |
|                                                                                                                                                                                                         | -                                                                                            | 82                                                                                   | 5                                                          | -                                                                  | 93                                                               | -                                                   | 23                                                     | -                                                             | 116                                                          | 105                                                     | -                                                                        | -                                                                      |
| St. Charles                                                                                                                                                                                             |                                                                                              |                                                                                      | 5<br><b>86</b>                                             |                                                                    |                                                                  | -<br>80                                             | 23<br>68                                               | -<br>102                                                      | 116<br><b>97</b>                                             | 105<br><b>106</b>                                       | -<br>87                                                                  | -<br>103                                                               |
| St. Charles<br>Warrenville                                                                                                                                                                              | -<br>95<br>scharges                                                                          | 82<br><b>69</b><br>by Reaso                                                          | <b>86</b><br>m                                             | -<br>56                                                            | 93<br><b>100</b>                                                 | 80                                                  | 68                                                     | 102                                                           | 97                                                           | 106                                                     |                                                                          | 103                                                                    |
| St. Charles<br>Warrenville<br>IDJJ Average                                                                                                                                                              | -<br>95<br>scharges<br>1/21                                                                  | 82<br><b>69</b><br>by Reaso<br><b>2/21</b>                                           | 86<br>in<br>3/21                                           | -<br>56<br>4/21                                                    | 93<br>100<br>5/21                                                | 80<br>6/21                                          | 68<br>7/21                                             | 102<br>8/21                                                   | 97<br>9/21                                                   | 106<br>10/21                                            | 11/21                                                                    | 103<br>12/21                                                           |
| St. Charles<br>Warrenville<br>IDJJ Average<br>able 11: Percent of Dis<br>Successful                                                                                                                     | -<br>95<br>scharges                                                                          | 82<br><b>69</b><br>by Reaso                                                          | <b>86</b><br>m                                             | -<br>56                                                            | 93<br><b>100</b>                                                 | 80                                                  | 68                                                     | 102                                                           | 97                                                           | 106                                                     |                                                                          | 103<br>12/21                                                           |
| St. Charles<br>Warrenville<br>IDJJ Average<br>able 11: Percent of Dis<br>Successful<br>Completion                                                                                                       | -<br>95<br>scharges<br>1/21<br>46.2%                                                         | 82<br>69<br>by Reaso<br>2/21<br>46.7%                                                | 86<br>n<br>3/21<br>30%                                     | -<br>56<br>4/21<br>23.8%                                           | 93<br>100<br>5/21<br>33.3%                                       | <b>80</b><br><b>6/21</b><br>25%                     | 68<br>7/21<br>50%                                      | <b>102</b><br><b>8/21</b><br>35.7%                            | <b>97</b><br><b>9/21</b><br>53.8%                            | <b>106</b><br><b>10/21</b><br>37.5%                     | <b>11/21</b><br>25%                                                      | <b>103</b><br><b>12/21</b><br>36.4%                                    |
| St. Charles<br>Warrenville<br>IDJJ Average<br>able 11: Percent of Dis<br>Successful<br>Completion<br>Behavioral                                                                                         | -<br>95<br>scharges<br>1/21                                                                  | 82<br><b>69</b><br>by Reaso<br><b>2/21</b>                                           | 86<br>in<br>3/21                                           | -<br>56<br>4/21                                                    | 93<br>100<br>5/21                                                | 80<br>6/21                                          | 68<br>7/21                                             | 102<br>8/21                                                   | 97<br>9/21                                                   | 106<br>10/21                                            | 11/21                                                                    | 103<br>12/21                                                           |
| St. Charles<br>Warrenville<br>IDJJ Average<br>able 11: Percent of Dis<br>Successful<br>Completion<br>Behavioral<br>Discharge                                                                            | -<br>95<br>scharges<br>1/21<br>46.2%<br>7.7%                                                 | 82<br>69<br>by Reaso<br>2/21<br>46.7%<br>0%                                          | 86<br>n<br>3/21<br>30%<br>10%                              | -<br>56<br>4/21<br>23.8%<br>9.5%                                   | 93<br>100<br>5/21<br>33.3%<br>0%                                 | <b>80</b><br><b>6/21</b><br>25%<br>0%               | 68<br>7/21<br>50%<br>0%                                | <b>102</b><br><b>8/21</b><br>35.7%<br>0%                      | <b>97</b><br><b>9/21</b><br>53.8%<br>0%                      | <b>106</b><br><b>10/21</b><br>37.5%<br>25%              | <b>11/21</b><br>25%<br>6.3%                                              | <b>103</b><br><b>12/21</b><br>36.4%<br>0%                              |
| St. Charles<br>Warrenville<br>IDJJ Average<br>able 11: Percent of Dis<br>Successful<br>Completion<br>Behavioral<br>Discharge<br>Youth Released                                                          | -<br>95<br>scharges<br>1/21<br>46.2%<br>7.7%<br>30.8%                                        | 82<br>69<br>by Reaso<br>2/21<br>46.7%<br>0%<br>33.3%                                 | 86<br>n<br>3/21<br>30%<br>10%<br>50%                       | -<br>56<br>4/21<br>23.8%<br>9.5%<br>61.9%                          | 93<br>100<br>5/21<br>33.3%<br>0%<br>57.1%                        | 80<br>6/21<br>25%<br>0%<br>75%                      | 68<br>7/21<br>50%<br>0%<br>40%                         | <b>102</b><br><b>8/21</b><br>35.7%<br>0%<br>42.9%             | <b>97</b><br><b>9/21</b><br>53.8%<br>0%<br>30.8%             | 106<br>10/21<br>37.5%<br>25%<br>25%                     | <b>11/21</b><br>25%<br>6.3%<br>31.3%                                     | <b>103</b><br><b>12/21</b><br>36.4%<br>0%<br>54.5%                     |
| St. Charles<br>Warrenville<br>IDJJ Average<br>able 11: Percent of Dis<br>Successful<br>Completion<br>Behavioral<br>Discharge                                                                            | -<br>95<br>scharges<br>1/21<br>46.2%<br>7.7%<br>30.8%                                        | 82<br>69<br>by Reaso<br>2/21<br>46.7%<br>0%                                          | 86<br>n<br>3/21<br>30%<br>10%                              | -<br>56<br>4/21<br>23.8%<br>9.5%                                   | 93<br>100<br>5/21<br>33.3%<br>0%                                 | <b>80</b><br><b>6/21</b><br>25%<br>0%               | 68<br>7/21<br>50%<br>0%                                | <b>102</b><br><b>8/21</b><br>35.7%<br>0%                      | <b>97</b><br><b>9/21</b><br>53.8%<br>0%                      | <b>106</b><br><b>10/21</b><br>37.5%<br>25%              | <b>11/21</b><br>25%<br>6.3%                                              | <b>103</b><br><b>12/21</b><br>36.4%<br>0%<br>54.5%                     |
| St. Charles<br>Warrenville<br>IDJJ Average<br>able 11: Percent of Dis<br>Successful<br>Completion<br>Behavioral<br>Discharge<br>Youth Released                                                          | -<br>95<br>scharges<br>1/21<br>46.2%<br>7.7%<br>30.8%<br>15.4%                               | 82<br>69<br>by Reaso<br>2/21<br>46.7%<br>0%<br>33.3%<br>20%                          | 86<br>n<br>3/21<br>30%<br>10%<br>50%                       | -<br>56<br>4/21<br>23.8%<br>9.5%<br>61.9%                          | 93<br>100<br>5/21<br>33.3%<br>0%<br>57.1%                        | 80<br>6/21<br>25%<br>0%<br>75%                      | 68<br>7/21<br>50%<br>0%<br>40%                         | <b>102</b><br><b>8/21</b><br>35.7%<br>0%<br>42.9%             | <b>97</b><br><b>9/21</b><br>53.8%<br>0%<br>30.8%             | 106<br>10/21<br>37.5%<br>25%<br>25%                     | <b>11/21</b><br>25%<br>6.3%<br>31.3%                                     | <b>103</b><br><b>12/21</b><br>36.4%<br>0%<br>54.5%                     |
| St. Charles<br>Warrenville<br>IDJJ Average<br>able 11: Percent of Dis<br>Successful<br>Completion<br>Behavioral<br>Discharge<br>Youth Released<br>Other Discharge                                       | -<br>95<br>scharges<br>1/21<br>46.2%<br>7.7%<br>30.8%<br>15.4%                               | 82<br>69<br>by Reaso<br>2/21<br>46.7%<br>0%<br>33.3%<br>20%                          | 86<br>n<br>3/21<br>30%<br>10%<br>50%                       | -<br>56<br>4/21<br>23.8%<br>9.5%<br>61.9%                          | 93<br>100<br>5/21<br>33.3%<br>0%<br>57.1%                        | 80<br>6/21<br>25%<br>0%<br>75%                      | 68<br>7/21<br>50%<br>0%<br>40%                         | <b>102</b><br><b>8/21</b><br>35.7%<br>0%<br>42.9%             | <b>97</b><br><b>9/21</b><br>53.8%<br>0%<br>30.8%             | 106<br>10/21<br>37.5%<br>25%<br>25%                     | <b>11/21</b><br>25%<br>6.3%<br>31.3%                                     | <b>103</b><br><b>12/21</b><br>36.4%<br>0%<br>54.5%<br>9.1%             |
| St. Charles<br>Warrenville<br>IDJJ Average<br>able 11: Percent of Dis<br>Successful<br>Completion<br>Behavioral<br>Discharge<br>Youth Released<br>Other Discharge                                       | -<br>95<br>scharges<br>1/21<br>46.2%<br>7.7%<br>30.8%<br>15.4%<br>tance Abu                  | 82<br>69<br>by Reaso<br>2/21<br>46.7%<br>0%<br>33.3%<br>20%<br>used<br>2/21<br>81.7% | 86<br>n<br>3/21<br>30%<br>10%<br>50%<br>10%                | -<br>56<br>4/21<br>23.8%<br>9.5%<br>61.9%<br>4.8%                  | 93<br>100<br>5/21<br>33.3%<br>0%<br>57.1%<br>9.5%                | 80<br>6/21<br>25%<br>0%<br>75%<br>0%                | 68<br>7/21<br>50%<br>0%<br>40%<br>10%                  | <b>102</b><br><b>8/21</b><br>35.7%<br>0%<br>42.9%<br>21.4%    | <b>97</b><br><b>9/21</b><br>53.8%<br>0%<br>30.8%<br>15.4%    | 106<br>10/21<br>37.5%<br>25%<br>25%<br>12.5%            | 11/21           25%           6.3%           31.3%           37.5%       | 103<br>12/21<br>36.4%<br>0%<br>54.5%<br>9.1%<br>12/21                  |
| St. Charles<br>Warrenville<br>IDJJ Average<br>able 11: Percent of Dis<br>Successful<br>Completion<br>Behavioral<br>Discharge<br>Youth Released<br>Other Discharge                                       | -<br>95<br>scharges<br>1/21<br>46.2%<br>7.7%<br>30.8%<br>15.4%<br>tance Abu<br>1/21          | 82<br>69<br>2/21<br>46.7%<br>0%<br>33.3%<br>20%<br>used<br>2/21                      | 86<br>n<br>3/21<br>30%<br>10%<br>50%<br>10%<br>3/21        | -<br>56<br>4/21<br>23.8%<br>9.5%<br>61.9%<br>4.8%<br>4/21          | 93<br>100<br>5/21<br>33.3%<br>0%<br>57.1%<br>9.5%<br>5/21        | 80<br>6/21<br>25%<br>0%<br>75%<br>0%<br>6/21        | 68<br>7/21<br>50%<br>0%<br>40%<br>10%<br>7/21          | 102<br>8/21<br>35.7%<br>0%<br>42.9%<br>21.4%<br>8/21          | 97<br>9/21<br>53.8%<br>0%<br>30.8%<br>15.4%<br>9/21          | 106<br>10/21<br>37.5%<br>25%<br>12.5%<br>10/21          | 11/21         25%         6.3%         31.3%         37.5%         11/21 | 103<br>12/21<br>36.4%<br>0%<br>54.5%<br>9.1%<br>12/21<br>77.6%<br>6.1% |
| St. Charles<br>Warrenville<br>IDJJ Average<br>able 11: Percent of Dis<br>Successful<br>Completion<br>Behavioral<br>Discharge<br>Youth Released<br>Other Discharge<br>able 12: Primary Subs<br>Marijuana | -<br>95<br>scharges<br>1/21<br>46.2%<br>7.7%<br>30.8%<br>15.4%<br>tance Abi<br>1/21<br>77.8% | 82<br>69<br>by Reaso<br>2/21<br>46.7%<br>0%<br>33.3%<br>20%<br>used<br>2/21<br>81.7% | 86<br>n<br>3/21<br>30%<br>10%<br>50%<br>10%<br>3/21<br>82% | -<br>56<br>4/21<br>23.8%<br>9.5%<br>61.9%<br>4.8%<br>4/21<br>86.8% | 93<br>100<br>5/21<br>33.3%<br>0%<br>57.1%<br>9.5%<br>5/21<br>88% | 80<br>6/21<br>25%<br>0%<br>75%<br>0%<br>6/21<br>95% | 68<br>7/21<br>50%<br>0%<br>40%<br>10%<br>7/21<br>93.9% | 102<br>8/21<br>35.7%<br>0%<br>42.9%<br>21.4%<br>8/21<br>85.7% | 97<br>9/21<br>53.8%<br>0%<br>30.8%<br>15.4%<br>9/21<br>75.6% | 106<br>10/21<br>37.5%<br>25%<br>12.5%<br>10/21<br>73.8% | 11/21<br>25%<br>6.3%<br>31.3%<br>37.5%<br>11/21<br>74%                   | 103<br>12/21<br>36.4%<br>0%<br>54.5%<br>9.1%<br>12/21<br>77.6%         |

Table 9: Number of Treatment Participants

For the youth whose primary substance abuse is not specified, 1 reported opioids, 4 reported amphetamines, 1 reported benzodiazepine, and 2 reported ecstasy.