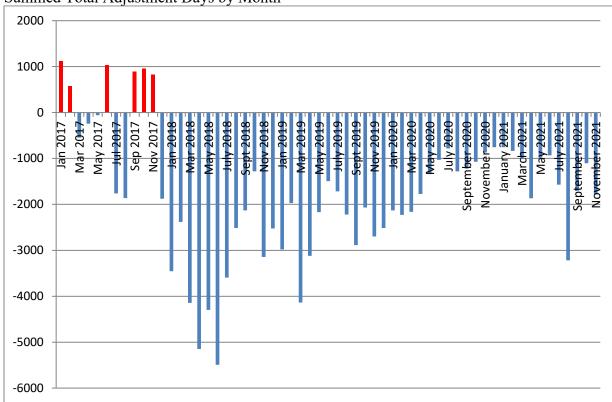

1/21 |
|-----------------|------|------|------|------|------|------|------|------|------|-------|-------|
| IYC Chicago     | 8    | 6    | 6    | 7    | 4    | 5    | -    | 4    | 5    | 8     | 6     |
| IYC Harrisburg  | 7    | 8    | 10   | 6    | 9    | 5    | 4    | -    | 12   | 10    | 7     |
| IYC Pere        | 18   | 8    | 16   | 10   | 8    | 7    | 11   | -    | 5    | 0     | -     |
| Marquette       |      |      |      |      |      |      |      |      |      |       |       |
| IYC St. Charles | 9    | 10   | 11   | 8    | 4    | 10   | 10   | 4    | 7    | 6     | 8     |
| IYC Warrenville | 45   | 8    | 12   | -    | 10   | 4    | -    | 8    | 5    | 5     | 8     |
| Average         | 10   | 8    | 13   | 7    | 7    | 6    | 8    | 5    | 7    | 7     | 7     |



## Summed Total Adjustment Days by Month

## Section 11: YASI

### Table 47: YASI Pre-Screens: December 2021

|       |          | Legal Risk | Social Risk | Protective | Overall<br>Risk |
|-------|----------|------------|-------------|------------|-----------------|
|       | High     | 82         | 60          | 4          | 75              |
|       | Moderate | 14         | 32          | 36         | 20              |
|       | Low      | 1          | 5           | 57         | 2               |
| Total |          | 97         | 97          | 97         | 97              |

Table 48: YASI Full Assessments: Risk

|               | Dynamic | Static | Overall |
|---------------|---------|--------|---------|
| Very High     | 27      | -      | -       |
| High          | 22      | 92