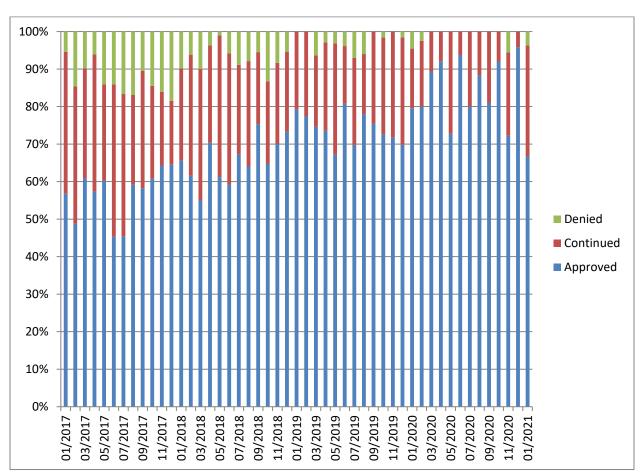

#### Table 37a: Parole Revocations

|              | Parole<br>Revocations Heard | Revocations<br>Approved | Revocations<br>Denied | Hearings<br>Continued |
|--------------|-----------------------------|-------------------------|-----------------------|-----------------------|
| January      | 5                           | 5                       | 0                     | 0                     |
| February     | 6                           | 5                       | 1                     | 0                     |
| March        | 3                           | 3                       | 0                     | 0                     |
| April        | 2                           | 0                       | 2                     | 0                     |
| Мау          | 2                           | 2                       | 0                     | 0                     |
| June         | 4                           | 2                       | 2                     | 0                     |
| July         | 6                           | 4                       | 1                     | 1                     |
| August       | 7                           | 5                       | 2                     | 0                     |
| September    | 5                           | 4                       | 1                     | 0                     |
| October      | 9                           | 5                       | 4                     | 0                     |
| November     | 5                           | 5                       | 0                     | 0                     |
| December     | 4                           | 3                       | 1                     | 0                     |
| IDJJ Average | 4.8                         | 3.6                     | 1.2                   | 0.1                   |