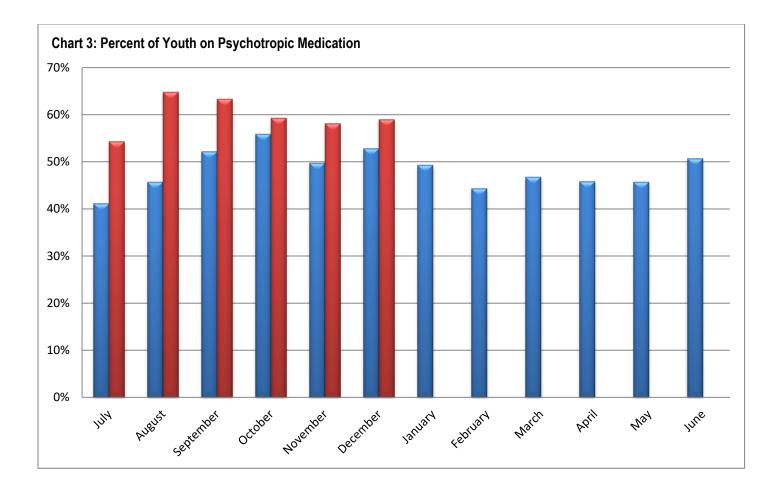

## Section 2: Mental Health Data

|              | 1 1000 | s) en eu epi | o modioat |       |       |       |       |       |       |       |       |       |
|--------------|--------|--------------|-----------|-------|-------|-------|-------|-------|-------|-------|-------|-------|
|              | 1/21   | 2/21         | 3/21      | 4/21  | 5/21  | 6/21  | 7/21  | 8/21  | 9/21  | 10/21 | 11/21 | 12/21 |
| Chicago      | 100%   | 95.8%        | 95.5%     | 65.5% | 65.2% | 68.2% | 73.9% | 95.7% | 91.7% | 80.6% | 72.7% | 74.1% |
| Harrisburg   | 60.6%  | 68.3%        | 57.1%     | 56%   | 56.5% | 82.1% | 72.7% | 69.2% | 47.8% | 60.9% | 65.9% | 66.0% |
| Pere         | 36.8%  | 55%          | 59.1%     | 60%   | 38.5% | 41.7% | 57.1% | 69.2% | 66.7% | 61.5% | 52.6% | 57.9% |
| Marquette    |        |              |           |       |       |       |       |       |       |       |       |       |
| St. Charles  | 49.0%  | 43.1%        | 41.0%     | 45.8% | 48.9% | 42.9% | 33.8% | 47.3% | 56.3% | 41.1% | 43.6% | 35.7% |
| Warrenville  | 75%    | 72%          | 74.2%     | 56%   | 58.3% | 59.1% | 58.3% | 57.9% | 78.3% | 69.2% | 63.0% | 68.0% |
| IDJJ Average | 62.8%  | 63.2%        | 59.4%     | 54.6% | 54.2% | 58.2% | 54.3% | 64.8% | 63.3% | 59.3% | 58.1% | 59.0% |

#### Table 5: Percent of Youth Psychotropic Medication