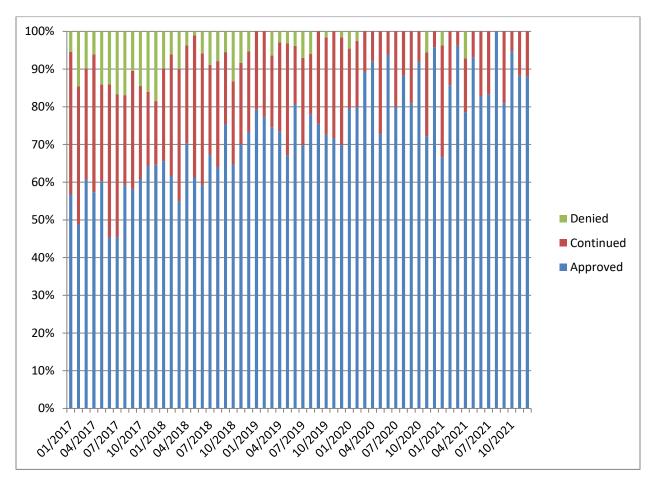

| 12                        | 30    |
| August    | 0      | 6     | 0                     | 8           | 0                      | 2                  | 14                        | 30    |
| September | 0      | 0     | 0                     | 1           | 0                      | 5                  | 15                        | 21    |
| October   | 0      | 1     | 0                     | 3           | 0                      | 3                  | 12                        | 19    |
| November  | 0      | 1     | 0                     | 4           | 0                      | 2                  | 10                        | 17    |
| December  | 0      | 3     | 0                     | 2           | 4                      | 4                  | 16                        | 25    |



Percent of Release Reviews by Outcome and Month

#### Demographic Profile for December 31st, 2021

| Sex    | Institu | itions  | Aftercare |         |  |
|--------|---------|---------|-----------|---------|--|
|        | Number  | Percent | Number    | Percent |  |
| Male   | 90      | 90.9%   | 309       | 96.6%   |  |
| Female | 9       | 9.1%    | 11        | 3.4%    |  |

| Age         | Institu | itions  | Aftercare |         |  |
|-------------|---------|---------|-----------|---------|--|
|             | Number  | Percent | Number    | Percent |  |
| Average Age | 17.63   |         | 18.4      |         |  |
| 16 & Under  | 33      | 33.3%   | 44        | 13.8%   |  |
| 17 to 20    | 64      | 64.6%   | 253       | 79.1%   |  |
| 20.5 & Over | 2       | 2.0%    | 21        | 6.6%