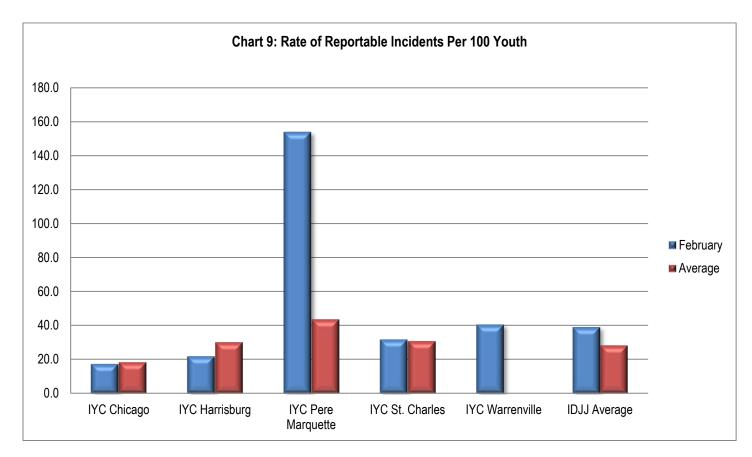

#### Table 21b: Rate of Reportable Incidents per 100 Youth

|              | 1/21 | 2/21  | 3/21 | 4/21 | 5/21 | 6/21 | 7/21 | 8/21 | 9/21 | 10/21 | 11/21 | 12/21 | Avg. |
|--------------|------|-------|------|------|------|------|------|------|------|-------|-------|-------|------|
| Chicago      | 37.4 | 17.5  | 9.7  | 33.7 | 15.6 | 15.7 | 0    | 26.5 | 17.7 | 29.7  | 27.1  | 5.2   | 19.6 |
| Harrisburg   | 35.9 | 22.0  | 20.3 | 23.7 | 22.9 | 50.6 | 18.0 | 21.6 | 27.2 | 20.9  | 36.1  | 27.0  | 27.2 |
| Pere         | 45.5 | 153.8 | 37.3 | 66.9 | 10.3 | 28.3 | 12.2 | 10.5 | 43.0 | 0     | 0     | 58.8  | 38.9 |
| Marquette    |      |       |      |      |      |      |      |      |      |       |       |       |      |
| St. Charles  | 35.0 | 31.9  | 50.7 | 41.7 | 25.1 | 21.1 | 30.8 | 1.4  | 41.3 | 65.3  | 62.5  | 24.6  | 35.9 |
| Warrenville  | 36.7 | 40.7  | 42.8 | 13.6 | 46.5 | 42.7 | 45.2 | 60   | 27.0 | 50.5  | 73.0  | 17.7  | 41.4 |
| IDJJ Average | 36.9 | 39.2  | 32.5 | 33.2 | 25.6 | 32.9 | 22.9 | 24.6 | 31.4 | 37.1  | 43.3  | 24.2  | 32.0 |