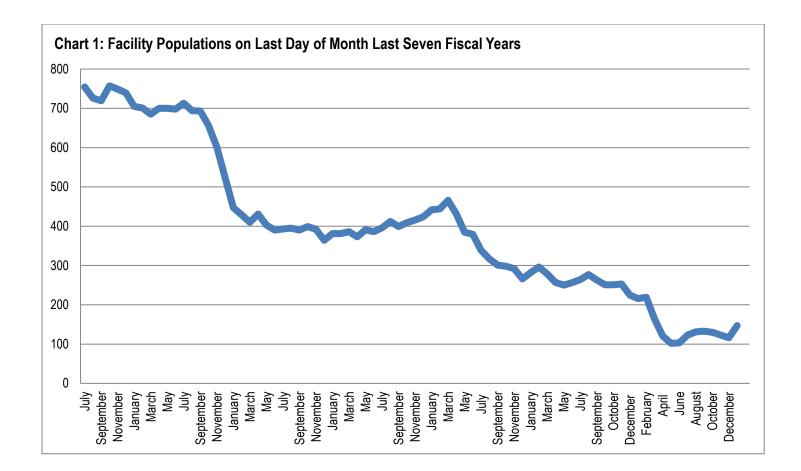

# Section 1: Population and Staffing Data

|                | 1/21 | 2/21 | 3/21 | 4/21 | 5/21 | 6/21 | 7/21 | 8/21 | 9/21 | 10/21 | 11/21 | 12/21 |
|----------------|------|------|------|------|------|------|------|------|------|-------|-------|-------|
| Chicago        | 25   | 23   | 20   | 23   | 17   | 20   | 22   | 23   | 24   | 30    | 23    | 14    |
| Harrisburg     | 51   | 39   | 35   | 39   | 30   | 34   | 28   | 34   | 27   | 31    | 29    | 31    |
| Pere Marquette | 13   | 16   | 16   | 11   | 8    | 10   | 8    | 8    | 10   | 12    | 15    | 9     |
| St. Charles    | 37   | 34   | 37   | 34   | 36   | 34   | 30   | 36   | 35   | 27    | 28    | 24    |
| Warrenville    | 21   | 24   | 23   | 21   | 20   | 202  | 17   | 13   | 18   | 22    | 24    | 23    |
| IDJJ Total     | 147  | 136  | 131  | 128  | 111  | 118  | 105  | 114  | 114  | 122   | 119   | 101   |

|                | 1/21  | 2/21  | 3/21  | 4/21  | 5/21  | 6/21  | 7/21  | 8/21  | 9/21  | 10/21 | 11/21 | 12/21 |
|----------------|-------|-------|-------|-------|-------|-------|-------|-------|-------|-------|-------|-------|
| Chicago        | 21.4  | 22.8  | 20.6  | 20.8  | 19.2  | 19.1  | 17.9  | 22.6  | 22.6  | 26.9  | 25.8  | 19.3  |
| Harrisburg     | 44.6  | 45.5  | 39.4  | 38.0  | 34.9  | 31.6  | 33.3  | 32.4  | 25.7  | 28.7  | 30.5  | 33.3  |
| Pere Marquette | 11.0  | 13.0  | 16.1  | 13.4  | 9.7   | 10.6  | 8.2   | 9.5   | 9.3   | 11.9  | 13.3  | 11.9  |
| St. Charles    | 31.4  | 34.5  | 33.5  | 38.4  | 35.9  | 33.1  | 38.9  | 34.5  | 38.7  | 29.1  | 27.2  | 24.4  |
| Warrenville    | 21.8  | 22.1  | 25.7  | 22.0  | 21.5  | 21.1  | 15.5  | 15.0  | 14.8  | 21.8  | 23.3  | 22.6  |
| IDJJ Total     | 130.2 | 137.9 | 135.3 | 132.7 | 121.3 | 115.4 | 113.7 | 114.0 | 111.2 | 118.5 | 120.1 | 111.5 |