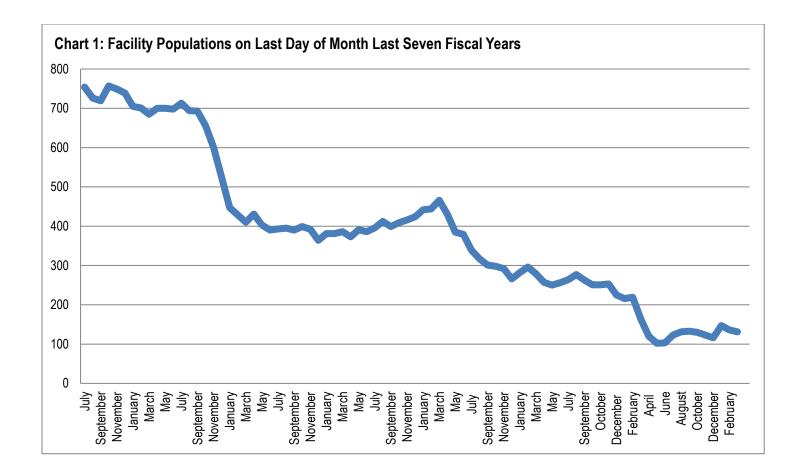

rity Staff Headcount by Facility

|                | 7/20 | 8/20 | 9/20 | 10/20 | 11/20 | 12/20 | 1/21 | 2/21 | 3/21 |
|----------------|------|------|------|-------|-------|-------|------|------|------|
| Chicago        | 85   | 84   | 82   | 81    | 82    | 83    | 82   | 79   |      |
| Harrisburg     | 139  | 137  | 133  | 133   | 132   | 131   | 131  | 130  |      |
| Pere Marquette | 48   | 48   | 47   | 46    | 47    | 46    | 46   | 44   |      |
| St. Charles    | 155  | 152  | 151  | 151   | 138   | 135   | 135  | 133  |      |
| Warrenville    | 67   | 68   | 67   | 67    | 67    | 67    | 65   | 61   |      |
| IDJJ Total     | 494  | 489  | 480  | 478   | 468   | 462   | 459  | 447  |      |
|                |      |      |      |       |       |       |      |      |      |



# Section 2: Mental Health Data

|              | 7/20  | 8/20  | 9/20  | 10/20 | 11/20 | 12/20 | 1/21  | 2/21  | 3/21  |
|--------------|-------|-------|-------|-------|-------|-------|-------|-------|-------|
| Chicago      | 76.5% | 78.9% | 90.5% | 89.7% | 93.1% | 96.4% | 100%  | 95.8% | 95.5% |
| Harrisburg   | 70%   | 63.5% | 57.7% | 42.4% | 43.8% | 60.7% | 60.6% | 68.3% | 57.1% |
| Pere         | 38.5% | 33.3% | 38.5% | 33.3% | 35.3% | 35.7% | 36.8% | 55%   | 59.1% |
| Marquette    |       |       |       |       |       |       |       |       |       |
| St. Charles  | 51.1% | 52.3% | 38.5% | 42.6% | 35.8% | 26.4% | 49.0% | 43.1% | 41.0% |
| Warrenville  | 54.5% | 62.9% | 51.6% | 56%   | 66.7% | 75%   | 75%   | 72%   | 74.2% |
| IDJJ Average | 59.7% | 59.7% | 52.7% | 50.5% | 52.3