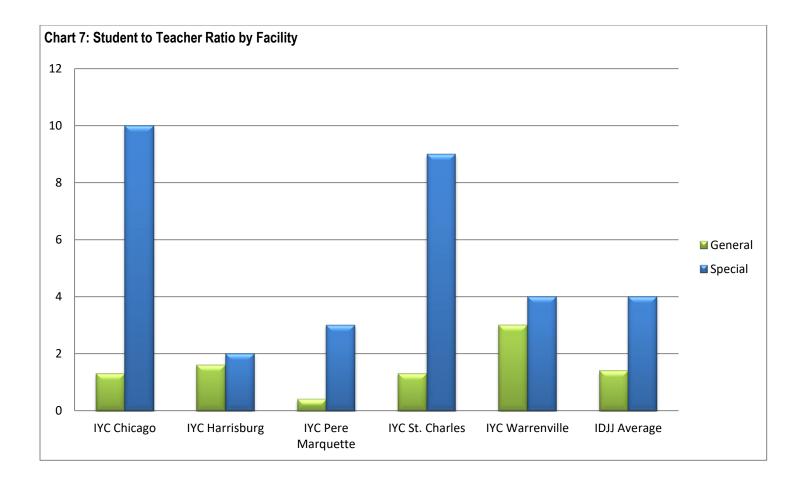

## **Section 4: Education Data**

| Table 13: Students E | intolled li | 1 SCHOOL   |         |       |      |      |      |      |      |       |       |       |
|----------------------|-------------|------------|---------|-------|------|------|------|------|------|-------|-------|-------|
|                      | 1/21        | 2/21       | 3/21    | 4/21  | 5/21 | 6/21 | 7/21 | 8/21 | 9/21 | 10/21 | 11/21 | 12/21 |
| Chicago              | 14          | 13         | 13      | 11    | 9    | 12   | 9    | 16   | 16   | 24    | 18    | 11    |
| Harrisburg           | 33          | 31         | 34      | 30    | 26   | 24   | 27   | 27   | 31   | 24    | 31    | 21    |
| Pere Marquette       | 13          | 10         | 15      | 11    | 8    | 7    | 5    | 6    | 8    | 6     | 9     | 9     |
| St. Charles          | 12          | 13         | 11      | 13    | 11   | 11   | 16   | 15   | 12   | 16    | 13    | 11    |
| Warrenville          | 12          | 14         | 15      | 14    | 13   | 14   | 10   | 7    | 10   | 12    | 17    | 17    |
| IDJJ Total           | 84          | 81         | 88      | 79    | 67   | 68   | 67   | 71   | 77   | 82    | 88    | 69    |
|                      |             |            |         |       |      |      |      |      |      |       |       |       |
| Table 14: Teachers E | 1 7         |            |         |       |      |      |      |      |      |       |       |       |
|                      | 1/21        | 2/21       | 3/21    | 4/21  | 5/21 | 6/21 | 7/21 | 8/21 | 9/21 | 10/21 | 11/21 | 12/21 |
| Chicago              | 7           | 7          | 7       | 7     | 7    | 7    | 7    | 7    | 7    | 7     | 7     | 7     |
| Harrisburg           | 16          | 15         | 15      | 15    | 15   | 15   | 15   | 15   | 13   | 13    | 13    | 13    |
| Pere Marquette       | 6           | 6          | 6       | 6     | 6    | 6    | 6    | 6    | 6    | 6     | 6     | 6     |
| St. Charles          | 7           | 7          | 7       | 7     | 7    | 5    | 7    | 7    | 7    | 6     | 5     | 5     |
| Warrenville          | 5           | 5          | 5       | 4     | 4    | 6    | 4    | 4    | 4    | 4     | 4     | 4     |
| IDJJ Total           | 41          | 40         | 40      | 39    | 39   | 39   | 39   | 39   | 37   | 36    | 35    | 35    |
| Table 15: General Ec |             |            |         |       |      |      |      |      |      |       |       |       |
|                      | 1/21        | 2/21       | 3/21    | 4/21  | 5/21 | 6/21 | 7/21 | 8/21 | 9/21 | 10/21 | 11/21 | 12/21 |
| Chicago              | 1.2         | 0.8        | 0.8     | 0.5   | 0.4  | 1.2  | 0.8  | 2.0  | 1.8  | 2.0   | 1.3   | 0.8   |
| Harrisburg           | 0.9         | 1.0        | 1.3     | 1.0   | 1.6  | 0.7  | 1.0  | 0.7  | 1.8  | 1.0   | 1.6   | 0.9   |
| Pere Marquette       | 1.2         | 1.2        | 1.6     | 1.4   | 1.4  | 1.2  | 0.6  | 0.4  | 0.6  | 0.4   | 0.4   | 0.8   |
| St. Charles          | 1.2         | 1.0        | 1.0     | 1.2   | 1.5  | 2.3  | 2.3  | 2.5  | 1.8  | 3.3   | 1.3   | 2.0   |
| Warrenville          | 3.3         | 3.3        | 3.7     | 3.3   | 2.3  | 2.0  | 3.0  | 1.3  | 2.0  | 2.7   | 3.0   | 2.7   |
| IDJJ Average         | 1.3         | 1.2        | 1.4     | 1.1   | 1.4  | 1.3  | 1.3  | 1.2  | 1.6  | 1.6   | 1.4   | 1.2   |
| Table 16: Special Ed | upation (   | Student to | Topobor | Patio |      |      |      |      |      |       |       |       |
|                      | 1/21        | 2/21       | 3/21    | 4/21  | 5/21 | 6/21 | 7/21 | 8/21 | 9/21 | 10/21 | 11/21 | 12/21 |
| Chicago              | 7.0         | 8.0        | 8.0     | 8.0   | 7.0  | 6.0  | 5.0  | 6.0  | 7.0  | 12.0  | 10.0  | 6.0   |
| Harrisburg           | 4.6         | 4.2        | 4.2     | 4.0   | 2.0  | 3.4  | 0.4  | 3.8  | 2.8  | 3.8   | 2.0   | 4.8   |
| Pere Marquette       | 7.0         | 4.0        | 7.0     | 4.0   | 5.0  | 1.0  | 2.0  | 4.0  | 5.0  | 4.0   | 3.0   | 5.0   |
| St. Charles          | 3.0         | 4.0        | 3.0     | 3.5   | 2.5  | 2.0  | 3.5  | 2.5  | 5.0  | 6.0   | 9.0   | 5.0   |
| Warrenville          | 1.0         | 2.0        | 2.0     | 7.0   | 3.0  | 3.0  | 1.0  | 1.5  | 2.0  | 2.0   | 4.0   | 8.0   |
| IDJJ Average         | 4.1         | 4.1        | 4.2     | 4.7   | 3.0  | 3.1  | 1.6  | 3.4  | 3.2  | 4.6   | 4.0   | 5.4   |
| 1000 Attellage       | 711         | 711        | 716     | 711   | 0.0  | 0.1  | 1.0  | V.4  | 0.2  | 7.0   | 4.0   | 0.7   |

According to the *RJ Consent Decree*, DJJ is required to have general education student to teacher ratios of 10 youth to 1 teacher and special education student to teacher ratios of 6 youth to 1 teacher.