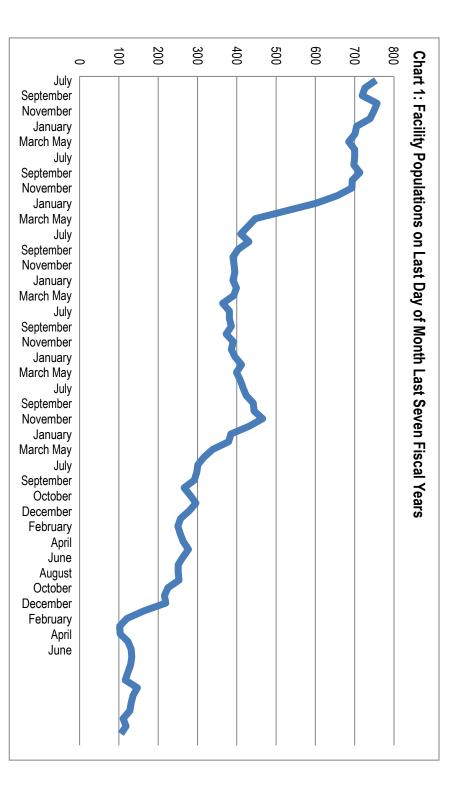

4  | 34.5  | 33.5  | 38.4  | 35.9  | 33.1  | 38.9  |
| Warrenville    | 21.8  | 22.1  | 25.7  | 22.0  | 21.5  | 21.1  | 15.5  |
| IDJJ Total     | 130.2 | 137.9 | 135.3 | 132.7 | 121.3 | 115.4 | 113.7 |

### Table 2: Security Staff Headcount by Facility

|                | 1/21 | 2/21 | 3/21 | 4/21 | 5/21 | 6/21 | 7/21 |
|----------------|------|------|------|------|------|------|------|
| Chicago        | 82   | 79   | 78   |      |      |      |      |
| Harrisburg     | 131  | 130  | 130  |      |      |      |      |
| Pere Marquette | 46   | 44   | 44   |      |      |      |      |
| St. Charles    | 135  | 133  | 127  |      |      |      |      |
| Warrenville    | 65   | 61   | 60   |      |      |      |      |
| IDJJ Total     | 459  | 447  | 439  |      |      |      |      |



# Section 2: Mental Health Data

|              | able 5. Percent of Fourth Psychotropic Medication |       |       |       |       |       |       |  |  |
|--------------|---------------------------------------------------|-------|-------|-------|-------|-------|-------|--|--|
|              | 1/21                                              | 2/21  | 3/21  | 4/21  | 5/21  | 6/21  | 7/21  |  |  |
| Chicago      | 100%                                              | 95.8% | 95.5% | 65.5% | 65.2% | 68.2% | 73.9% |  |  |
| Harrisburg   | 60.6%                                             | 68.3% | 57.1% | 56%   | 56.5% | 82.1% | 72.7% |  |  |
| Pere         | 36.8%                                             | 55%   | 59.1% | 60%   | 38.5% | 41.7% | 57.1% |  |  |
| Marquette    |