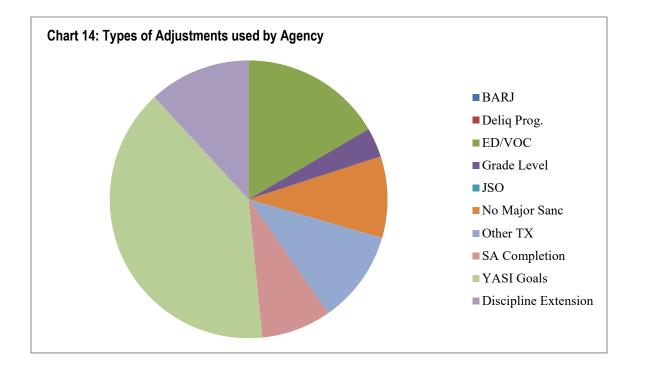

verall |
| BARJ Reduction                     | 0   | 0   | 0   | 0   | 0   | 0       |
| Delinquent Discretionary Reduction | 0   | 0   | 0   | 0   | 0   | 0       |
| Ed/Voc Reduction                   | 5   | 0   | 2   | 39  | 17  | 63      |
| Grade Level Reduction              | 2   | 2   | 6   | 1   | 2   | 13      |
| JSO Completion Reduction           | 0   | 0   | 0   | 0   | 0   | 0       |
| No Maj. Sanc. Reductions           | 15  | 7   | 6   | 5   | 3   | 36      |
| Other Tx Reduction                 | 2   | 15  | 4   | 14  | 6   | 41      |
| SA Completion Reduction            | 9   | 5   | 9   | 4   | 4   | 31      |
| YASI Goal Reduction                | 57  | 10  | 13  | 52  | 19  | 151     |
| Discipline Extension               | 10  | 15  | 0   | 9   | 11  | 45      |



# Table 43: Frequency of BARJ Adjustment

|                    | 1/21 | 2/21 | 3/21 | 4/21 | 5/21 | 6/21 | 7/21 | 8/21 | 9/21 | 10/21 | 11/21 |
|--------------------|------|------|------|------|------|------|------|------|------|-------|-------|
| IYC Chicago        | 0    | 0    | 0    | 0    | 0    | 0    | 0    | 0    | 0    | 0     | 0     |
| IYC Harrisburg     | 1    | 0    | 0    | 1    | 0    | 0    | 0    | 0    | 0    | 0     | 0     |
| IYC Pere Marquette | 0    | 0    | 0    | 0    | 0    | 0    | 0    | 0    | 0    | 0     | 0     |
| IYC St. Charles    | 0    | 0    | 0    | 0    | 0    | 0    | 0    | 0    | 0    | 0     | 0     |
| IYC Warrenville    | 0    | 0    | 0    | 0    | 0    | 0    | 0    | 0    | 0    | 0     | 0     |
| Total              | 1    | 0    | 0