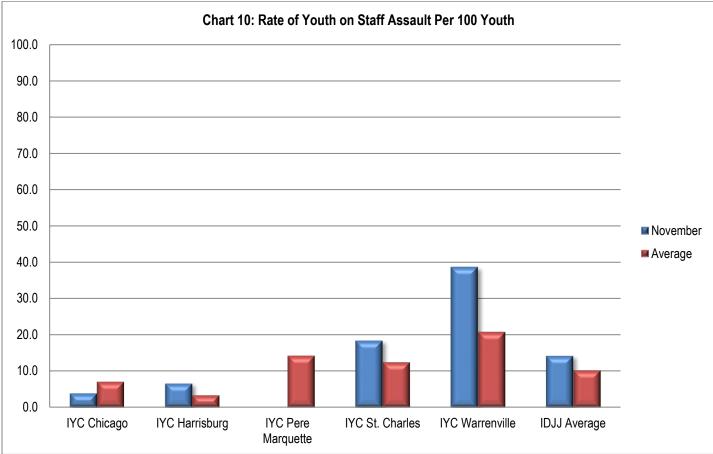

## Table 24b: Rate of Youth on Staff Assaults per 100 Youth

|                   | 1/21 | 2/21 | 3/21 | 4/21 | 5/21 | 6/21 | 7/21 | 8/21 | 9/21 | 10/21 | 11/21 | 12/21 | Avg. |
|-------------------|------|------|------|------|------|------|------|------|------|-------|-------|-------|------|
| Chicago           | 18.7 | 13.2 | 4.9  | 0    | 10.4 | 5.2  | 0    | 8.8  | 8.8  | 3.7   | 3.9   | 0     | 6.5  |
| Harrisburg        | 2.2  | 2.2  | 2.5  | 0    | 2.9  | 9.5  | 0    | 0    | 7.8  | 3.5   | 6.6   | 6.0   | 3.6  |
| Pere<br>Marquette | 27.3 | 46.2 | 6.2  | 37.2 | 0    | 28.3 | 0    | 10.5 | 0    | 0     | 0     | 25.2  | 15.1 |
| St. Charles       | 19.1 | 11.6 | 11.9 | 7.8  | 13.9 | 9.1  | 18.0 | 0.6  | 5.2  | 20.6  | 18.4  | 8.2   | 12.0 |
| Warrenville       | 18.3 | 22.6 | 23.3 | 4.5  | 32.6 | 19.0 | 19.4 | 20   | 6.8  | 22.9  | 38.6  | 0     | 19   |
| IDJJ Average      | 13.8 | 13.8 | 9.6  | 6.8  | 12.4 | 12.1 | 8.8  | 7.0  | 6.3  | 11.0  | 14.2  | 6.3   | 10.2 |