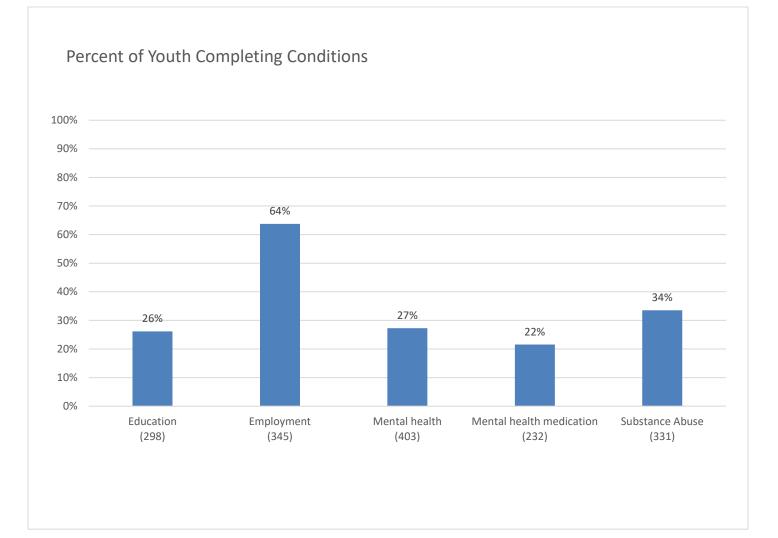

Table 9: Number of Treatment Participants

For the youth whose primary substance abuse is not specified, 1 reported opioids, 4 reported amphetamines, 1 reported benzodiazepine, and 2 reported ecstasy.