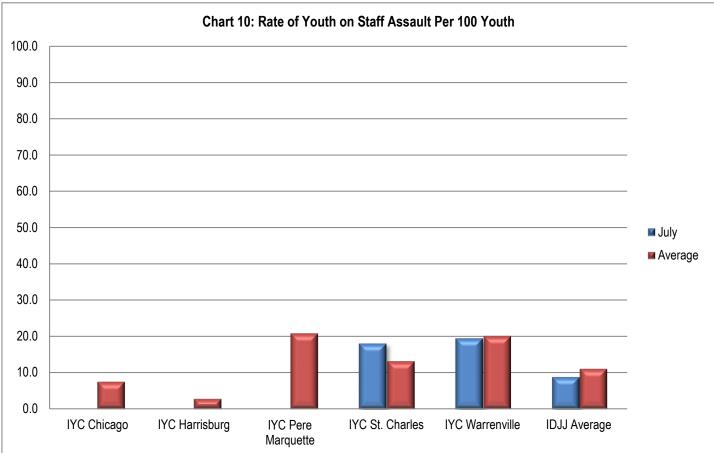

## Table 24b: Rate of Youth on Staff Assaults per 100 Youth

|                   | 1/21 | 2/21 | 3/21 | 4/21 | 5/21 | 6/21 | 7/21 | 8/21 | 9/21 | 10/21 | 11/21 | 12/21 | Avg. |
|-------------------|------|------|------|------|------|------|------|------|------|-------|-------|-------|------|
| Chicago           | 18.7 | 13.2 | 4.9  | 0    | 10.4 | 5.2  | 0    | 8.8  | 8.8  | 3.7   | 3.9   | 0     | 6.5  |
| Harrisburg        | 2.2  | 2.2  | 2.5  | 0    | 2.9  | 9.5  | 0    | 0    | 7.8  | 3.5   | 6.6   | 6.0   | 3.6  |
| Pere<br>Marquette | 27.3 | 46.2 | 6.2  | 37.2 | 0    | 28.3 | 0    | 10.5 | 0    | 0     | 0     | 25.2  | 15.1 |
| St. Charles       | 19.1 | 11.6 | 11.9 | 7.8  | 13.9 | 9.1  | 18.0 | 0.6  | 5.2  | 20.6  | 18.4  | 8.2   | 12.0 |
| Warrenville       | 18.3 | 22.6 | 23.3 | 4.5  | 32.6 | 19.0 | 19.4 | 20   | 6.8  | 22.9  | 38.6  | 0     | 19   |
| IDJJ Average      | 13.8 | 13.8 | 9.6  | 6.8  | 12.4 | 12.1 | 8.8  | 7.0  | 6.3  | 11.0  | 14.2  | 6.3   | 10.2 |