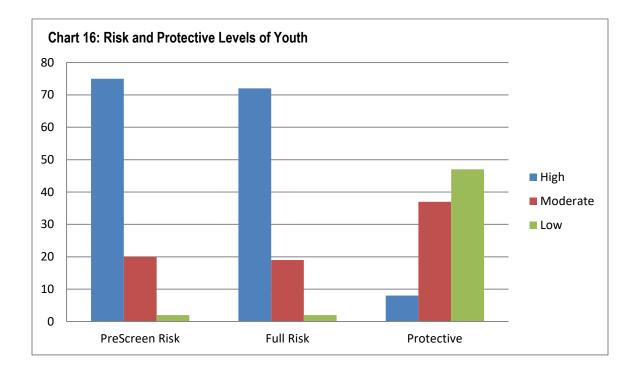

derate-High | 18      | -      | -       |
| Moderate      | 20      | 0      | 19      |
| Low-Moderate  | 2       | -      | -       |
| Low           | 4       | 1      | 2       |
| None          | 0       | 0      | 0       |
| Total         | 93      | 93     | 93      |

#### Table 49: YASI Full Assessments: Protective

|               | Dynamic | Static | Overall |
|---------------|---------|--------|---------|
| Very High     | 2       | -      | -       |
| High          | 4       | 15     | 8       |
| Moderate-High | 20      | -      | -       |
| Moderate      | 33      | 18     | 37      |
| Low-Moderate  | 18      | -      | -       |
| Low           | 15      | 7      | 47      |
| None          | 1       | 53     | 1       |
| Total         | 93      | 93     | 93      |



#### **Release Reviews**

#### Reviews by Type per Month



|           | Annual | Cont. | Director's<br>Request | HSD/<br>GED | Max<br>Release<br>Date | Substance<br>Abuse | Target<br>Release<br>Date | Total |
|-----------|--------|-------|-----------------------|-------------|------------------------|--------------------|---------------------------|-------|
| January   | 1      | 1     | 0                     | 1           | 0                      | 5                  | 19                        | 27    |
| February  | 0      | 6     | 2                     | 1           | 1                      | 4                  | 14                        | 28    |
| March     | 0      | 5     | 1                     | 0           | 0                      | 2                  | 18