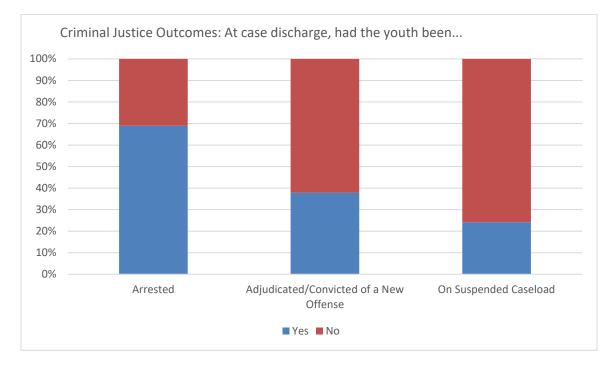

#### Table 37b: Parole Revocation Rates

|              | Percent of<br>Revocations<br>Approved | Percent of<br>Revocations<br>Denied | Percent of<br>Hearings<br>Continued |
|--------------|---------------------------------------|-------------------------------------|-------------------------------------|
| January      | 100%                                  | 0%                                  | 0%                                  |
| February     | 83.3%                                 | 16.7%                               | 0%                                  |
| March        | 100%                                  | 0%                                  | 0%                                  |
| April        | 0%                                    | 100%                                | 0%                                  |
| Мау          | 100%                                  | 0%                                  | 0%                                  |
| June         | 50%                                   | 50%                                 | 0%                                  |
| July         | 66.7%                                 | 16.7%                               | 16.7%                               |
| August       | 71.4%                                 | 28.6%                               | 0%                                  |
| September    | 80%                                   | 20%                                 | 0%                                  |
| October      | 55.6%                                 | 44.4%                               | 0%                                  |
| November     | 100%                                  | 0%                                  | 0%                                  |
| December     | 75%                                   | 25%                                 | 0%                                  |
| IDJJ Average | 73.5%                                 | 25.1%                               | 1.4%                                |

With lower numbers of admission for technical parole violators, the numbers of parole revocation hearings held monthly has greatly decreased compared to previous years.

#### Section 9: Population Stock/Flow

|                                                 | 1/21  | 2/21  | 3/21  | 4/21  | 5/21  | 6/21  | 7/21  | 8/21  | 9/21  | 10/21 | 11/21 |
|-------------------------------------------------|-------|-------|-------|-------|-------|-------|-------|-------|-------|-------|-------|
| Number of<br>Admissions per<br>Month            | 46    | 19    | 28    | 26    | 16    | 23    | 23    | 32    | 36    | 26    | 18    |
| Percent of<br>Admissions Parole<br>Violators    | 4.3%  | 0%    | 7.1%  | 11.5% | 6.3%  | 8.7%  | 8.7%  | 12.5% | 13.9% | 11.5% | 22.2% |
| lumber of Facility<br>Exits per Month           | 18    | 29    | 33    | 30    | 36    | 17    | 35    | 26    | 36    | 18    | 22    |
| Percent of Exits to<br>Aftercare<br>Supervision | 83.3% | 93.1% | 90.9% | 90%   | 86.1% | 94.1% | 94.3% | 96.2% | 91.7% | 88.9% | 86.4% |