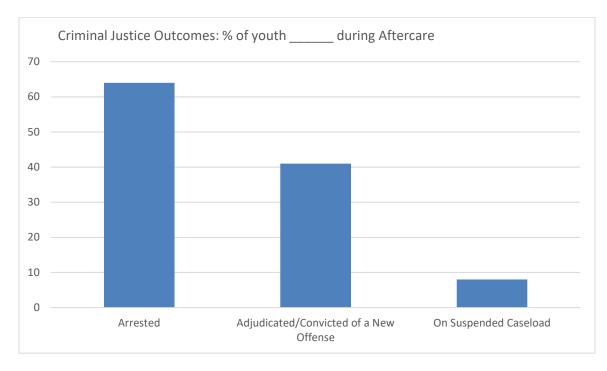

|
| Admitted to Institution  | 4               | 10.8%   |  |  |  |
| Aftercare Discharge      | 17              | 45.9%   |  |  |  |
| Adult Sentence Discharge | 2               | 5.4%    |  |  |  |
| Transfer to Adult Parole | 0               | 0%      |  |  |  |
| Court Ordered Discharge  | 4               | 10.8%   |  |  |  |
| Discharged from Illinois | 2               | 5.4%    |  |  |  |
| Custody                  |                 |         |  |  |  |
| Statutory Discharge      | 6               | 16.2%   |  |  |  |
| Death                    | 2               | 5.4%    |  |  |  |

#### Youth Outcomes at Discharge from Aftercare – Year to Date

These are youth to date youth outcomes are for youth discharging aftercare and excludes youth still under IDJJ supervision in facilities









Мау

FY2021

# Section 1: Population and Staffing Data

# Table 1a: Population by Facility

|                | 7/20 | 8/20 | 9/20 | 10/20 | 11/20 | 12/20 | 1/21 | 2/21 | 3/21 | 4/21 | 5/21 |
|----------------|------|------|------|-------|-------|-------|------|------|------|------|------|
| Chicago        | 16   | 13   | 17   | 28    | 24    | 18    | 25   | 23   | 20   | 23   | 17   |
| Harrisburg     | 40   | 43   | 48   | 29    | 30    | 39    | 51   | 39   | 35   | 39   | 30   |
| Pere Marquette | 12   | 10   | 8    | 11    | 13    | 10    | 13   | 16   | 16   | 11   | 8    |
| St. Charles    | 34   | 38   | 37   | 42    | 32    | 25    | 37   | 34   | 37   | 34   | 36   |
| Warrenville    | 21   | 27   | 23   | 20    | 24    | 24    | 21   | 24   | 23   | 21   | 20   |
| IDJJ