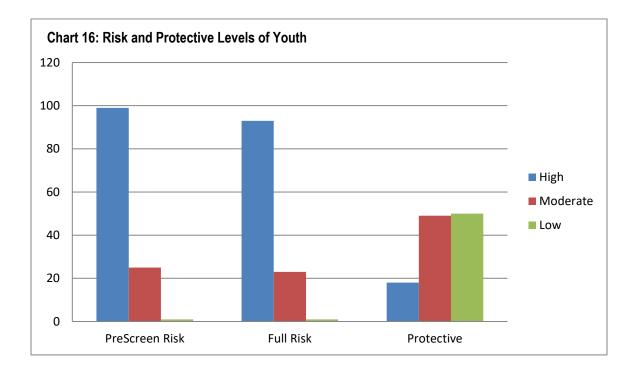

Moderate-High | 30      | -      | -       |
| Moderate      | 33      | 0      | 23      |
| Low-Moderate  | 5       | -      | -       |
| Low           | 2       | 1      | 1       |
| None          | 0       | 0      | 0       |
| Total         | 117     | 117    | 117     |

## Table 49: YASI Full Assessments: Protective

|               | Dynamic | Static | Overall |
|---------------|---------|--------|---------|
| Very High     | 1       | -      | -       |
| High          | 11      | 20     | 18      |
| Moderate-High | 32      | -      | -       |
| Moderate      | 33      | 27     | 49      |
| Low-Moderate  | 30      | -      | -       |
| Low           | 10      | 9      | 50      |
| None          | 0       | 61     | 0       |
| Total         | 117     | 117    | 117     |



### **Release Reviews**

#### Reviews by Type per Month



|           | Annual | Cont. | Director's<br>Request | HSD/<br>GED | Max<br>Release<br>Date | Substance<br>Abuse | Target<br>Release<br>Date | Total |
|-----------|--------|-------|-----------------------|-------------|------------------------|--------------------|---------------------------|-------|
| July      | 0      | 2     | 0                     | 1           | 0                      | 1                  | 16                        | 20    |
| August    | 0      | 1     | 0                     | 2           | 0                      | 0                  | 14                        | 17    |
| September | 0      | 2     | 0                     | 4           | 0                      | 6                  | 30