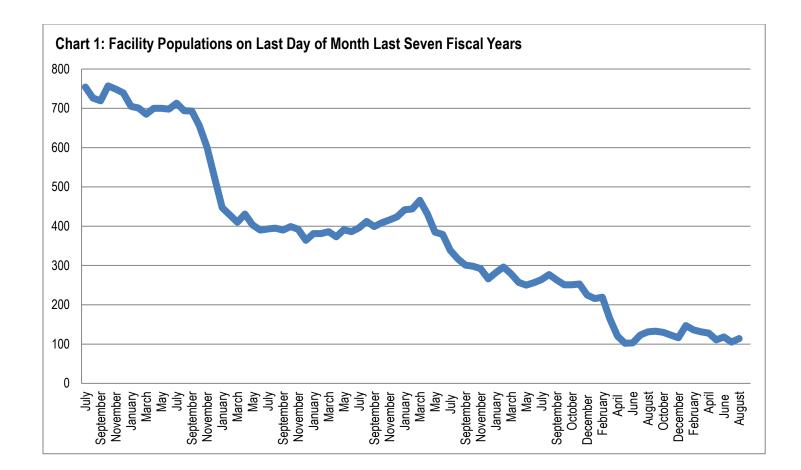

# Section 1: Population and Staffing Data

|                | 1/21 | 2/21 | 3/21 | 4/21 | 5/21 | 6/21 | 7/21 | 8/21 | 9/21 | 10/21 | 11/21 | 12/21 |
|----------------|------|------|------|------|------|------|------|------|------|-------|-------|-------|
| Chicago        | 25   | 23   | 20   | 23   | 17   | 20   | 22   | 23   | 24   | 30    | 23    | 14    |
| Harrisburg     | 51   | 39   | 35   | 39   | 30   | 34   | 28   | 34   | 27   | 31    | 29    | 31    |
| Pere Marquette | 13   | 16   | 16   | 11   | 8    | 10   | 8    | 8    | 10   | 12    | 15    | 9     |
| St. Charles    | 37   | 34   | 37   | 34   | 36   | 34   | 30   | 36   | 35   | 27    | 28    | 24    |
| Warrenville    | 21   | 24   | 23   | 21   | 20   | 202  | 17   | 13   | 18   | 22    | 24    | 23    |
| IDJJ Total     | 147  | 136  | 131  | 128  | 111  | 118  | 105  | 114  | 114  | 122   | 119   | 101   |

|                | 1/21  | 2/21  | 3/21  | 4/21  | 5/21  | 6/21  | 7/21  | 8/21  | 9/21  | 10/21 | 11/21 | 12/21 |
|----------------|-------|-------|-------|-------|-------|-------|-------|-------|-------|-------|-------|-------|
| Chicago        | 21.4  | 22.8  | 20.6  | 20.8  | 19.2  | 19.1  | 17.9  | 22.6  | 22.6  | 26.9  | 25.8  | 19.3  |
| Harrisburg     | 44.6  | 45.5  | 39.4  | 38.0  | 34.9  | 31.6  | 33.3  | 32.4  | 25.7  | 28.7  | 30.5  | 33.3  |
| Pere Marquette | 11.0  | 13.0  | 16.1  | 13.4  | 9.7   | 10.6  | 8.2   | 9.5   | 9.3   | 11.9  | 13.3  | 11.9  |
| St. Charles    | 31.4  | 34.5  | 33.5  | 38.4  | 35.9  | 33.1  | 38.9  | 34.5  | 38.7  | 29.1  | 27.2  | 24.4  |
| Warrenville    | 21.8  | 22.1  | 25.7  | 22.0  | 21.5  | 21.1  | 15.5  | 15.0  | 14.8  | 21.8  | 23.3  | 22.6  |
| IDJJ Total     | 130.2 | 137.9 | 135.3 | 132.7 | 121.3 | 115.4 | 113.7 | 114.0 | 111.2 | 118.5 | 120.1 | 111.5 |