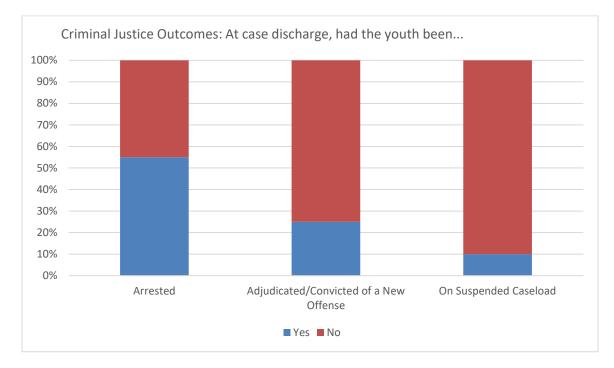

|
| Violent Juvenile      | 1               | 2.6%    |
| From Other State      | 1               | 2.6%    |

| Discharge Reason         | Aftercare Exits |         |
|--------------------------|-----------------|---------|
|                          | Number          | Percent |
| Admitted to Institution  | 16              | 41%     |
| Aftercare Discharge      | 14              | 35.9%   |
| Adult Sentence Discharge | 5               | 12.8%   |
| Court Ordered Discharge  | 3               | 7.7%    |
| Discharged from Illinois | 1               | 2.6%    |
| Custody                  |                 |         |

#### Youth Outcomes at Discharge from Aftercare

#### These youth outcomes are for youth discharging aftercare and excludes youth still under IDJJ supervision in facilities