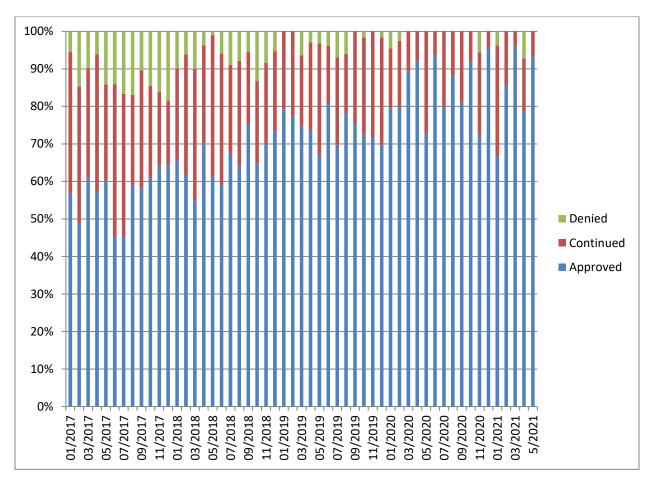

| 17                        | 24    |
| January   | 1      | 1     | 0                     | 1           | 0                      | 5                  | 19                        | 27    |
| February  | 0      | 6     | 2                     | 1           | 1                      | 4                  | 14                        | 28    |
| March     | 0      | 5     | 1                     | 0           | 0                      | 2                  | 18                        | 26    |
| April     | 2      | 1     | 0                     | 4           | 0                      | 5                  | 16                        | 28    |
| May       | 0      | 4     | 0                     | 2           | 0                      | 2                  | 21                        | 29    |



Percent of Release Reviews by Outcome and Month

#### Demographic Profile for May 31th, 2021

| Sex    | Institu | utions  | Aftercare |         |  |
|--------|---------|---------|-----------|---------|--|
|        | Number  | Percent | Number    | Percent |  |
| Male   | 105     | 95.5%   | 363       | 96%     |  |
| Female | 5       | 4.5%    | 15        | 4%      |  |

| Age         | Institu        | itions | Aftercare |         |  |
|-------------|----------------|--------|-----------|---------|--|
|             | Number Percent |        | Number    | Percent |  |
| Average Age | 17.8           |        | 18.4      |         |  |
| 16 & Under  | 24             | 21.8%  | 61        | 16.3%   |  |
| 17 to 20    | 83             | 75.5%  | 288       | 77%     |  |
| 20.5 & Over | 3