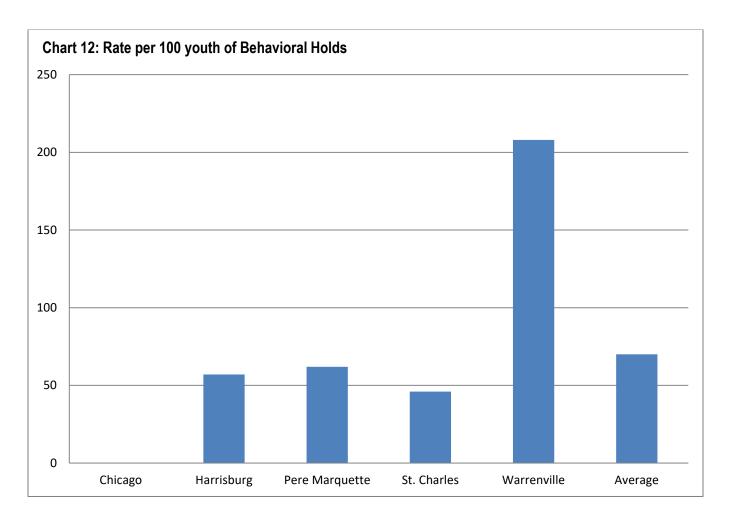

## Section 7: Confinement Information

|                      | 1/21              | 2/21            | 3/21              | 4/21            | 5/21      | 6/21            | 7/21             | 8/21             | 9/21            | 10/21           | 11/21           | 12/21           |
|----------------------|-------------------|-----------------|-------------------|-----------------|-----------|-----------------|------------------|------------------|-----------------|-----------------|-----------------|-----------------|
| Chicago              | 0                 | 0               | 0                 | 5               | 3         | 0               | 0                | 2                | 0               | 0               | 3               | 2               |
| Harrisburg           | 35                | 26              | 30                | 16              | 21        | 24              | 20               | 18               | 15              | 11              | 23              | 30              |
| Pere Marquette       | 1                 | 8               | 0                 | 3               | 2         | 6               | 1                | 1                | 2               | 0               | 0               | 2               |
| St. Charles          | 16                | 16              | 22                | 8               | 4         | 7               | 17               | 5                | 17              | 36              | 39              | 10              |
| Warrenville          | 22                | 46              | 37                | 21              | 29        | 20              | 18               | 35               | 10              | 29              | 46              | 29              |
| IDJJ Total           | 74                | 96              | 89                | 53              | 95        | 57              | 56               | 61               | 44              | 76              | 111             | 73              |
| able 28b: Rate of B  |                   |                 |                   |                 |           |                 |                  |                  |                 |                 |                 |                 |
|                      | 1/21              | 2/21            | 3/21              | 4/21            | 5/21      | 6/21            | 7/21             | 8/21             | 9/21            | 10/21           | 11/21           | 12/21           |
| Chicago              | 0                 | 0               | 0                 | 24              | 16        | 0               | 0                | 9                | 0               | 0               | 12              | 10              |
| Harrisburg           | 78                | 57              | 76                | 42              | 60        | 76              | 60               | 56               | 58              | 38              | 75              | 90              |
| Pere Marquette       | 9                 | 62              | 0                 | 22              | 21        | 57              | 12               | 11               | 22              | 0               | 0               | 17              |
| St. Charles          | 51                | 46              | 66                | 21              | 11        | 21              | 44               | 15               | 44              | 124             | 143             | 41              |
| Warrenville          | 101               | 208             | 144               | 95              | 135       | 95              | 116              | 233              | 68              | 133             | 197             | 128             |
| IDJJ Average         | 57                | 70              | 66                | 40              | 78        | 49              | 49               | 54               | 40              | 64              | 92              | 65              |
| able 28c: Average    |                   |                 |                   |                 |           |                 |                  |                  |                 |                 |                 |                 |
|                      | 1/21              | 2/21            | 3/21              | 4/21            | 5/21      | 6/21            | 7/21             | 8/21             | 9/21            | 10/21           | 11/21           |                 |
| Chicago              | -                 | -               | -                 | 48              | 90        | -               | -                | 53               | -               | -               | 115             | 63              |
| Harrisburg           | 147               | 136             | 104               | 86              | 155       | 110             | 134              | 100              | 92              | 122             | 105             | 110             |
| Pere Marquette       | 37                | 56              | -                 | 55              | 96        | 84              | 80               | 208              | 13              | -               | -               | 53              |
| St. Charles          | 64                | 73              | 63                | 71              | 165       | 74              | 156              | 635              | 132             | 80              | 73              | 51              |
| Warrenville          | 122<br><b>120</b> | 90<br><b>97</b> | 131<br><b>105</b> | 69<br><b>72</b> | 96<br>121 | 64<br><b>87</b> | 54<br><b>114</b> | 65<br><b>124</b> | 33<br><b>90</b> | 68<br><b>82</b> | 94<br><b>89</b> | 97<br><b>94</b> |
| IDJJ Average         | 120               | 91              | 105               | 12              | 121       | 01              | 114              | 124              | 90              | 02              | 09              | 94              |
| able 29: Use of Cris |                   |                 |                   |                 |           |                 |                  |                  |                 |                 |                 |                 |
|                      | 1/21              | 2/21            | 3/21              | 4/21            | 5/21      | 6/21            | 7/21             | 8/21             | 9/21            | 10/21           | 11/21           | 12/21           |
| Chicago              | -                 | -               | -                 | -               | 1         | -               | -                | -                | -               | -               | -               | 2               |
| Harrisburg           | -                 | -               | -                 | -               | -         | -               | -                | -                | -               | -               | -               | 1               |
| Pere Marquette       | -                 | -               | -                 | -               | -         | -               | -                | -                | -               | -               | -               | 1               |
| St. Charles          | -                 | 1               | -                 | 1               | -         | 1               | 3                | -                | -               | -               | 1               | -               |
| Warrenville          | -                 | -               | 1                 | 1               | -         | -               | 1                | 1                | 2               | -               | 0               | -               |
| IDJJ Total           | 0                 | 1               | 1                 | 2               | 1         | 1               | 4                | 1                | 2               | 0               | 1               | 4               |
| able 30: Use of Me   |                   |                 |                   |                 |           |                 |                  |                  |                 |                 |                 |                 |
|                      | 1/21              | 2/21            | 3/21              | 4/21            | 5/21      | 6/21            | 7/21             | 8/21             | 9/21            | 10/21           | 11/21           | 12/21           |
| Chicago              | -                 | -               | -                 | -               | -         | -               | -                | -                | -               | -               | -               | -               |
| Harrisburg           | 1                 | -               | -                 | -               | -         | -               | -                | -                | -               | -               | -               | -               |
| Pere Marquette       | -                 | -               | -                 | -               | -         | -               | -                | -                | -               | -               | -               | -               |
| St. Charles          | -                 | -               | -                 | -               | -         | -               | 15               | -                | -               | 8               | 9               | 23              |
| Warrenville          | -                 | -               | -                 | 5               | -         | -               | -                | 1                | -               | 1               | -               | 5               |
| IDJJ Average         | 1                 | 0               | 0                 | 5               | 0         | 0               | 15               | 1                | 0               | 9               | 9               | 28              |