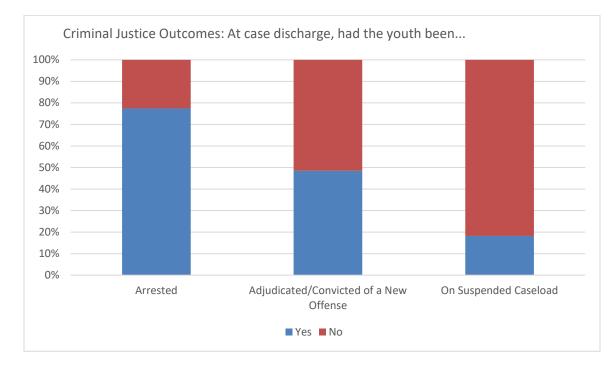

| 0               | 0%      |  |  |

| Discharge Reason         | Aftercare Exits |         |  |  |
|--------------------------|-----------------|---------|--|--|
|                          | Number          | Percent |  |  |
| Admitted to Institution  | 2               | 9.5%    |  |  |
| Aftercare Discharge      | 13              | 61.9%   |  |  |
| Adult Sentence Discharge | 3               | 14.3%   |  |  |
| Transfer to Adult Parole | 0               | 0%      |  |  |
| Court Ordered Discharge  | 2               | 9.5%    |  |  |
| Discharged from Illinois | 0               | 0%      |  |  |
| Custody                  |                 |         |  |  |
| Statutory Discharge      | 1               | 4.8%    |  |  |

### Youth Outcomes at Discharge from Aftercare – Year to Date



These are youth to date youth outcomes are for youth discharging aftercare and excludes youth still under IDJJ supervision in facilities







April

FY2021

# Section 1: Population and Staffing Data

# Table 1a: Population by Facility

|                | 1    | /    |      |       |       |       |      |      |      |      |
|----------------|------|------|------|-------|-------|-------|------|------|------|------|
|                | 7/20 | 8/20 | 9/20 | 10/20 | 11/20 | 12/20 | 1/21 | 2/21 | 3/21 | 4/21 |
| Chicago        | 16   | 13   | 17   | 28    | 24    | 18    | 25   | 23   | 20   | 23   |
| Harrisburg     | 40   | 43   | 48   | 29    | 30    | 39    | 51   | 39   | 35   | 39   |
| Pere Marquette | 12   | 10   | 8    | 11    | 13    | 10    | 13   | 16   | 16   | 11   |
| St. Ch