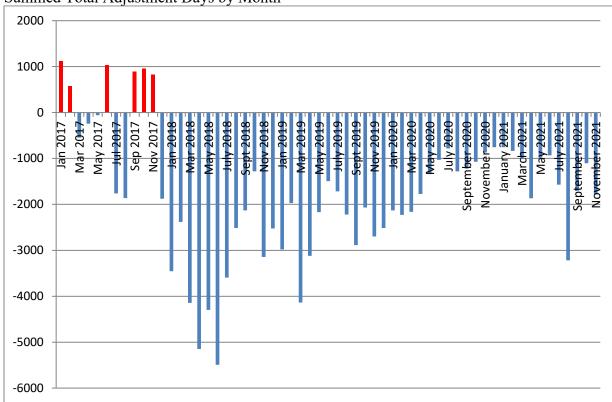

-----|
|                 | 1/21 | 2/21 | 3/21 | 4/21 | 5/21 | 6/21 | 7/21 | 8/21 | 9/21 | 10/21 | 11/21 |
| IYC Chicago     | 8    | 6    | 6    | 7    | 4    | 5    | -    | 4    | 5    | 8     | 6     |
| IYC Harrisburg  | 7    | 8    | 10   | 6    | 9    | 5    | 4    | -    | 12   | 10    | 7     |
| IYC Pere        | 18   | 8    | 16   | 10   | 8    | 7    | 11   | -    | 5    | 0     | -     |
| Marquette       |      |      |      |      |      |      |      |      |      |       |       |
| IYC St. Charles | 9    | 10   | 11   | 8    | 4    | 10   | 10   | 4    | 7    | 6     | 8     |
| IYC Warrenville | 45   | 8    | 12   | -    | 10   | 4    | -    | 8    | 5    | 5     | 8     |
| Average         | 10   | 8    | 13   | 7    | 7    | 6    | 8    | 5    | 7    | 7     | 7     |



# Summed Total Adjustment Days by Month

# Section 11: YASI

## Table 47: YASI Pre-Screens: November 2021

|          | Legal Risk | Social Risk | Protective | Overall<br>Risk |
|----------|------------|-------------|------------|-----------------|
| High     | 74         | 49          | 7          | 63              |
| Moderate | 19         | 37          | 40         | 28              |
| Low      | 1          | 8           | 47         | 3               |
| Total    | 94         | 94          | 94         | 94              |

Table 48: YASI Full Assessments: Risk

|               | Dynamic | Static | Overall |
|---------------|---------|--------|---------|
| Very High     | 17      | -      | -       |
| High          | 15      | 89     | 61      |
| Moderate-High | 23      | -      |