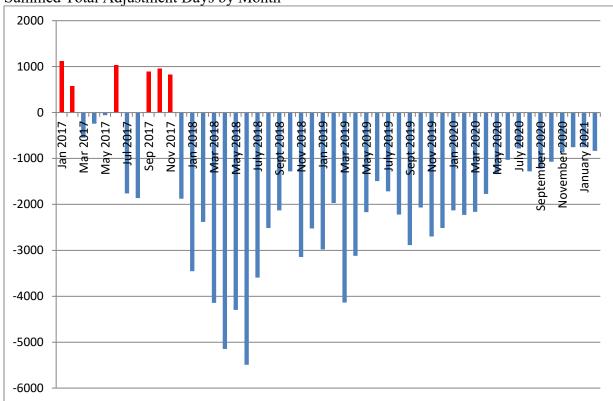

#### Table 37a: Parole Revocations

|              | Parole<br>Revocations Heard | Revocations<br>Approved | Revocations<br>Denied | Hearings<br>Continued |
|--------------|-----------------------------|-------------------------|-----------------------|-----------------------|
| January      | 5                           | 5                       | 0                     | 0                     |
| February     | 6                           | 5                       | 1                     | 0                     |
| March        | 3                           | 3                       | 0                     | 0                     |
| April        | 2                           | 0                       | 2                     | 0                     |
| Мау          | 2                           | 2                       | 0                     | 0                     |
| June         | 4                           | 2                       | 2                     | 0                     |
| July         | 6                           | 4                       | 1                     | 1                     |
| August       | 7                           | 5                       | 2                     | 0                     |
| September    | 5                           | 4                       | 1                     | 0                     |
| October      | 9                           | 5                       | 4                     | 0                     |
| November     | 5                           | 5                       | 0                     | 0                     |
| December     | 4                           | 3                       | 1                     | 0                     |
| IDJJ Average | 4.8                         | 3.6                     | 1.2                   | 0.1                   |