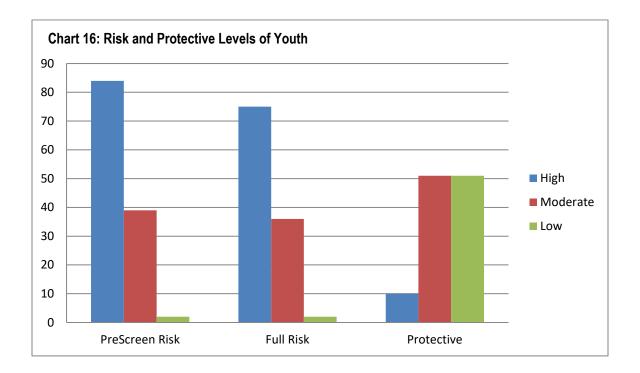

Moderate-High | 21      | -      | -       |
| Moderate      | 27      | 22     | 36      |
| Low-Moderate  | 7       | -      | -       |
| Low           | 4       | 14     | 2       |
| None          | 0       | 59     | 0       |
| Total         | 113     | 113    | 113     |

## Table 49: YASI Full Assessments: Protective

|               | Dynamic | Static | Overall |
|---------------|---------|--------|---------|
| Very High     | 1       | -      | -       |
| High          | 8       | 18     | 10      |
| Moderate-High | 23      | -      | -       |
| Moderate      | 40      | 22     | 51      |
| Low-Moderate  | 16      | -      | -       |
| Low           | 24      | 14     | 51      |
| None          | 1       | 59     | 1       |
| Total         | 113     | 113    | 113     |



#### **Release Reviews**

#### Reviews by Type per Month



|           | Annual | Cont. | Director's<br>Request | HSD/<br>GED | Max<br>Release<br>Date | Substance<br>Abuse | Target<br>Release<br>Date | Total |
|-----------|--------|-------|-----------------------|-------------|------------------------|--------------------|---------------------------|-------|
| July      | 0      | 2     | 0                     | 1           | 0                      | 1                  | 16                        | 20    |
| August    | 0      | 1     | 0                     | 2           | 0                      | 0                  | 14                        | 17    |
| September | 0      | 2     | 0                     | 4           | 0                      | 6                  | 30