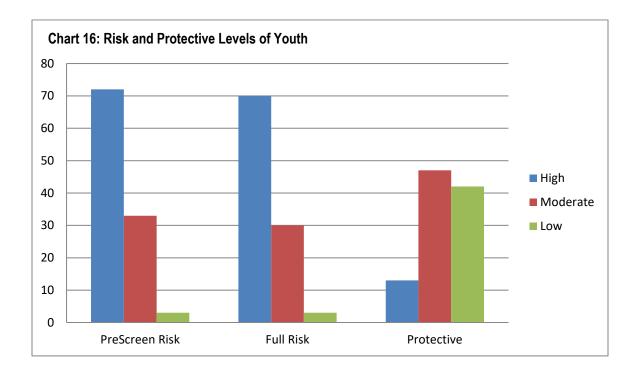

|
| Moderate      | 25      | 1      | 30      |
| Low-Moderate  | 5       | -      | -       |
| Low           | 5       | 2      | 3       |
| None          | 0       | 0      | 0       |
| Total         | 103     | 103    | 103     |

## Table 49: YASI Full Assessments: Protective

|               | Dynamic     | Static | Overall |
|---------------|-------------|--------|---------|
| Very High     | 4           | -      | -       |
| High          | 6           | 15     | 13      |
| Moderate-High | 23          | -      | -       |
| Moderate      | <b>9</b> 42 | 21     | 47      |
| Low-Moderate  | <b>)</b> 17 | -      | -       |
| Low           | <b>/</b> 10 | 9      | 42      |
| None          | • 1         | 58     | 1       |
| Total         | 103         | 103    | 103     |



#### **Release Reviews**

#### Reviews by Type per Month



|           | Annual | Cont. | Director's<br>Request | HSD/<br>GED | Max<br>Release<br>Date | Substance<br>Abuse | Target<br>Release<br>Date | Total |
|-----------|--------|-------|-----------------------|-------------|------------------------|--------------------|---------------------------|-------|
| July      | 0      | 2     | 0                     | 1           | 0                      | 1                  | 16                        | 20    |
| August    | 0      | 1     | 0                     | 2           | 0                      | 0                  | 14                        | 17    |
| September | 0      | 2     | 0                     | 4           | 0                      | 6                  | 30