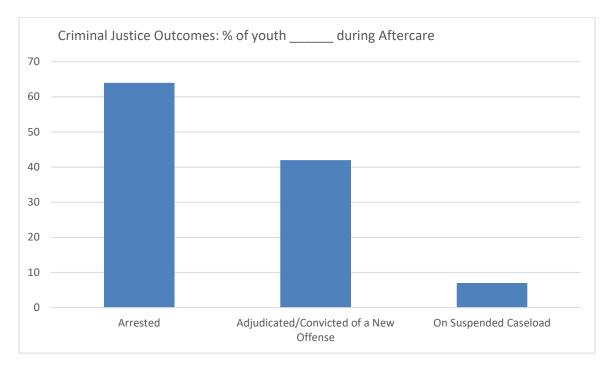

#### Section 8: Aftercare Data

#### Table 33: Youth Monitored by Aftercare

|                                                | 1/21 | 2/21 | 3/21 | 4/21 | 5/21 | 6/21 | 7/21 | 8/21 | 9/21 | 10/21 | 11/21 | 12/21 |
|------------------------------------------------|------|------|------|------|------|------|------|------|------|-------|-------|-------|
| Total Number of Youth<br>Assigned to Aftercare | 509  | 498  | 482  | 475  | 460  | 446  | 430  | 435  | 419  | 404   | 402   | 398   |
| Youth in Community                             | 224  | 225  | 224  | 221  | 229  | 205  | 210  | 213  | 205  | 184   | 187   | 194   |
| Youth in Facilities                            | 121  | 110  | 106  | 101  | 83   | 90   | 84   | 86   | 84   | 94    | 91    | 83    |
| Youth with Pending<br>Criminal Cases           | 140  | 139  | 134  | 133  | 133  | 135  | 123  | 123  | 122  | 113   | 114   | 111   |
| Youth with Warrants<br>and Out of State        | 24   | 24   | 18   | 20   | 15   | 16   | 13   | 13   | 8    | 13    | 12    | 10    |