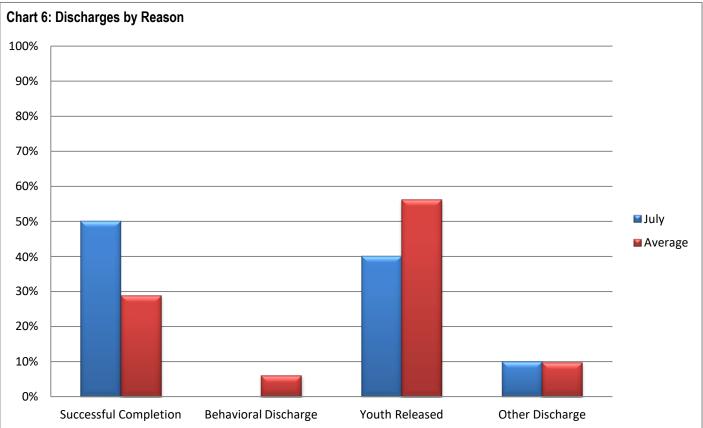

## Section 3: Substance Abuse Treatment Data

| able 9: Number of Trea                                                                                                                                                                                  | atment Pa                                                                                    | antioipanto                                                                          | ,                                                          |                                                                    |                                                                  |                                                     |                                                        |                                                               |                                                              |                                                         |                                                                          |                                                                        |
|---------------------------------------------------------------------------------------------------------------------------------------------------------------------------------------------------------|----------------------------------------------------------------------------------------------|--------------------------------------------------------------------------------------|------------------------------------------------------------|--------------------------------------------------------------------|------------------------------------------------------------------|-----------------------------------------------------|--------------------------------------------------------|---------------------------------------------------------------|--------------------------------------------------------------|---------------------------------------------------------|--------------------------------------------------------------------------|------------------------------------------------------------------------|
|                                                                                                                                                                                                         | 1/21                                                                                         | 2/21                                                                                 | 3/21                                                       | 4/21                                                               | 5/21                                                             | 6/21                                                | 7/21                                                   | 8/21                                                          | 9/21                                                         | 10/21                                                   | 11/21                                                                    | 12/21                                                                  |
| Chicago                                                                                                                                                                                                 | 9                                                                                            | 12                                                                                   | 13                                                         | 11                                                                 | 10                                                               | 10                                                  | 13                                                     | 11                                                            | 12                                                           | 9                                                       | 11                                                                       | 9                                                                      |
| Harrisburg                                                                                                                                                                                              | 9                                                                                            | 13                                                                                   | 11                                                         | 9                                                                  | 11                                                               | 8                                                   | 8                                                      | 7                                                             | 8                                                            | 8                                                       | 8                                                                        | 9                                                                      |
| Pere Marquette                                                                                                                                                                                          | 19                                                                                           | 20                                                                                   | 22                                                         | 20                                                                 | 13                                                               | 12                                                  | 14                                                     | 13                                                            | 12                                                           | 13                                                      | 19                                                                       | 19                                                                     |
| St. Charles                                                                                                                                                                                             | 8                                                                                            | 7                                                                                    | 7                                                          | 5                                                                  | 6                                                                | 6                                                   | 8                                                      | 7                                                             | 6                                                            | 5                                                       | 7                                                                        | 5                                                                      |
| Warrenville                                                                                                                                                                                             | 9                                                                                            | 8                                                                                    | 8                                                          | 8                                                                  | 10                                                               | 7                                                   | 6                                                      | 4                                                             | 7                                                            | 7                                                       | 9                                                                        | 7                                                                      |
| IDJJ Total                                                                                                                                                                                              | 54                                                                                           | 60                                                                                   | 61                                                         | 53                                                                 | 50                                                               | 43                                                  | 49                                                     | 42                                                            | 45                                                           | 42                                                      | 54                                                                       | 49                                                                     |
| able 10: Average Leng                                                                                                                                                                                   | th of Stay                                                                                   | y for Com                                                                            | pleters                                                    |                                                                    |                                                                  |                                                     |                                                        |                                                               |                                                              |                                                         |                                                                          |                                                                        |
| -                                                                                                                                                                                                       | 1/21                                                                                         | 2/21                                                                                 | 3/21                                                       | 4/21                                                               | 5/21                                                             | 6/21                                                | 7/21                                                   | 8/21                                                          | 9/21                                                         | 10/21                                                   | 11/21                                                                    | 12/21                                                                  |
| Chicago                                                                                                                                                                                                 | -                                                                                            | 118                                                                                  | 143                                                        | 67                                                                 | -                                                                | -                                                   | 38                                                     | 102                                                           | 92                                                           | 126                                                     | 113                                                                      | 129                                                                    |
| Harrisburg                                                                                                                                                                                              | 87                                                                                           | 64                                                                                   | -                                                          | 46                                                                 | 121                                                              | 80                                                  | -                                                      | 55                                                            | 104                                                          | 86                                                      | 95                                                                       | 84                                                                     |
| Pere Marguette                                                                                                                                                                                          | 97                                                                                           | -                                                                                    | 159                                                        | -                                                                  | 116                                                              | -                                                   | 62                                                     | 172                                                           | 103                                                          | 65                                                      | -                                                                        | 105                                                                    |
|                                                                                                                                                                                                         |                                                                                              | 44                                                                                   |                                                            | -                                                                  | 42                                                               | -                                                   | 70                                                     | -                                                             | 56                                                           | -                                                       | 28                                                                       | -                                                                      |
| St. Charles                                                                                                                                                                                             | 95                                                                                           |                                                                                      | -                                                          |                                                                    |                                                                  |                                                     |                                                        |                                                               |                                                              |                                                         |                                                                          |                                                                        |
|                                                                                                                                                                                                         | -                                                                                            | 82                                                                                   | 5                                                          | -                                                                  | 93                                                               | -                                                   | 23                                                     | -                                                             | 116                                                          | 105                                                     | -                                                                        | -                                                                      |
| St. Charles                                                                                                                                                                                             |                                                                                              |                                                                                      | 5<br><b>86</b>                                             |                                                                    |                                                                  | -<br>80                                             | 23<br>68                                               | -<br>102                                                      | 116<br><b>97</b>                                             | 105<br><b>106</b>                                       | -<br>87                                                                  | -<br>103                                                               |
| St. Charles<br>Warrenville                                                                                                                                                                              | -<br>95<br>scharges                                                                          | 82<br><b>69</b><br>by Reaso                                                          | <b>86</b><br>m                                             | -<br>56                                                            | 93<br><b>100</b>                                                 | 80                                                  | 68                                                     | 102                                                           | 97                                                           | 106                                                     |                                                                          | 103                                                                    |
| St. Charles<br>Warrenville<br>IDJJ Average                                                                                                                                                              | -<br>95<br>scharges<br>1/21                                                                  | 82<br><b>69</b><br>by Reaso<br><b>2/21</b>                                           | 86<br>in<br>3/21                                           | -<br>56<br>4/21                                                    | 93<br>100<br>5/21                                                | 80<br>6/21                                          | 68<br>7/21                                             | 102<br>8/21                                                   | 97<br>9/21                                                   | 106<br>10/21                                            | 11/21                                                                    | 103<br>12/21                                                           |
| St. Charles<br>Warrenville<br>IDJJ Average<br>able 11: Percent of Dis<br>Successful                                                                                                                     | -<br>95<br>scharges                                                                          | 82<br><b>69</b><br>by Reaso                                                          | <b>86</b><br>m                                             | -<br>56                                                            | 93<br><b>100</b>                                                 | 80                                                  | 68                                                     | 102                                                           | 97                                                           | 106                                                     |                                                                          | 103<br>12/21                                                           |
| St. Charles<br>Warrenville<br>IDJJ Average<br>able 11: Percent of Dis<br>Successful<br>Completion                                                                                                       | -<br>95<br>scharges<br>1/21<br>46.2%                                                         | 82<br>69<br>by Reaso<br>2/21<br>46.7%                                                | 86<br>n<br>3/21<br>30%                                     | -<br>56<br>4/21<br>23.8%                                           | 93<br>100<br>5/21<br>33.3%                                       | <b>80</b><br><b>6/21</b><br>25%                     | 68<br>7/21<br>50%                                      | <b>102</b><br><b>8/21</b><br>35.7%                            | <b>97</b><br><b>9/21</b><br>53.8%                            | <b>106</b><br><b>10/21</b><br>37.5%                     | <b>11/21</b><br>25%                                                      | <b>103</b><br><b>12/21</b><br>36.4%                                    |
| St. Charles<br>Warrenville<br>IDJJ Average<br>able 11: Percent of Dis<br>Successful<br>Completion<br>Behavioral                                                                                         | -<br>95<br>scharges<br>1/21                                                                  | 82<br><b>69</b><br>by Reaso<br><b>2/21</b>                                           | 86<br>in<br>3/21                                           | -<br>56<br>4/21                                                    | 93<br>100<br>5/21                                                | 80<br>6/21                                          | 68<br>7/21                                             | 102<br>8/21                                                   | 97<br>9/21                                                   | 106<br>10/21                                            | 11/21                                                                    | 103<br>12/21                                                           |
| St. Charles<br>Warrenville<br>IDJJ Average<br>able 11: Percent of Dis<br>Successful<br>Completion<br>Behavioral<br>Discharge                                                                            | -<br>95<br>scharges<br>1/21<br>46.2%<br>7.7%                                                 | 82<br>69<br>by Reaso<br>2/21<br>46.7%<br>0%                                          | 86<br>n<br>3/21<br>30%<br>10%                              | -<br>56<br>4/21<br>23.8%<br>9.5%                                   | 93<br>100<br>5/21<br>33.3%<br>0%                                 | <b>80</b><br><b>6/21</b><br>25%<br>0%               | 68<br>7/21<br>50%<br>0%                                | <b>102</b><br><b>8/21</b><br>35.7%<br>0%                      | <b>97</b><br><b>9/21</b><br>53.8%<br>0%                      | <b>106</b><br><b>10/21</b><br>37.5%<br>25%              | <b>11/21</b><br>25%<br>6.3%                                              | <b>103</b><br><b>12/21</b><br>36.4%<br>0%                              |
| St. Charles<br>Warrenville<br>IDJJ Average<br>able 11: Percent of Dis<br>Successful<br>Completion<br>Behavioral<br>Discharge<br>Youth Released                                                          | -<br>95<br>scharges<br>1/21<br>46.2%<br>7.7%<br>30.8%                                        | 82<br>69<br>by Reaso<br>2/21<br>46.7%<br>0%<br>33.3%                                 | 86<br>n<br>3/21<br>30%<br>10%<br>50%                       | -<br>56<br>4/21<br>23.8%<br>9.5%<br>61.9%                          | 93<br>100<br>5/21<br>33.3%<br>0%<br>57.1%                        | 80<br>6/21<br>25%<br>0%<br>75%                      | 68<br>7/21<br>50%<br>0%<br>40%                         | <b>102</b><br><b>8/21</b><br>35.7%<br>0%<br>42.9%             | <b>97</b><br><b>9/21</b><br>53.8%<br>0%<br>30.8%             | 106<br>10/21<br>37.5%<br>25%<br>25%                     | <b>11/21</b><br>25%<br>6.3%<br>31.3%                                     | <b>103</b><br><b>12/21</b><br>36.4%<br>0%<br>54.5%                     |
| St. Charles<br>Warrenville<br>IDJJ Average<br>able 11: Percent of Dis<br>Successful<br>Completion<br>Behavioral<br>Discharge                                                                            | -<br>95<br>scharges<br>1/21<br>46.2%<br>7.7%<br>30.8%                                        | 82<br>69<br>by Reaso<br>2/21<br>46.7%<br>0%                                          | 86<br>n<br>3/21<br>30%<br>10%                              | -<br>56<br>4/21<br>23.8%<br>9.5%                                   | 93<br>100<br>5/21<br>33.3%<br>0%                                 | <b>80</b><br><b>6/21</b><br>25%<br>0%               | 68<br>7/21<br>50%<br>0%                                | <b>102</b><br><b>8/21</b><br>35.7%<br>0%                      | <b>97</b><br><b>9/21</b><br>53.8%<br>0%                      | <b>106</b><br><b>10/21</b><br>37.5%<br>25%              | <b>11/21</b><br>25%<br>6.3%                                              | <b>103</b><br><b>12/21</b><br>36.4%<br>0%<br>54.5%                     |
| St. Charles<br>Warrenville<br>IDJJ Average<br>able 11: Percent of Dis<br>Successful<br>Completion<br>Behavioral<br>Discharge<br>Youth Released                                                          | -<br>95<br>scharges<br>1/21<br>46.2%<br>7.7%<br>30.8%<br>15.4%                               | 82<br>69<br>by Reaso<br>2/21<br>46.7%<br>0%<br>33.3%<br>20%                          | 86<br>n<br>3/21<br>30%<br>10%<br>50%                       | -<br>56<br>4/21<br>23.8%<br>9.5%<br>61.9%                          | 93<br>100<br>5/21<br>33.3%<br>0%<br>57.1%                        | 80<br>6/21<br>25%<br>0%<br>75%                      | 68<br>7/21<br>50%<br>0%<br>40%                         | <b>102</b><br><b>8/21</b><br>35.7%<br>0%<br>42.9%             | <b>97</b><br><b>9/21</b><br>53.8%<br>0%<br>30.8%             | 106<br>10/21<br>37.5%<br>25%<br>25%                     | <b>11/21</b><br>25%<br>6.3%<br>31.3%                                     | <b>103</b><br><b>12/21</b><br>36.4%<br>0%<br>54.5%                     |
| St. Charles<br>Warrenville<br>IDJJ Average<br>able 11: Percent of Dis<br>Successful<br>Completion<br>Behavioral<br>Discharge<br>Youth Released<br>Other Discharge                                       | -<br>95<br>scharges<br>1/21<br>46.2%<br>7.7%<br>30.8%<br>15.4%                               | 82<br>69<br>by Reaso<br>2/21<br>46.7%<br>0%<br>33.3%<br>20%                          | 86<br>n<br>3/21<br>30%<br>10%<br>50%                       | -<br>56<br>4/21<br>23.8%<br>9.5%<br>61.9%                          | 93<br>100<br>5/21<br>33.3%<br>0%<br>57.1%                        | 80<br>6/21<br>25%<br>0%<br>75%                      | 68<br>7/21<br>50%<br>0%<br>40%                         | <b>102</b><br><b>8/21</b><br>35.7%<br>0%<br>42.9%             | <b>97</b><br><b>9/21</b><br>53.8%<br>0%<br>30.8%             | 106<br>10/21<br>37.5%<br>25%<br>25%                     | <b>11/21</b><br>25%<br>6.3%<br>31.3%                                     | <b>103</b><br><b>12/21</b><br>36.4%<br>0%<br>54.5%<br>9.1%             |
| St. Charles<br>Warrenville<br>IDJJ Average<br>able 11: Percent of Dis<br>Successful<br>Completion<br>Behavioral<br>Discharge<br>Youth Released<br>Other Discharge                                       | -<br>95<br>scharges<br>1/21<br>46.2%<br>7.7%<br>30.8%<br>15.4%<br>tance Abu                  | 82<br>69<br>by Reaso<br>2/21<br>46.7%<br>0%<br>33.3%<br>20%<br>used<br>2/21<br>81.7% | 86<br>n<br>3/21<br>30%<br>10%<br>50%<br>10%                | -<br>56<br>4/21<br>23.8%<br>9.5%<br>61.9%<br>4.8%                  | 93<br>100<br>5/21<br>33.3%<br>0%<br>57.1%<br>9.5%                | 80<br>6/21<br>25%<br>0%<br>75%<br>0%                | 68<br>7/21<br>50%<br>0%<br>40%<br>10%                  | <b>102</b><br><b>8/21</b><br>35.7%<br>0%<br>42.9%<br>21.4%    | <b>97</b><br><b>9/21</b><br>53.8%<br>0%<br>30.8%<br>15.4%    | 106<br>10/21<br>37.5%<br>25%<br>25%<br>12.5%            | 11/21           25%           6.3%           31.3%           37.5%       | 103<br>12/21<br>36.4%<br>0%<br>54.5%<br>9.1%<br>12/21                  |
| St. Charles<br>Warrenville<br>IDJJ Average<br>able 11: Percent of Dis<br>Successful<br>Completion<br>Behavioral<br>Discharge<br>Youth Released<br>Other Discharge                                       | -<br>95<br>scharges<br>1/21<br>46.2%<br>7.7%<br>30.8%<br>15.4%<br>tance Abu<br>1/21          | 82<br>69<br>2/21<br>46.7%<br>0%<br>33.3%<br>20%<br>used<br>2/21                      | 86<br>n<br>3/21<br>30%<br>10%<br>50%<br>10%<br>3/21        | -<br>56<br>4/21<br>23.8%<br>9.5%<br>61.9%<br>4.8%<br>4/21          | 93<br>100<br>5/21<br>33.3%<br>0%<br>57.1%<br>9.5%<br>5/21        | 80<br>6/21<br>25%<br>0%<br>75%<br>0%<br>6/21        | 68<br>7/21<br>50%<br>0%<br>40%<br>10%<br>7/21          | 102<br>8/21<br>35.7%<br>0%<br>42.9%<br>21.4%<br>8/21          | 97<br>9/21<br>53.8%<br>0%<br>30.8%<br>15.4%<br>9/21          | 106<br>10/21<br>37.5%<br>25%<br>12.5%<br>10/21          | 11/21         25%         6.3%         31.3%         37.5%         11/21 | 103<br>12/21<br>36.4%<br>0%<br>54.5%<br>9.1%<br>12/21<br>77.6%<br>6.1% |
| St. Charles<br>Warrenville<br>IDJJ Average<br>able 11: Percent of Dis<br>Successful<br>Completion<br>Behavioral<br>Discharge<br>Youth Released<br>Other Discharge<br>able 12: Primary Subs<br>Marijuana | -<br>95<br>scharges<br>1/21<br>46.2%<br>7.7%<br>30.8%<br>15.4%<br>tance Abi<br>1/21<br>77.8% | 82<br>69<br>by Reaso<br>2/21<br>46.7%<br>0%<br>33.3%<br>20%<br>used<br>2/21<br>81.7% | 86<br>n<br>3/21<br>30%<br>10%<br>50%<br>10%<br>3/21<br>82% | -<br>56<br>4/21<br>23.8%<br>9.5%<br>61.9%<br>4.8%<br>4/21<br>86.8% | 93<br>100<br>5/21<br>33.3%<br>0%<br>57.1%<br>9.5%<br>5/21<br>88% | 80<br>6/21<br>25%<br>0%<br>75%<br>0%<br>6/21<br>95% | 68<br>7/21<br>50%<br>0%<br>40%<br>10%<br>7/21<br>93.9% | 102<br>8/21<br>35.7%<br>0%<br>42.9%<br>21.4%<br>8/21<br>85.7% | 97<br>9/21<br>53.8%<br>0%<br>30.8%<br>15.4%<br>9/21<br>75.6% | 106<br>10/21<br>37.5%<br>25%<br>12.5%<br>10/21<br>73.8% | 11/21<br>25%<br>6.3%<br>31.3%<br>37.5%<br>11/21<br>74%                   | 103<br>12/21<br>36.4%<br>0%<br>54.5%<br>9.1%<br>12/21<br>77.6%         |