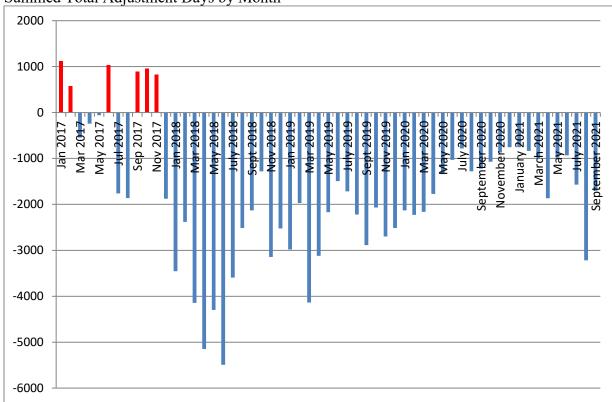

| 31   | 14   | 8    | 32   |

## Table 46: Average Length of Discipline Extension

|                       | 1/21 | 2/21 | 3/21 | 4/21 | 5/21 | 6/21 | 7/21 | 8/21 | 9/21 |
|-----------------------|------|------|------|------|------|------|------|------|------|
| IYC Chicago           | 8    | 6    | 6    | 7    | 4    | 5    | -    | 4    | 5    |
| IYC Harrisburg        | 7    | 8    | 10   | 6    | 9    | 5    | 4    | -    | 12   |
| IYC Pere<br>Marquette | 18   | 8    | 16   | 10   | 8    | 7    | 11   | -    | 5    |
| IYC St. Charles       | 9    | 10   | 11   | 8    | 4    | 10   | 10   | 4    | 7    |
| IYC Warrenville       | 45   | 8    | 12   | -    | 10   | 4    | -    | 8    | 5    |
| Average               | 10   | 8    | 13   | 7    | 7    | 6    | 8    | 5    | 7    |



# Summed Total Adjustment Days by Month

# Section 11: YASI

## Table 47: YASI Pre-Screens: September 2021

|          | Legal Risk     | Social Risk | Protective | Overall<br>Risk |
|----------|----------------|-------------|------------|-----------------|
| High     | 97             | 68          | 4          | 85              |
| Moderate | 18             | 40          | 41         | 28              |
| Low      | <sup>,</sup> 1 | 8           | 71         | 3               |
| Total    | 116            | 116         | 116        | 116             |

Table 48: YASI Full Assessments: Risk

|               | Dynamic | Static | Overall |
|---------------|---------|--------|---------|
| Very High     | 26      | -      | -       |
| High          | 16      | 100    | 75      |
| Moderate-H