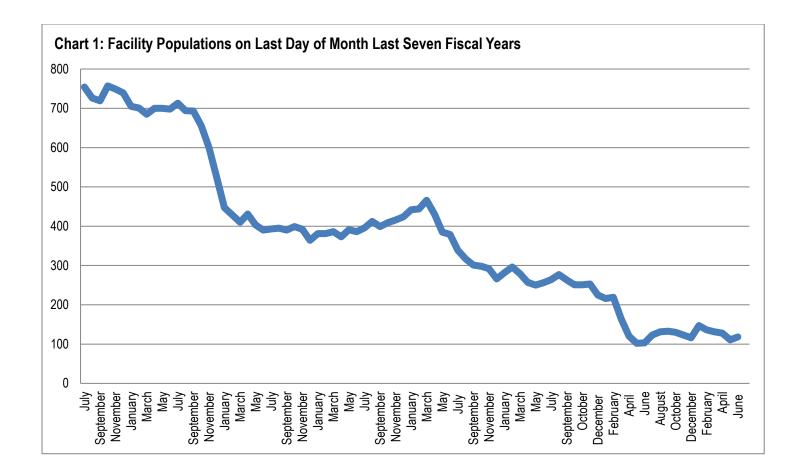

# Section 1: Population and Staffing Data

|                | 1/21 | 2/21 | 3/21 | 4/21 | 5/21 | 6/21 | 7/21 | 8/21 | 9/21 | 10/21 | 11/21 | 12/21 |
|----------------|------|------|------|------|------|------|------|------|------|-------|-------|-------|
| Chicago        | 25   | 23   | 20   | 23   | 17   | 20   | 22   | 23   | 24   | 30    | 23    | 14    |
| Harrisburg     | 51   | 39   | 35   | 39   | 30   | 34   | 28   | 34   | 27   | 31    | 29    | 31    |
| Pere Marquette | 13   | 16   | 16   | 11   | 8    | 10   | 8    | 8    | 10   | 12    | 15    | 9     |
| St. Charles    | 37   | 34   | 37   | 34   | 36   | 34   | 30   | 36   | 35   | 27    | 28    | 24    |
| Warrenville    | 21   | 24   | 23   | 21   | 20   | 202  | 17   | 13   | 18   | 22    | 24    | 23    |
| IDJJ Total     | 147  | 136  | 131  | 128  | 111  | 118  | 105  | 114  | 114  | 122   | 119   | 101   |

|                | 1/21  | 2/21  | 3/21  | 4/21  | 5/21  | 6/21  | 7/21  | 8/21  | 9/21  | 10/21 | 11/21 | 12/21 |
|----------------|-------|-------|-------|-------|-------|-------|-------|-------|-------|-------|-------|-------|
| Chicago        | 21.4  | 22.8  | 20.6  | 20.8  | 19.2  | 19.1  | 17.9  | 22.6  | 22.6  | 26.9  | 25.8  | 19.3  |
| Harrisburg     | 44.6  | 45.5  | 39.4  | 38.0  | 34.9  | 31.6  | 33.3  | 32.4  | 25.7  | 28.7  | 30.5  | 33.3  |
| Pere Marquette | 11.0  | 13.0  | 16.1  | 13.4  | 9.7   | 10.6  | 8.2   | 9.5   | 9.3   | 11.9  | 13.3  | 11.9  |
| St. Charles    | 31.4  | 34.5  | 33.5  | 38.4  | 35.9  | 33.1  | 38.9  | 34.5  | 38.7  | 29.1  | 27.2  | 24.4  |
| Warrenville    | 21.8  | 22.1  | 25.7  | 22.0  | 21.5  | 21.1  | 15.5  | 15.0  | 14.8  | 21.8  | 23.3  | 22.6  |
| IDJJ Total     | 130.2 | 137.9 | 135.3 | 132.7 | 121.3 | 115.4 | 113.7 | 114.0 | 111.2 | 118.5 | 120.1 | 111.5 |