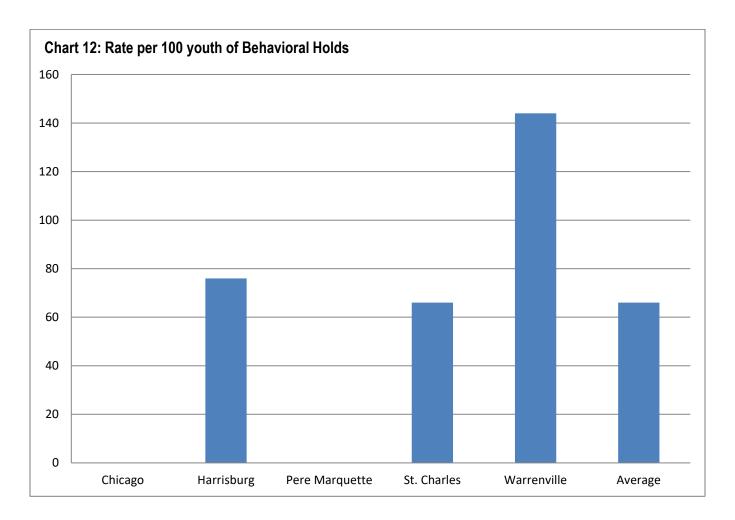

## Section 7: Confinement Information

|                      | 1/21              | 2/21            | 3/21              | 4/21            | 5/21      | 6/21            | 7/21             | 8/21             | 9/21            | 10/21           | 11/21           | 12/21           |
|----------------------|-------------------|-----------------|-------------------|-----------------|-----------|-----------------|------------------|------------------|-----------------|-----------------|-----------------|-----------------|
| Chicago              | 0                 | 0               | 0                 | 5               | 3         | 0               | 0                | 2                | 0               | 0               | 3               | 2               |
| Harrisburg           | 35                | 26              | 30                | 16              | 21        | 24              | 20               | 18               | 15              | 11              | 23              | 30              |
| Pere Marquette       | 1                 | 8               | 0                 | 3               | 2         | 6               | 1                | 1                | 2               | 0               | 0               | 2               |
| St. Charles          | 16                | 16              | 22                | 8               | 4         | 7               | 17               | 5                | 17              | 36              | 39              | 10              |
| Warrenville          | 22                | 46              | 37                | 21              | 29        | 20              | 18               | 35               | 10              | 29              | 46              | 29              |
| IDJJ Total           | 74                | 96              | 89                | 53              | 95        | 57              | 56               | 61               | 44              | 76              | 111             | 73              |
| able 28b: Rate of B  |                   |                 |                   |                 |           |                 |                  |                  |                 |                 |                 |                 |
|                      | 1/21              | 2/21            | 3/21              | 4/21            | 5/21      | 6/21            | 7/21             | 8/21             | 9/21            | 10/21           | 11/21           | 12/21           |
| Chicago              | 0                 | 0               | 0                 | 24              | 16        | 0               | 0                | 9                | 0               | 0               | 12              | 10              |
| Harrisburg           | 78                | 57              | 76                | 42              | 60        | 76              | 60               | 56               | 58              | 38              | 75              | 90              |
| Pere Marquette       | 9                 | 62              | 0                 | 22              | 21        | 57              | 12               | 11               | 22              | 0               | 0               | 17              |
| St. Charles          | 51                | 46              | 66                | 21              | 11        | 21              | 44               | 15               | 44              | 124             | 143             | 41              |
| Warrenville          | 101               | 208             | 144               | 95              | 135       | 95              | 116              | 233              | 68              | 133             | 197             | 128             |
| IDJJ Average         | 57                | 70              | 66                | 40              | 78        | 49              | 49               | 54               | 40              | 64              | 92              | 65              |
| able 28c: Average    |                   |                 |                   |                 |           |                 |                  |                  |                 |                 |                 |                 |
|                      | 1/21              | 2/21            | 3/21              | 4/21            | 5/21      | 6/21            | 7/21             | 8/21             | 9/21            | 10/21           | 11/21           |                 |
| Chicago              | -                 | -               | -                 | 48              | 90        | -               | -                | 53               | -               | -               | 115             | 63              |
| Harrisburg           | 147               | 136             | 104               | 86              | 155       | 110             | 134              | 100              | 92              | 122             | 105             | 110             |
| Pere Marquette       | 37                | 56              | -                 | 55              | 96        | 84              | 80               | 208              | 13              | -               | -               | 53              |
| St. Charles          | 64                | 73              | 63                | 71              | 165       | 74              | 156              | 635              | 132             | 80              | 73              | 51              |
| Warrenville          | 122<br><b>120</b> | 90<br><b>97</b> | 131<br><b>105</b> | 69<br><b>72</b> | 96<br>121 | 64<br><b>87</b> | 54<br><b>114</b> | 65<br><b>124</b> | 33<br><b>90</b> | 68<br><b>82</b> | 94<br><b>89</b> | 97<br><b>94</b> |
| IDJJ Average         | 120               | 91              | 105               | 12              | 121       | 01              | 114              | 124              | 90              | 02              | 09              | 94              |
| able 29: Use of Cris |                   |                 |                   |                 |           |                 |                  |                  |                 |                 |                 |                 |
|                      | 1/21              | 2/21            | 3/21              | 4/21            | 5/21      | 6/21            | 7/21             | 8/21             | 9/21            | 10/21           | 11/21           | 12/21           |
| Chicago              | -                 | -               | -                 | -               | 1         | -               | -                | -                | -               | -               | -               | 2               |
| Harrisburg           | -                 | -               | -                 | -               | -         | -               | -                | -                | -               | -               | -               | 1               |
| Pere Marquette       | -                 | -               | -                 | -               | -         | -               | -                | -                | -               | -               | -               | 1               |
| St. Charles          | -                 | 1               | -                 | 1               | -         | 1               | 3                | -                | -               | -               | 1               | -               |
| Warrenville          | -                 | -               | 1                 | 1               | -         | -               | 1                | 1                | 2               | -               | 0               | -               |
| IDJJ Total           | 0                 | 1               | 1                 | 2               | 1         | 1               | 4                | 1                | 2               | 0               | 1               | 4               |
| able 30: Use of Me   |                   |                 |                   |                 |           |                 |                  |                  |                 |                 |                 |                 |
|                      | 1/21              | 2/21            | 3/21              | 4/21            | 5/21      | 6/21            | 7/21             | 8/21             | 9/21            | 10/21           | 11/21           | 12/21           |
| Chicago              | -                 | -               | -                 | -               | -         | -               | -                | -                | -               | -               | -               | -               |
| Harrisburg           | 1                 | -               | -                 | -               | -         | -               | -                | -                | -               | -               | -               | -               |
| Pere Marquette       | -                 | -               | -                 | -               | -         | -               | -                | -                | -               | -               | -               | -               |
| St. Charles          | -                 | -               | -                 | -               | -         | -               | 15               | -                | -               | 8               | 9               | 23              |
| Warrenville          | -                 | -               | -                 | 5               | -         | -               | -                | 1                | -               | 1               | -               | 5               |
| IDJJ Average         | 1                 | 0               | 0                 | 5               | 0         | 0               | 15               | 1                | 0               | 9               | 9               | 28              |