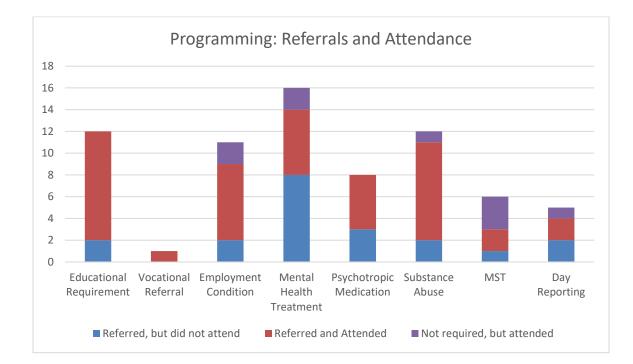

| Violent Juvenile      | 1               | 2.6%    |
| From Other State      | 1               | 2.6%    |

| Discharge Reason         | Aftercare Exits |         |
|--------------------------|-----------------|---------|
|                          | Number          | Percent |
| Admitted to Institution  | 16              | 41%     |
| Aftercare Discharge      | 14              | 35.9%   |
| Adult Sentence Discharge | 5               | 12.8%   |
| Court Ordered Discharge  | 3               | 7.7%    |
| Discharged from Illinois | 1               | 2.6%    |
| Custody                  |                 |         |

#### Youth Outcomes at Discharge from Aftercare

#### These youth outcomes are for youth discharging aftercare and excludes youth still under IDJJ supervision in facilities