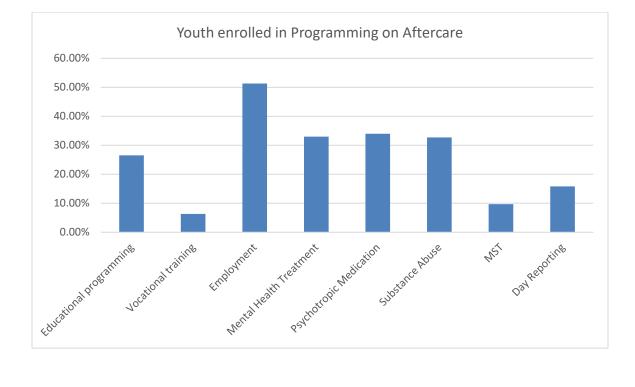

#### Section 8: Aftercare Data

#### Table 33: Youth Monitored by Aftercare

|                                                | 1/21 | 2/21 | 3/21 | 4/21 | 5/21 | 6/21 | 7/21 | 8/21 | 9/21 | 10/21 | 11/21 | 12/21 |
|------------------------------------------------|------|------|------|------|------|------|------|------|------|-------|-------|-------|
| Total Number of Youth<br>Assigned to Aftercare | 509  | 498  | 482  | 475  | 460  | 446  | 430  | 435  | 419  | 404   | 402   | 398   |
| Youth in Community                             | 224  | 225  | 224  | 221  | 229  | 205  | 210  | 213  | 205  | 184   | 187   | 194   |
| Youth in Facilities                            | 121  | 110  | 106  | 101  | 83   | 90   | 84   | 86   | 84   | 94    | 91    | 83    |
| Youth with Pending<br>Criminal Cases           | 140  | 139  | 134  | 133  | 133  | 135  | 123  | 123  | 122  | 113   | 114   | 111   |
| Youth with Warrants<br>and Out of State        | 24   | 24   | 18   | 20   | 15   | 16   | 13   | 13   | 8    | 13    | 12    | 10    |

#### Table 34: Caseloads in Aftercare (Average per Specialist)

|                                 | 1/21 | 2/21 | 3/21 | 4/21 | 5/21 | 6/21 | 7/21 | 8/21 | 9/21 | 10/21 | 11/21 | 12/21 |
|---------------------------------|------|------|------|------|------|------|------|------|------|-------|-------|-------|
| Youth Assigned to<br>Specialist | 8.4  | 8.2  | 7.5  | 7.3  | 7.1  | 6.7  | 6.7  | 6.8  | 6.6  | 6.3   | 6.3   | 6.3   |
| Youth in Community              | 5.5  | 5.5  | 5.1  | 5.0  | 5.2  | 4.7  | 4.8  | 4.8  | 4.7  | 4.2   | 4.2   | 4.4   |
| Youth in Facilities             | 3.0  | 2.7  | 2.4  | 2.3  | 1.9  | 2.0  | 1.9  | 2.0  | 1.9  | 2.1   | 2.1   | 1.9   |