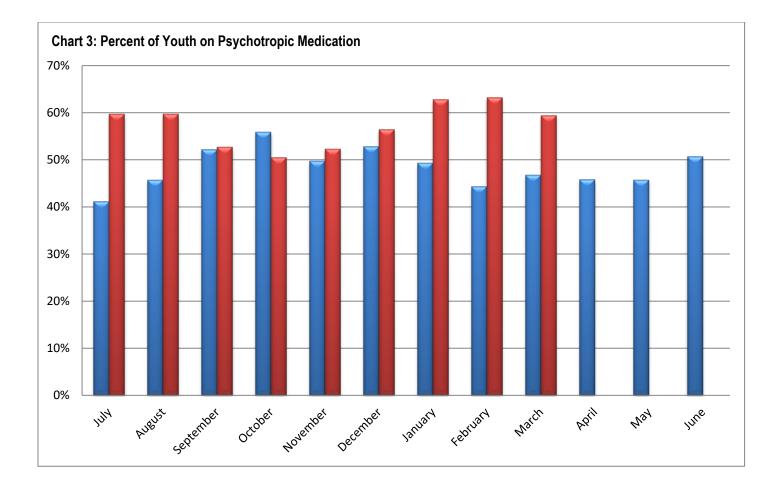

## Section 2: Mental Health Data

|              | 1 1000 | s) en eu epi | o modioat |       |       |       |       |       |       |       |       |       |
|--------------|--------|--------------|-----------|-------|-------|-------|-------|-------|-------|-------|-------|-------|
|              | 1/21   | 2/21         | 3/21      | 4/21  | 5/21  | 6/21  | 7/21  | 8/21  | 9/21  | 10/21 | 11/21 | 12/21 |
| Chicago      | 100%   | 95.8%        | 95.5%     | 65.5% | 65.2% | 68.2% | 73.9% | 95.7% | 91.7% | 80.6% | 72.7% | 74.1% |
| Harrisburg   | 60.6%  | 68.3%        | 57.1%     | 56%   | 56.5% | 82.1% | 72.7% | 69.2% | 47.8% | 60.9% | 65.9% | 66.0% |
| Pere         | 36.8%  | 55%          | 59.1%     | 60%   | 38.5% | 41.7% | 57.1% | 69.2% | 66.7% | 61.5% | 52.6% | 57.9% |
| Marquette    |        |              |           |       |       |       |       |       |       |       |       |       |
| St. Charles  | 49.0%  | 43.1%        | 41.0%     | 45.8% | 48.9% | 42.9% | 33.8% | 47.3% | 56.3% | 41.1% | 43.6% | 35.7% |
| Warrenville  | 75%    | 72%          | 74.2%     | 56%   | 58.3% | 59.1% | 58.3% | 57.9% | 78.3% | 69.2% | 63.0% | 68.0% |
| IDJJ Average | 62.8%  | 63.2%        | 59.4%     | 54.6% | 54.2% | 58.2% | 54.3% | 64.8% | 63.3% | 59.3% | 58.1% | 59.0% |

#### Table 5: Percent of Youth Psychotropic Medication