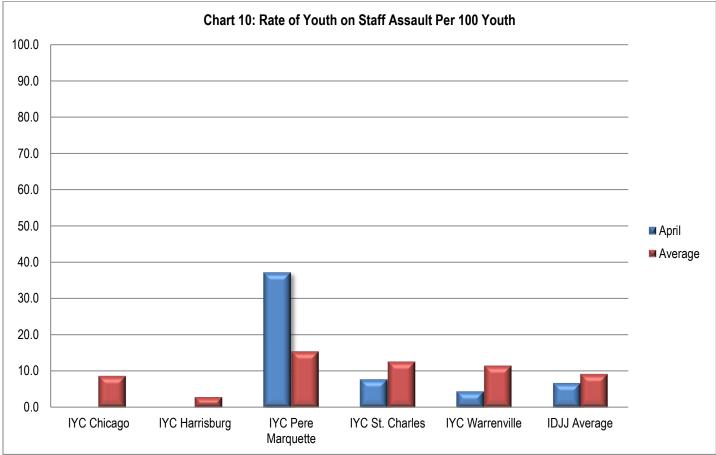

## Table 24b: Rate of Youth on Staff Assaults per 100 Youth

|                   | 1/21 | 2/21 | 3/21 | 4/21 | 5/21 | 6/21 | 7/21 | 8/21 | 9/21 | 10/21 | 11/21 | 12/21 | Avg. |
|-------------------|------|------|------|------|------|------|------|------|------|-------|-------|-------|------|
| Chicago           | 18.7 | 13.2 | 4.9  | 0    | 10.4 | 5.2  | 0    | 8.8  | 8.8  | 3.7   | 3.9   | 0     | 6.5  |
| Harrisburg        | 2.2  | 2.2  | 2.5  | 0    | 2.9  | 9.5  | 0    | 0    | 7.8  | 3.5   | 6.6   | 6.0   | 3.6  |
| Pere<br>Marquette | 27.3 | 46.2 | 6.2  | 37.2 | 0    | 28.3 | 0    | 10.5 | 0    | 0     | 0     | 25.2  | 15.1 |
| St. Charles       | 19.1 | 11.6 | 11.9 | 7.8  | 13.9 | 9.1  | 18.0 | 0.6  | 5.2  | 20.6  | 18.4  | 8.2   | 12.0 |
| Warrenville       | 18.3 | 22.6 | 23.3 | 4.5  | 32.6 | 19.0 | 19.4 | 20   | 6.8  | 22.9  | 38.6  | 0     | 19   |
| IDJJ Average      | 13.8 | 13.8 | 9.6  | 6.8  | 12.4 | 12.1 | 8.8  | 7.0  | 6.3  | 11.0  | 14.2  | 6.3   | 10.2 |