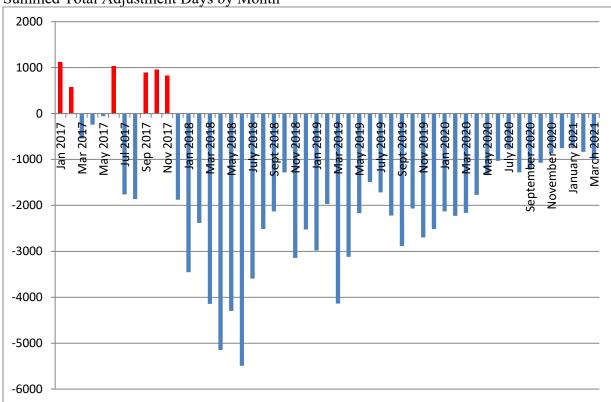

| 35   |

# Table 46: Average Length of Discipline Extension

|                       | 7/20 | 8/20 | 9/20 | 10/20 | 11/20 | 12/20 | 1/21 | 2/21 | 3/21 |
|-----------------------|------|------|------|-------|-------|-------|------|------|------|
| IYC Chicago           | 6    | 9    | 3    | 4     | 7     | 9     | 8    | 6    | 6    |
| IYC Harrisburg        | 5    | 8    | 6    | 7     | 5     | 9     | 7    | 8    | 10   |
| IYC Pere<br>Marguette | -    | -    | 5    | -     | 11    | 21    | 18   | 8    | 16   |
| IYC St. Charles       | 8    | -    | 11   | 12    | 7     | 14    | 9    | 10   | 11   |
| IYC Warrenville       | 10   | 10   | -    | 14    | -     | -     | 45   | 8    | 12   |
| Average               | 7    | 9    | 8    | 8     | 7     | 10    | 10   | 8    | 13   |



# Summed Total Adjustment Days by Month

# Section 11: YASI

# Table 47: YASI Pre-Screens: March 2021

|          | Legal Risk | Social Risk | Protective | Overall<br>Risk |
|----------|------------|-------------|------------|-----------------|
| High     | 98         | 67          | 3          | 84              |
| Moderate | 26         | 52          | 48         | 39              |
| Low      | 1          | 6           | 74         | 2               |
| Total    | 125        | 125         | 125        | 125             |

Table 48: YASI Full Assessments: Risk

|               | Dynamic | Static | Overall |
|---------------|---------|--------|---------|
| Very High     | 27      | -      | -       |
| High          | 27      | 18     | 75      |
| Moderate-High | 21      | -      | -