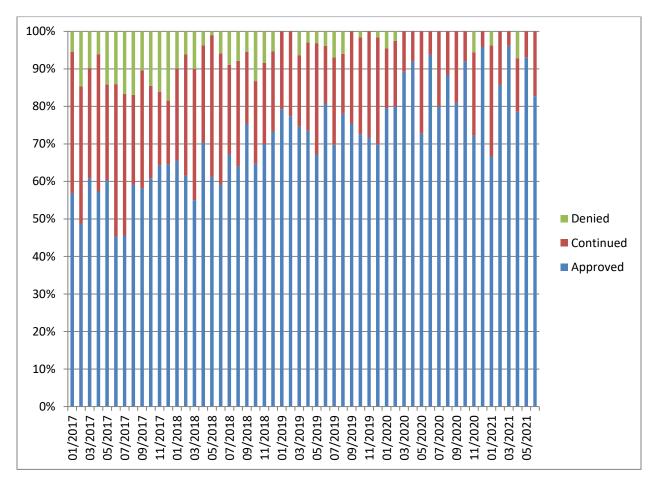

#### Table 37a: Parole Revocations

|              | Parole<br>Revocations Heard | Revocations<br>Approved | Revocations<br>Denied | Hearings<br>Continued |
|--------------|-----------------------------|-------------------------|-----------------------|-----------------------|
| January      | 5                           | 5                       | 0                     | 0                     |
| February     | 6                           | 5                       | 1                     | 0                     |
| March        | 3                           | 3                       | 0                     | 0                     |
| April        | 2                           | 0                       | 2                     | 0                     |
| Мау          | 2                           | 2                       | 0                     | 0                     |
| June         | 4                           | 2                       | 2                     | 0                     |
| July         | 6                           | 4                       | 1                     | 1                     |
| August       | 7                           | 5                       | 2                     | 0                     |
| September    | 5                           | 4                       | 1                     | 0                     |
| October      | 9                           | 5                       | 4                     | 0                     |
| November     | 5                           | 5                       | 0                     | 0                     |
| December     | 4                           | 3                       | 1                     | 0                     |
| IDJJ Average | 4.8                         | 3.6                     | 1.2                   | 0.1                   |