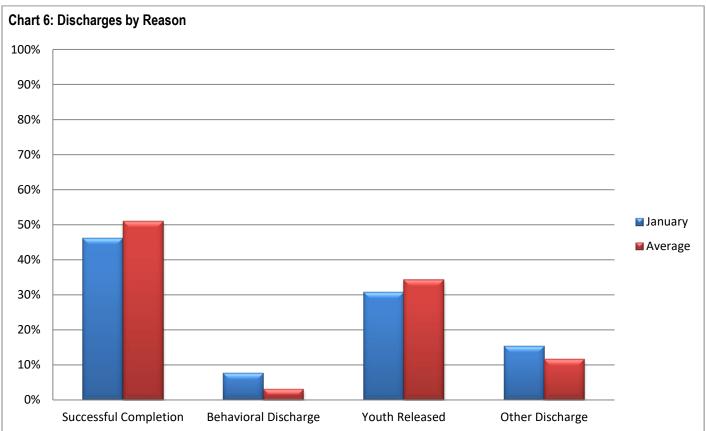

## Section 3: Substance Abuse Treatment Data

| able 9: Number of Trea                                                                                                                                                                                  | atment Pa                                                                                    | antioipanto                                                                          | ,                                                          |                                                                    |                                                                  |                                                     |                                                        |                                                               |                                                              |                                                         |                                                                          |                                                                        |
|---------------------------------------------------------------------------------------------------------------------------------------------------------------------------------------------------------|----------------------------------------------------------------------------------------------|--------------------------------------------------------------------------------------|------------------------------------------------------------|--------------------------------------------------------------------|------------------------------------------------------------------|-----------------------------------------------------|--------------------------------------------------------|---------------------------------------------------------------|--------------------------------------------------------------|---------------------------------------------------------|--------------------------------------------------------------------------|------------------------------------------------------------------------|
|                                                                                                                                                                                                         | 1/21                                                                                         | 2/21                                                                                 | 3/21                                                       | 4/21                                                               | 5/21                                                             | 6/21                                                | 7/21                                                   | 8/21                                                          | 9/21                                                         | 10/21                                                   | 11/21                                                                    | 12/21                                                                  |
| Chicago                                                                                                                                                                                                 | 9                                                                                            | 12                                                                                   | 13                                                         | 11                                                                 | 10                                                               | 10                                                  | 13                                                     | 11                                                            | 12                                                           | 9                                                       | 11                                                                       | 9                                                                      |
| Harrisburg                                                                                                                                                                                              | 9                                                                                            | 13                                                                                   | 11                                                         | 9                                                                  | 11                                                               | 8                                                   | 8                                                      | 7                                                             | 8                                                            | 8                                                       | 8                                                                        | 9                                                                      |
| Pere Marquette                                                                                                                                                                                          | 19                                                                                           | 20                                                                                   | 22                                                         | 20                                                                 | 13                                                               | 12                                                  | 14                                                     | 13                                                            | 12                                                           | 13                                                      | 19                                                                       | 19                                                                     |
| St. Charles                                                                                                                                                                                             | 8                                                                                            | 7                                                                                    | 7                                                          | 5                                                                  | 6                                                                | 6                                                   | 8                                                      | 7                                                             | 6                                                            | 5                                                       | 7                                                                        | 5                                                                      |
| Warrenville                                                                                                                                                                                             | 9                                                                                            | 8                                                                                    | 8                                                          | 8                                                                  | 10                                                               | 7                                                   | 6                                                      | 4                                                             | 7                                                            | 7                                                       | 9                                                                        | 7                                                                      |
| IDJJ Total                                                                                                                                                                                              | 54                                                                                           | 60                                                                                   | 61                                                         | 53                                                                 | 50                                                               | 43                                                  | 49                                                     | 42                                                            | 45                                                           | 42                                                      | 54                                                                       | 49                                                                     |
| able 10: Average Leng                                                                                                                                                                                   | th of Stay                                                                                   | y for Com                                                                            | pleters                                                    |                                                                    |                                                                  |                                                     |                                                        |                                                               |                                                              |                                                         |                                                                          |                                                                        |
| -                                                                                                                                                                                                       | 1/21                                                                                         | 2/21                                                                                 | 3/21                                                       | 4/21                                                               | 5/21                                                             | 6/21                                                | 7/21                                                   | 8/21                                                          | 9/21                                                         | 10/21                                                   | 11/21                                                                    | 12/21                                                                  |
| Chicago                                                                                                                                                                                                 | -                                                                                            | 118                                                                                  | 143                                                        | 67                                                                 | -                                                                | -                                                   | 38                                                     | 102                                                           | 92                                                           | 126                                                     | 113                                                                      | 129                                                                    |
| Harrisburg                                                                                                                                                                                              | 87                                                                                           | 64                                                                                   | -                                                          | 46                                                                 | 121                                                              | 80                                                  | -                                                      | 55                                                            | 104                                                          | 86                                                      | 95                                                                       | 84                                                                     |
| Pere Marguette                                                                                                                                                                                          | 97                                                                                           | -                                                                                    | 159                                                        | -                                                                  | 116                                                              | -                                                   | 62                                                     | 172                                                           | 103                                                          | 65                                                      | -                                                                        | 105                                                                    |
|                                                                                                                                                                                                         |                                                                                              | 44                                                                                   |                                                            | -                                                                  | 42                                                               | -                                                   | 70                                                     | -                                                             | 56                                                           | -                                                       | 28                                                                       | -                                                                      |
| St. Charles                                                                                                                                                                                             | 95                                                                                           |                                                                                      | -                                                          |                                                                    |                                                                  |                                                     |                                                        |                                                               |                                                              |                                                         |                                                                          |                                                                        |
|                                                                                                                                                                                                         | -                                                                                            | 82                                                                                   | 5                                                          | -                                                                  | 93                                                               | -                                                   | 23                                                     | -                                                             | 116                                                          | 105                                                     | -                                                                        | -                                                                      |
| St. Charles                                                                                                                                                                                             |                                                                                              |                                                                                      | 5<br><b>86</b>                                             |                                                                    |                                                                  | -<br>80                                             | 23<br>68                                               | -<br>102                                                      | 116<br><b>97</b>                                             | 105<br><b>106</b>                                       | -<br>87                                                                  | -<br>103                                                               |
| St. Charles<br>Warrenville                                                                                                                                                                              | -<br>95<br>scharges                                                                          | 82<br><b>69</b><br>by Reaso                                                          | <b>86</b><br>m                                             | -<br>56                                                            | 93<br><b>100</b>                                                 | 80                                                  | 68                                                     | 102                                                           | 97                                                           | 106                                                     |                                                                          | 103                                                                    |
| St. Charles<br>Warrenville<br>IDJJ Average                                                                                                                                                              | -<br>95<br>scharges<br>1/21                                                                  | 82<br><b>69</b><br>by Reaso<br><b>2/21</b>                                           | 86<br>in<br>3/21                                           | -<br>56<br>4/21                                                    | 93<br>100<br>5/21                                                | 80<br>6/21                                          | 68<br>7/21                                             | 102<br>8/21                                                   | 97<br>9/21                                                   | 106<br>10/21                                            | 11/21                                                                    | 103<br>12/21                                                           |
| St. Charles<br>Warrenville<br>IDJJ Average<br>able 11: Percent of Dis<br>Successful                                                                                                                     | -<br>95<br>scharges                                                                          | 82<br><b>69</b><br>by Reaso                                                          | <b>86</b><br>m                                             | -<br>56                                                            | 93<br><b>100</b>                                                 | 80                                                  | 68                                                     | 102                                                           | 97                                                           | 106                                                     |                                                                          | 103<br>12/21                                                           |
| St. Charles<br>Warrenville<br>IDJJ Average<br>able 11: Percent of Dis<br>Successful<br>Completion                                                                                                       | -<br>95<br>scharges<br>1/21<br>46.2%                                                         | 82<br>69<br>by Reaso<br>2/21<br>46.7%                                                | 86<br>n<br>3/21<br>30%                                     | -<br>56<br>4/21<br>23.8%                                           | 93<br>100<br>5/21<br>33.3%                                       | <b>80</b><br><b>6/21</b><br>25%                     | 68<br>7/21<br>50%                                      | <b>102</b><br><b>8/21</b><br>35.7%                            | <b>97</b><br><b>9/21</b><br>53.8%                            | <b>106</b><br><b>10/21</b><br>37.5%                     | <b>11/21</b><br>25%                                                      | <b>103</b><br><b>12/21</b><br>36.4%                                    |
| St. Charles<br>Warrenville<br>IDJJ Average<br>able 11: Percent of Dis<br>Successful<br>Completion<br>Behavioral                                                                                         | -<br>95<br>scharges<br>1/21                                                                  | 82<br><b>69</b><br>by Reaso<br><b>2/21</b>                                           | 86<br>in<br>3/21                                           | -<br>56<br>4/21                                                    | 93<br>100<br>5/21                                                | 80<br>6/21                                          | 68<br>7/21                                             | 102<br>8/21                                                   | 97<br>9/21                                                   | 106<br>10/21                                            | 11/21                                                                    | 103<br>12/21                                                           |
| St. Charles<br>Warrenville<br>IDJJ Average<br>able 11: Percent of Dis<br>Successful<br>Completion<br>Behavioral<br>Discharge                                                                            | -<br>95<br>scharges<br>1/21<br>46.2%<br>7.7%                                                 | 82<br>69<br>by Reaso<br>2/21<br>46.7%<br>0%                                          | 86<br>n<br>3/21<br>30%<br>10%                              | -<br>56<br>4/21<br>23.8%<br>9.5%                                   | 93<br>100<br>5/21<br>33.3%<br>0%                                 | <b>80</b><br><b>6/21</b><br>25%<br>0%               | 68<br>7/21<br>50%<br>0%                                | <b>102</b><br><b>8/21</b><br>35.7%<br>0%                      | <b>97</b><br><b>9/21</b><br>53.8%<br>0%                      | <b>106</b><br><b>10/21</b><br>37.5%<br>25%              | <b>11/21</b><br>25%<br>6.3%                                              | <b>103</b><br><b>12/21</b><br>36.4%<br>0%                              |
| St. Charles<br>Warrenville<br>IDJJ Average<br>able 11: Percent of Dis<br>Successful<br>Completion<br>Behavioral<br>Discharge<br>Youth Released                                                          | -<br>95<br>scharges<br>1/21<br>46.2%<br>7.7%<br>30.8%                                        | 82<br>69<br>by Reaso<br>2/21<br>46.7%<br>0%<br>33.3%                                 | 86<br>n<br>3/21<br>30%<br>10%<br>50%                       | -<br>56<br>4/21<br>23.8%<br>9.5%<br>61.9%                          | 93<br>100<br>5/21<br>33.3%<br>0%<br>57.1%                        | 80<br>6/21<br>25%<br>0%<br>75%                      | 68<br>7/21<br>50%<br>0%<br>40%                         | <b>102</b><br><b>8/21</b><br>35.7%<br>0%<br>42.9%             | <b>97</b><br><b>9/21</b><br>53.8%<br>0%<br>30.8%             | 106<br>10/21<br>37.5%<br>25%<br>25%                     | <b>11/21</b><br>25%<br>6.3%<br>31.3%                                     | <b>103</b><br><b>12/21</b><br>36.4%<br>0%<br>54.5%                     |
| St. Charles<br>Warrenville<br>IDJJ Average<br>able 11: Percent of Dis<br>Successful<br>Completion<br>Behavioral<br>Discharge                                                                            | -<br>95<br>scharges<br>1/21<br>46.2%<br>7.7%<br>30.8%                                        | 82<br>69<br>by Reaso<br>2/21<br>46.7%<br>0%                                          | 86<br>n<br>3/21<br>30%<br>10%                              | -<br>56<br>4/21<br>23.8%<br>9.5%                                   | 93<br>100<br>5/21<br>33.3%<br>0%                                 | <b>80</b><br><b>6/21</b><br>25%<br>0%               | 68<br>7/21<br>50%<br>0%                                | <b>102</b><br><b>8/21</b><br>35.7%<br>0%                      | <b>97</b><br><b>9/21</b><br>53.8%<br>0%                      | <b>106</b><br><b>10/21</b><br>37.5%<br>25%              | <b>11/21</b><br>25%<br>6.3%                                              | <b>103</b><br><b>12/21</b><br>36.4%<br>0%<br>54.5%                     |
| St. Charles<br>Warrenville<br>IDJJ Average<br>able 11: Percent of Dis<br>Successful<br>Completion<br>Behavioral<br>Discharge<br>Youth Released                                                          | -<br>95<br>scharges<br>1/21<br>46.2%<br>7.7%<br>30.8%<br>15.4%                               | 82<br>69<br>by Reaso<br>2/21<br>46.7%<br>0%<br>33.3%<br>20%                          | 86<br>n<br>3/21<br>30%<br>10%<br>50%                       | -<br>56<br>4/21<br>23.8%<br>9.5%<br>61.9%                          | 93<br>100<br>5/21<br>33.3%<br>0%<br>57.1%                        | 80<br>6/21<br>25%<br>0%<br>75%                      | 68<br>7/21<br>50%<br>0%<br>40%                         | <b>102</b><br><b>8/21</b><br>35.7%<br>0%<br>42.9%             | <b>97</b><br><b>9/21</b><br>53.8%<br>0%<br>30.8%             | 106<br>10/21<br>37.5%<br>25%<br>25%                     | <b>11/21</b><br>25%<br>6.3%<br>31.3%                                     | <b>103</b><br><b>12/21</b><br>36.4%<br>0%<br>54.5%                     |
| St. Charles<br>Warrenville<br>IDJJ Average<br>able 11: Percent of Dis<br>Successful<br>Completion<br>Behavioral<br>Discharge<br>Youth Released<br>Other Discharge                                       | -<br>95<br>scharges<br>1/21<br>46.2%<br>7.7%<br>30.8%<br>15.4%                               | 82<br>69<br>by Reaso<br>2/21<br>46.7%<br>0%<br>33.3%<br>20%                          | 86<br>n<br>3/21<br>30%<br>10%<br>50%                       | -<br>56<br>4/21<br>23.8%<br>9.5%<br>61.9%                          | 93<br>100<br>5/21<br>33.3%<br>0%<br>57.1%                        | 80<br>6/21<br>25%<br>0%<br>75%                      | 68<br>7/21<br>50%<br>0%<br>40%                         | <b>102</b><br><b>8/21</b><br>35.7%<br>0%<br>42.9%             | <b>97</b><br><b>9/21</b><br>53.8%<br>0%<br>30.8%             | 106<br>10/21<br>37.5%<br>25%<br>25%                     | <b>11/21</b><br>25%<br>6.3%<br>31.3%                                     | <b>103</b><br><b>12/21</b><br>36.4%<br>0%<br>54.5%<br>9.1%             |
| St. Charles<br>Warrenville<br>IDJJ Average<br>able 11: Percent of Dis<br>Successful<br>Completion<br>Behavioral<br>Discharge<br>Youth Released<br>Other Discharge                                       | -<br>95<br>scharges<br>1/21<br>46.2%<br>7.7%<br>30.8%<br>15.4%<br>tance Abu                  | 82<br>69<br>by Reaso<br>2/21<br>46.7%<br>0%<br>33.3%<br>20%<br>used<br>2/21<br>81.7% | 86<br>n<br>3/21<br>30%<br>10%<br>50%<br>10%                | -<br>56<br>4/21<br>23.8%<br>9.5%<br>61.9%<br>4.8%                  | 93<br>100<br>5/21<br>33.3%<br>0%<br>57.1%<br>9.5%                | 80<br>6/21<br>25%<br>0%<br>75%<br>0%                | 68<br>7/21<br>50%<br>0%<br>40%<br>10%                  | <b>102</b><br><b>8/21</b><br>35.7%<br>0%<br>42.9%<br>21.4%    | <b>97</b><br><b>9/21</b><br>53.8%<br>0%<br>30.8%<br>15.4%    | 106<br>10/21<br>37.5%<br>25%<br>25%<br>12.5%            | 11/21           25%           6.3%           31.3%           37.5%       | 103<br>12/21<br>36.4%<br>0%<br>54.5%<br>9.1%<br>12/21                  |
| St. Charles<br>Warrenville<br>IDJJ Average<br>able 11: Percent of Dis<br>Successful<br>Completion<br>Behavioral<br>Discharge<br>Youth Released<br>Other Discharge                                       | -<br>95<br>scharges<br>1/21<br>46.2%<br>7.7%<br>30.8%<br>15.4%<br>tance Abu<br>1/21          | 82<br>69<br>2/21<br>46.7%<br>0%<br>33.3%<br>20%<br>used<br>2/21                      | 86<br>n<br>3/21<br>30%<br>10%<br>50%<br>10%<br>3/21        | -<br>56<br>4/21<br>23.8%<br>9.5%<br>61.9%<br>4.8%<br>4/21          | 93<br>100<br>5/21<br>33.3%<br>0%<br>57.1%<br>9.5%<br>5/21        | 80<br>6/21<br>25%<br>0%<br>75%<br>0%<br>6/21        | 68<br>7/21<br>50%<br>0%<br>40%<br>10%<br>7/21          | 102<br>8/21<br>35.7%<br>0%<br>42.9%<br>21.4%<br>8/21          | 97<br>9/21<br>53.8%<br>0%<br>30.8%<br>15.4%<br>9/21          | 106<br>10/21<br>37.5%<br>25%<br>12.5%<br>10/21          | 11/21         25%         6.3%         31.3%         37.5%         11/21 | 103<br>12/21<br>36.4%<br>0%<br>54.5%<br>9.1%<br>12/21<br>77.6%<br>6.1% |
| St. Charles<br>Warrenville<br>IDJJ Average<br>able 11: Percent of Dis<br>Successful<br>Completion<br>Behavioral<br>Discharge<br>Youth Released<br>Other Discharge<br>able 12: Primary Subs<br>Marijuana | -<br>95<br>scharges<br>1/21<br>46.2%<br>7.7%<br>30.8%<br>15.4%<br>tance Abi<br>1/21<br>77.8% | 82<br>69<br>by Reaso<br>2/21<br>46.7%<br>0%<br>33.3%<br>20%<br>used<br>2/21<br>81.7% | 86<br>n<br>3/21<br>30%<br>10%<br>50%<br>10%<br>3/21<br>82% | -<br>56<br>4/21<br>23.8%<br>9.5%<br>61.9%<br>4.8%<br>4/21<br>86.8% | 93<br>100<br>5/21<br>33.3%<br>0%<br>57.1%<br>9.5%<br>5/21<br>88% | 80<br>6/21<br>25%<br>0%<br>75%<br>0%<br>6/21<br>95% | 68<br>7/21<br>50%<br>0%<br>40%<br>10%<br>7/21<br>93.9% | 102<br>8/21<br>35.7%<br>0%<br>42.9%<br>21.4%<br>8/21<br>85.7% | 97<br>9/21<br>53.8%<br>0%<br>30.8%<br>15.4%<br>9/21<br>75.6% | 106<br>10/21<br>37.5%<br>25%<br>12.5%<br>10/21<br>73.8% | 11/21<br>25%<br>6.3%<br>31.3%<br>37.5%<br>11/21<br>74%                   | 103<br>12/21<br>36.4%<br>0%<br>54.5%<br>9.1%<br>12/21<br>77.6%         |