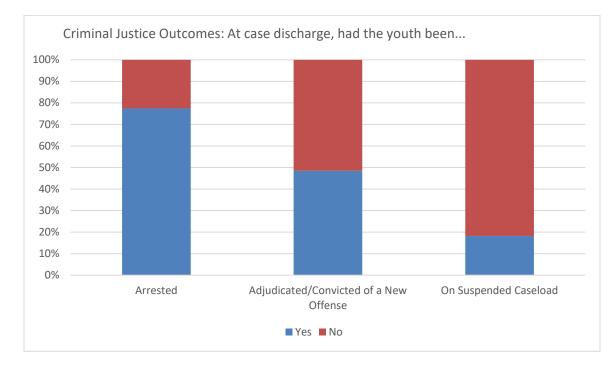

| 0%      |  |
| From Other State      | 0               | 0%      |  |

| Discharge Reason         | Aftercare Exits |         |  |
|--------------------------|-----------------|---------|--|
|                          | Number          | Percent |  |
| Admitted to Institution  | 4               | 12.9%   |  |
| Aftercare Discharge      | 20              | 64.5%   |  |
| Adult Sentence Discharge | 1               | 3.2%    |  |
| Transfer to Adult Parole | 0               | 0%      |  |
| Court Ordered Discharge  | 2               | 6.5%    |  |
| Discharged from Illinois | 0               | 0%      |  |
| Custody                  |                 |         |  |
| Statutory Discharge      | 4               | 12.9%   |  |

### Youth Outcomes at Discharge from Aftercare – Year to Date



These are youth to date youth outcomes are for youth discharging aftercare and excludes youth still under IDJJ supervision in facilities







Monthly Report: March

FY2021

# Section 1: Population and Staffing Data

# Table 1a: Population by Facility

| · · · ·        | 7/20 | 8/20 | 9/20 | 10/20 | 11/20 | 12/20 | 1/21 | 2/21 | 3/21 |
|----------------|------|------|------|-------|-------|-------|------|------|------|
| Chicago        | 16   | 13   | 17   | 28    | 24    | 18    | 25   | 23   | 20   |
| Harrisburg     | 40   | 43   | 48   | 29    | 30    | 39    | 51   | 39   | 35   |
| Pere Marquette | 12   | 10   | 8    | 11    | 13    | 10    | 13   | 16   | 16   |
| St. Charles    | 34   | 38   | 37   | 42    | 32    | 25    | 37   | 34   | 37   |
| Warrenville    | 21   | 27   | 2