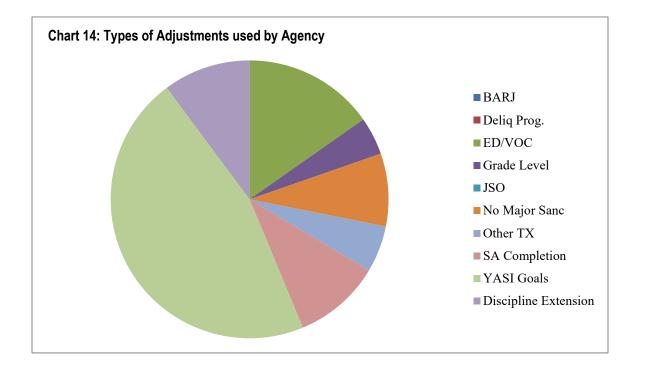

| 0   | 0              |
| Delinquent Discretionary Reduction | 0   | 0   | 0   | 0   | 0   | 0              |
| Ed/Voc Reduction                   | 2   | 4   | 1   | 27  | 11  | 45             |
| Grade Level Reduction              | 2   | 3   | 1   | 2   | 5   | 13             |
| JSO Completion Reduction           | 0   | 0   | 0   | 0   | 0   | 0              |
| No Maj. Sanc. Reductions           | 5   | 9   | 4   | 2   | 5   | 25             |
| Other Tx Reduction                 | 1   | 5   | 0   | 8   | 2   | 16             |
| SA Completion Reduction            | 6   | 2   | 14  | 3   | 5   | 30             |
| YASI Goal Reduction                | 26  | 17  | 41  | 40  | 12  | 136            |
| Discipline Extension               | 4   | 7   | 7   | 7   | 5   | 30             |



# Table 43: Frequency of BARJ Adjustment

|                    | 7/20 | 8/20 | 9/20 | 10/20 | 11/20 | 12/20 | 1/21 | 2/21 | 3/21 | 4/21 | 5/21 |
|--------------------|------|------|------|-------|-------|-------|------|------|------|------|------|
| IYC Chicago        | 0    | 0    | 0    | 0     | 0     | 0     | 0    | 0    | 0    | 0    | 0    |
| IYC Harrisburg     | 0    | 0    | 0    | 0     | 0     | 0     | 1    | 0    | 0    | 1    | 0    |
| IYC Pere Marquette | 0    | 0    | 0    | 0     | 0     | 0     | 0    | 0    | 0    | 0    | 0    |
| IYC St. Charles    | 0    | 0    | 0    | 0     | 0     | 0     | 0    | 0    | 0    | 0    | 0    |
| IYC Warrenville    | 0    | 0    | 0    | 0     | 0     | 0     | 0    | 0    | 0    | 0    | 0    |
| Total              | 0    | 0