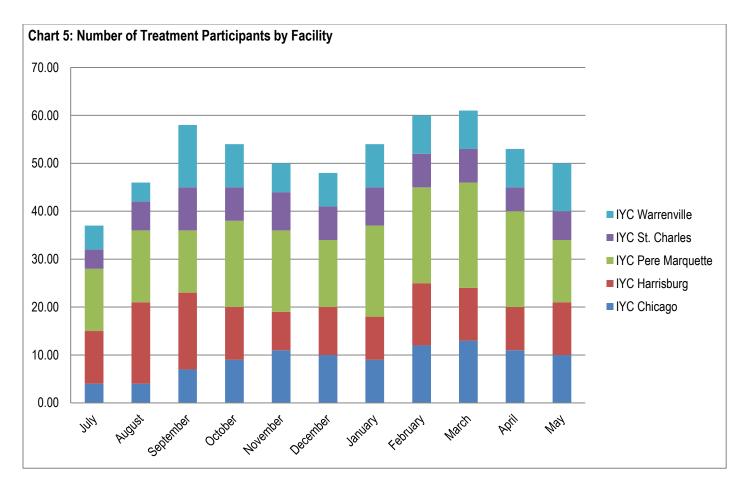

## Section 3: Substance Abuse Treatment Data

| able 9: Number of Trea                                                                                                                                                                                  | atment Pa                                                                                    | antioipanto                                                                          | ,                                                          |                                                                    |                                                                  |                                                     |                                                        |                                                               |                                                              |                                                         |                                                                          |                                                                        |
|---------------------------------------------------------------------------------------------------------------------------------------------------------------------------------------------------------|----------------------------------------------------------------------------------------------|--------------------------------------------------------------------------------------|------------------------------------------------------------|--------------------------------------------------------------------|------------------------------------------------------------------|-----------------------------------------------------|--------------------------------------------------------|---------------------------------------------------------------|--------------------------------------------------------------|---------------------------------------------------------|--------------------------------------------------------------------------|------------------------------------------------------------------------|
|                                                                                                                                                                                                         | 1/21                                                                                         | 2/21                                                                                 | 3/21                                                       | 4/21                                                               | 5/21                                                             | 6/21                                                | 7/21                                                   | 8/21                                                          | 9/21                                                         | 10/21                                                   | 11/21                                                                    | 12/21                                                                  |
| Chicago                                                                                                                                                                                                 | 9                                                                                            | 12                                                                                   | 13                                                         | 11                                                                 | 10                                                               | 10                                                  | 13                                                     | 11                                                            | 12                                                           | 9                                                       | 11                                                                       | 9                                                                      |
| Harrisburg                                                                                                                                                                                              | 9                                                                                            | 13                                                                                   | 11                                                         | 9                                                                  | 11                                                               | 8                                                   | 8                                                      | 7                                                             | 8                                                            | 8                                                       | 8                                                                        | 9                                                                      |
| Pere Marquette                                                                                                                                                                                          | 19                                                                                           | 20                                                                                   | 22                                                         | 20                                                                 | 13                                                               | 12                                                  | 14                                                     | 13                                                            | 12                                                           | 13                                                      | 19                                                                       | 19                                                                     |
| St. Charles                                                                                                                                                                                             | 8                                                                                            | 7                                                                                    | 7                                                          | 5                                                                  | 6                                                                | 6                                                   | 8                                                      | 7                                                             | 6                                                            | 5                                                       | 7                                                                        | 5                                                                      |
| Warrenville                                                                                                                                                                                             | 9                                                                                            | 8                                                                                    | 8                                                          | 8                                                                  | 10                                                               | 7                                                   | 6                                                      | 4                                                             | 7                                                            | 7                                                       | 9                                                                        | 7                                                                      |
| IDJJ Total                                                                                                                                                                                              | 54                                                                                           | 60                                                                                   | 61                                                         | 53                                                                 | 50                                                               | 43                                                  | 49                                                     | 42                                                            | 45                                                           | 42                                                      | 54                                                                       | 49                                                                     |
| able 10: Average Leng                                                                                                                                                                                   | th of Stay                                                                                   | y for Com                                                                            | pleters                                                    |                                                                    |                                                                  |                                                     |                                                        |                                                               |                                                              |                                                         |                                                                          |                                                                        |
| -                                                                                                                                                                                                       | 1/21                                                                                         | 2/21                                                                                 | 3/21                                                       | 4/21                                                               | 5/21                                                             | 6/21                                                | 7/21                                                   | 8/21                                                          | 9/21                                                         | 10/21                                                   | 11/21                                                                    | 12/21                                                                  |
| Chicago                                                                                                                                                                                                 | -                                                                                            | 118                                                                                  | 143                                                        | 67                                                                 | -                                                                | -                                                   | 38                                                     | 102                                                           | 92                                                           | 126                                                     | 113                                                                      | 129                                                                    |
| Harrisburg                                                                                                                                                                                              | 87                                                                                           | 64                                                                                   | -                                                          | 46                                                                 | 121                                                              | 80                                                  | -                                                      | 55                                                            | 104                                                          | 86                                                      | 95                                                                       | 84                                                                     |
| Pere Marguette                                                                                                                                                                                          | 97                                                                                           | -                                                                                    | 159                                                        | -                                                                  | 116                                                              | -                                                   | 62                                                     | 172                                                           | 103                                                          | 65                                                      | -                                                                        | 105                                                                    |
|                                                                                                                                                                                                         |                                                                                              | 44                                                                                   |                                                            | -                                                                  | 42                                                               | -                                                   | 70                                                     | -                                                             | 56                                                           | -                                                       | 28                                                                       | -                                                                      |
| St. Charles                                                                                                                                                                                             | 95                                                                                           |                                                                                      | -                                                          |                                                                    |                                                                  |                                                     |                                                        |                                                               |                                                              |                                                         |                                                                          |                                                                        |
|                                                                                                                                                                                                         | -                                                                                            | 82                                                                                   | 5                                                          | -                                                                  | 93                                                               | -                                                   | 23                                                     | -                                                             | 116                                                          | 105                                                     | -                                                                        | -                                                                      |
| St. Charles                                                                                                                                                                                             |                                                                                              |                                                                                      | 5<br><b>86</b>                                             |                                                                    |                                                                  | -<br>80                                             | 23<br>68                                               | -<br>102                                                      | 116<br><b>97</b>                                             | 105<br><b>106</b>                                       | -<br>87                                                                  | -<br>103                                                               |
| St. Charles<br>Warrenville                                                                                                                                                                              | -<br>95<br>scharges                                                                          | 82<br><b>69</b><br>by Reaso                                                          | <b>86</b><br>m                                             | -<br>56                                                            | 93<br><b>100</b>                                                 | 80                                                  | 68                                                     | 102                                                           | 97                                                           | 106                                                     |                                                                          | 103                                                                    |
| St. Charles<br>Warrenville<br>IDJJ Average                                                                                                                                                              | -<br>95<br>scharges<br>1/21                                                                  | 82<br><b>69</b><br>by Reaso<br><b>2/21</b>                                           | 86<br>in<br>3/21                                           | -<br>56<br>4/21                                                    | 93<br>100<br>5/21                                                | 80<br>6/21                                          | 68<br>7/21                                             | 102<br>8/21                                                   | 97<br>9/21                                                   | 106<br>10/21                                            | 11/21                                                                    | 103<br>12/21                                                           |
| St. Charles<br>Warrenville<br>IDJJ Average<br>able 11: Percent of Dis<br>Successful                                                                                                                     | -<br>95<br>scharges                                                                          | 82<br><b>69</b><br>by Reaso                                                          | <b>86</b><br>m                                             | -<br>56                                                            | 93<br><b>100</b>                                                 | 80                                                  | 68                                                     | 102                                                           | 97                                                           | 106                                                     |                                                                          | 103<br>12/21                                                           |
| St. Charles<br>Warrenville<br>IDJJ Average<br>able 11: Percent of Dis<br>Successful<br>Completion                                                                                                       | -<br>95<br>scharges<br>1/21<br>46.2%                                                         | 82<br>69<br>by Reaso<br>2/21<br>46.7%                                                | 86<br>n<br>3/21<br>30%                                     | -<br>56<br>4/21<br>23.8%                                           | 93<br>100<br>5/21<br>33.3%                                       | <b>80</b><br><b>6/21</b><br>25%                     | 68<br>7/21<br>50%                                      | <b>102</b><br><b>8/21</b><br>35.7%                            | <b>97</b><br><b>9/21</b><br>53.8%                            | <b>106</b><br><b>10/21</b><br>37.5%                     | <b>11/21</b><br>25%                                                      | <b>103</b><br><b>12/21</b><br>36.4%                                    |
| St. Charles<br>Warrenville<br>IDJJ Average<br>able 11: Percent of Dis<br>Successful<br>Completion<br>Behavioral                                                                                         | -<br>95<br>scharges<br>1/21                                                                  | 82<br><b>69</b><br>by Reaso<br><b>2/21</b>                                           | 86<br>in<br>3/21                                           | -<br>56<br>4/21                                                    | 93<br>100<br>5/21                                                | 80<br>6/21                                          | 68<br>7/21                                             | 102<br>8/21                                                   | 97<br>9/21                                                   | 106<br>10/21                                            | 11/21                                                                    | 103<br>12/21                                                           |
| St. Charles<br>Warrenville<br>IDJJ Average<br>able 11: Percent of Dis<br>Successful<br>Completion<br>Behavioral<br>Discharge                                                                            | -<br>95<br>scharges<br>1/21<br>46.2%<br>7.7%                                                 | 82<br>69<br>by Reaso<br>2/21<br>46.7%<br>0%                                          | 86<br>n<br>3/21<br>30%<br>10%                              | -<br>56<br>4/21<br>23.8%<br>9.5%                                   | 93<br>100<br>5/21<br>33.3%<br>0%                                 | <b>80</b><br><b>6/21</b><br>25%<br>0%               | 68<br>7/21<br>50%<br>0%                                | <b>102</b><br><b>8/21</b><br>35.7%<br>0%                      | <b>97</b><br><b>9/21</b><br>53.8%<br>0%                      | <b>106</b><br><b>10/21</b><br>37.5%<br>25%              | <b>11/21</b><br>25%<br>6.3%                                              | <b>103</b><br><b>12/21</b><br>36.4%<br>0%                              |
| St. Charles<br>Warrenville<br>IDJJ Average<br>able 11: Percent of Dis<br>Successful<br>Completion<br>Behavioral<br>Discharge<br>Youth Released                                                          | -<br>95<br>scharges<br>1/21<br>46.2%<br>7.7%<br>30.8%                                        | 82<br>69<br>by Reaso<br>2/21<br>46.7%<br>0%<br>33.3%                                 | 86<br>n<br>3/21<br>30%<br>10%<br>50%                       | -<br>56<br>4/21<br>23.8%<br>9.5%<br>61.9%                          | 93<br>100<br>5/21<br>33.3%<br>0%<br>57.1%                        | 80<br>6/21<br>25%<br>0%<br>75%                      | 68<br>7/21<br>50%<br>0%<br>40%                         | <b>102</b><br><b>8/21</b><br>35.7%<br>0%<br>42.9%             | <b>97</b><br><b>9/21</b><br>53.8%<br>0%<br>30.8%             | 106<br>10/21<br>37.5%<br>25%<br>25%                     | <b>11/21</b><br>25%<br>6.3%<br>31.3%                                     | <b>103</b><br><b>12/21</b><br>36.4%<br>0%<br>54.5%                     |
| St. Charles<br>Warrenville<br>IDJJ Average<br>able 11: Percent of Dis<br>Successful<br>Completion<br>Behavioral<br>Discharge                                                                            | -<br>95<br>scharges<br>1/21<br>46.2%<br>7.7%<br>30.8%                                        | 82<br>69<br>by Reaso<br>2/21<br>46.7%<br>0%                                          | 86<br>n<br>3/21<br>30%<br>10%                              | -<br>56<br>4/21<br>23.8%<br>9.5%                                   | 93<br>100<br>5/21<br>33.3%<br>0%                                 | <b>80</b><br><b>6/21</b><br>25%<br>0%               | 68<br>7/21<br>50%<br>0%                                | <b>102</b><br><b>8/21</b><br>35.7%<br>0%                      | <b>97</b><br><b>9/21</b><br>53.8%<br>0%                      | <b>106</b><br><b>10/21</b><br>37.5%<br>25%              | <b>11/21</b><br>25%<br>6.3%                                              | <b>103</b><br><b>12/21</b><br>36.4%<br>0%<br>54.5%                     |
| St. Charles<br>Warrenville<br>IDJJ Average<br>able 11: Percent of Dis<br>Successful<br>Completion<br>Behavioral<br>Discharge<br>Youth Released                                                          | -<br>95<br>scharges<br>1/21<br>46.2%<br>7.7%<br>30.8%<br>15.4%                               | 82<br>69<br>by Reaso<br>2/21<br>46.7%<br>0%<br>33.3%<br>20%                          | 86<br>n<br>3/21<br>30%<br>10%<br>50%                       | -<br>56<br>4/21<br>23.8%<br>9.5%<br>61.9%                          | 93<br>100<br>5/21<br>33.3%<br>0%<br>57.1%                        | 80<br>6/21<br>25%<br>0%<br>75%                      | 68<br>7/21<br>50%<br>0%<br>40%                         | <b>102</b><br><b>8/21</b><br>35.7%<br>0%<br>42.9%             | <b>97</b><br><b>9/21</b><br>53.8%<br>0%<br>30.8%             | 106<br>10/21<br>37.5%<br>25%<br>25%                     | <b>11/21</b><br>25%<br>6.3%<br>31.3%                                     | <b>103</b><br><b>12/21</b><br>36.4%<br>0%<br>54.5%                     |
| St. Charles<br>Warrenville<br>IDJJ Average<br>able 11: Percent of Dis<br>Successful<br>Completion<br>Behavioral<br>Discharge<br>Youth Released<br>Other Discharge                                       | -<br>95<br>scharges<br>1/21<br>46.2%<br>7.7%<br>30.8%<br>15.4%                               | 82<br>69<br>by Reaso<br>2/21<br>46.7%<br>0%<br>33.3%<br>20%                          | 86<br>n<br>3/21<br>30%<br>10%<br>50%                       | -<br>56<br>4/21<br>23.8%<br>9.5%<br>61.9%                          | 93<br>100<br>5/21<br>33.3%<br>0%<br>57.1%                        | 80<br>6/21<br>25%<br>0%<br>75%                      | 68<br>7/21<br>50%<br>0%<br>40%                         | <b>102</b><br><b>8/21</b><br>35.7%<br>0%<br>42.9%             | <b>97</b><br><b>9/21</b><br>53.8%<br>0%<br>30.8%             | 106<br>10/21<br>37.5%<br>25%<br>25%                     | <b>11/21</b><br>25%<br>6.3%<br>31.3%                                     | <b>103</b><br><b>12/21</b><br>36.4%<br>0%<br>54.5%<br>9.1%             |
| St. Charles<br>Warrenville<br>IDJJ Average<br>able 11: Percent of Dis<br>Successful<br>Completion<br>Behavioral<br>Discharge<br>Youth Released<br>Other Discharge                                       | -<br>95<br>scharges<br>1/21<br>46.2%<br>7.7%<br>30.8%<br>15.4%<br>tance Abu                  | 82<br>69<br>by Reaso<br>2/21<br>46.7%<br>0%<br>33.3%<br>20%<br>used<br>2/21<br>81.7% | 86<br>n<br>3/21<br>30%<br>10%<br>50%<br>10%                | -<br>56<br>4/21<br>23.8%<br>9.5%<br>61.9%<br>4.8%                  | 93<br>100<br>5/21<br>33.3%<br>0%<br>57.1%<br>9.5%                | 80<br>6/21<br>25%<br>0%<br>75%<br>0%                | 68<br>7/21<br>50%<br>0%<br>40%<br>10%                  | <b>102</b><br><b>8/21</b><br>35.7%<br>0%<br>42.9%<br>21.4%    | <b>97</b><br><b>9/21</b><br>53.8%<br>0%<br>30.8%<br>15.4%    | 106<br>10/21<br>37.5%<br>25%<br>25%<br>12.5%            | 11/21           25%           6.3%           31.3%           37.5%       | 103<br>12/21<br>36.4%<br>0%<br>54.5%<br>9.1%<br>12/21                  |
| St. Charles<br>Warrenville<br>IDJJ Average<br>able 11: Percent of Dis<br>Successful<br>Completion<br>Behavioral<br>Discharge<br>Youth Released<br>Other Discharge                                       | -<br>95<br>scharges<br>1/21<br>46.2%<br>7.7%<br>30.8%<br>15.4%<br>tance Abu<br>1/21          | 82<br>69<br>2/21<br>46.7%<br>0%<br>33.3%<br>20%<br>used<br>2/21                      | 86<br>n<br>3/21<br>30%<br>10%<br>50%<br>10%<br>3/21        | -<br>56<br>4/21<br>23.8%<br>9.5%<br>61.9%<br>4.8%<br>4/21          | 93<br>100<br>5/21<br>33.3%<br>0%<br>57.1%<br>9.5%<br>5/21        | 80<br>6/21<br>25%<br>0%<br>75%<br>0%<br>6/21        | 68<br>7/21<br>50%<br>0%<br>40%<br>10%<br>7/21          | 102<br>8/21<br>35.7%<br>0%<br>42.9%<br>21.4%<br>8/21          | 97<br>9/21<br>53.8%<br>0%<br>30.8%<br>15.4%<br>9/21          | 106<br>10/21<br>37.5%<br>25%<br>12.5%<br>10/21          | 11/21         25%         6.3%         31.3%         37.5%         11/21 | 103<br>12/21<br>36.4%<br>0%<br>54.5%<br>9.1%<br>12/21<br>77.6%<br>6.1% |
| St. Charles<br>Warrenville<br>IDJJ Average<br>able 11: Percent of Dis<br>Successful<br>Completion<br>Behavioral<br>Discharge<br>Youth Released<br>Other Discharge<br>able 12: Primary Subs<br>Marijuana | -<br>95<br>scharges<br>1/21<br>46.2%<br>7.7%<br>30.8%<br>15.4%<br>tance Abi<br>1/21<br>77.8% | 82<br>69<br>by Reaso<br>2/21<br>46.7%<br>0%<br>33.3%<br>20%<br>used<br>2/21<br>81.7% | 86<br>n<br>3/21<br>30%<br>10%<br>50%<br>10%<br>3/21<br>82% | -<br>56<br>4/21<br>23.8%<br>9.5%<br>61.9%<br>4.8%<br>4/21<br>86.8% | 93<br>100<br>5/21<br>33.3%<br>0%<br>57.1%<br>9.5%<br>5/21<br>88% | 80<br>6/21<br>25%<br>0%<br>75%<br>0%<br>6/21<br>95% | 68<br>7/21<br>50%<br>0%<br>40%<br>10%<br>7/21<br>93.9% | 102<br>8/21<br>35.7%<br>0%<br>42.9%<br>21.4%<br>8/21<br>85.7% | 97<br>9/21<br>53.8%<br>0%<br>30.8%<br>15.4%<br>9/21<br>75.6% | 106<br>10/21<br>37.5%<br>25%<br>12.5%<br>10/21<br>73.8% | 11/21<br>25%<br>6.3%<br>31.3%<br>37.5%<br>11/21<br>74%                   | 103<br>12/21<br>36.4%<br>0%<br>54.5%<br>9.1%<br>12/21<br>77.6%         |

Table 9: Number of Treatment Participants

For the youth whose primary substance abuse is not specified, 1 reported opioids, 4 reported amphetamines, 1 reported benzodiazepine, and 2 reported ecstasy.