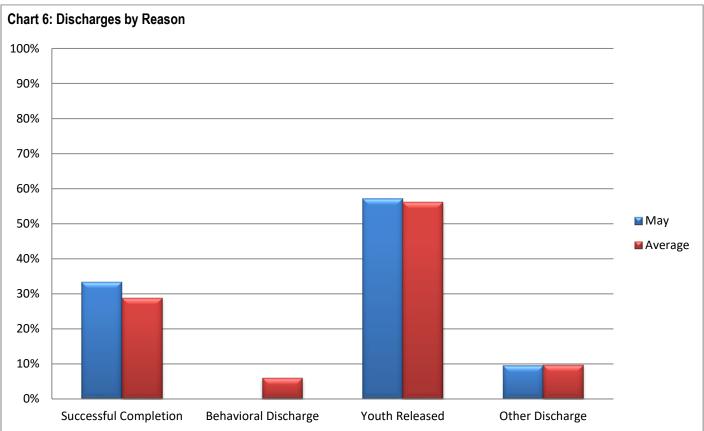

## Section 3: Substance Abuse Treatment Data

| able 9: Number of Trea                                                                                                                                                                                  | atment Pa                                                                                    | antioipanto                                                                          | ,                                                          |                                                                    |                                                                  |                                                     |                                                        |                                                               |                                                              |                                                         |                                                                          |                                                                        |
|---------------------------------------------------------------------------------------------------------------------------------------------------------------------------------------------------------|----------------------------------------------------------------------------------------------|--------------------------------------------------------------------------------------|------------------------------------------------------------|--------------------------------------------------------------------|------------------------------------------------------------------|-----------------------------------------------------|--------------------------------------------------------|---------------------------------------------------------------|--------------------------------------------------------------|---------------------------------------------------------|--------------------------------------------------------------------------|------------------------------------------------------------------------|
|                                                                                                                                                                                                         | 1/21                                                                                         | 2/21                                                                                 | 3/21                                                       | 4/21                                                               | 5/21                                                             | 6/21                                                | 7/21                                                   | 8/21                                                          | 9/21                                                         | 10/21                                                   | 11/21                                                                    | 12/21                                                                  |
| Chicago                                                                                                                                                                                                 | 9                                                                                            | 12                                                                                   | 13                                                         | 11                                                                 | 10                                                               | 10                                                  | 13                                                     | 11                                                            | 12                                                           | 9                                                       | 11                                                                       | 9                                                                      |
| Harrisburg                                                                                                                                                                                              | 9                                                                                            | 13                                                                                   | 11                                                         | 9                                                                  | 11                                                               | 8                                                   | 8                                                      | 7                                                             | 8                                                            | 8                                                       | 8                                                                        | 9                                                                      |
| Pere Marquette                                                                                                                                                                                          | 19                                                                                           | 20                                                                                   | 22                                                         | 20                                                                 | 13                                                               | 12                                                  | 14                                                     | 13                                                            | 12                                                           | 13                                                      | 19                                                                       | 19                                                                     |
| St. Charles                                                                                                                                                                                             | 8                                                                                            | 7                                                                                    | 7                                                          | 5                                                                  | 6                                                                | 6                                                   | 8                                                      | 7                                                             | 6                                                            | 5                                                       | 7                                                                        | 5                                                                      |
| Warrenville                                                                                                                                                                                             | 9                                                                                            | 8                                                                                    | 8                                                          | 8                                                                  | 10                                                               | 7                                                   | 6                                                      | 4                                                             | 7                                                            | 7                                                       | 9                                                                        | 7                                                                      |
| IDJJ Total                                                                                                                                                                                              | 54                                                                                           | 60                                                                                   | 61                                                         | 53                                                                 | 50                                                               | 43                                                  | 49                                                     | 42                                                            | 45                                                           | 42                                                      | 54                                                                       | 49                                                                     |
| able 10: Average Leng                                                                                                                                                                                   | th of Stay                                                                                   | y for Com                                                                            | pleters                                                    |                                                                    |                                                                  |                                                     |                                                        |                                                               |                                                              |                                                         |                                                                          |                                                                        |
| -                                                                                                                                                                                                       | 1/21                                                                                         | 2/21                                                                                 | 3/21                                                       | 4/21                                                               | 5/21                                                             | 6/21                                                | 7/21                                                   | 8/21                                                          | 9/21                                                         | 10/21                                                   | 11/21                                                                    | 12/21                                                                  |
| Chicago                                                                                                                                                                                                 | -                                                                                            | 118                                                                                  | 143                                                        | 67                                                                 | -                                                                | -                                                   | 38                                                     | 102                                                           | 92                                                           | 126                                                     | 113                                                                      | 129                                                                    |
| Harrisburg                                                                                                                                                                                              | 87                                                                                           | 64                                                                                   | -                                                          | 46                                                                 | 121                                                              | 80                                                  | -                                                      | 55                                                            | 104                                                          | 86                                                      | 95                                                                       | 84                                                                     |
| Pere Marguette                                                                                                                                                                                          | 97                                                                                           | -                                                                                    | 159                                                        | -                                                                  | 116                                                              | -                                                   | 62                                                     | 172                                                           | 103                                                          | 65                                                      | -                                                                        | 105                                                                    |
|                                                                                                                                                                                                         |                                                                                              | 44                                                                                   |                                                            | -                                                                  | 42                                                               | -                                                   | 70                                                     | -                                                             | 56                                                           | -                                                       | 28                                                                       | -                                                                      |
| St. Charles                                                                                                                                                                                             | 95                                                                                           |                                                                                      | -                                                          |                                                                    |                                                                  |                                                     |                                                        |                                                               |                                                              |                                                         |                                                                          |                                                                        |
|                                                                                                                                                                                                         | -                                                                                            | 82                                                                                   | 5                                                          | -                                                                  | 93                                                               | -                                                   | 23                                                     | -                                                             | 116                                                          | 105                                                     | -                                                                        | -                                                                      |
| St. Charles                                                                                                                                                                                             |                                                                                              |                                                                                      | 5<br><b>86</b>                                             |                                                                    |                                                                  | -<br>80                                             | 23<br>68                                               | -<br>102                                                      | 116<br><b>97</b>                                             | 105<br><b>106</b>                                       | -<br>87                                                                  | -<br>103                                                               |
| St. Charles<br>Warrenville                                                                                                                                                                              | -<br>95<br>scharges                                                                          | 82<br><b>69</b><br>by Reaso                                                          | <b>86</b><br>m                                             | -<br>56                                                            | 93<br><b>100</b>                                                 | 80                                                  | 68                                                     | 102                                                           | 97                                                           | 106                                                     |                                                                          | 103                                                                    |
| St. Charles<br>Warrenville<br>IDJJ Average                                                                                                                                                              | -<br>95<br>scharges<br>1/21                                                                  | 82<br><b>69</b><br>by Reaso<br><b>2/21</b>                                           | 86<br>in<br>3/21                                           | -<br>56<br>4/21                                                    | 93<br>100<br>5/21                                                | 80<br>6/21                                          | 68<br>7/21                                             | 102<br>8/21                                                   | 97<br>9/21                                                   | 106<br>10/21                                            | 11/21                                                                    | 103<br>12/21                                                           |
| St. Charles<br>Warrenville<br>IDJJ Average<br>able 11: Percent of Dis<br>Successful                                                                                                                     | -<br>95<br>scharges                                                                          | 82<br><b>69</b><br>by Reaso                                                          | <b>86</b><br>m                                             | -<br>56                                                            | 93<br><b>100</b>                                                 | 80                                                  | 68                                                     | 102                                                           | 97                                                           | 106                                                     |                                                                          | 103<br>12/21                                                           |
| St. Charles<br>Warrenville<br>IDJJ Average<br>able 11: Percent of Dis<br>Successful<br>Completion                                                                                                       | -<br>95<br>scharges<br>1/21<br>46.2%                                                         | 82<br>69<br>by Reaso<br>2/21<br>46.7%                                                | 86<br>n<br>3/21<br>30%                                     | -<br>56<br>4/21<br>23.8%                                           | 93<br>100<br>5/21<br>33.3%                                       | <b>80</b><br><b>6/21</b><br>25%                     | 68<br>7/21<br>50%                                      | <b>102</b><br><b>8/21</b><br>35.7%                            | <b>97</b><br><b>9/21</b><br>53.8%                            | <b>106</b><br><b>10/21</b><br>37.5%                     | <b>11/21</b><br>25%                                                      | <b>103</b><br><b>12/21</b><br>36.4%                                    |
| St. Charles<br>Warrenville<br>IDJJ Average<br>able 11: Percent of Dis<br>Successful<br>Completion<br>Behavioral                                                                                         | -<br>95<br>scharges<br>1/21                                                                  | 82<br><b>69</b><br>by Reaso<br><b>2/21</b>                                           | 86<br>in<br>3/21                                           | -<br>56<br>4/21                                                    | 93<br>100<br>5/21                                                | 80<br>6/21                                          | 68<br>7/21                                             | 102<br>8/21                                                   | 97<br>9/21                                                   | 106<br>10/21                                            | 11/21                                                                    | 103<br>12/21                                                           |
| St. Charles<br>Warrenville<br>IDJJ Average<br>able 11: Percent of Dis<br>Successful<br>Completion<br>Behavioral<br>Discharge                                                                            | -<br>95<br>scharges<br>1/21<br>46.2%<br>7.7%                                                 | 82<br>69<br>by Reaso<br>2/21<br>46.7%<br>0%                                          | 86<br>n<br>3/21<br>30%<br>10%                              | -<br>56<br>4/21<br>23.8%<br>9.5%                                   | 93<br>100<br>5/21<br>33.3%<br>0%                                 | <b>80</b><br><b>6/21</b><br>25%<br>0%               | 68<br>7/21<br>50%<br>0%                                | <b>102</b><br><b>8/21</b><br>35.7%<br>0%                      | <b>97</b><br><b>9/21</b><br>53.8%<br>0%                      | <b>106</b><br><b>10/21</b><br>37.5%<br>25%              | <b>11/21</b><br>25%<br>6.3%                                              | <b>103</b><br><b>12/21</b><br>36.4%<br>0%                              |
| St. Charles<br>Warrenville<br>IDJJ Average<br>able 11: Percent of Dis<br>Successful<br>Completion<br>Behavioral<br>Discharge<br>Youth Released                                                          | -<br>95<br>scharges<br>1/21<br>46.2%<br>7.7%<br>30.8%                                        | 82<br>69<br>by Reaso<br>2/21<br>46.7%<br>0%<br>33.3%                                 | 86<br>n<br>3/21<br>30%<br>10%<br>50%                       | -<br>56<br>4/21<br>23.8%<br>9.5%<br>61.9%                          | 93<br>100<br>5/21<br>33.3%<br>0%<br>57.1%                        | 80<br>6/21<br>25%<br>0%<br>75%                      | 68<br>7/21<br>50%<br>0%<br>40%                         | <b>102</b><br><b>8/21</b><br>35.7%<br>0%<br>42.9%             | <b>97</b><br><b>9/21</b><br>53.8%<br>0%<br>30.8%             | 106<br>10/21<br>37.5%<br>25%<br>25%                     | <b>11/21</b><br>25%<br>6.3%<br>31.3%                                     | <b>103</b><br><b>12/21</b><br>36.4%<br>0%<br>54.5%                     |
| St. Charles<br>Warrenville<br>IDJJ Average<br>able 11: Percent of Dis<br>Successful<br>Completion<br>Behavioral<br>Discharge                                                                            | -<br>95<br>scharges<br>1/21<br>46.2%<br>7.7%<br>30.8%                                        | 82<br>69<br>by Reaso<br>2/21<br>46.7%<br>0%                                          | 86<br>n<br>3/21<br>30%<br>10%                              | -<br>56<br>4/21<br>23.8%<br>9.5%                                   | 93<br>100<br>5/21<br>33.3%<br>0%                                 | <b>80</b><br><b>6/21</b><br>25%<br>0%               | 68<br>7/21<br>50%<br>0%                                | <b>102</b><br><b>8/21</b><br>35.7%<br>0%                      | <b>97</b><br><b>9/21</b><br>53.8%<br>0%                      | <b>106</b><br><b>10/21</b><br>37.5%<br>25%              | <b>11/21</b><br>25%<br>6.3%                                              | <b>103</b><br><b>12/21</b><br>36.4%<br>0%<br>54.5%                     |
| St. Charles<br>Warrenville<br>IDJJ Average<br>able 11: Percent of Dis<br>Successful<br>Completion<br>Behavioral<br>Discharge<br>Youth Released                                                          | -<br>95<br>scharges<br>1/21<br>46.2%<br>7.7%<br>30.8%<br>15.4%                               | 82<br>69<br>by Reaso<br>2/21<br>46.7%<br>0%<br>33.3%<br>20%                          | 86<br>n<br>3/21<br>30%<br>10%<br>50%                       | -<br>56<br>4/21<br>23.8%<br>9.5%<br>61.9%                          | 93<br>100<br>5/21<br>33.3%<br>0%<br>57.1%                        | 80<br>6/21<br>25%<br>0%<br>75%                      | 68<br>7/21<br>50%<br>0%<br>40%                         | <b>102</b><br><b>8/21</b><br>35.7%<br>0%<br>42.9%             | <b>97</b><br><b>9/21</b><br>53.8%<br>0%<br>30.8%             | 106<br>10/21<br>37.5%<br>25%<br>25%                     | <b>11/21</b><br>25%<br>6.3%<br>31.3%                                     | <b>103</b><br><b>12/21</b><br>36.4%<br>0%<br>54.5%                     |
| St. Charles<br>Warrenville<br>IDJJ Average<br>able 11: Percent of Dis<br>Successful<br>Completion<br>Behavioral<br>Discharge<br>Youth Released<br>Other Discharge                                       | -<br>95<br>scharges<br>1/21<br>46.2%<br>7.7%<br>30.8%<br>15.4%                               | 82<br>69<br>by Reaso<br>2/21<br>46.7%<br>0%<br>33.3%<br>20%                          | 86<br>n<br>3/21<br>30%<br>10%<br>50%                       | -<br>56<br>4/21<br>23.8%<br>9.5%<br>61.9%                          | 93<br>100<br>5/21<br>33.3%<br>0%<br>57.1%                        | 80<br>6/21<br>25%<br>0%<br>75%                      | 68<br>7/21<br>50%<br>0%<br>40%                         | <b>102</b><br><b>8/21</b><br>35.7%<br>0%<br>42.9%             | <b>97</b><br><b>9/21</b><br>53.8%<br>0%<br>30.8%             | 106<br>10/21<br>37.5%<br>25%<br>25%                     | <b>11/21</b><br>25%<br>6.3%<br>31.3%                                     | <b>103</b><br><b>12/21</b><br>36.4%<br>0%<br>54.5%<br>9.1%             |
| St. Charles<br>Warrenville<br>IDJJ Average<br>able 11: Percent of Dis<br>Successful<br>Completion<br>Behavioral<br>Discharge<br>Youth Released<br>Other Discharge                                       | -<br>95<br>scharges<br>1/21<br>46.2%<br>7.7%<br>30.8%<br>15.4%<br>tance Abu                  | 82<br>69<br>by Reaso<br>2/21<br>46.7%<br>0%<br>33.3%<br>20%<br>used<br>2/21<br>81.7% | 86<br>n<br>3/21<br>30%<br>10%<br>50%<br>10%                | -<br>56<br>4/21<br>23.8%<br>9.5%<br>61.9%<br>4.8%                  | 93<br>100<br>5/21<br>33.3%<br>0%<br>57.1%<br>9.5%                | 80<br>6/21<br>25%<br>0%<br>75%<br>0%                | 68<br>7/21<br>50%<br>0%<br>40%<br>10%                  | <b>102</b><br><b>8/21</b><br>35.7%<br>0%<br>42.9%<br>21.4%    | <b>97</b><br><b>9/21</b><br>53.8%<br>0%<br>30.8%<br>15.4%    | 106<br>10/21<br>37.5%<br>25%<br>25%<br>12.5%            | 11/21           25%           6.3%           31.3%           37.5%       | 103<br>12/21<br>36.4%<br>0%<br>54.5%<br>9.1%<br>12/21                  |
| St. Charles<br>Warrenville<br>IDJJ Average<br>able 11: Percent of Dis<br>Successful<br>Completion<br>Behavioral<br>Discharge<br>Youth Released<br>Other Discharge                                       | -<br>95<br>scharges<br>1/21<br>46.2%<br>7.7%<br>30.8%<br>15.4%<br>tance Abu<br>1/21          | 82<br>69<br>2/21<br>46.7%<br>0%<br>33.3%<br>20%<br>used<br>2/21                      | 86<br>n<br>3/21<br>30%<br>10%<br>50%<br>10%<br>3/21        | -<br>56<br>4/21<br>23.8%<br>9.5%<br>61.9%<br>4.8%<br>4/21          | 93<br>100<br>5/21<br>33.3%<br>0%<br>57.1%<br>9.5%<br>5/21        | 80<br>6/21<br>25%<br>0%<br>75%<br>0%<br>6/21        | 68<br>7/21<br>50%<br>0%<br>40%<br>10%<br>7/21          | 102<br>8/21<br>35.7%<br>0%<br>42.9%<br>21.4%<br>8/21          | 97<br>9/21<br>53.8%<br>0%<br>30.8%<br>15.4%<br>9/21          | 106<br>10/21<br>37.5%<br>25%<br>12.5%<br>10/21          | 11/21         25%         6.3%         31.3%         37.5%         11/21 | 103<br>12/21<br>36.4%<br>0%<br>54.5%<br>9.1%<br>12/21<br>77.6%<br>6.1% |
| St. Charles<br>Warrenville<br>IDJJ Average<br>able 11: Percent of Dis<br>Successful<br>Completion<br>Behavioral<br>Discharge<br>Youth Released<br>Other Discharge<br>able 12: Primary Subs<br>Marijuana | -<br>95<br>scharges<br>1/21<br>46.2%<br>7.7%<br>30.8%<br>15.4%<br>tance Abi<br>1/21<br>77.8% | 82<br>69<br>by Reaso<br>2/21<br>46.7%<br>0%<br>33.3%<br>20%<br>used<br>2/21<br>81.7% | 86<br>n<br>3/21<br>30%<br>10%<br>50%<br>10%<br>3/21<br>82% | -<br>56<br>4/21<br>23.8%<br>9.5%<br>61.9%<br>4.8%<br>4/21<br>86.8% | 93<br>100<br>5/21<br>33.3%<br>0%<br>57.1%<br>9.5%<br>5/21<br>88% | 80<br>6/21<br>25%<br>0%<br>75%<br>0%<br>6/21<br>95% | 68<br>7/21<br>50%<br>0%<br>40%<br>10%<br>7/21<br>93.9% | 102<br>8/21<br>35.7%<br>0%<br>42.9%<br>21.4%<br>8/21<br>85.7% | 97<br>9/21<br>53.8%<br>0%<br>30.8%<br>15.4%<br>9/21<br>75.6% | 106<br>10/21<br>37.5%<br>25%<br>12.5%<br>10/21<br>73.8% | 11/21<br>25%<br>6.3%<br>31.3%<br>37.5%<br>11/21<br>74%                   | 103<br>12/21<br>36.4%<br>0%<br>54.5%<br>9.1%<br>12/21<br>77.6%         |