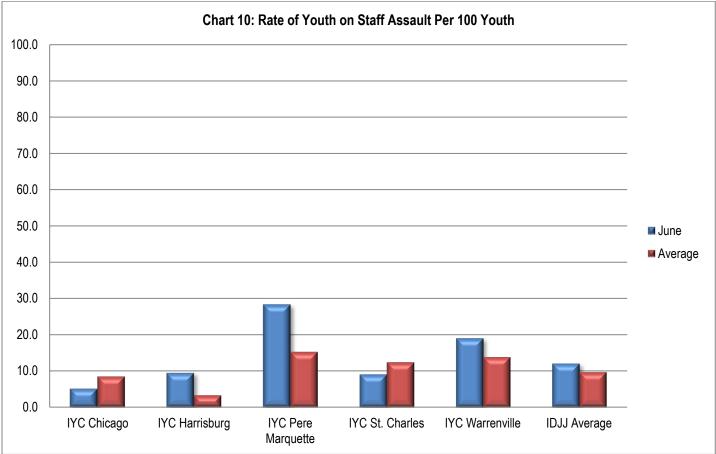

## Table 24b: Rate of Youth on Staff Assaults per 100 Youth

|                   | 1/21 | 2/21 | 3/21 | 4/21 | 5/21 | 6/21 | 7/21 | 8/21 | 9/21 | 10/21 | 11/21 | 12/21 | Avg. |
|-------------------|------|------|------|------|------|------|------|------|------|-------|-------|-------|------|
| Chicago           | 18.7 | 13.2 | 4.9  | 0    | 10.4 | 5.2  | 0    | 8.8  | 8.8  | 3.7   | 3.9   | 0     | 6.5  |
| Harrisburg        | 2.2  | 2.2  | 2.5  | 0    | 2.9  | 9.5  | 0    | 0    | 7.8  | 3.5   | 6.6   | 6.0   | 3.6  |
| Pere<br>Marquette | 27.3 | 46.2 | 6.2  | 37.2 | 0    | 28.3 | 0    | 10.5 | 0    | 0     | 0     | 25.2  | 15.1 |
| St. Charles       | 19.1 | 11.6 | 11.9 | 7.8  | 13.9 | 9.1  | 18.0 | 0.6  | 5.2  | 20.6  | 18.4  | 8.2   | 12.0 |
| Warrenville       | 18.3 | 22.6 | 23.3 | 4.5  | 32.6 | 19.0 | 19.4 | 20   | 6.8  | 22.9  | 38.6  | 0     | 19   |
| IDJJ Average      | 13.8 | 13.8 | 9.6  | 6.8  | 12.4 | 12.1 | 8.8  | 7.0  | 6.3  | 11.0  | 14.2  | 6.3   | 10.2 |