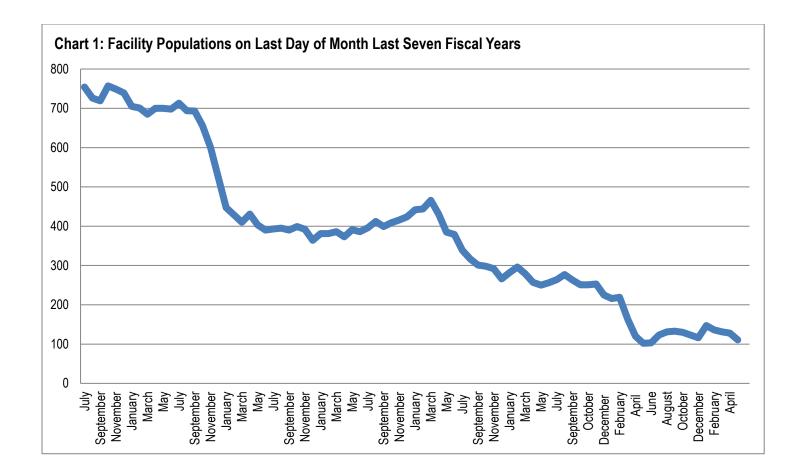

# Section 1: Population and Staffing Data

|                | 1/21 | 2/21 | 3/21 | 4/21 | 5/21 | 6/21 | 7/21 | 8/21 | 9/21 | 10/21 | 11/21 | 12/21 |
|----------------|------|------|------|------|------|------|------|------|------|-------|-------|-------|
| Chicago        | 25   | 23   | 20   | 23   | 17   | 20   | 22   | 23   | 24   | 30    | 23    | 14    |
| Harrisburg     | 51   | 39   | 35   | 39   | 30   | 34   | 28   | 34   | 27   | 31    | 29    | 31    |
| Pere Marquette | 13   | 16   | 16   | 11   | 8    | 10   | 8    | 8    | 10   | 12    | 15    | 9     |
| St. Charles    | 37   | 34   | 37   | 34   | 36   | 34   | 30   | 36   | 35   | 27    | 28    | 24    |
| Warrenville    | 21   | 24   | 23   | 21   | 20   | 202  | 17   | 13   | 18   | 22    | 24    | 23    |
| IDJJ Total     | 147  | 136  | 131  | 128  | 111  | 118  | 105  | 114  | 114  | 122   | 119   | 101   |