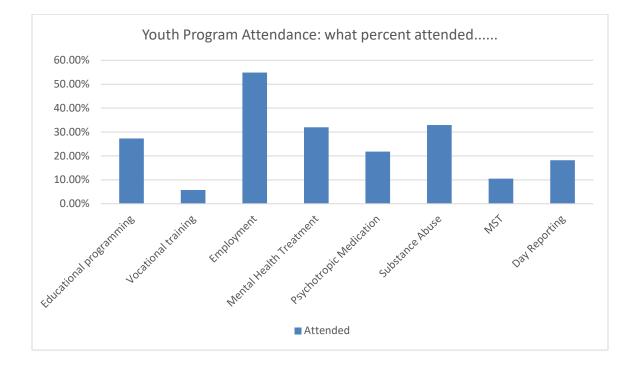

--|-------|--|
|                          | Number Percen   |       |  |
| Admitted to Institution  | 12              | 30%   |  |
| Aftercare Discharge      | 13              | 32.5% |  |
| Adult Sentence Discharge | 4               | 10%   |  |
| Transfer to Adult Parole | 0               | 0%    |  |
| Court Ordered Discharge  | 3               | 7.5%  |  |
| Discharged from Illinois | 1               | 2.5%  |  |
| Custody                  |                 |       |  |
| Statutory Discharge      | 6               | 15.0% |  |
| Death                    | 1               | 2.5%  |  |

#### Youth Outcomes at Discharge from Aftercare – Year to Date

These are youth to date youth outcomes are for youth discharging aftercare and excludes youth still under IDJJ supervision in facilities







Monthly Report: July

FY2022

# Section 1: Population and Staffing Data

## Table 1a: Population by Facility

| i              | 1/21 | 2/21 | 3/21 | 4/21 | 5/21 | 6/21 | 7/21 |
|----------------|------|------|------|------|------|------|------|
| Chicago        | 25   | 23   | 20   | 23   | 17   | 20   | 22   |
| Harrisburg     | 51   | 39   | 35   | 39   | 30   | 34   | 28   |
| Pere Marquette | 13   | 16   | 16   | 11   | 8    | 10   | 8    |
| St. Charles    | 37   | 34   | 37   | 34   | 36   | 34   | 30   |
| Warrenville    | 21   | 24   | 23   | 21   | 20   | 202  | 17   |
| IDJJ Total     | 147  | 136  | 131  | 128  | 111  | 118  | 105  |

## Table 1b: Average Daily Population by Facility

|                | 1/21  | 2/21  | 3/21  | 4/21  | 5/21  | 6/21  | 7/21  |
|--------------