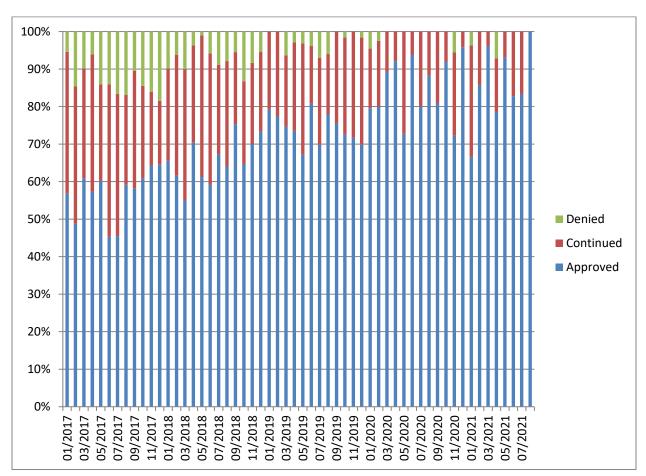

#### Table 37a: Parole Revocations

|              | Parole<br>Revocations Heard | Revocations<br>Approved | Revocations<br>Denied | Hearings<br>Continued |
|--------------|-----------------------------|-------------------------|-----------------------|-----------------------|
| January      | 5                           | 5                       | 0                     | 0                     |
| February     | 6                           | 5                       | 1                     | 0                     |
| March        | 3                           | 3                       | 0                     | 0                     |
| April        | 2                           | 0                       | 2                     | 0                     |
| Мау          | 2                           | 2                       | 0                     | 0                     |
| June         | 4                           | 2                       | 2                     | 0                     |
| July         | 6                           | 4                       | 1                     | 1                     |
| August       | 7                           | 5                       | 2                     | 0                     |
| September    | 5                           | 4                       | 1                     | 0                     |
| October      | 9                           | 5                       | 4                     | 0                     |
| November     | 5                           | 5                       | 0                     | 0                     |
| December     | 4                           | 3                       | 1                     | 0                     |
| IDJJ Average | 4.8                         | 3.6                     | 1.2                   | 0.1                   |