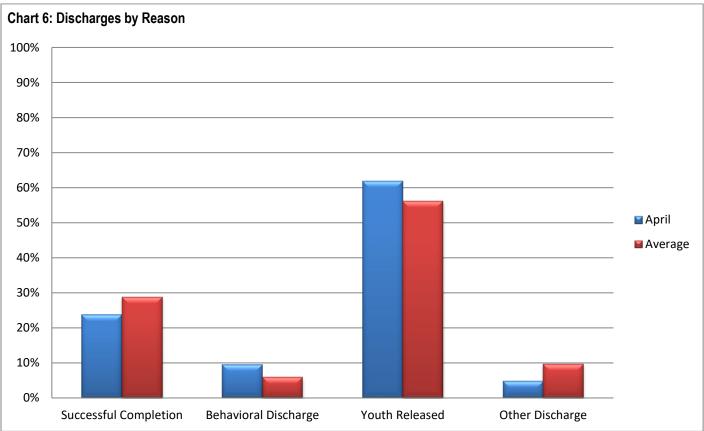

## Section 3: Substance Abuse Treatment Data

| able 9: Number of Trea                                                                                                                                                                                  | atment Pa                                                                                    | antioipanto                                                                          | ,                                                          |                                                                    |                                                                  |                                                     |                                                        |                                                               |                                                              |                                                         |                                                                          |                                                                        |
|---------------------------------------------------------------------------------------------------------------------------------------------------------------------------------------------------------|----------------------------------------------------------------------------------------------|--------------------------------------------------------------------------------------|------------------------------------------------------------|--------------------------------------------------------------------|------------------------------------------------------------------|-----------------------------------------------------|--------------------------------------------------------|---------------------------------------------------------------|--------------------------------------------------------------|---------------------------------------------------------|--------------------------------------------------------------------------|------------------------------------------------------------------------|
|                                                                                                                                                                                                         | 1/21                                                                                         | 2/21                                                                                 | 3/21                                                       | 4/21                                                               | 5/21                                                             | 6/21                                                | 7/21                                                   | 8/21                                                          | 9/21                                                         | 10/21                                                   | 11/21                                                                    | 12/21                                                                  |
| Chicago                                                                                                                                                                                                 | 9                                                                                            | 12                                                                                   | 13                                                         | 11                                                                 | 10                                                               | 10                                                  | 13                                                     | 11                                                            | 12                                                           | 9                                                       | 11                                                                       | 9                                                                      |
| Harrisburg                                                                                                                                                                                              | 9                                                                                            | 13                                                                                   | 11                                                         | 9                                                                  | 11                                                               | 8                                                   | 8                                                      | 7                                                             | 8                                                            | 8                                                       | 8                                                                        | 9                                                                      |
| Pere Marquette                                                                                                                                                                                          | 19                                                                                           | 20                                                                                   | 22                                                         | 20                                                                 | 13                                                               | 12                                                  | 14                                                     | 13                                                            | 12                                                           | 13                                                      | 19                                                                       | 19                                                                     |
| St. Charles                                                                                                                                                                                             | 8                                                                                            | 7                                                                                    | 7                                                          | 5                                                                  | 6                                                                | 6                                                   | 8                                                      | 7                                                             | 6                                                            | 5                                                       | 7                                                                        | 5                                                                      |
| Warrenville                                                                                                                                                                                             | 9                                                                                            | 8                                                                                    | 8                                                          | 8                                                                  | 10                                                               | 7                                                   | 6                                                      | 4                                                             | 7                                                            | 7                                                       | 9                                                                        | 7                                                                      |
| IDJJ Total                                                                                                                                                                                              | 54                                                                                           | 60                                                                                   | 61                                                         | 53                                                                 | 50                                                               | 43                                                  | 49                                                     | 42                                                            | 45                                                           | 42                                                      | 54                                                                       | 49                                                                     |
| able 10: Average Leng                                                                                                                                                                                   | th of Stay                                                                                   | y for Com                                                                            | pleters                                                    |                                                                    |                                                                  |                                                     |                                                        |                                                               |                                                              |                                                         |                                                                          |                                                                        |
| -                                                                                                                                                                                                       | 1/21                                                                                         | 2/21                                                                                 | 3/21                                                       | 4/21                                                               | 5/21                                                             | 6/21                                                | 7/21                                                   | 8/21                                                          | 9/21                                                         | 10/21                                                   | 11/21                                                                    | 12/21                                                                  |
| Chicago                                                                                                                                                                                                 | -                                                                                            | 118                                                                                  | 143                                                        | 67                                                                 | -                                                                | -                                                   | 38                                                     | 102                                                           | 92                                                           | 126                                                     | 113                                                                      | 129                                                                    |
| Harrisburg                                                                                                                                                                                              | 87                                                                                           | 64                                                                                   | -                                                          | 46                                                                 | 121                                                              | 80                                                  | -                                                      | 55                                                            | 104                                                          | 86                                                      | 95                                                                       | 84                                                                     |
| Pere Marguette                                                                                                                                                                                          | 97                                                                                           | -                                                                                    | 159                                                        | -                                                                  | 116                                                              | -                                                   | 62                                                     | 172                                                           | 103                                                          | 65                                                      | -                                                                        | 105                                                                    |
|                                                                                                                                                                                                         |                                                                                              | 44                                                                                   |                                                            | -                                                                  | 42                                                               | -                                                   | 70                                                     | -                                                             | 56                                                           | -                                                       | 28                                                                       | -                                                                      |
| St. Charles                                                                                                                                                                                             | 95                                                                                           |                                                                                      | -                                                          |                                                                    |                                                                  |                                                     |                                                        |                                                               |                                                              |                                                         |                                                                          |                                                                        |
|                                                                                                                                                                                                         | -                                                                                            | 82                                                                                   | 5                                                          | -                                                                  | 93                                                               | -                                                   | 23                                                     | -                                                             | 116                                                          | 105                                                     | -                                                                        | -                                                                      |
| St. Charles                                                                                                                                                                                             |                                                                                              |                                                                                      | 5<br><b>86</b>                                             |                                                                    |                                                                  | -<br>80                                             | 23<br>68                                               | -<br>102                                                      | 116<br><b>97</b>                                             | 105<br><b>106</b>                                       | -<br>87                                                                  | -<br>103                                                               |
| St. Charles<br>Warrenville                                                                                                                                                                              | -<br>95<br>scharges                                                                          | 82<br><b>69</b><br>by Reaso                                                          | <b>86</b><br>m                                             | -<br>56                                                            | 93<br><b>100</b>                                                 | 80                                                  | 68                                                     | 102                                                           | 97                                                           | 106                                                     |                                                                          | 103                                                                    |
| St. Charles<br>Warrenville<br>IDJJ Average                                                                                                                                                              | -<br>95<br>scharges<br>1/21                                                                  | 82<br><b>69</b><br>by Reaso<br><b>2/21</b>                                           | 86<br>in<br>3/21                                           | -<br>56<br>4/21                                                    | 93<br>100<br>5/21                                                | 80<br>6/21                                          | 68<br>7/21                                             | 102<br>8/21                                                   | 97<br>9/21                                                   | 106<br>10/21                                            | 11/21                                                                    | 103<br>12/21                                                           |
| St. Charles<br>Warrenville<br>IDJJ Average<br>able 11: Percent of Dis<br>Successful                                                                                                                     | -<br>95<br>scharges                                                                          | 82<br><b>69</b><br>by Reaso                                                          | <b>86</b><br>m                                             | -<br>56                                                            | 93<br><b>100</b>                                                 | 80                                                  | 68                                                     | 102                                                           | 97                                                           | 106                                                     |                                                                          | 103<br>12/21                                                           |
| St. Charles<br>Warrenville<br>IDJJ Average<br>able 11: Percent of Dis<br>Successful<br>Completion                                                                                                       | -<br>95<br>scharges<br>1/21<br>46.2%                                                         | 82<br>69<br>by Reaso<br>2/21<br>46.7%                                                | 86<br>n<br>3/21<br>30%                                     | -<br>56<br>4/21<br>23.8%                                           | 93<br>100<br>5/21<br>33.3%                                       | <b>80</b><br><b>6/21</b><br>25%                     | 68<br>7/21<br>50%                                      | <b>102</b><br><b>8/21</b><br>35.7%                            | <b>97</b><br><b>9/21</b><br>53.8%                            | <b>106</b><br><b>10/21</b><br>37.5%                     | <b>11/21</b><br>25%                                                      | <b>103</b><br><b>12/21</b><br>36.4%                                    |
| St. Charles<br>Warrenville<br>IDJJ Average<br>able 11: Percent of Dis<br>Successful<br>Completion<br>Behavioral                                                                                         | -<br>95<br>scharges<br>1/21                                                                  | 82<br><b>69</b><br>by Reaso<br><b>2/21</b>                                           | 86<br>in<br>3/21                                           | -<br>56<br>4/21                                                    | 93<br>100<br>5/21                                                | 80<br>6/21                                          | 68<br>7/21                                             | 102<br>8/21                                                   | 97<br>9/21                                                   | 106<br>10/21                                            | 11/21                                                                    | 103<br>12/21                                                           |
| St. Charles<br>Warrenville<br>IDJJ Average<br>able 11: Percent of Dis<br>Successful<br>Completion<br>Behavioral<br>Discharge                                                                            | -<br>95<br>scharges<br>1/21<br>46.2%<br>7.7%                                                 | 82<br>69<br>by Reaso<br>2/21<br>46.7%<br>0%                                          | 86<br>n<br>3/21<br>30%<br>10%                              | -<br>56<br>4/21<br>23.8%<br>9.5%                                   | 93<br>100<br>5/21<br>33.3%<br>0%                                 | <b>80</b><br><b>6/21</b><br>25%<br>0%               | 68<br>7/21<br>50%<br>0%                                | <b>102</b><br><b>8/21</b><br>35.7%<br>0%                      | <b>97</b><br><b>9/21</b><br>53.8%<br>0%                      | <b>106</b><br><b>10/21</b><br>37.5%<br>25%              | <b>11/21</b><br>25%<br>6.3%                                              | <b>103</b><br><b>12/21</b><br>36.4%<br>0%                              |
| St. Charles<br>Warrenville<br>IDJJ Average<br>able 11: Percent of Dis<br>Successful<br>Completion<br>Behavioral<br>Discharge<br>Youth Released                                                          | -<br>95<br>scharges<br>1/21<br>46.2%<br>7.7%<br>30.8%                                        | 82<br>69<br>by Reaso<br>2/21<br>46.7%<br>0%<br>33.3%                                 | 86<br>n<br>3/21<br>30%<br>10%<br>50%                       | -<br>56<br>4/21<br>23.8%<br>9.5%<br>61.9%                          | 93<br>100<br>5/21<br>33.3%<br>0%<br>57.1%                        | 80<br>6/21<br>25%<br>0%<br>75%                      | 68<br>7/21<br>50%<br>0%<br>40%                         | <b>102</b><br><b>8/21</b><br>35.7%<br>0%<br>42.9%             | <b>97</b><br><b>9/21</b><br>53.8%<br>0%<br>30.8%             | 106<br>10/21<br>37.5%<br>25%<br>25%                     | <b>11/21</b><br>25%<br>6.3%<br>31.3%                                     | <b>103</b><br><b>12/21</b><br>36.4%<br>0%<br>54.5%                     |
| St. Charles<br>Warrenville<br>IDJJ Average<br>able 11: Percent of Dis<br>Successful<br>Completion<br>Behavioral<br>Discharge                                                                            | -<br>95<br>scharges<br>1/21<br>46.2%<br>7.7%<br>30.8%                                        | 82<br>69<br>by Reaso<br>2/21<br>46.7%<br>0%                                          | 86<br>n<br>3/21<br>30%<br>10%                              | -<br>56<br>4/21<br>23.8%<br>9.5%                                   | 93<br>100<br>5/21<br>33.3%<br>0%                                 | <b>80</b><br><b>6/21</b><br>25%<br>0%               | 68<br>7/21<br>50%<br>0%                                | <b>102</b><br><b>8/21</b><br>35.7%<br>0%                      | <b>97</b><br><b>9/21</b><br>53.8%<br>0%                      | <b>106</b><br><b>10/21</b><br>37.5%<br>25%              | <b>11/21</b><br>25%<br>6.3%                                              | <b>103</b><br><b>12/21</b><br>36.4%<br>0%<br>54.5%                     |
| St. Charles<br>Warrenville<br>IDJJ Average<br>able 11: Percent of Dis<br>Successful<br>Completion<br>Behavioral<br>Discharge<br>Youth Released                                                          | -<br>95<br>scharges<br>1/21<br>46.2%<br>7.7%<br>30.8%<br>15.4%                               | 82<br>69<br>by Reaso<br>2/21<br>46.7%<br>0%<br>33.3%<br>20%                          | 86<br>n<br>3/21<br>30%<br>10%<br>50%                       | -<br>56<br>4/21<br>23.8%<br>9.5%<br>61.9%                          | 93<br>100<br>5/21<br>33.3%<br>0%<br>57.1%                        | 80<br>6/21<br>25%<br>0%<br>75%                      | 68<br>7/21<br>50%<br>0%<br>40%                         | <b>102</b><br><b>8/21</b><br>35.7%<br>0%<br>42.9%             | <b>97</b><br><b>9/21</b><br>53.8%<br>0%<br>30.8%             | 106<br>10/21<br>37.5%<br>25%<br>25%                     | <b>11/21</b><br>25%<br>6.3%<br>31.3%                                     | <b>103</b><br><b>12/21</b><br>36.4%<br>0%<br>54.5%                     |
| St. Charles<br>Warrenville<br>IDJJ Average<br>able 11: Percent of Dis<br>Successful<br>Completion<br>Behavioral<br>Discharge<br>Youth Released<br>Other Discharge                                       | -<br>95<br>scharges<br>1/21<br>46.2%<br>7.7%<br>30.8%<br>15.4%                               | 82<br>69<br>by Reaso<br>2/21<br>46.7%<br>0%<br>33.3%<br>20%                          | 86<br>n<br>3/21<br>30%<br>10%<br>50%                       | -<br>56<br>4/21<br>23.8%<br>9.5%<br>61.9%                          | 93<br>100<br>5/21<br>33.3%<br>0%<br>57.1%                        | 80<br>6/21<br>25%<br>0%<br>75%                      | 68<br>7/21<br>50%<br>0%<br>40%                         | <b>102</b><br><b>8/21</b><br>35.7%<br>0%<br>42.9%             | <b>97</b><br><b>9/21</b><br>53.8%<br>0%<br>30.8%             | 106<br>10/21<br>37.5%<br>25%<br>25%                     | <b>11/21</b><br>25%<br>6.3%<br>31.3%                                     | <b>103</b><br><b>12/21</b><br>36.4%<br>0%<br>54.5%<br>9.1%             |
| St. Charles<br>Warrenville<br>IDJJ Average<br>able 11: Percent of Dis<br>Successful<br>Completion<br>Behavioral<br>Discharge<br>Youth Released<br>Other Discharge                                       | -<br>95<br>scharges<br>1/21<br>46.2%<br>7.7%<br>30.8%<br>15.4%<br>tance Abu                  | 82<br>69<br>by Reaso<br>2/21<br>46.7%<br>0%<br>33.3%<br>20%<br>used<br>2/21<br>81.7% | 86<br>n<br>3/21<br>30%<br>10%<br>50%<br>10%                | -<br>56<br>4/21<br>23.8%<br>9.5%<br>61.9%<br>4.8%                  | 93<br>100<br>5/21<br>33.3%<br>0%<br>57.1%<br>9.5%                | 80<br>6/21<br>25%<br>0%<br>75%<br>0%                | 68<br>7/21<br>50%<br>0%<br>40%<br>10%                  | <b>102</b><br><b>8/21</b><br>35.7%<br>0%<br>42.9%<br>21.4%    | <b>97</b><br><b>9/21</b><br>53.8%<br>0%<br>30.8%<br>15.4%    | 106<br>10/21<br>37.5%<br>25%<br>25%<br>12.5%            | 11/21           25%           6.3%           31.3%           37.5%       | 103<br>12/21<br>36.4%<br>0%<br>54.5%<br>9.1%<br>12/21                  |
| St. Charles<br>Warrenville<br>IDJJ Average<br>able 11: Percent of Dis<br>Successful<br>Completion<br>Behavioral<br>Discharge<br>Youth Released<br>Other Discharge                                       | -<br>95<br>scharges<br>1/21<br>46.2%<br>7.7%<br>30.8%<br>15.4%<br>tance Abu<br>1/21          | 82<br>69<br>2/21<br>46.7%<br>0%<br>33.3%<br>20%<br>used<br>2/21                      | 86<br>n<br>3/21<br>30%<br>10%<br>50%<br>10%<br>3/21        | -<br>56<br>4/21<br>23.8%<br>9.5%<br>61.9%<br>4.8%<br>4/21          | 93<br>100<br>5/21<br>33.3%<br>0%<br>57.1%<br>9.5%<br>5/21        | 80<br>6/21<br>25%<br>0%<br>75%<br>0%<br>6/21        | 68<br>7/21<br>50%<br>0%<br>40%<br>10%<br>7/21          | 102<br>8/21<br>35.7%<br>0%<br>42.9%<br>21.4%<br>8/21          | 97<br>9/21<br>53.8%<br>0%<br>30.8%<br>15.4%<br>9/21          | 106<br>10/21<br>37.5%<br>25%<br>12.5%<br>10/21          | 11/21         25%         6.3%         31.3%         37.5%         11/21 | 103<br>12/21<br>36.4%<br>0%<br>54.5%<br>9.1%<br>12/21<br>77.6%<br>6.1% |
| St. Charles<br>Warrenville<br>IDJJ Average<br>able 11: Percent of Dis<br>Successful<br>Completion<br>Behavioral<br>Discharge<br>Youth Released<br>Other Discharge<br>able 12: Primary Subs<br>Marijuana | -<br>95<br>scharges<br>1/21<br>46.2%<br>7.7%<br>30.8%<br>15.4%<br>tance Abi<br>1/21<br>77.8% | 82<br>69<br>by Reaso<br>2/21<br>46.7%<br>0%<br>33.3%<br>20%<br>used<br>2/21<br>81.7% | 86<br>n<br>3/21<br>30%<br>10%<br>50%<br>10%<br>3/21<br>82% | -<br>56<br>4/21<br>23.8%<br>9.5%<br>61.9%<br>4.8%<br>4/21<br>86.8% | 93<br>100<br>5/21<br>33.3%<br>0%<br>57.1%<br>9.5%<br>5/21<br>88% | 80<br>6/21<br>25%<br>0%<br>75%<br>0%<br>6/21<br>95% | 68<br>7/21<br>50%<br>0%<br>40%<br>10%<br>7/21<br>93.9% | 102<br>8/21<br>35.7%<br>0%<br>42.9%<br>21.4%<br>8/21<br>85.7% | 97<br>9/21<br>53.8%<br>0%<br>30.8%<br>15.4%<br>9/21<br>75.6% | 106<br>10/21<br>37.5%<br>25%<br>12.5%<br>10/21<br>73.8% | 11/21<br>25%<br>6.3%<br>31.3%<br>37.5%<br>11/21<br>74%                   | 103<br>12/21<br>36.4%<br>0%<br>54.5%<br>9.1%<br>12/21<br>77.6%         |