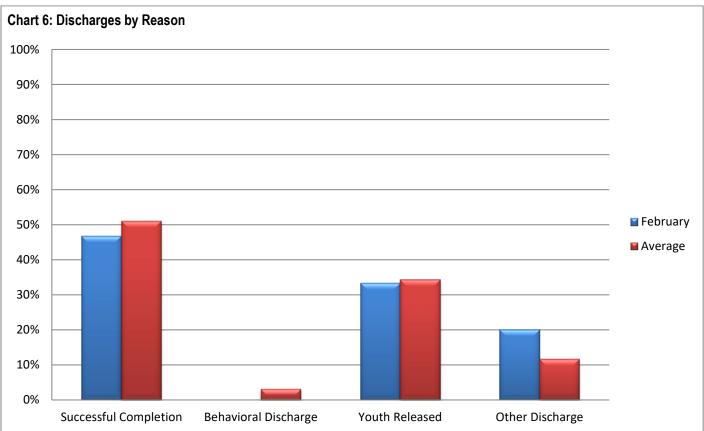

<br>scharges<br>7/20<br>28.6%<br>0%<br>57.1%<br>14.3%<br>tance Ab<br>7/20<br>97.3% | -<br><u>172</u><br><u>by Reaso</u><br><u>8/20</u><br>10%<br>10%<br><u>70%</u><br><u>10%</u><br><u>used</u><br><u>8/20</u><br>97.8% | on<br>9/20<br>34.8%<br>4.3%<br>60.9%<br>4.3%<br>9/20<br>89.7% | 10/20<br>31.6%<br>5.3%<br>57.9%<br>5.3%<br>10/20<br>85.2% | 11/20<br>13.3%<br>6.7%<br>73.3%<br>6.7%<br>11/20<br>78% | 62<br>12/20<br>22.2%<br>5.6%<br>66.7%<br>5.6%<br>12/20<br>72.9% | 1/21<br>46.2%<br>7.7%<br>30.8%<br>15.4%<br>1/21<br>77.8% | 69<br>2/21<br>46.7%<br>0%<br>33.3%<br>20%<br>2/21<br>81.7% |  |  |  |  |

Table 9: Number of Treatment Participants

For the youth whose primary substance abuse is not specified, 3 reported using amphetamines, 2 opioids, 1 hallucinogens, and one reported benzodiazepines.





# **Section 4: Education Data**

#### Table 13: Students Enrolled in School

|                | 7/20 | 8/20 | 9/20 | 10/20 | 11/20 | 12/20 | 1/21 | 2/21 |
|----------------|------|------|------|-------|-------|-------|------|------|
| Chicago        | 8    | 5    | 9    | 16    | 13    | 9     | 14   | 13   |
| Harrisburg     | 27   | 31   | 40   | 34    | 25    | 31    | 33   | 31   |
| Pere Marquette | 11   | 6    | 6    | 7     | 7     | 11    | 13   | 10   |
| St. Charles    | 17   | 13   | 14   | 12    | 9     | 8     | 12   | 13   |
| Warrenville    | 11   | 16   | 17   | 12    | 13    | 11    | 12   | 14   |
| IDJJ Total     | 74   | 71   | 86   | 81    | 67    | 70    | 84   | 81   |

#### Table 14: Teachers Employed

|                | 7/20 | 8/20 | 9/20 | 10/20 | 11/20 | 12/20