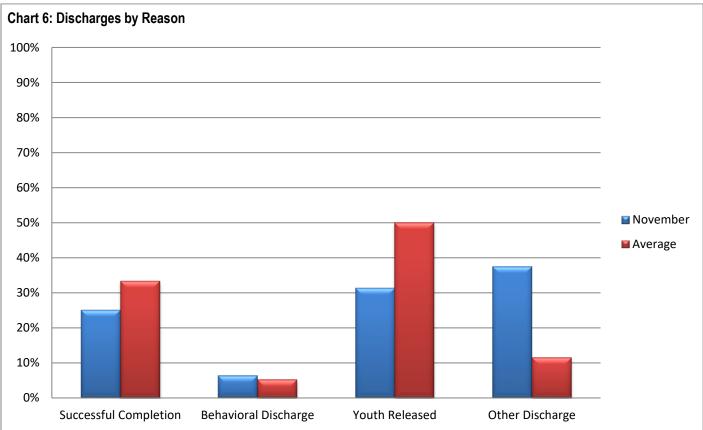

## Section 3: Substance Abuse Treatment Data

| able 9: Number of Trea                                                                                                                                                                                  | atment Pa                                                                                    | antioipanto                                                                          | ,                                                          |                                                                    |                                                                  |                                                     |                                                        |                                                               |                                                              |                                                         |                                                                          |                                                                        |
|---------------------------------------------------------------------------------------------------------------------------------------------------------------------------------------------------------|----------------------------------------------------------------------------------------------|--------------------------------------------------------------------------------------|------------------------------------------------------------|--------------------------------------------------------------------|------------------------------------------------------------------|-----------------------------------------------------|--------------------------------------------------------|---------------------------------------------------------------|--------------------------------------------------------------|---------------------------------------------------------|--------------------------------------------------------------------------|------------------------------------------------------------------------|
|                                                                                                                                                                                                         | 1/21                                                                                         | 2/21                                                                                 | 3/21                                                       | 4/21                                                               | 5/21                                                             | 6/21                                                | 7/21                                                   | 8/21                                                          | 9/21                                                         | 10/21                                                   | 11/21                                                                    | 12/21                                                                  |
| Chicago                                                                                                                                                                                                 | 9                                                                                            | 12                                                                                   | 13                                                         | 11                                                                 | 10                                                               | 10                                                  | 13                                                     | 11                                                            | 12                                                           | 9                                                       | 11                                                                       | 9                                                                      |
| Harrisburg                                                                                                                                                                                              | 9                                                                                            | 13                                                                                   | 11                                                         | 9                                                                  | 11                                                               | 8                                                   | 8                                                      | 7                                                             | 8                                                            | 8                                                       | 8                                                                        | 9                                                                      |
| Pere Marquette                                                                                                                                                                                          | 19                                                                                           | 20                                                                                   | 22                                                         | 20                                                                 | 13                                                               | 12                                                  | 14                                                     | 13                                                            | 12                                                           | 13                                                      | 19                                                                       | 19                                                                     |
| St. Charles                                                                                                                                                                                             | 8                                                                                            | 7                                                                                    | 7                                                          | 5                                                                  | 6                                                                | 6                                                   | 8                                                      | 7                                                             | 6                                                            | 5                                                       | 7                                                                        | 5                                                                      |
| Warrenville                                                                                                                                                                                             | 9                                                                                            | 8                                                                                    | 8                                                          | 8                                                                  | 10                                                               | 7                                                   | 6                                                      | 4                                                             | 7                                                            | 7                                                       | 9                                                                        | 7                                                                      |
| IDJJ Total                                                                                                                                                                                              | 54                                                                                           | 60                                                                                   | 61                                                         | 53                                                                 | 50                                                               | 43                                                  | 49                                                     | 42                                                            | 45                                                           | 42                                                      | 54                                                                       | 49                                                                     |
| able 10: Average Leng                                                                                                                                                                                   | th of Stay                                                                                   | y for Com                                                                            | pleters                                                    |                                                                    |                                                                  |                                                     |                                                        |                                                               |                                                              |                                                         |                                                                          |                                                                        |
| -                                                                                                                                                                                                       | 1/21                                                                                         | 2/21                                                                                 | 3/21                                                       | 4/21                                                               | 5/21                                                             | 6/21                                                | 7/21                                                   | 8/21                                                          | 9/21                                                         | 10/21                                                   | 11/21                                                                    | 12/21                                                                  |
| Chicago                                                                                                                                                                                                 | -                                                                                            | 118                                                                                  | 143                                                        | 67                                                                 | -                                                                | -                                                   | 38                                                     | 102                                                           | 92                                                           | 126                                                     | 113                                                                      | 129                                                                    |
| Harrisburg                                                                                                                                                                                              | 87                                                                                           | 64                                                                                   | -                                                          | 46                                                                 | 121                                                              | 80                                                  | -                                                      | 55                                                            | 104                                                          | 86                                                      | 95                                                                       | 84                                                                     |
| Pere Marguette                                                                                                                                                                                          | 97                                                                                           | -                                                                                    | 159                                                        | -                                                                  | 116                                                              | -                                                   | 62                                                     | 172                                                           | 103                                                          | 65                                                      | -                                                                        | 105                                                                    |
|                                                                                                                                                                                                         |                                                                                              | 44                                                                                   |                                                            | -                                                                  | 42                                                               | -                                                   | 70                                                     | -                                                             | 56                                                           | -                                                       | 28                                                                       | -                                                                      |
| St. Charles                                                                                                                                                                                             | 95                                                                                           |                                                                                      | -                                                          |                                                                    |                                                                  |                                                     |                                                        |                                                               |                                                              |                                                         |                                                                          |                                                                        |
|                                                                                                                                                                                                         | -                                                                                            | 82                                                                                   | 5                                                          | -                                                                  | 93                                                               | -                                                   | 23                                                     | -                                                             | 116                                                          | 105                                                     | -                                                                        | -                                                                      |
| St. Charles                                                                                                                                                                                             |                                                                                              |                                                                                      | 5<br><b>86</b>                                             |                                                                    |                                                                  | -<br>80                                             | 23<br>68                                               | -<br>102                                                      | 116<br><b>97</b>                                             | 105<br><b>106</b>                                       | -<br>87                                                                  | -<br>103                                                               |
| St. Charles<br>Warrenville                                                                                                                                                                              | -<br>95<br>scharges                                                                          | 82<br><b>69</b><br>by Reaso                                                          | <b>86</b><br>m                                             | -<br>56                                                            | 93<br><b>100</b>                                                 | 80                                                  | 68                                                     | 102                                                           | 97                                                           | 106                                                     |                                                                          | 103                                                                    |
| St. Charles<br>Warrenville<br>IDJJ Average                                                                                                                                                              | -<br>95<br>scharges<br>1/21                                                                  | 82<br><b>69</b><br>by Reaso<br><b>2/21</b>                                           | 86<br>in<br>3/21                                           | -<br>56<br>4/21                                                    | 93<br>100<br>5/21                                                | 80<br>6/21                                          | 68<br>7/21                                             | 102<br>8/21                                                   | 97<br>9/21                                                   | 106<br>10/21                                            | 11/21                                                                    | 103<br>12/21                                                           |
| St. Charles<br>Warrenville<br>IDJJ Average<br>able 11: Percent of Dis<br>Successful                                                                                                                     | -<br>95<br>scharges                                                                          | 82<br><b>69</b><br>by Reaso                                                          | <b>86</b><br>m                                             | -<br>56                                                            | 93<br><b>100</b>                                                 | 80                                                  | 68                                                     | 102                                                           | 97                                                           | 106                                                     |                                                                          | 103<br>12/21                                                           |
| St. Charles<br>Warrenville<br>IDJJ Average<br>able 11: Percent of Dis<br>Successful<br>Completion                                                                                                       | -<br>95<br>scharges<br>1/21<br>46.2%                                                         | 82<br>69<br>by Reaso<br>2/21<br>46.7%                                                | 86<br>n<br>3/21<br>30%                                     | -<br>56<br>4/21<br>23.8%                                           | 93<br>100<br>5/21<br>33.3%                                       | <b>80</b><br><b>6/21</b><br>25%                     | 68<br>7/21<br>50%                                      | <b>102</b><br><b>8/21</b><br>35.7%                            | <b>97</b><br><b>9/21</b><br>53.8%                            | <b>106</b><br><b>10/21</b><br>37.5%                     | <b>11/21</b><br>25%                                                      | <b>103</b><br><b>12/21</b><br>36.4%                                    |
| St. Charles<br>Warrenville<br>IDJJ Average<br>able 11: Percent of Dis<br>Successful<br>Completion<br>Behavioral                                                                                         | -<br>95<br>scharges<br>1/21                                                                  | 82<br><b>69</b><br>by Reaso<br><b>2/21</b>                                           | 86<br>in<br>3/21                                           | -<br>56<br>4/21                                                    | 93<br>100<br>5/21                                                | 80<br>6/21                                          | 68<br>7/21                                             | 102<br>8/21                                                   | 97<br>9/21                                                   | 106<br>10/21                                            | 11/21                                                                    | 103<br>12/21                                                           |
| St. Charles<br>Warrenville<br>IDJJ Average<br>able 11: Percent of Dis<br>Successful<br>Completion<br>Behavioral<br>Discharge                                                                            | -<br>95<br>scharges<br>1/21<br>46.2%<br>7.7%                                                 | 82<br>69<br>by Reaso<br>2/21<br>46.7%<br>0%                                          | 86<br>n<br>3/21<br>30%<br>10%                              | -<br>56<br>4/21<br>23.8%<br>9.5%                                   | 93<br>100<br>5/21<br>33.3%<br>0%                                 | <b>80</b><br><b>6/21</b><br>25%<br>0%               | 68<br>7/21<br>50%<br>0%                                | <b>102</b><br><b>8/21</b><br>35.7%<br>0%                      | <b>97</b><br><b>9/21</b><br>53.8%<br>0%                      | <b>106</b><br><b>10/21</b><br>37.5%<br>25%              | <b>11/21</b><br>25%<br>6.3%                                              | <b>103</b><br><b>12/21</b><br>36.4%<br>0%                              |
| St. Charles<br>Warrenville<br>IDJJ Average<br>able 11: Percent of Dis<br>Successful<br>Completion<br>Behavioral<br>Discharge<br>Youth Released                                                          | -<br>95<br>scharges<br>1/21<br>46.2%<br>7.7%<br>30.8%                                        | 82<br>69<br>by Reaso<br>2/21<br>46.7%<br>0%<br>33.3%                                 | 86<br>n<br>3/21<br>30%<br>10%<br>50%                       | -<br>56<br>4/21<br>23.8%<br>9.5%<br>61.9%                          | 93<br>100<br>5/21<br>33.3%<br>0%<br>57.1%                        | 80<br>6/21<br>25%<br>0%<br>75%                      | 68<br>7/21<br>50%<br>0%<br>40%                         | <b>102</b><br><b>8/21</b><br>35.7%<br>0%<br>42.9%             | <b>97</b><br><b>9/21</b><br>53.8%<br>0%<br>30.8%             | 106<br>10/21<br>37.5%<br>25%<br>25%                     | <b>11/21</b><br>25%<br>6.3%<br>31.3%                                     | <b>103</b><br><b>12/21</b><br>36.4%<br>0%<br>54.5%                     |
| St. Charles<br>Warrenville<br>IDJJ Average<br>able 11: Percent of Dis<br>Successful<br>Completion<br>Behavioral<br>Discharge                                                                            | -<br>95<br>scharges<br>1/21<br>46.2%<br>7.7%<br>30.8%                                        | 82<br>69<br>by Reaso<br>2/21<br>46.7%<br>0%                                          | 86<br>n<br>3/21<br>30%<br>10%                              | -<br>56<br>4/21<br>23.8%<br>9.5%                                   | 93<br>100<br>5/21<br>33.3%<br>0%                                 | <b>80</b><br><b>6/21</b><br>25%<br>0%               | 68<br>7/21<br>50%<br>0%                                | <b>102</b><br><b>8/21</b><br>35.7%<br>0%                      | <b>97</b><br><b>9/21</b><br>53.8%<br>0%                      | <b>106</b><br><b>10/21</b><br>37.5%<br>25%              | <b>11/21</b><br>25%<br>6.3%                                              | <b>103</b><br><b>12/21</b><br>36.4%<br>0%<br>54.5%                     |
| St. Charles<br>Warrenville<br>IDJJ Average<br>able 11: Percent of Dis<br>Successful<br>Completion<br>Behavioral<br>Discharge<br>Youth Released                                                          | -<br>95<br>scharges<br>1/21<br>46.2%<br>7.7%<br>30.8%<br>15.4%                               | 82<br>69<br>by Reaso<br>2/21<br>46.7%<br>0%<br>33.3%<br>20%                          | 86<br>n<br>3/21<br>30%<br>10%<br>50%                       | -<br>56<br>4/21<br>23.8%<br>9.5%<br>61.9%                          | 93<br>100<br>5/21<br>33.3%<br>0%<br>57.1%                        | 80<br>6/21<br>25%<br>0%<br>75%                      | 68<br>7/21<br>50%<br>0%<br>40%                         | <b>102</b><br><b>8/21</b><br>35.7%<br>0%<br>42.9%             | <b>97</b><br><b>9/21</b><br>53.8%<br>0%<br>30.8%             | 106<br>10/21<br>37.5%<br>25%<br>25%                     | <b>11/21</b><br>25%<br>6.3%<br>31.3%                                     | <b>103</b><br><b>12/21</b><br>36.4%<br>0%<br>54.5%                     |
| St. Charles<br>Warrenville<br>IDJJ Average<br>able 11: Percent of Dis<br>Successful<br>Completion<br>Behavioral<br>Discharge<br>Youth Released<br>Other Discharge                                       | -<br>95<br>scharges<br>1/21<br>46.2%<br>7.7%<br>30.8%<br>15.4%                               | 82<br>69<br>by Reaso<br>2/21<br>46.7%<br>0%<br>33.3%<br>20%                          | 86<br>n<br>3/21<br>30%<br>10%<br>50%                       | -<br>56<br>4/21<br>23.8%<br>9.5%<br>61.9%                          | 93<br>100<br>5/21<br>33.3%<br>0%<br>57.1%                        | 80<br>6/21<br>25%<br>0%<br>75%                      | 68<br>7/21<br>50%<br>0%<br>40%                         | <b>102</b><br><b>8/21</b><br>35.7%<br>0%<br>42.9%             | <b>97</b><br><b>9/21</b><br>53.8%<br>0%<br>30.8%             | 106<br>10/21<br>37.5%<br>25%<br>25%                     | <b>11/21</b><br>25%<br>6.3%<br>31.3%                                     | <b>103</b><br><b>12/21</b><br>36.4%<br>0%<br>54.5%<br>9.1%             |
| St. Charles<br>Warrenville<br>IDJJ Average<br>able 11: Percent of Dis<br>Successful<br>Completion<br>Behavioral<br>Discharge<br>Youth Released<br>Other Discharge                                       | -<br>95<br>scharges<br>1/21<br>46.2%<br>7.7%<br>30.8%<br>15.4%<br>tance Abu                  | 82<br>69<br>by Reaso<br>2/21<br>46.7%<br>0%<br>33.3%<br>20%<br>used<br>2/21<br>81.7% | 86<br>n<br>3/21<br>30%<br>10%<br>50%<br>10%                | -<br>56<br>4/21<br>23.8%<br>9.5%<br>61.9%<br>4.8%                  | 93<br>100<br>5/21<br>33.3%<br>0%<br>57.1%<br>9.5%                | 80<br>6/21<br>25%<br>0%<br>75%<br>0%                | 68<br>7/21<br>50%<br>0%<br>40%<br>10%                  | <b>102</b><br><b>8/21</b><br>35.7%<br>0%<br>42.9%<br>21.4%    | <b>97</b><br><b>9/21</b><br>53.8%<br>0%<br>30.8%<br>15.4%    | 106<br>10/21<br>37.5%<br>25%<br>25%<br>12.5%            | 11/21           25%           6.3%           31.3%           37.5%       | 103<br>12/21<br>36.4%<br>0%<br>54.5%<br>9.1%<br>12/21                  |
| St. Charles<br>Warrenville<br>IDJJ Average<br>able 11: Percent of Dis<br>Successful<br>Completion<br>Behavioral<br>Discharge<br>Youth Released<br>Other Discharge                                       | -<br>95<br>scharges<br>1/21<br>46.2%<br>7.7%<br>30.8%<br>15.4%<br>tance Abu<br>1/21          | 82<br>69<br>2/21<br>46.7%<br>0%<br>33.3%<br>20%<br>used<br>2/21                      | 86<br>n<br>3/21<br>30%<br>10%<br>50%<br>10%<br>3/21        | -<br>56<br>4/21<br>23.8%<br>9.5%<br>61.9%<br>4.8%<br>4/21          | 93<br>100<br>5/21<br>33.3%<br>0%<br>57.1%<br>9.5%<br>5/21        | 80<br>6/21<br>25%<br>0%<br>75%<br>0%<br>6/21        | 68<br>7/21<br>50%<br>0%<br>40%<br>10%<br>7/21          | 102<br>8/21<br>35.7%<br>0%<br>42.9%<br>21.4%<br>8/21          | 97<br>9/21<br>53.8%<br>0%<br>30.8%<br>15.4%<br>9/21          | 106<br>10/21<br>37.5%<br>25%<br>12.5%<br>10/21          | 11/21         25%         6.3%         31.3%         37.5%         11/21 | 103<br>12/21<br>36.4%<br>0%<br>54.5%<br>9.1%<br>12/21<br>77.6%<br>6.1% |
| St. Charles<br>Warrenville<br>IDJJ Average<br>able 11: Percent of Dis<br>Successful<br>Completion<br>Behavioral<br>Discharge<br>Youth Released<br>Other Discharge<br>able 12: Primary Subs<br>Marijuana | -<br>95<br>scharges<br>1/21<br>46.2%<br>7.7%<br>30.8%<br>15.4%<br>tance Abi<br>1/21<br>77.8% | 82<br>69<br>by Reaso<br>2/21<br>46.7%<br>0%<br>33.3%<br>20%<br>used<br>2/21<br>81.7% | 86<br>n<br>3/21<br>30%<br>10%<br>50%<br>10%<br>3/21<br>82% | -<br>56<br>4/21<br>23.8%<br>9.5%<br>61.9%<br>4.8%<br>4/21<br>86.8% | 93<br>100<br>5/21<br>33.3%<br>0%<br>57.1%<br>9.5%<br>5/21<br>88% | 80<br>6/21<br>25%<br>0%<br>75%<br>0%<br>6/21<br>95% | 68<br>7/21<br>50%<br>0%<br>40%<br>10%<br>7/21<br>93.9% | 102<br>8/21<br>35.7%<br>0%<br>42.9%<br>21.4%<br>8/21<br>85.7% | 97<br>9/21<br>53.8%<br>0%<br>30.8%<br>15.4%<br>9/21<br>75.6% | 106<br>10/21<br>37.5%<br>25%<br>12.5%<br>10/21<br>73.8% | 11/21<br>25%<br>6.3%<br>31.3%<br>37.5%<br>11/21<br>74%                   | 103<br>12/21<br>36.4%<br>0%<br>54.5%<br>9.1%<br>12/21<br>77.6%         |