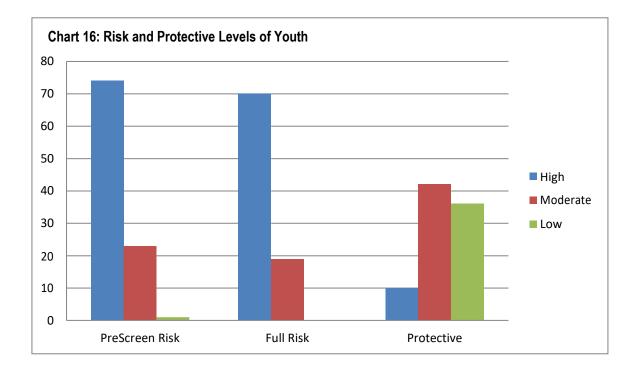

derate-High | 18      | -      | -       |
| Moderate      | 19      | 1      | 19      |
| Low-Moderate  | 3       | -      | -       |
| Low           | 4       | 0      | 0       |
| None          | 0       | 0      | 0       |
| Total         | 89      | 89     | 89      |

#### Table 49: YASI Full Assessments: Protective

|               | Dynamic | Static | Overall |
|---------------|---------|--------|---------|
| Very High     | 2       | -      | -       |
| High          | 6       | 7      | 10      |
| Moderate-High | 13      | -      | -       |
| Moderate      | 38      | 14     | 42      |
| Low-Moderate  | 13      | -      | -       |
| Low           | 16      | 14     | 36      |
| None          | 1       | 54     | 1       |
| Total         | 89      | 89     | 89      |



#### **Release Reviews**

#### Reviews by Type per Month



|          | Annual | Cont. | Director's<br>Request | HSD/<br>GED | Max<br>Release<br>Date | Substance<br>Abuse | Target<br>Release<br>Date | Total |
|----------|--------|-------|-----------------------|-------------|------------------------|--------------------|---------------------------|-------|
| January  | 1      | 1     | 0                     | 1           | 0                      | 5                  | 19                        | 27    |
| February | 0      | 6     | 2                     | 1           | 1                      | 4                  | 14                        | 28    |
| March    | 0      | 5     | 1                     | 0           | 0                      | 2                  | 18