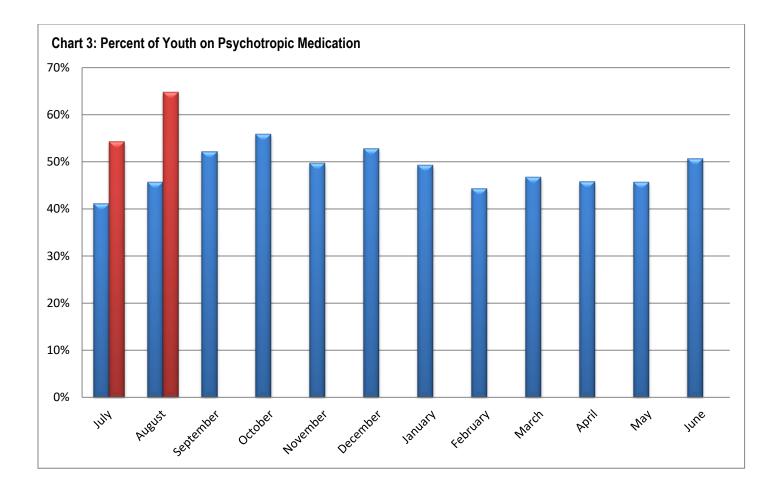

## Section 2: Mental Health Data

|              | 1 1000 | s) en eu epi | o modioat |       |       |       |       |       |       |       |       |       |
|--------------|--------|--------------|-----------|-------|-------|-------|-------|-------|-------|-------|-------|-------|
|              | 1/21   | 2/21         | 3/21      | 4/21  | 5/21  | 6/21  | 7/21  | 8/21  | 9/21  | 10/21 | 11/21 | 12/21 |
| Chicago      | 100%   | 95.8%        | 95.5%     | 65.5% | 65.2% | 68.2% | 73.9% | 95.7% | 91.7% | 80.6% | 72.7% | 74.1% |
| Harrisburg   | 60.6%  | 68.3%        | 57.1%     | 56%   | 56.5% | 82.1% | 72.7% | 69.2% | 47.8% | 60.9% | 65.9% | 66.0% |
| Pere         | 36.8%  | 55%          | 59.1%     | 60%   | 38.5% | 41.7% | 57.1% | 69.2% | 66.7% | 61.5% | 52.6% | 57.9% |
| Marquette    |        |              |           |       |       |       |       |       |       |       |       |       |
| St. Charles  | 49.0%  | 43.1%        | 41.0%     | 45.8% | 48.9% | 42.9% | 33.8% | 47.3% | 56.3% | 41.1% | 43.6% | 35.7% |
| Warrenville  | 75%    | 72%          | 74.2%     | 56%   | 58.3% | 59.1% | 58.3% | 57.9% | 78.3% | 69.2% | 63.0% | 68.0% |
| IDJJ Average | 62.8%  | 63.2%        | 59.4%     | 54.6% | 54.2% | 58.2% | 54.3% | 64.8% | 63.3% | 59.3% | 58.1% | 59.0% |

#### Table 5: Percent of Youth Psychotropic Medication