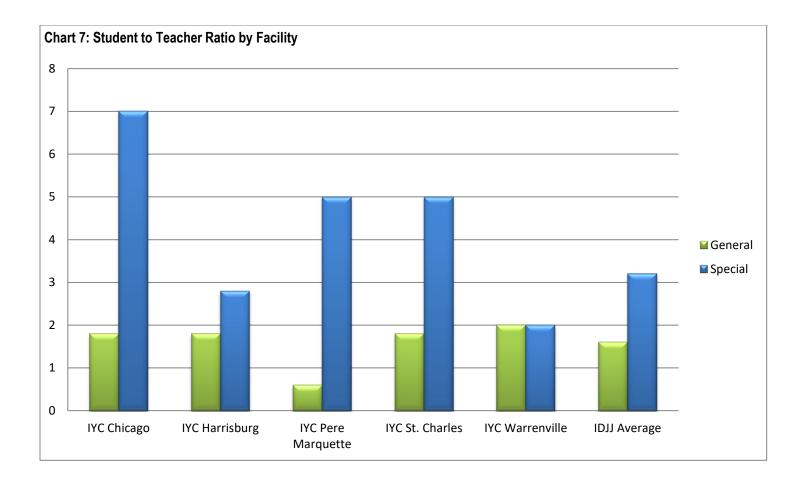

## **Section 4: Education Data**

| Table 13: Students E | intolled li | 1 SCHOOL   |         |       |      |      |      |      |      |       |       |       |
|----------------------|-------------|------------|---------|-------|------|------|------|------|------|-------|-------|-------|
|                      | 1/21        | 2/21       | 3/21    | 4/21  | 5/21 | 6/21 | 7/21 | 8/21 | 9/21 | 10/21 | 11/21 | 12/21 |
| Chicago              | 14          | 13         | 13      | 11    | 9    | 12   | 9    | 16   | 16   | 24    | 18    | 11    |
| Harrisburg           | 33          | 31         | 34      | 30    | 26   | 24   | 27   | 27   | 31   | 24    | 31    | 21    |
| Pere Marquette       | 13          | 10         | 15      | 11    | 8    | 7    | 5    | 6    | 8    | 6     | 9     | 9     |
| St. Charles          | 12          | 13         | 11      | 13    | 11   | 11   | 16   | 15   | 12   | 16    | 13    | 11    |
| Warrenville          | 12          | 14         | 15      | 14    | 13   | 14   | 10   | 7    | 10   | 12    | 17    | 17    |
| IDJJ Total           | 84          | 81         | 88      | 79    | 67   | 68   | 67   | 71   | 77   | 82    | 88    | 69    |
|                      |             |            |         |       |      |      |      |      |      |       |       |       |
| Table 14: Teachers E | 1 7         |            |         |       |      |      |      |      |      |       |       |       |
|                      | 1/21        | 2/21       | 3/21    | 4/21  | 5/21 | 6/21 | 7/21 | 8/21 | 9/21 | 10/21 | 11/21 | 12/21 |
| Chicago              | 7           | 7          | 7       | 7     | 7    | 7    | 7    | 7    | 7    | 7     | 7     | 7     |
| Harrisburg           | 16          | 15         | 15      | 15    | 15   | 15   | 15   | 15   | 13   | 13    | 13    | 13    |
| Pere Marquette       | 6           | 6          | 6       | 6     | 6    | 6    | 6    | 6    | 6    | 6     | 6     | 6     |
| St. Charles          | 7           | 7          | 7       | 7     | 7    | 5    | 7    | 7    | 7    | 6     | 5     | 5     |
| Warrenville          | 5           | 5          | 5       | 4     | 4    | 6    | 4    | 4    | 4    | 4     | 4     | 4     |
| IDJJ Total           | 41          | 40         | 40      | 39    | 39   | 39   | 39   | 39   | 37   | 36    | 35    | 35    |
| Table 15: General Ec |             |            |         |       |      |      |      |      |      |       |       |       |
|                      | 1/21        | 2/21       | 3/21    | 4/21  | 5/21 | 6/21 | 7/21 | 8/21 | 9/21 | 10/21 | 11/21 | 12/21 |
| Chicago              | 1.2         | 0.8        | 0.8     | 0.5   | 0.4  | 1.2  | 0.8  | 2.0  | 1.8  | 2.0   | 1.3   | 0.8   |
| Harrisburg           | 0.9         | 1.0        | 1.3     | 1.0   | 1.6  | 0.7  | 1.0  | 0.7  | 1.8  | 1.0   | 1.6   | 0.9   |
| Pere Marquette       | 1.2         | 1.2        | 1.6     | 1.4   | 1.4  | 1.2  | 0.6  | 0.4  | 0.6  | 0.4   | 0.4   | 0.8   |
| St. Charles          | 1.2         | 1.0        | 1.0     | 1.2   | 1.5  | 2.3  | 2.3  | 2.5  | 1.8  | 3.3   | 1.3   | 2.0   |
| Warrenville          | 3.3         | 3.3        | 3.7     | 3.3   | 2.3  | 2.0  | 3.0  | 1.3  | 2.0  | 2.7   | 3.0   | 2.7   |
| IDJJ Average         | 1.3         | 1.2        | 1.4     | 1.1   | 1.4  | 1.3  | 1.3  | 1.2  | 1.6  | 1.6   | 1.4   | 1.2   |
| Table 16: Special Ed | upation (   | Student to | Topobor | Patio |      |      |      |      |      |       |       |       |
|                      | 1/21        | 2/21       | 3/21    | 4/21  | 5/21 | 6/21 | 7/21 | 8/21 | 9/21 | 10/21 | 11/21 | 12/21 |
| Chicago              | 7.0         | 8.0        | 8.0     | 8.0   | 7.0  | 6.0  | 5.0  | 6.0  | 7.0  | 12.0  | 10.0  | 6.0   |
| Harrisburg           | 4.6         | 4.2        | 4.2     | 4.0   | 2.0  | 3.4  | 0.4  | 3.8  | 2.8  | 3.8   | 2.0   | 4.8   |
| Pere Marquette       | 7.0         | 4.0        | 7.0     | 4.0   | 5.0  | 1.0  | 2.0  | 4.0  | 5.0  | 4.0   | 3.0   | 5.0   |
| St. Charles          | 3.0         | 4.0        | 3.0     | 3.5   | 2.5  | 2.0  | 3.5  | 2.5  | 5.0  | 6.0   | 9.0   | 5.0   |
| Warrenville          | 1.0         | 2.0        | 2.0     | 7.0   | 3.0  | 3.0  | 1.0  | 1.5  | 2.0  | 2.0   | 4.0   | 8.0   |
| IDJJ Average         | 4.1         | 4.1        | 4.2     | 4.7   | 3.0  | 3.1  | 1.6  | 3.4  | 3.2  | 4.6   | 4.0   | 5.4   |
| 1000 Attellage       | 711         | 711        | 716     | 711   | 0.0  | 0.1  | 1.0  | V.4  | 0.2  | 7.0   | 4.0   | 0.7   |

According to the *RJ Consent Decree*, DJJ is required to have general education student to teacher ratios of 10 youth to 1 teacher and special education student to teacher ratios of 6 youth to 1 teacher.