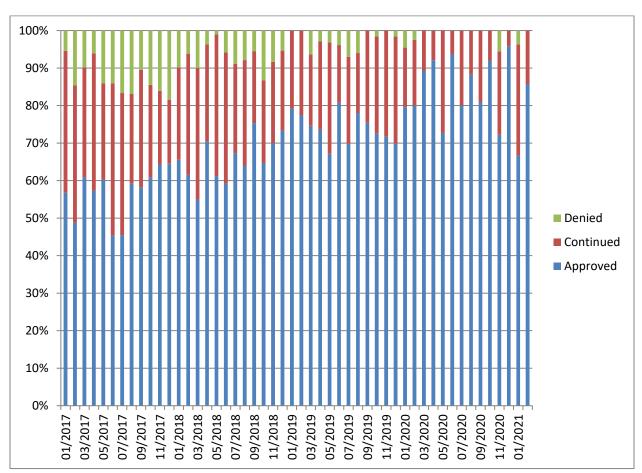

#### Table 37a: Parole Revocations

|              | Parole<br>Revocations Heard | Revocations<br>Approved | Revocations<br>Denied | Hearings<br>Continued |
|--------------|-----------------------------|-------------------------|-----------------------|-----------------------|
| January      | 5                           | 5                       | 0                     | 0                     |
| February     | 6                           | 5                       | 1                     | 0                     |
| March        | 3                           | 3                       | 0                     | 0                     |
| April        | 2                           | 0                       | 2                     | 0                     |
| Мау          | 2                           | 2                       | 0                     | 0                     |
| June         | 4                           | 2                       | 2                     | 0                     |
| July         | 6                           | 4                       | 1                     | 1                     |
| August       | 7                           | 5                       | 2                     | 0                     |
| September    | 5                           | 4                       | 1                     | 0                     |
| October      | 9                           | 5                       | 4                     | 0                     |
| November     | 5                           | 5                       | 0                     | 0                     |
| December     | 4                           | 3                       | 1                     | 0                     |
| IDJJ Average | 4.8                         | 3.6                     | 1.2                   | 0.1                   |