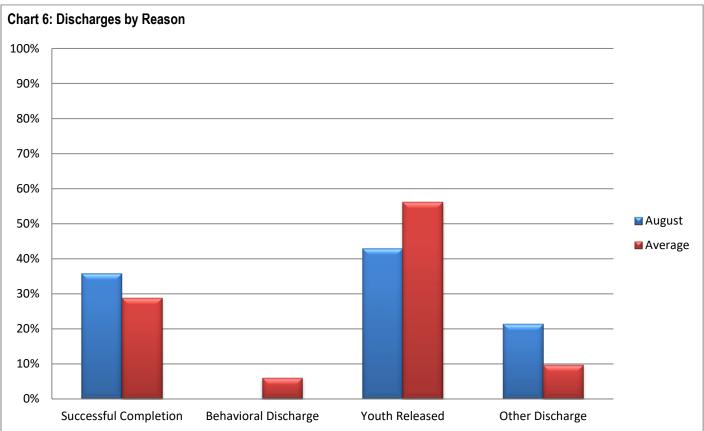

## Section 3: Substance Abuse Treatment Data

| able 9: Number of Trea                                                                                                                                                                                  | atment Pa                                                                                    | antioipanto                                                                          | ,                                                          |                                                                    |                                                                  |                                                     |                                                        |                                                               |                                                              |                                                         |                                                                          |                                                                        |
|---------------------------------------------------------------------------------------------------------------------------------------------------------------------------------------------------------|----------------------------------------------------------------------------------------------|--------------------------------------------------------------------------------------|------------------------------------------------------------|--------------------------------------------------------------------|------------------------------------------------------------------|-----------------------------------------------------|--------------------------------------------------------|---------------------------------------------------------------|--------------------------------------------------------------|---------------------------------------------------------|--------------------------------------------------------------------------|------------------------------------------------------------------------|
|                                                                                                                                                                                                         | 1/21                                                                                         | 2/21                                                                                 | 3/21                                                       | 4/21                                                               | 5/21                                                             | 6/21                                                | 7/21                                                   | 8/21                                                          | 9/21                                                         | 10/21                                                   | 11/21                                                                    | 12/21                                                                  |
| Chicago                                                                                                                                                                                                 | 9                                                                                            | 12                                                                                   | 13                                                         | 11                                                                 | 10                                                               | 10                                                  | 13                                                     | 11                                                            | 12                                                           | 9                                                       | 11                                                                       | 9                                                                      |
| Harrisburg                                                                                                                                                                                              | 9                                                                                            | 13                                                                                   | 11                                                         | 9                                                                  | 11                                                               | 8                                                   | 8                                                      | 7                                                             | 8                                                            | 8                                                       | 8                                                                        | 9                                                                      |
| Pere Marquette                                                                                                                                                                                          | 19                                                                                           | 20                                                                                   | 22                                                         | 20                                                                 | 13                                                               | 12                                                  | 14                                                     | 13                                                            | 12                                                           | 13                                                      | 19                                                                       | 19                                                                     |
| St. Charles                                                                                                                                                                                             | 8                                                                                            | 7                                                                                    | 7                                                          | 5                                                                  | 6                                                                | 6                                                   | 8                                                      | 7                                                             | 6                                                            | 5                                                       | 7                                                                        | 5                                                                      |
| Warrenville                                                                                                                                                                                             | 9                                                                                            | 8                                                                                    | 8                                                          | 8                                                                  | 10                                                               | 7                                                   | 6                                                      | 4                                                             | 7                                                            | 7                                                       | 9                                                                        | 7                                                                      |
| IDJJ Total                                                                                                                                                                                              | 54                                                                                           | 60                                                                                   | 61                                                         | 53                                                                 | 50                                                               | 43                                                  | 49                                                     | 42                                                            | 45                                                           | 42                                                      | 54                                                                       | 49                                                                     |
| able 10: Average Leng                                                                                                                                                                                   | th of Stay                                                                                   | y for Com                                                                            | pleters                                                    |                                                                    |                                                                  |                                                     |                                                        |                                                               |                                                              |                                                         |                                                                          |                                                                        |
| -                                                                                                                                                                                                       | 1/21                                                                                         | 2/21                                                                                 | 3/21                                                       | 4/21                                                               | 5/21                                                             | 6/21                                                | 7/21                                                   | 8/21                                                          | 9/21                                                         | 10/21                                                   | 11/21                                                                    | 12/21                                                                  |
| Chicago                                                                                                                                                                                                 | -                                                                                            | 118                                                                                  | 143                                                        | 67                                                                 | -                                                                | -                                                   | 38                                                     | 102                                                           | 92                                                           | 126                                                     | 113                                                                      | 129                                                                    |
| Harrisburg                                                                                                                                                                                              | 87                                                                                           | 64                                                                                   | -                                                          | 46                                                                 | 121                                                              | 80                                                  | -                                                      | 55                                                            | 104                                                          | 86                                                      | 95                                                                       | 84                                                                     |
| Pere Marguette                                                                                                                                                                                          | 97                                                                                           | -                                                                                    | 159                                                        | -                                                                  | 116                                                              | -                                                   | 62                                                     | 172                                                           | 103                                                          | 65                                                      | -                                                                        | 105                                                                    |
|                                                                                                                                                                                                         |                                                                                              | 44                                                                                   |                                                            | -                                                                  | 42                                                               | -                                                   | 70                                                     | -                                                             | 56                                                           | -                                                       | 28                                                                       | -                                                                      |
| St. Charles                                                                                                                                                                                             | 95                                                                                           |                                                                                      | -                                                          |                                                                    |                                                                  |                                                     |                                                        |                                                               |                                                              |                                                         |                                                                          |                                                                        |
|                                                                                                                                                                                                         | -                                                                                            | 82                                                                                   | 5                                                          | -                                                                  | 93                                                               | -                                                   | 23                                                     | -                                                             | 116                                                          | 105                                                     | -                                                                        | -                                                                      |
| St. Charles                                                                                                                                                                                             |                                                                                              |                                                                                      | 5<br><b>86</b>                                             |                                                                    |                                                                  | -<br>80                                             | 23<br>68                                               | -<br>102                                                      | 116<br><b>97</b>                                             | 105<br><b>106</b>                                       | -<br>87                                                                  | -<br>103                                                               |
| St. Charles<br>Warrenville                                                                                                                                                                              | -<br>95<br>scharges                                                                          | 82<br><b>69</b><br>by Reaso                                                          | <b>86</b><br>m                                             | -<br>56                                                            | 93<br><b>100</b>                                                 | 80                                                  | 68                                                     | 102                                                           | 97                                                           | 106                                                     |                                                                          | 103                                                                    |
| St. Charles<br>Warrenville<br>IDJJ Average                                                                                                                                                              | -<br>95<br>scharges<br>1/21                                                                  | 82<br><b>69</b><br>by Reaso<br><b>2/21</b>                                           | 86<br>in<br>3/21                                           | -<br>56<br>4/21                                                    | 93<br>100<br>5/21                                                | 80<br>6/21                                          | 68<br>7/21                                             | 102<br>8/21                                                   | 97<br>9/21                                                   | 106<br>10/21                                            | 11/21                                                                    | 103<br>12/21                                                           |
| St. Charles<br>Warrenville<br>IDJJ Average<br>able 11: Percent of Dis<br>Successful                                                                                                                     | -<br>95<br>scharges                                                                          | 82<br><b>69</b><br>by Reaso                                                          | <b>86</b><br>m                                             | -<br>56                                                            | 93<br><b>100</b>                                                 | 80                                                  | 68                                                     | 102                                                           | 97                                                           | 106                                                     |                                                                          | 103<br>12/21                                                           |
| St. Charles<br>Warrenville<br>IDJJ Average<br>able 11: Percent of Dis<br>Successful<br>Completion                                                                                                       | -<br>95<br>scharges<br>1/21<br>46.2%                                                         | 82<br>69<br>by Reaso<br>2/21<br>46.7%                                                | 86<br>n<br>3/21<br>30%                                     | -<br>56<br>4/21<br>23.8%                                           | 93<br>100<br>5/21<br>33.3%                                       | <b>80</b><br><b>6/21</b><br>25%                     | 68<br>7/21<br>50%                                      | <b>102</b><br><b>8/21</b><br>35.7%                            | <b>97</b><br><b>9/21</b><br>53.8%                            | <b>106</b><br><b>10/21</b><br>37.5%                     | <b>11/21</b><br>25%                                                      | <b>103</b><br><b>12/21</b><br>36.4%                                    |
| St. Charles<br>Warrenville<br>IDJJ Average<br>able 11: Percent of Dis<br>Successful<br>Completion<br>Behavioral                                                                                         | -<br>95<br>scharges<br>1/21                                                                  | 82<br><b>69</b><br>by Reaso<br><b>2/21</b>                                           | 86<br>in<br>3/21                                           | -<br>56<br>4/21                                                    | 93<br>100<br>5/21                                                | 80<br>6/21                                          | 68<br>7/21                                             | 102<br>8/21                                                   | 97<br>9/21                                                   | 106<br>10/21                                            | 11/21                                                                    | 103<br>12/21                                                           |
| St. Charles<br>Warrenville<br>IDJJ Average<br>able 11: Percent of Dis<br>Successful<br>Completion<br>Behavioral<br>Discharge                                                                            | -<br>95<br>scharges<br>1/21<br>46.2%<br>7.7%                                                 | 82<br>69<br>by Reaso<br>2/21<br>46.7%<br>0%                                          | 86<br>n<br>3/21<br>30%<br>10%                              | -<br>56<br>4/21<br>23.8%<br>9.5%                                   | 93<br>100<br>5/21<br>33.3%<br>0%                                 | <b>80</b><br><b>6/21</b><br>25%<br>0%               | 68<br>7/21<br>50%<br>0%                                | <b>102</b><br><b>8/21</b><br>35.7%<br>0%                      | <b>97</b><br><b>9/21</b><br>53.8%<br>0%                      | <b>106</b><br><b>10/21</b><br>37.5%<br>25%              | <b>11/21</b><br>25%<br>6.3%                                              | <b>103</b><br><b>12/21</b><br>36.4%<br>0%                              |
| St. Charles<br>Warrenville<br>IDJJ Average<br>able 11: Percent of Dis<br>Successful<br>Completion<br>Behavioral<br>Discharge<br>Youth Released                                                          | -<br>95<br>scharges<br>1/21<br>46.2%<br>7.7%<br>30.8%                                        | 82<br>69<br>by Reaso<br>2/21<br>46.7%<br>0%<br>33.3%                                 | 86<br>n<br>3/21<br>30%<br>10%<br>50%                       | -<br>56<br>4/21<br>23.8%<br>9.5%<br>61.9%                          | 93<br>100<br>5/21<br>33.3%<br>0%<br>57.1%                        | 80<br>6/21<br>25%<br>0%<br>75%                      | 68<br>7/21<br>50%<br>0%<br>40%                         | <b>102</b><br><b>8/21</b><br>35.7%<br>0%<br>42.9%             | <b>97</b><br><b>9/21</b><br>53.8%<br>0%<br>30.8%             | 106<br>10/21<br>37.5%<br>25%<br>25%                     | <b>11/21</b><br>25%<br>6.3%<br>31.3%                                     | <b>103</b><br><b>12/21</b><br>36.4%<br>0%<br>54.5%                     |
| St. Charles<br>Warrenville<br>IDJJ Average<br>able 11: Percent of Dis<br>Successful<br>Completion<br>Behavioral<br>Discharge                                                                            | -<br>95<br>scharges<br>1/21<br>46.2%<br>7.7%<br>30.8%                                        | 82<br>69<br>by Reaso<br>2/21<br>46.7%<br>0%                                          | 86<br>n<br>3/21<br>30%<br>10%                              | -<br>56<br>4/21<br>23.8%<br>9.5%                                   | 93<br>100<br>5/21<br>33.3%<br>0%                                 | <b>80</b><br><b>6/21</b><br>25%<br>0%               | 68<br>7/21<br>50%<br>0%                                | <b>102</b><br><b>8/21</b><br>35.7%<br>0%                      | <b>97</b><br><b>9/21</b><br>53.8%<br>0%                      | <b>106</b><br><b>10/21</b><br>37.5%<br>25%              | <b>11/21</b><br>25%<br>6.3%                                              | <b>103</b><br><b>12/21</b><br>36.4%<br>0%<br>54.5%                     |
| St. Charles<br>Warrenville<br>IDJJ Average<br>able 11: Percent of Dis<br>Successful<br>Completion<br>Behavioral<br>Discharge<br>Youth Released                                                          | -<br>95<br>scharges<br>1/21<br>46.2%<br>7.7%<br>30.8%<br>15.4%                               | 82<br>69<br>by Reaso<br>2/21<br>46.7%<br>0%<br>33.3%<br>20%                          | 86<br>n<br>3/21<br>30%<br>10%<br>50%                       | -<br>56<br>4/21<br>23.8%<br>9.5%<br>61.9%                          | 93<br>100<br>5/21<br>33.3%<br>0%<br>57.1%                        | 80<br>6/21<br>25%<br>0%<br>75%                      | 68<br>7/21<br>50%<br>0%<br>40%                         | <b>102</b><br><b>8/21</b><br>35.7%<br>0%<br>42.9%             | <b>97</b><br><b>9/21</b><br>53.8%<br>0%<br>30.8%             | 106<br>10/21<br>37.5%<br>25%<br>25%                     | <b>11/21</b><br>25%<br>6.3%<br>31.3%                                     | <b>103</b><br><b>12/21</b><br>36.4%<br>0%<br>54.5%                     |
| St. Charles<br>Warrenville<br>IDJJ Average<br>able 11: Percent of Dis<br>Successful<br>Completion<br>Behavioral<br>Discharge<br>Youth Released<br>Other Discharge                                       | -<br>95<br>scharges<br>1/21<br>46.2%<br>7.7%<br>30.8%<br>15.4%                               | 82<br>69<br>by Reaso<br>2/21<br>46.7%<br>0%<br>33.3%<br>20%                          | 86<br>n<br>3/21<br>30%<br>10%<br>50%                       | -<br>56<br>4/21<br>23.8%<br>9.5%<br>61.9%                          | 93<br>100<br>5/21<br>33.3%<br>0%<br>57.1%                        | 80<br>6/21<br>25%<br>0%<br>75%                      | 68<br>7/21<br>50%<br>0%<br>40%                         | <b>102</b><br><b>8/21</b><br>35.7%<br>0%<br>42.9%             | <b>97</b><br><b>9/21</b><br>53.8%<br>0%<br>30.8%             | 106<br>10/21<br>37.5%<br>25%<br>25%                     | <b>11/21</b><br>25%<br>6.3%<br>31.3%                                     | <b>103</b><br><b>12/21</b><br>36.4%<br>0%<br>54.5%<br>9.1%             |
| St. Charles<br>Warrenville<br>IDJJ Average<br>able 11: Percent of Dis<br>Successful<br>Completion<br>Behavioral<br>Discharge<br>Youth Released<br>Other Discharge                                       | -<br>95<br>scharges<br>1/21<br>46.2%<br>7.7%<br>30.8%<br>15.4%<br>tance Abu                  | 82<br>69<br>by Reaso<br>2/21<br>46.7%<br>0%<br>33.3%<br>20%<br>used<br>2/21<br>81.7% | 86<br>n<br>3/21<br>30%<br>10%<br>50%<br>10%                | -<br>56<br>4/21<br>23.8%<br>9.5%<br>61.9%<br>4.8%                  | 93<br>100<br>5/21<br>33.3%<br>0%<br>57.1%<br>9.5%                | 80<br>6/21<br>25%<br>0%<br>75%<br>0%                | 68<br>7/21<br>50%<br>0%<br>40%<br>10%                  | <b>102</b><br><b>8/21</b><br>35.7%<br>0%<br>42.9%<br>21.4%    | <b>97</b><br><b>9/21</b><br>53.8%<br>0%<br>30.8%<br>15.4%    | 106<br>10/21<br>37.5%<br>25%<br>25%<br>12.5%            | 11/21           25%           6.3%           31.3%           37.5%       | 103<br>12/21<br>36.4%<br>0%<br>54.5%<br>9.1%<br>12/21                  |
| St. Charles<br>Warrenville<br>IDJJ Average<br>able 11: Percent of Dis<br>Successful<br>Completion<br>Behavioral<br>Discharge<br>Youth Released<br>Other Discharge                                       | -<br>95<br>scharges<br>1/21<br>46.2%<br>7.7%<br>30.8%<br>15.4%<br>tance Abu<br>1/21          | 82<br>69<br>2/21<br>46.7%<br>0%<br>33.3%<br>20%<br>used<br>2/21                      | 86<br>n<br>3/21<br>30%<br>10%<br>50%<br>10%<br>3/21        | -<br>56<br>4/21<br>23.8%<br>9.5%<br>61.9%<br>4.8%<br>4/21          | 93<br>100<br>5/21<br>33.3%<br>0%<br>57.1%<br>9.5%<br>5/21        | 80<br>6/21<br>25%<br>0%<br>75%<br>0%<br>6/21        | 68<br>7/21<br>50%<br>0%<br>40%<br>10%<br>7/21          | 102<br>8/21<br>35.7%<br>0%<br>42.9%<br>21.4%<br>8/21          | 97<br>9/21<br>53.8%<br>0%<br>30.8%<br>15.4%<br>9/21          | 106<br>10/21<br>37.5%<br>25%<br>12.5%<br>10/21          | 11/21         25%         6.3%         31.3%         37.5%         11/21 | 103<br>12/21<br>36.4%<br>0%<br>54.5%<br>9.1%<br>12/21<br>77.6%<br>6.1% |
| St. Charles<br>Warrenville<br>IDJJ Average<br>able 11: Percent of Dis<br>Successful<br>Completion<br>Behavioral<br>Discharge<br>Youth Released<br>Other Discharge<br>able 12: Primary Subs<br>Marijuana | -<br>95<br>scharges<br>1/21<br>46.2%<br>7.7%<br>30.8%<br>15.4%<br>tance Abi<br>1/21<br>77.8% | 82<br>69<br>by Reaso<br>2/21<br>46.7%<br>0%<br>33.3%<br>20%<br>used<br>2/21<br>81.7% | 86<br>n<br>3/21<br>30%<br>10%<br>50%<br>10%<br>3/21<br>82% | -<br>56<br>4/21<br>23.8%<br>9.5%<br>61.9%<br>4.8%<br>4/21<br>86.8% | 93<br>100<br>5/21<br>33.3%<br>0%<br>57.1%<br>9.5%<br>5/21<br>88% | 80<br>6/21<br>25%<br>0%<br>75%<br>0%<br>6/21<br>95% | 68<br>7/21<br>50%<br>0%<br>40%<br>10%<br>7/21<br>93.9% | 102<br>8/21<br>35.7%<br>0%<br>42.9%<br>21.4%<br>8/21<br>85.7% | 97<br>9/21<br>53.8%<br>0%<br>30.8%<br>15.4%<br>9/21<br>75.6% | 106<br>10/21<br>37.5%<br>25%<br>12.5%<br>10/21<br>73.8% | 11/21<br>25%<br>6.3%<br>31.3%<br>37.5%<br>11/21<br>74%                   | 103<br>12/21<br>36.4%<br>0%<br>54.5%<br>9.1%<br>12/21<br>77.6%         |