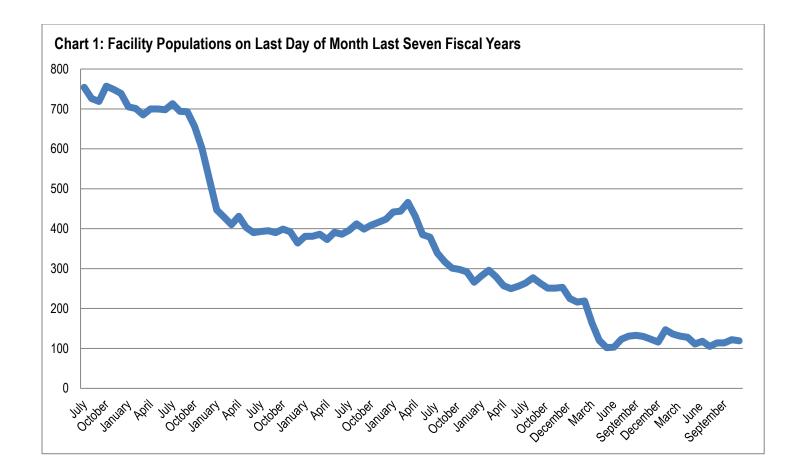

# Section 1: Population and Staffing Data

|                | 1/21 | 2/21 | 3/21 | 4/21 | 5/21 | 6/21 | 7/21 | 8/21 | 9/21 | 10/21 | 11/21 | 12/21 |
|----------------|------|------|------|------|------|------|------|------|------|-------|-------|-------|
| Chicago        | 25   | 23   | 20   | 23   | 17   | 20   | 22   | 23   | 24   | 30    | 23    | 14    |
| Harrisburg     | 51   | 39   | 35   | 39   | 30   | 34   | 28   | 34   | 27   | 31    | 29    | 31    |
| Pere Marquette | 13   | 16   | 16   | 11   | 8    | 10   | 8    | 8    | 10   | 12    | 15    | 9     |
| St. Charles    | 37   | 34   | 37   | 34   | 36   | 34   | 30   | 36   | 35   | 27    | 28    | 24    |
| Warrenville    | 21   | 24   | 23   | 21   | 20   | 202  | 17   | 13   | 18   | 22    | 24    | 23    |
| IDJJ Total     | 147  | 136  | 131  | 128  | 111  | 118  | 105  | 114  | 114  | 122   | 119   | 101   |

|                | 1/21  | 2/21  | 3/21  | 4/21  | 5/21  | 6/21  | 7/21  | 8/21  | 9/21  | 10/21 | 11/21 | 12/21 |
|----------------|-------|-------|-------|-------|-------|-------|-------|-------|-------|-------|-------|-------|
| Chicago        | 21.4  | 22.8  | 20.6  | 20.8  | 19.2  | 19.1  | 17.9  | 22.6  | 22.6  | 26.9  | 25.8  | 19.3  |
| Harrisburg     | 44.6  | 45.5  | 39.4  | 38.0  | 34.9  | 31.6  | 33.3  | 32.4  | 25.7  | 28.7  | 30.5  | 33.3  |
| Pere Marquette | 11.0  | 13.0  | 16.1  | 13.4  | 9.7   | 10.6  | 8.2   | 9.5   | 9.3   | 11.9  | 13.3  | 11.9  |
| St. Charles    | 31.4  | 34.5  | 33.5  | 38.4  | 35.9  | 33.1  | 38.9  | 34.5  | 38.7  | 29.1  | 27.2  | 24.4  |
| Warrenville    | 21.8  | 22.1  | 25.7  | 22.0  | 21.5  | 21.1  | 15.5  | 15.0  | 14.8  | 21.8  | 23.3  | 22.6  |
| IDJJ Total     | 130.2 | 137.9 | 135.3 | 132.7 | 121.3 | 115.4 | 113.7 | 114.0 | 111.2 | 118.5 | 120.1 | 111.5 |