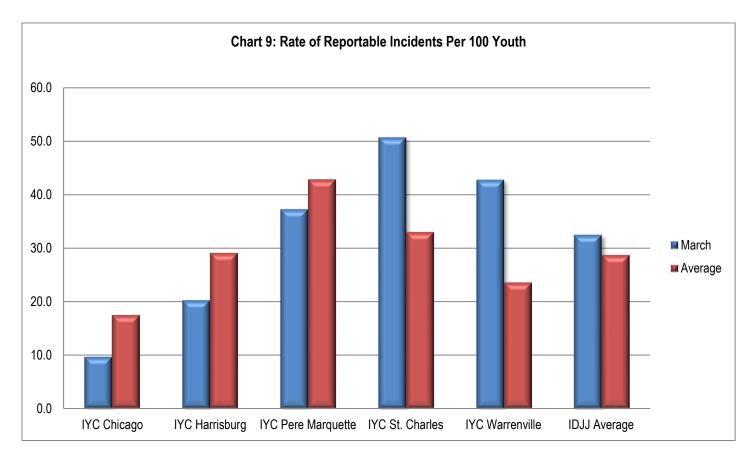

#### Table 21b: Rate of Reportable Incidents per 100 Youth

|              | 1/21 | 2/21  | 3/21 | 4/21 | 5/21 | 6/21 | 7/21 | 8/21 | 9/21 | 10/21 | 11/21 | 12/21 | Avg. |
|--------------|------|-------|------|------|------|------|------|------|------|-------|-------|-------|------|
| Chicago      | 37.4 | 17.5  | 9.7  | 33.7 | 15.6 | 15.7 | 0    | 26.5 | 17.7 | 29.7  | 27.1  | 5.2   | 19.6 |
| Harrisburg   | 35.9 | 22.0  | 20.3 | 23.7 | 22.9 | 50.6 | 18.0 | 21.6 | 27.2 | 20.9  | 36.1  | 27.0  | 27.2 |
| Pere         | 45.5 | 153.8 | 37.3 | 66.9 | 10.3 | 28.3 | 12.2 | 10.5 | 43.0 | 0     | 0     | 58.8  | 38.9 |
| Marquette    |      |       |      |      |      |      |      |      |      |       |       |       |      |
| St. Charles  | 35.0 | 31.9  | 50.7 | 41.7 | 25.1 | 21.1 | 30.8 | 1.4  | 41.3 | 65.3  | 62.5  | 24.6  | 35.9 |
| Warrenville  | 36.7 | 40.7  | 42.8 | 13.6 | 46.5 | 42.7 | 45.2 | 60   | 27.0 | 50.5  | 73.0  | 17.7  | 41.4 |
| IDJJ Average | 36.9 | 39.2  | 32.5 | 33.2 | 25.6 | 32.9 | 22.9 | 24.6 | 31.4 | 37.1  | 43.3  | 24.2  | 32.0 |