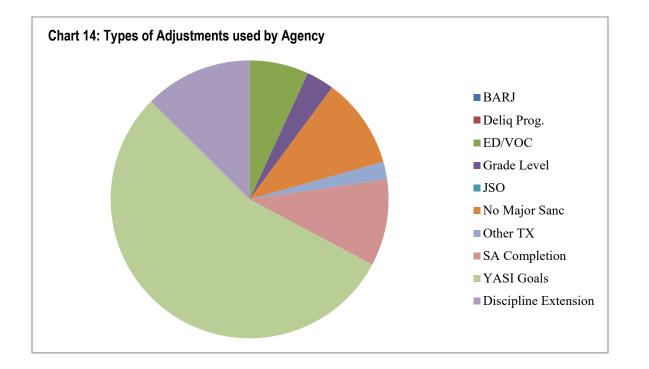

| 0   | 0              |
| Delinquent Discretionary Reduction | 0   | 0   | 0   | 0   | 0   | 0              |
| Ed/Voc Reduction                   | 1   | 0   | 3   | 8   | 5   | 17             |
| Grade Level Reduction              | 1   | 2   | 0   | 1   | 4   | 8              |
| JSO Completion Reduction           | 0   | 0   | 0   | 0   | 0   | 0              |
| No Maj. Sanc. Reductions           | 7   | 6   | 5   | 4   | 4   | 26             |
| Other Tx Reduction                 | 0   | 0   | 0   | 4   | 1   | 5              |
| SA Completion Reduction            | 7   | 6   | 7   | 1   | 4   | 25             |
| YASI Goal Reduction                | 32  | 4   | 29  | 58  | 12  | 135            |
| Discipline Extension               | 7   | 7   | 6   | 6   | 5   | 31             |



# Table 43: Frequency of BARJ Adjustment

|                    | 7/20 | 8/20 | 9/20 | 10/20 | 11/20 | 12/20 | 1/21 | 2/21 | 3/21 | 4/21 | 5/21 | 6/21 |
|--------------------|------|------|------|-------|-------|-------|------|------|------|------|------|------|
| IYC Chicago        | 0    | 0    | 0    | 0     | 0     | 0     | 0    | 0    | 0    | 0    | 0    | 0    |
| IYC Harrisburg     | 0    | 0    | 0    | 0     | 0     | 0     | 1    | 0    | 0    | 1    | 0    | 0    |
| IYC Pere Marquette | 0    | 0    | 0    | 0     | 0     | 0     | 0    | 0    | 0    | 0    | 0    | 0    |
| IYC St. Charles    | 0    | 0    | 0    | 0     | 0     | 0     | 0    | 0    | 0    | 0    | 0    | 0    |
| IYC Warrenville    | 0    | 0    | 0    | 0     | 0     | 0     | 0    | 0    | 0    | 0    |