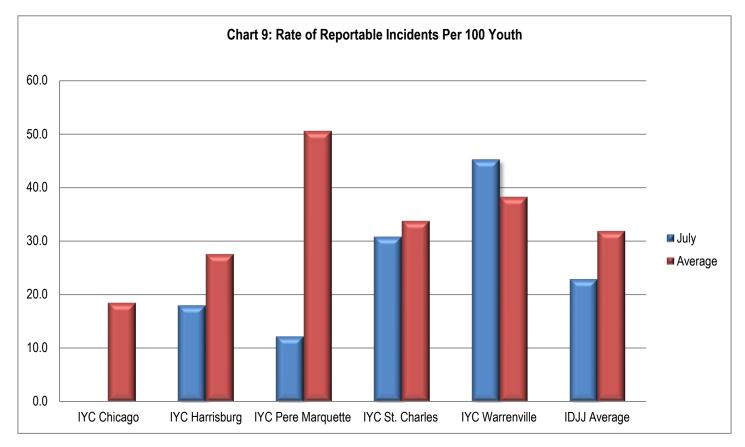

#### Table 21b: Rate of Reportable Incidents per 100 Youth

|              | 1/21 | 2/21  | 3/21 | 4/21 | 5/21 | 6/21 | 7/21 | 8/21 | 9/21 | 10/21 | 11/21 | 12/21 | Avg. |
|--------------|------|-------|------|------|------|------|------|------|------|-------|-------|-------|------|
| Chicago      | 37.4 | 17.5  | 9.7  | 33.7 | 15.6 | 15.7 | 0    | 26.5 | 17.7 | 29.7  | 27.1  | 5.2   | 19.6 |
| Harrisburg   | 35.9 | 22.0  | 20.3 | 23.7 | 22.9 | 50.6 | 18.0 | 21.6 | 27.2 | 20.9  | 36.1  | 27.0  | 27.2 |
| Pere         | 45.5 | 153.8 | 37.3 | 66.9 | 10.3 | 28.3 | 12.2 | 10.5 | 43.0 | 0     | 0     | 58.8  | 38.9 |
| Marquette    |      |       |      |      |      |      |      |      |      |       |       |       |      |
| St. Charles  | 35.0 | 31.9  | 50.7 | 41.7 | 25.1 | 21.1 | 30.8 | 1.4  | 41.3 | 65.3  | 62.5  | 24.6  | 35.9 |
| Warrenville  | 36.7 | 40.7  | 42.8 | 13.6 | 46.5 | 42.7 | 45.2 | 60   | 27.0 | 50.5  | 73.0  | 17.7  | 41.4 |
| IDJJ Average | 36.9 | 39.2  | 32.5 | 33.2 | 25.6 | 32.9 | 22.9 | 24.6 | 31.4 | 37.1  | 43.3  | 24.2  | 32.0 |