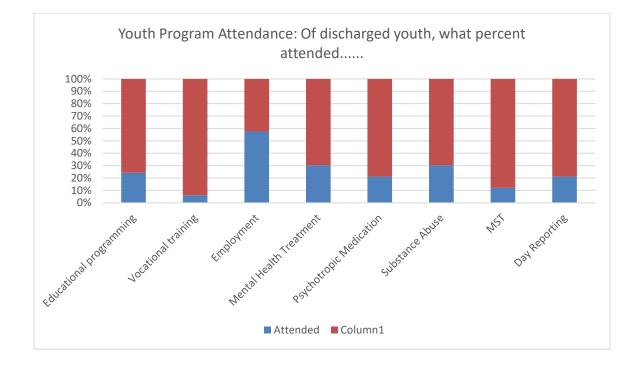

----------|---------|--|--|
|                          | Number          | Percent |  |  |
| Admitted to Institution  | 4               | 9.8%    |  |  |
| Aftercare Discharge      | 26              | 63.4%   |  |  |
| Adult Sentence Discharge | 3               | 7.3%    |  |  |
| Transfer to Adult Parole | 1               | 2.4%    |  |  |
| Court Ordered Discharge  | 0               | 0%      |  |  |
| Discharged from Illinois | 0               | 0%      |  |  |
| Custody                  |                 |         |  |  |
| Statutory Discharge      | 7               | 17.1%   |  |  |

#### Youth Outcomes at Discharge from Aftercare – Year to Date



These are youth to date youth outcomes are for youth discharging aftercare and excludes youth still under IDJJ supervision in facilities







# Monthly Report: February

FY2021

# Section 1: Population and Staffing Data

# Table 1a: Population by Facility

|                | 7/20 | 8/20 | 9/20 | 10/20 | 11/20 | 12/20 | 1/21 | 2/21 |
|----------------|------|------|------|-------|-------|-------|------|------|
| Chicago        | 16   | 13   | 17   | 28    | 24    | 18    | 25   | 23   |
| Harrisburg     | 40   | 43   | 48   | 29    | 30    | 39    | 51   | 39   |
| Pere Marquette | 12   | 10   | 8    | 11    | 13    | 10    | 13   | 16   |
| St. Charles    | 34   | 38   | 37   | 42    | 32    | 25    | 37   | 34   |
| Warrenville    | 21   | 27   | 23   | 20    | 24    | 24    | 21   | 24   |
| IDJJ Total     | 123  | 131  | 133  | 130   | 123   | 116   | 147  | 136  |

# Table 1b: Average Daily Population by Facility

|