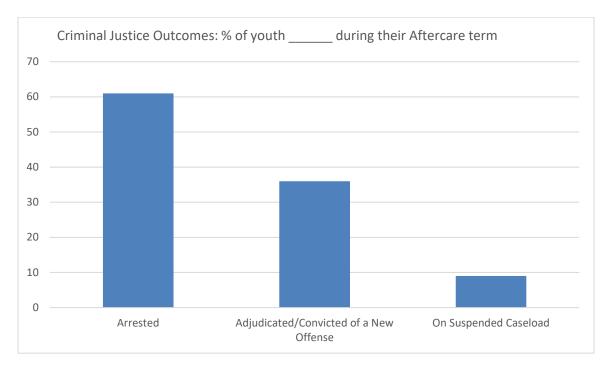

---------------|---------|
|                          | Number          | Percent |
| Admitted to Institution  | 12              | 48%     |
| Aftercare Discharge      | 7               | 28%     |
| Adult Sentence Discharge | 2               | 8%      |
| Transfer to Adult Parole | 1               | 4%      |
| Court Ordered Discharge  | 1               | 4%      |
| Discharged from Illinois | 1               | 4%      |
| Custody                  |                 |         |
| Statutory Discharge      | 1               | 4%      |
| Death                    | 0               | 0%      |

#### Youth Outcomes at Discharge from Aftercare – Year to Date

These are youth to date youth outcomes are for youth discharging aftercare and excludes youth still under IDJJ supervision in facilities











# Monthly Report: November

FY2022

# Section 1: Population and Staffing Data

|                |      | ,    |      |      |      |      |      |      |      |       |       |
|----------------|------|------|------|------|------|------|------|------|------|-------|-------|
|                | 1/21 | 2/21 | 3/21 | 4/21 | 5/21 | 6/21 | 7/21 | 8/21 | 9/21 | 10/21 | 11/21 |
| Chicago        | 25   | 23   | 20   | 23   | 17   | 20   | 22   | 23   | 24   | 30    | 23    |
| Harrisburg     | 51   | 39   | 35   | 39   | 30   | 34   | 28   | 34   | 27   | 31    | 29    |
| Pere Marquette | 13   | 16   | 16   | 11   | 8    | 10   | 8    | 8    | 10   | 12    | 15    |
| St. Charles    | 37   | 34   | 37   | 34   | 36   | 34   | 30   | 36   | 35   | 27    | 28    |
| Warrenville    | 21   |