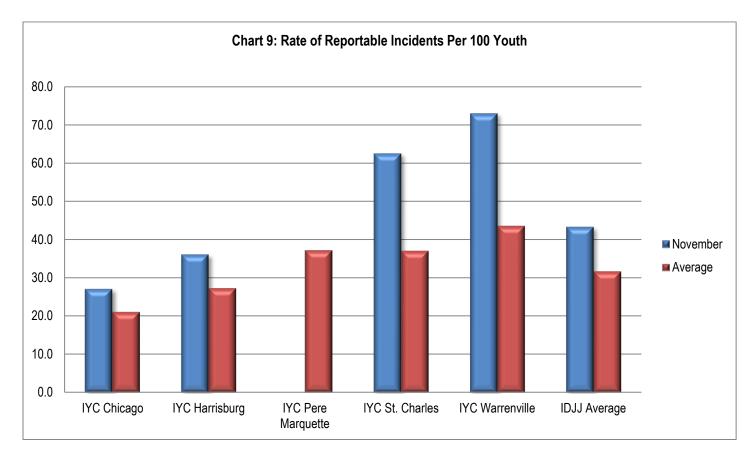

#### Table 21b: Rate of Reportable Incidents per 100 Youth

|              | 1/21 | 2/21  | 3/21 | 4/21 | 5/21 | 6/21 | 7/21 | 8/21 | 9/21 | 10/21 | 11/21 | 12/21 | Avg. |
|--------------|------|-------|------|------|------|------|------|------|------|-------|-------|-------|------|
| Chicago      | 37.4 | 17.5  | 9.7  | 33.7 | 15.6 | 15.7 | 0    | 26.5 | 17.7 | 29.7  | 27.1  | 5.2   | 19.6 |
| Harrisburg   | 35.9 | 22.0  | 20.3 | 23.7 | 22.9 | 50.6 | 18.0 | 21.6 | 27.2 | 20.9  | 36.1  | 27.0  | 27.2 |
| Pere         | 45.5 | 153.8 | 37.3 | 66.9 | 10.3 | 28.3 | 12.2 | 10.5 | 43.0 | 0     | 0     | 58.8  | 38.9 |
| Marquette    |      |       |      |      |      |      |      |      |      |       |       |       |      |
| St. Charles  | 35.0 | 31.9  | 50.7 | 41.7 | 25.1 | 21.1 | 30.8 | 1.4  | 41.3 | 65.3  | 62.5  | 24.6  | 35.9 |
| Warrenville  | 36.7 | 40.7  | 42.8 | 13.6 | 46.5 | 42.7 | 45.2 | 60   | 27.0 | 50.5  | 73.0  | 17.7  | 41.4 |
| IDJJ Average | 36.9 | 39.2  | 32.5 | 33.2 | 25.6 | 32.9 | 22.9 | 24.6 | 31.4 | 37.1  | 43.3  | 24.2  | 32.0 |