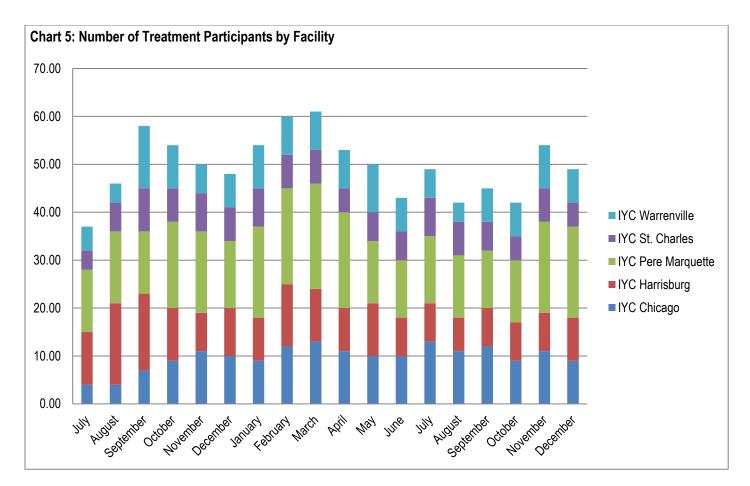

## Section 3: Substance Abuse Treatment Data

| able 9: Number of Trea                                                                                                                                                                                  | atment Pa                                                                                    | antioipanto                                                                          | ,                                                          |                                                                    |                                                                  |                                                     |                                                        |                                                               |                                                              |                                                         |                                                                          |                                                                        |
|---------------------------------------------------------------------------------------------------------------------------------------------------------------------------------------------------------|----------------------------------------------------------------------------------------------|--------------------------------------------------------------------------------------|------------------------------------------------------------|--------------------------------------------------------------------|------------------------------------------------------------------|-----------------------------------------------------|--------------------------------------------------------|---------------------------------------------------------------|--------------------------------------------------------------|---------------------------------------------------------|--------------------------------------------------------------------------|------------------------------------------------------------------------|
|                                                                                                                                                                                                         | 1/21                                                                                         | 2/21                                                                                 | 3/21                                                       | 4/21                                                               | 5/21                                                             | 6/21                                                | 7/21                                                   | 8/21                                                          | 9/21                                                         | 10/21                                                   | 11/21                                                                    | 12/21                                                                  |
| Chicago                                                                                                                                                                                                 | 9                                                                                            | 12                                                                                   | 13                                                         | 11                                                                 | 10                                                               | 10                                                  | 13                                                     | 11                                                            | 12                                                           | 9                                                       | 11                                                                       | 9                                                                      |
| Harrisburg                                                                                                                                                                                              | 9                                                                                            | 13                                                                                   | 11                                                         | 9                                                                  | 11                                                               | 8                                                   | 8                                                      | 7                                                             | 8                                                            | 8                                                       | 8                                                                        | 9                                                                      |
| Pere Marquette                                                                                                                                                                                          | 19                                                                                           | 20                                                                                   | 22                                                         | 20                                                                 | 13                                                               | 12                                                  | 14                                                     | 13                                                            | 12                                                           | 13                                                      | 19                                                                       | 19                                                                     |
| St. Charles                                                                                                                                                                                             | 8                                                                                            | 7                                                                                    | 7                                                          | 5                                                                  | 6                                                                | 6                                                   | 8                                                      | 7                                                             | 6                                                            | 5                                                       | 7                                                                        | 5                                                                      |
| Warrenville                                                                                                                                                                                             | 9                                                                                            | 8                                                                                    | 8                                                          | 8                                                                  | 10                                                               | 7                                                   | 6                                                      | 4                                                             | 7                                                            | 7                                                       | 9                                                                        | 7                                                                      |
| IDJJ Total                                                                                                                                                                                              | 54                                                                                           | 60                                                                                   | 61                                                         | 53                                                                 | 50                                                               | 43                                                  | 49                                                     | 42                                                            | 45                                                           | 42                                                      | 54                                                                       | 49                                                                     |
| able 10: Average Leng                                                                                                                                                                                   | th of Stay                                                                                   | y for Com                                                                            | pleters                                                    |                                                                    |                                                                  |                                                     |                                                        |                                                               |                                                              |                                                         |                                                                          |                                                                        |
| -                                                                                                                                                                                                       | 1/21                                                                                         | 2/21                                                                                 | 3/21                                                       | 4/21                                                               | 5/21                                                             | 6/21                                                | 7/21                                                   | 8/21                                                          | 9/21                                                         | 10/21                                                   | 11/21                                                                    | 12/21                                                                  |
| Chicago                                                                                                                                                                                                 | -                                                                                            | 118                                                                                  | 143                                                        | 67                                                                 | -                                                                | -                                                   | 38                                                     | 102                                                           | 92                                                           | 126                                                     | 113                                                                      | 129                                                                    |
| Harrisburg                                                                                                                                                                                              | 87                                                                                           | 64                                                                                   | -                                                          | 46                                                                 | 121                                                              | 80                                                  | -                                                      | 55                                                            | 104                                                          | 86                                                      | 95                                                                       | 84                                                                     |
| Pere Marguette                                                                                                                                                                                          | 97                                                                                           | -                                                                                    | 159                                                        | -                                                                  | 116                                                              | -                                                   | 62                                                     | 172                                                           | 103                                                          | 65                                                      | -                                                                        | 105                                                                    |
|                                                                                                                                                                                                         |                                                                                              | 44                                                                                   |                                                            | -                                                                  | 42                                                               | -                                                   | 70                                                     | -                                                             | 56                                                           | -                                                       | 28                                                                       | -                                                                      |
| St. Charles                                                                                                                                                                                             | 95                                                                                           |                                                                                      | -                                                          |                                                                    |                                                                  |                                                     |                                                        |                                                               |                                                              |                                                         |                                                                          |                                                                        |
|                                                                                                                                                                                                         | -                                                                                            | 82                                                                                   | 5                                                          | -                                                                  | 93                                                               | -                                                   | 23                                                     | -                                                             | 116                                                          | 105                                                     | -                                                                        | -                                                                      |
| St. Charles                                                                                                                                                                                             |                                                                                              |                                                                                      | 5<br><b>86</b>                                             |                                                                    |                                                                  | -<br>80                                             | 23<br>68                                               | -<br>102                                                      | 116<br><b>97</b>                                             | 105<br><b>106</b>                                       | -<br>87                                                                  | -<br>103                                                               |
| St. Charles<br>Warrenville                                                                                                                                                                              | -<br>95<br>scharges                                                                          | 82<br><b>69</b><br>by Reaso                                                          | <b>86</b><br>m                                             | -<br>56                                                            | 93<br><b>100</b>                                                 | 80                                                  | 68                                                     | 102                                                           | 97                                                           | 106                                                     |                                                                          | 103                                                                    |
| St. Charles<br>Warrenville<br>IDJJ Average                                                                                                                                                              | -<br>95<br>scharges<br>1/21                                                                  | 82<br><b>69</b><br>by Reaso<br><b>2/21</b>                                           | 86<br>in<br>3/21                                           | -<br>56<br>4/21                                                    | 93<br>100<br>5/21                                                | 80<br>6/21                                          | 68<br>7/21                                             | 102<br>8/21                                                   | 97<br>9/21                                                   | 106<br>10/21                                            | 11/21                                                                    | 103<br>12/21                                                           |
| St. Charles<br>Warrenville<br>IDJJ Average<br>able 11: Percent of Dis<br>Successful                                                                                                                     | -<br>95<br>scharges                                                                          | 82<br><b>69</b><br>by Reaso                                                          | <b>86</b><br>m                                             | -<br>56                                                            | 93<br><b>100</b>                                                 | 80                                                  | 68                                                     | 102                                                           | 97                                                           | 106                                                     |                                                                          | 103<br>12/21                                                           |
| St. Charles<br>Warrenville<br>IDJJ Average<br>able 11: Percent of Dis<br>Successful<br>Completion                                                                                                       | -<br>95<br>scharges<br>1/21<br>46.2%                                                         | 82<br>69<br>by Reaso<br>2/21<br>46.7%                                                | 86<br>n<br>3/21<br>30%                                     | -<br>56<br>4/21<br>23.8%                                           | 93<br>100<br>5/21<br>33.3%                                       | <b>80</b><br><b>6/21</b><br>25%                     | 68<br>7/21<br>50%                                      | <b>102</b><br><b>8/21</b><br>35.7%                            | <b>97</b><br><b>9/21</b><br>53.8%                            | <b>106</b><br><b>10/21</b><br>37.5%                     | <b>11/21</b><br>25%                                                      | <b>103</b><br><b>12/21</b><br>36.4%                                    |
| St. Charles<br>Warrenville<br>IDJJ Average<br>able 11: Percent of Dis<br>Successful<br>Completion<br>Behavioral                                                                                         | -<br>95<br>scharges<br>1/21                                                                  | 82<br><b>69</b><br>by Reaso<br><b>2/21</b>                                           | 86<br>in<br>3/21                                           | -<br>56<br>4/21                                                    | 93<br>100<br>5/21                                                | 80<br>6/21                                          | 68<br>7/21                                             | 102<br>8/21                                                   | 97<br>9/21                                                   | 106<br>10/21                                            | 11/21                                                                    | 103<br>12/21                                                           |
| St. Charles<br>Warrenville<br>IDJJ Average<br>able 11: Percent of Dis<br>Successful<br>Completion<br>Behavioral<br>Discharge                                                                            | -<br>95<br>scharges<br>1/21<br>46.2%<br>7.7%                                                 | 82<br>69<br>by Reaso<br>2/21<br>46.7%<br>0%                                          | 86<br>n<br>3/21<br>30%<br>10%                              | -<br>56<br>4/21<br>23.8%<br>9.5%                                   | 93<br>100<br>5/21<br>33.3%<br>0%                                 | <b>80</b><br><b>6/21</b><br>25%<br>0%               | 68<br>7/21<br>50%<br>0%                                | <b>102</b><br><b>8/21</b><br>35.7%<br>0%                      | <b>97</b><br><b>9/21</b><br>53.8%<br>0%                      | <b>106</b><br><b>10/21</b><br>37.5%<br>25%              | <b>11/21</b><br>25%<br>6.3%                                              | <b>103</b><br><b>12/21</b><br>36.4%<br>0%                              |
| St. Charles<br>Warrenville<br>IDJJ Average<br>able 11: Percent of Dis<br>Successful<br>Completion<br>Behavioral<br>Discharge<br>Youth Released                                                          | -<br>95<br>scharges<br>1/21<br>46.2%<br>7.7%<br>30.8%                                        | 82<br>69<br>by Reaso<br>2/21<br>46.7%<br>0%<br>33.3%                                 | 86<br>n<br>3/21<br>30%<br>10%<br>50%                       | -<br>56<br>4/21<br>23.8%<br>9.5%<br>61.9%                          | 93<br>100<br>5/21<br>33.3%<br>0%<br>57.1%                        | 80<br>6/21<br>25%<br>0%<br>75%                      | 68<br>7/21<br>50%<br>0%<br>40%                         | <b>102</b><br><b>8/21</b><br>35.7%<br>0%<br>42.9%             | <b>97</b><br><b>9/21</b><br>53.8%<br>0%<br>30.8%             | 106<br>10/21<br>37.5%<br>25%<br>25%                     | <b>11/21</b><br>25%<br>6.3%<br>31.3%                                     | <b>103</b><br><b>12/21</b><br>36.4%<br>0%<br>54.5%                     |
| St. Charles<br>Warrenville<br>IDJJ Average<br>able 11: Percent of Dis<br>Successful<br>Completion<br>Behavioral<br>Discharge                                                                            | -<br>95<br>scharges<br>1/21<br>46.2%<br>7.7%<br>30.8%                                        | 82<br>69<br>by Reaso<br>2/21<br>46.7%<br>0%                                          | 86<br>n<br>3/21<br>30%<br>10%                              | -<br>56<br>4/21<br>23.8%<br>9.5%                                   | 93<br>100<br>5/21<br>33.3%<br>0%                                 | <b>80</b><br><b>6/21</b><br>25%<br>0%               | 68<br>7/21<br>50%<br>0%                                | <b>102</b><br><b>8/21</b><br>35.7%<br>0%                      | <b>97</b><br><b>9/21</b><br>53.8%<br>0%                      | <b>106</b><br><b>10/21</b><br>37.5%<br>25%              | <b>11/21</b><br>25%<br>6.3%                                              | <b>103</b><br><b>12/21</b><br>36.4%<br>0%<br>54.5%                     |
| St. Charles<br>Warrenville<br>IDJJ Average<br>able 11: Percent of Dis<br>Successful<br>Completion<br>Behavioral<br>Discharge<br>Youth Released                                                          | -<br>95<br>scharges<br>1/21<br>46.2%<br>7.7%<br>30.8%<br>15.4%                               | 82<br>69<br>by Reaso<br>2/21<br>46.7%<br>0%<br>33.3%<br>20%                          | 86<br>n<br>3/21<br>30%<br>10%<br>50%                       | -<br>56<br>4/21<br>23.8%<br>9.5%<br>61.9%                          | 93<br>100<br>5/21<br>33.3%<br>0%<br>57.1%                        | 80<br>6/21<br>25%<br>0%<br>75%                      | 68<br>7/21<br>50%<br>0%<br>40%                         | <b>102</b><br><b>8/21</b><br>35.7%<br>0%<br>42.9%             | <b>97</b><br><b>9/21</b><br>53.8%<br>0%<br>30.8%             | 106<br>10/21<br>37.5%<br>25%<br>25%                     | <b>11/21</b><br>25%<br>6.3%<br>31.3%                                     | <b>103</b><br><b>12/21</b><br>36.4%<br>0%<br>54.5%                     |
| St. Charles<br>Warrenville<br>IDJJ Average<br>able 11: Percent of Dis<br>Successful<br>Completion<br>Behavioral<br>Discharge<br>Youth Released<br>Other Discharge                                       | -<br>95<br>scharges<br>1/21<br>46.2%<br>7.7%<br>30.8%<br>15.4%                               | 82<br>69<br>by Reaso<br>2/21<br>46.7%<br>0%<br>33.3%<br>20%                          | 86<br>n<br>3/21<br>30%<br>10%<br>50%                       | -<br>56<br>4/21<br>23.8%<br>9.5%<br>61.9%                          | 93<br>100<br>5/21<br>33.3%<br>0%<br>57.1%                        | 80<br>6/21<br>25%<br>0%<br>75%                      | 68<br>7/21<br>50%<br>0%<br>40%                         | <b>102</b><br><b>8/21</b><br>35.7%<br>0%<br>42.9%             | <b>97</b><br><b>9/21</b><br>53.8%<br>0%<br>30.8%             | 106<br>10/21<br>37.5%<br>25%<br>25%                     | <b>11/21</b><br>25%<br>6.3%<br>31.3%                                     | <b>103</b><br><b>12/21</b><br>36.4%<br>0%<br>54.5%<br>9.1%             |
| St. Charles<br>Warrenville<br>IDJJ Average<br>able 11: Percent of Dis<br>Successful<br>Completion<br>Behavioral<br>Discharge<br>Youth Released<br>Other Discharge                                       | -<br>95<br>scharges<br>1/21<br>46.2%<br>7.7%<br>30.8%<br>15.4%<br>tance Abu                  | 82<br>69<br>by Reaso<br>2/21<br>46.7%<br>0%<br>33.3%<br>20%<br>used<br>2/21<br>81.7% | 86<br>n<br>3/21<br>30%<br>10%<br>50%<br>10%                | -<br>56<br>4/21<br>23.8%<br>9.5%<br>61.9%<br>4.8%                  | 93<br>100<br>5/21<br>33.3%<br>0%<br>57.1%<br>9.5%                | 80<br>6/21<br>25%<br>0%<br>75%<br>0%                | 68<br>7/21<br>50%<br>0%<br>40%<br>10%                  | <b>102</b><br><b>8/21</b><br>35.7%<br>0%<br>42.9%<br>21.4%    | <b>97</b><br><b>9/21</b><br>53.8%<br>0%<br>30.8%<br>15.4%    | 106<br>10/21<br>37.5%<br>25%<br>25%<br>12.5%            | 11/21           25%           6.3%           31.3%           37.5%       | 103<br>12/21<br>36.4%<br>0%<br>54.5%<br>9.1%<br>12/21                  |
| St. Charles<br>Warrenville<br>IDJJ Average<br>able 11: Percent of Dis<br>Successful<br>Completion<br>Behavioral<br>Discharge<br>Youth Released<br>Other Discharge                                       | -<br>95<br>scharges<br>1/21<br>46.2%<br>7.7%<br>30.8%<br>15.4%<br>tance Abu<br>1/21          | 82<br>69<br>2/21<br>46.7%<br>0%<br>33.3%<br>20%<br>used<br>2/21                      | 86<br>n<br>3/21<br>30%<br>10%<br>50%<br>10%<br>3/21        | -<br>56<br>4/21<br>23.8%<br>9.5%<br>61.9%<br>4.8%<br>4/21          | 93<br>100<br>5/21<br>33.3%<br>0%<br>57.1%<br>9.5%<br>5/21        | 80<br>6/21<br>25%<br>0%<br>75%<br>0%<br>6/21        | 68<br>7/21<br>50%<br>0%<br>40%<br>10%<br>7/21          | 102<br>8/21<br>35.7%<br>0%<br>42.9%<br>21.4%<br>8/21          | 97<br>9/21<br>53.8%<br>0%<br>30.8%<br>15.4%<br>9/21          | 106<br>10/21<br>37.5%<br>25%<br>12.5%<br>10/21          | 11/21         25%         6.3%         31.3%         37.5%         11/21 | 103<br>12/21<br>36.4%<br>0%<br>54.5%<br>9.1%<br>12/21<br>77.6%<br>6.1% |
| St. Charles<br>Warrenville<br>IDJJ Average<br>able 11: Percent of Dis<br>Successful<br>Completion<br>Behavioral<br>Discharge<br>Youth Released<br>Other Discharge<br>able 12: Primary Subs<br>Marijuana | -<br>95<br>scharges<br>1/21<br>46.2%<br>7.7%<br>30.8%<br>15.4%<br>tance Abi<br>1/21<br>77.8% | 82<br>69<br>by Reaso<br>2/21<br>46.7%<br>0%<br>33.3%<br>20%<br>used<br>2/21<br>81.7% | 86<br>n<br>3/21<br>30%<br>10%<br>50%<br>10%<br>3/21<br>82% | -<br>56<br>4/21<br>23.8%<br>9.5%<br>61.9%<br>4.8%<br>4/21<br>86.8% | 93<br>100<br>5/21<br>33.3%<br>0%<br>57.1%<br>9.5%<br>5/21<br>88% | 80<br>6/21<br>25%<br>0%<br>75%<br>0%<br>6/21<br>95% | 68<br>7/21<br>50%<br>0%<br>40%<br>10%<br>7/21<br>93.9% | 102<br>8/21<br>35.7%<br>0%<br>42.9%<br>21.4%<br>8/21<br>85.7% | 97<br>9/21<br>53.8%<br>0%<br>30.8%<br>15.4%<br>9/21<br>75.6% | 106<br>10/21<br>37.5%<br>25%<br>12.5%<br>10/21<br>73.8% | 11/21<br>25%<br>6.3%<br>31.3%<br>37.5%<br>11/21<br>74%                   | 103<br>12/21<br>36.4%<br>0%<br>54.5%<br>9.1%<br>12/21<br>77.6%         |

Table 9: Number of Treatment Participants

For the youth whose primary substance abuse is not specified, 1 reported opioids, 4 reported amphetamines, 1 reported benzodiazepine, and 2 reported ecstasy.