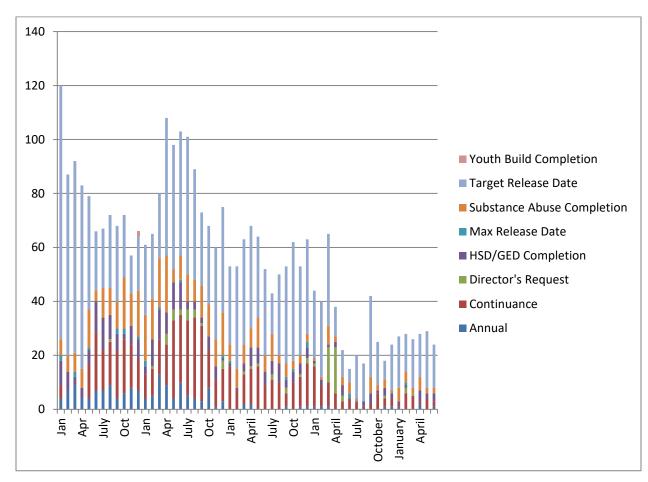

#### Table 37a: Parole Revocations

|              | Parole<br>Revocations Heard | Revocations<br>Approved | Revocations<br>Denied | Hearings<br>Continued |
|--------------|-----------------------------|-------------------------|-----------------------|-----------------------|
| January      | 5                           | 5                       | 0                     | 0                     |
| February     | 6                           | 5                       | 1                     | 0                     |
| March        | 3                           | 3                       | 0                     | 0                     |
| April        | 2                           | 0                       | 2                     | 0                     |
| Мау          | 2                           | 2                       | 0                     | 0                     |
| June         | 4                           | 2                       | 2                     | 0                     |
| July         | 6                           | 4                       | 1                     | 1                     |
| August       | 7                           | 5                       | 2                     | 0                     |
| September    | 5                           | 4                       | 1                     | 0                     |
| October      | 9                           | 5                       | 4                     | 0                     |
| November     | 5                           | 5                       | 0                     | 0                     |
| December     | 4                           | 3                       | 1                     | 0                     |
| IDJJ Average | 4.8                         | 3.6                     | 1.2                   | 0.1                   |