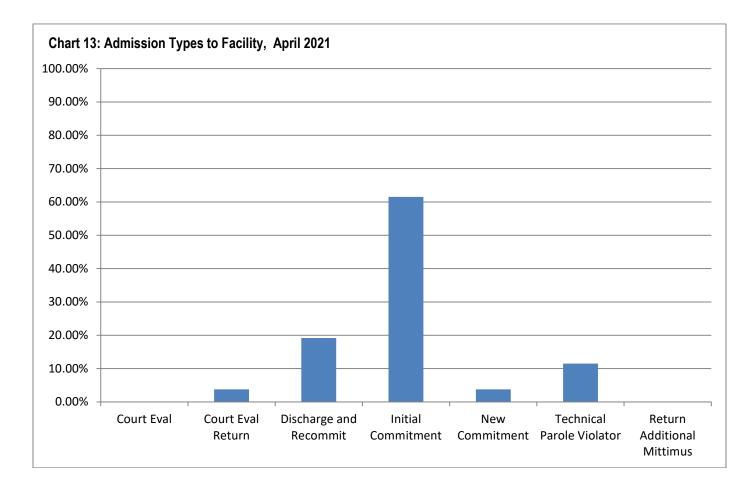

ged and Recommitted | 5      | 19.2%   |
| Initial Commitment         | 16     | 61.5%   |
| New Commitment             | 1      | 3.8%    |
| Technical Parole Violator  | 3      | 11.5%   |
| Return Additional Mittimus | 0      | 0%      |
| Total                      | 26     |         |

The decrease in DJJ populations is a direct effect of both decreasing court admissions, decreasing admissions for technical violations, and decreases in length of stay during the fiscal year. Additionally, rates and numbers of discharges from Aftercare have increased as well, which has helped those numbers stay lower as well, which provides fewer youth to be readmitted into facilities. Looking at the types of admissions to DJJ, a greater percent of youth are initial commitments than in previous years.



### Section 10: TRD Data for April 2021

Table 41: Adjustments by Facility

|                    | Reductions | Extensions |
|--------------------|------------|------------|
| IYC Chicago        | 68         | 3          |
| IYC Harrisburg     | 55         | 10         |
| IYC Pere Marquette | 106        | 2          |
| IYC St. Charles    | 45         | 3          |
| IYC Warrenville    | 86         | 0          |
| Total              | 360        | 18         |

Table 42: Types of Adjustments Used

|                                    | CHI | HRG | PER | STC | WRV | DJJ<br>Overall |
|------------------------------------|-----|-----|-----|-----|-----|----------------|
| BARJ Reduction                     | 0   | 1   | 0   | 0   | 0   | 1              |
| Delinquent Discretionary Reducti