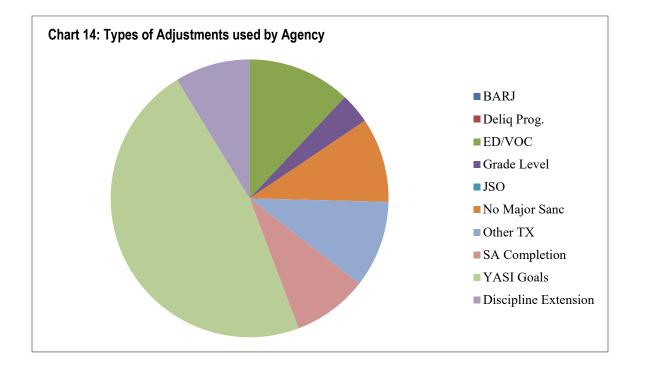

| 0   | 0              |
| Delinquent Discretionary Reduction | 0   | 0   | 0   | 0   | 0   | 0              |
| Ed/Voc Reduction                   | 4   | 0   | 1   | 30  | 9   | 44             |
| Grade Level Reduction              | 5   | 3   | 0   | 4   | 1   | 13             |
| JSO Completion Reduction           | 0   | 0   | 0   | 0   | 0   | 0              |
| No Maj. Sanc. Reductions           | 17  | 9   | 2   | 6   | 2   | 36             |
| Other Tx Reduction                 | 1   | 7   | 5   | 16  | 8   | 37             |
| SA Completion Reduction            | 14  | 4   | 6   | 4   | 4   | 32             |
| YASI Goal Reduction                | 72  | 8   | 34  | 49  | 9   | 172            |
| Discipline Extension               | 14  | 8   | 3   | 5   | 2   | 32             |



# Table 43: Frequency of BARJ Adjustment

| · ·                | 1/21 | 2/21  | 3/21 | 4/21  | 5/21  | 6/21 | 7/21 | 8/21 | 9/21  |
|--------------------|------|-------|------|-------|-------|------|------|------|-------|
|                    | 1/21 | Z/Z 1 | 3/21 | 4/Z I | J/Z I | 0/21 | 1/21 | 0/21 | 9/Z I |
| IYC Chicago        | 0    | 0     | 0    | 0     | 0     | 0    | 0    | 0    | 0     |
| IYC Harrisburg     | 1    | 0     | 0    | 1     | 0     | 0    | 0    | 0    | 0     |
| IYC Pere Marquette | 0    | 0     | 0    | 0     | 0     | 0    | 0    | 0    | 0     |
| IYC St. Charles    | 0    | 0     | 0    | 0     | 0     | 0    | 0    | 0    | 0     |
| IYC Warrenville    | 0    | 0     | 0    | 0     | 0     | 0    | 0    | 0    | 0     |
| Total              | 1    | 0