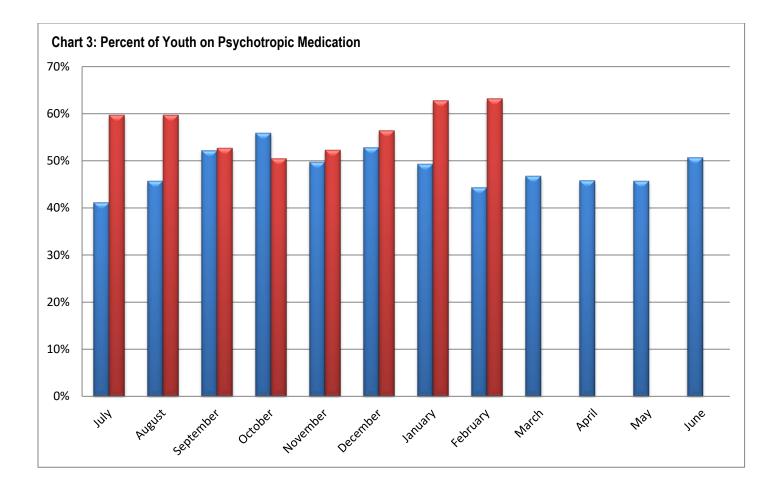

| 27.94%                        | 49.26%                                  |
| December     | 2.70%                      | 6.76%                       | 14.19%                      | 33.11%                        | 43.24%                                  |
| January      | 3.16%                      | 3.80%                       | 17.72%                      | 25.32%                        | 50.00%                                  |
| February     | 3.33%                      | 2.00%                       | 13.33%                      | 26.00%                        | 55.33%                                  |
| IDJJ Average | 3.13%                      | 3.46%                       | 15.09%                      | 30.84%                        | 47.48%                                  |



# Section 3: Substance Abuse Treatment Data

| able 9: Number of Trea                                                                                                                                                      |                                                                                            |                                                                                                                                    |                                                               |                                                           |                                                         |                                                                 |                                                          |