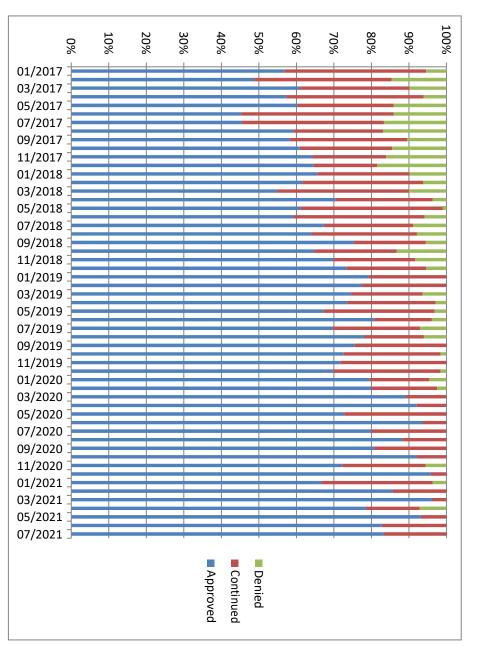

| 14                        | 28    |
| March    | 0      | 5     | 1                     | 0           | 0                      | 2                  | 18                        | 26    |
| April    | 2      | 1     | 0                     | 4           | 0                      | 5                  | 16                        | 28    |
| May      | 0      | 4     | 0                     | 2           | 0                      | 2                  | 21                        | 29    |
| June     | 1      | 2     | 0                     | 3           | 0                      | 2                  | 16                        | 24    |
| July     | 0      | 4     | 1                     | 4           | 2                      | 7                  | 12                        | 30    |



# Percent of Release Reviews by Outcome and Month

#### Demographic Profile for July 31th, 2021

| Sex    | Institu | itions  | Aftercare |         |
|--------|---------|---------|-----------|---------|
|        | Number  | Percent | Number    | Percent |
| Male   | 99      | 95.2%   | 349       | 95.9%   |
| Female | 5       | 4.8%    | 15        | 4.1%    |

| Age         | Institu | itions  | After  | care    |
|-------------|---------|---------|--------|---------|
|             | Number  | Percent | Number | Percent |
| Average Age | 17.9    |         | 18.4   |         |
| 16 & Under  | 21      | 20.2%   | 62     | 17.2%   |
| 17 to 20    | 81      | 77.9%   | 280    | 77.6%   |
| 20.5 & Over | 2       | 1.9%    | 19     | 5.3%    |

| Race/Ethnicity         | Institu | Institutions