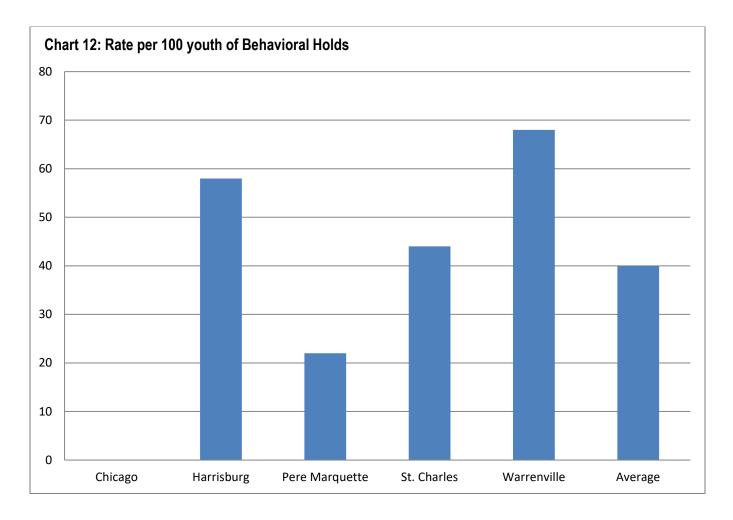

## Section 7: Confinement Information

|                      | 1/21              | 2/21            | 3/21              | 4/21            | 5/21      | 6/21            | 7/21             | 8/21             | 9/21            | 10/21           | 11/21           | 12/21           |
|----------------------|-------------------|-----------------|-------------------|-----------------|-----------|-----------------|------------------|------------------|-----------------|-----------------|-----------------|-----------------|
| Chicago              | 0                 | 0               | 0                 | 5               | 3         | 0               | 0                | 2                | 0               | 0               | 3               | 2               |
| Harrisburg           | 35                | 26              | 30                | 16              | 21        | 24              | 20               | 18               | 15              | 11              | 23              | 30              |
| Pere Marquette       | 1                 | 8               | 0                 | 3               | 2         | 6               | 1                | 1                | 2               | 0               | 0               | 2               |
| St. Charles          | 16                | 16              | 22                | 8               | 4         | 7               | 17               | 5                | 17              | 36              | 39              | 10              |
| Warrenville          | 22                | 46              | 37                | 21              | 29        | 20              | 18               | 35               | 10              | 29              | 46              | 29              |
| IDJJ Total           | 74                | 96              | 89                | 53              | 95        | 57              | 56               | 61               | 44              | 76              | 111             | 73              |
| able 28b: Rate of B  |                   |                 |                   |                 |           |                 |                  |                  |                 |                 |                 |                 |
|                      | 1/21              | 2/21            | 3/21              | 4/21            | 5/21      | 6/21            | 7/21             | 8/21             | 9/21            | 10/21           | 11/21           | 12/21           |
| Chicago              | 0                 | 0               | 0                 | 24              | 16        | 0               | 0                | 9                | 0               | 0               | 12              | 10              |
| Harrisburg           | 78                | 57              | 76                | 42              | 60        | 76              | 60               | 56               | 58              | 38              | 75              | 90              |
| Pere Marquette       | 9                 | 62              | 0                 | 22              | 21        | 57              | 12               | 11               | 22              | 0               | 0               | 17              |
| St. Charles          | 51                | 46              | 66                | 21              | 11        | 21              | 44               | 15               | 44              | 124             | 143             | 41              |
| Warrenville          | 101               | 208             | 144               | 95              | 135       | 95              | 116              | 233              | 68              | 133             | 197             | 128             |
| IDJJ Average         | 57                | 70              | 66                | 40              | 78        | 49              | 49               | 54               | 40              | 64              | 92              | 65              |
| able 28c: Average    |                   |                 |                   |                 |           |                 |                  |                  |                 |                 |                 |                 |
|                      | 1/21              | 2/21            | 3/21              | 4/21            | 5/21      | 6/21            | 7/21             | 8/21             | 9/21            | 10/21           | 11/21           |                 |
| Chicago              | -                 | -               | -                 | 48              | 90        | -               | -                | 53               | -               | -               | 115             | 63              |
| Harrisburg           | 147               | 136             | 104               | 86              | 155       | 110             | 134              | 100              | 92              | 122             | 105             | 110             |
| Pere Marquette       | 37                | 56              | -                 | 55              | 96        | 84              | 80               | 208              | 13              | -               | -               | 53              |
| St. Charles          | 64                | 73              | 63                | 71              | 165       | 74              | 156              | 635              | 132             | 80              | 73              | 51              |
| Warrenville          | 122<br><b>120</b> | 90<br><b>97</b> | 131<br><b>105</b> | 69<br><b>72</b> | 96<br>121 | 64<br><b>87</b> | 54<br><b>114</b> | 65<br><b>124</b> | 33<br><b>90</b> | 68<br><b>82</b> | 94<br><b>89</b> | 97<br><b>94</b> |
| IDJJ Average         | 120               | 91              | 105               | 12              | 121       | 01              | 114              | 124              | 90              | 02              | 09              | 94              |
| able 29: Use of Cris |                   |                 |                   |                 |           |                 |                  |                  |                 |                 |                 |                 |
|                      | 1/21              | 2/21            | 3/21              | 4/21            | 5/21      | 6/21            | 7/21             | 8/21             | 9/21            | 10/21           | 11/21           | 12/21           |
| Chicago              | -                 | -               | -                 | -               | 1         | -               | -                | -                | -               | -               | -               | 2               |
| Harrisburg           | -                 | -               | -                 | -               | -         | -               | -                | -                | -               | -               | -               | 1               |
| Pere Marquette       | -                 | -               | -                 | -               | -         | -               | -                | -                | -               | -               | -               | 1               |
| St. Charles          | -                 | 1               | -                 | 1               | -         | 1               | 3                | -                | -               | -               | 1               | -               |
| Warrenville          | -                 | -               | 1                 | 1               | -         | -               | 1                | 1                | 2               | -               | 0               | -               |
| IDJJ Total           | 0                 | 1               | 1                 | 2               | 1         | 1               | 4                | 1                | 2               | 0               | 1               | 4               |
| able 30: Use of Me   |                   |                 |                   |                 |           |                 |                  |                  |                 |                 |                 |                 |
|                      | 1/21              | 2/21            | 3/21              | 4/21            | 5/21      | 6/21            | 7/21             | 8/21             | 9/21            | 10/21           | 11/21           | 12/21           |
| Chicago              | -                 | -               | -                 | -               | -         | -               | -                | -                | -               | -               | -               | -               |
| Harrisburg           | 1                 | -               | -                 | -               | -         | -               | -                | -                | -               | -               | -               | -               |
| Pere Marquette       | -                 | -               | -                 | -               | -         | -               | -                | -                | -               | -               | -               | -               |
| St. Charles          | -                 | -               | -                 | -               | -         | -               | 15               | -                | -               | 8               | 9               | 23              |
| Warrenville          | -                 | -               | -                 | 5               | -         | -               | -                | 1                | -               | 1               | -               | 5               |
| IDJJ Average         | 1                 | 0               | 0                 | 5               | 0         | 0               | 15               | 1                | 0               | 9               | 9               | 28              |