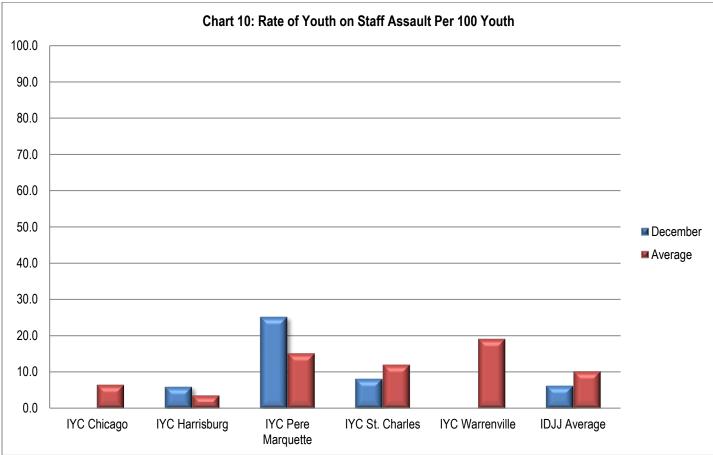

## Table 24b: Rate of Youth on Staff Assaults per 100 Youth

|                   | 1/21 | 2/21 | 3/21 | 4/21 | 5/21 | 6/21 | 7/21 | 8/21 | 9/21 | 10/21 | 11/21 | 12/21 | Avg. |
|-------------------|------|------|------|------|------|------|------|------|------|-------|-------|-------|------|
| Chicago           | 18.7 | 13.2 | 4.9  | 0    | 10.4 | 5.2  | 0    | 8.8  | 8.8  | 3.7   | 3.9   | 0     | 6.5  |
| Harrisburg        | 2.2  | 2.2  | 2.5  | 0    | 2.9  | 9.5  | 0    | 0    | 7.8  | 3.5   | 6.6   | 6.0   | 3.6  |
| Pere<br>Marquette | 27.3 | 46.2 | 6.2  | 37.2 | 0    | 28.3 | 0    | 10.5 | 0    | 0     | 0     | 25.2  | 15.1 |
| St. Charles       | 19.1 | 11.6 | 11.9 | 7.8  | 13.9 | 9.1  | 18.0 | 0.6  | 5.2  | 20.6  | 18.4  | 8.2   | 12.0 |
| Warrenville       | 18.3 | 22.6 | 23.3 | 4.5  | 32.6 | 19.0 | 19.4 | 20   | 6.8  | 22.9  | 38.6  | 0     | 19   |
| IDJJ Average      | 13.8 | 13.8 | 9.6  | 6.8  | 12.4 | 12.1 | 8.8  | 7.0  | 6.3  | 11.0  | 14.2  | 6.3   | 10.2 |