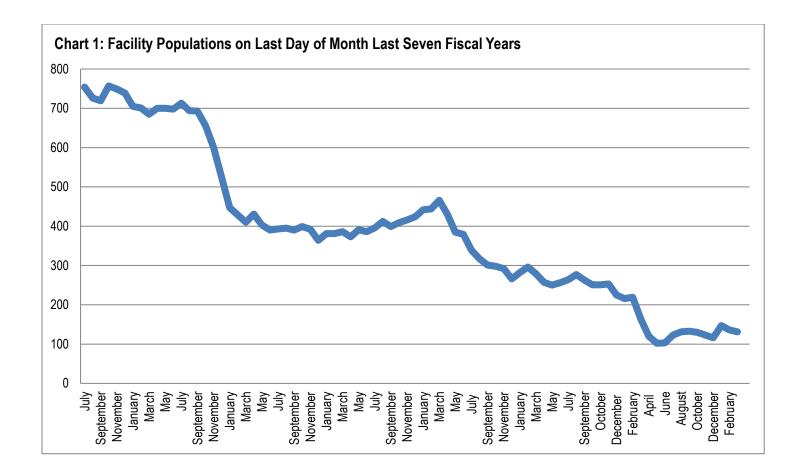

.3 | 132.7 |

# Table 2: Security Staff Headcount by Facility

|                | 7/20 | 8/20 | 9/20 | 10/20 | 11/20 | 12/20 | 1/21 | 2/21 | 3/21 | 4/21 |
|----------------|------|------|------|-------|-------|-------|------|------|------|------|
| Chicago        | 85   | 84   | 82   | 81    | 82    | 83    | 82   | 79   |      |      |
| Harrisburg     | 139  | 137  | 133  | 133   | 132   | 131   | 131  | 130  |      |      |
| Pere Marquette | 48   | 48   | 47   | 46    | 47    | 46    | 46   | 44   |      |      |
| St. Charles    | 155  | 152  | 151  | 151   | 138   | 135   | 135  | 133  |      |      |
| Warrenville    | 67   | 68   | 67   | 67    | 67    | 67    | 65   | 61   |      |      |
| IDJJ Total     | 494  | 489  | 480  | 478   | 468   | 462   | 459  | 447  |      |      |



# Section 2: Mental Health Data

| Table J. Feicelii U | Touint | sycholiopi | c moulout |       |       |       |       |       |       |       |
|---------------------|--------|------------|-----------|-------|-------|-------|-------|-------|-------|-------|
|                     | 7/20   | 8/20       | 9/20      | 10/20 | 11/20 | 12/20 | 1/21  | 2/21  | 3/21  | 4/21  |
| Chicago             | 76.5%  | 78.9%      | 90.5%     | 89.7% | 93.1% | 96.4% | 100%  | 95.8% | 95.5% | 65.5% |
| Harrisburg          | 70%    | 63.5%      | 57.7%     | 42.4% | 43.8% | 60.7% | 60.6% | 68.3% | 57.1% | 56%   |
| Pere                | 38.5%  | 33.3%      | 38.5%     | 33.3% | 35.3% | 35.7% | 36.8% | 55%   | 59.1% | 60%   |
| Marquette           |        |            |           |       |       |       |