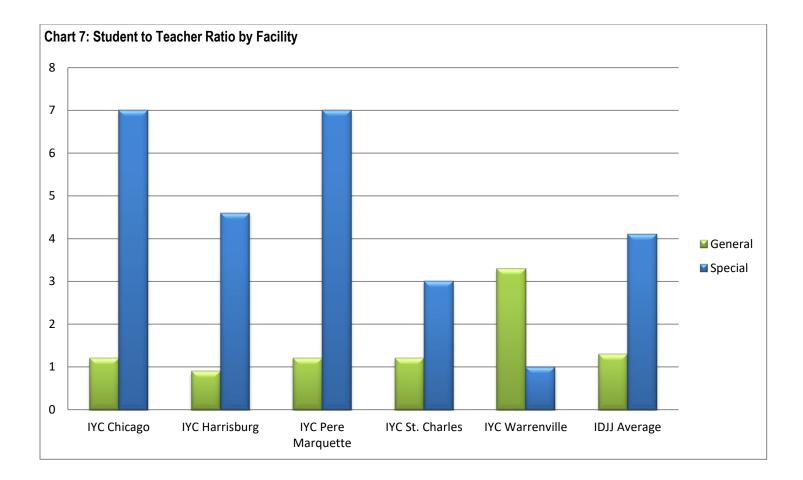

## **Section 4: Education Data**

| Table 13: Students E | intolled li | 1 SCHOOL   |         |       |      |      |      |      |      |       |       |       |
|----------------------|-------------|------------|---------|-------|------|------|------|------|------|-------|-------|-------|
|                      | 1/21        | 2/21       | 3/21    | 4/21  | 5/21 | 6/21 | 7/21 | 8/21 | 9/21 | 10/21 | 11/21 | 12/21 |
| Chicago              | 14          | 13         | 13      | 11    | 9    | 12   | 9    | 16   | 16   | 24    | 18    | 11    |
| Harrisburg           | 33          | 31         | 34      | 30    | 26   | 24   | 27   | 27   | 31   | 24    | 31    | 21    |
| Pere Marquette       | 13          | 10         | 15      | 11    | 8    | 7    | 5    | 6    | 8    | 6     | 9     | 9     |
| St. Charles          | 12          | 13         | 11      | 13    | 11   | 11   | 16   | 15   | 12   | 16    | 13    | 11    |
| Warrenville          | 12          | 14         | 15      | 14    | 13   | 14   | 10   | 7    | 10   | 12    | 17    | 17    |
| IDJJ Total           | 84          | 81         | 88      | 79    | 67   | 68   | 67   | 71   | 77   | 82    | 88    | 69    |
|                      |             |            |         |       |      |      |      |      |      |       |       |       |
| Table 14: Teachers E | 1 7         |            |         |       |      |      |      |      |      |       |       |       |
|                      | 1/21        | 2/21       | 3/21    | 4/21  | 5/21 | 6/21 | 7/21 | 8/21 | 9/21 | 10/21 | 11/21 | 12/21 |
| Chicago              | 7           | 7          | 7       | 7     | 7    | 7    | 7    | 7    | 7    | 7     | 7     | 7     |
| Harrisburg           | 16          | 15         | 15      | 15    | 15   | 15   | 15   | 15   | 13   | 13    | 13    | 13    |
| Pere Marquette       | 6           | 6          | 6       | 6     | 6    | 6    | 6    | 6    | 6    | 6     | 6     | 6     |
| St. Charles          | 7           | 7          | 7       | 7     | 7    | 5    | 7    | 7    | 7    | 6     | 5     | 5     |
| Warrenville          | 5           | 5          | 5       | 4     | 4    | 6    | 4    | 4    | 4    | 4     | 4     | 4     |
| IDJJ Total           | 41          | 40         | 40      | 39    | 39   | 39   | 39   | 39   | 37   | 36    | 35    | 35    |
| Table 15: General Ec |             |            |         |       |      |      |      |      |      |       |       |       |
|                      | 1/21        | 2/21       | 3/21    | 4/21  | 5/21 | 6/21 | 7/21 | 8/21 | 9/21 | 10/21 | 11/21 | 12/21 |
| Chicago              | 1.2         | 0.8        | 0.8     | 0.5   | 0.4  | 1.2  | 0.8  | 2.0  | 1.8  | 2.0   | 1.3   | 0.8   |
| Harrisburg           | 0.9         | 1.0        | 1.3     | 1.0   | 1.6  | 0.7  | 1.0  | 0.7  | 1.8  | 1.0   | 1.6   | 0.9   |
| Pere Marquette       | 1.2         | 1.2        | 1.6     | 1.4   | 1.4  | 1.2  | 0.6  | 0.4  | 0.6  | 0.4   | 0.4   | 0.8   |
| St. Charles          | 1.2         | 1.0        | 1.0     | 1.2   | 1.5  | 2.3  | 2.3  | 2.5  | 1.8  | 3.3   | 1.3   | 2.0   |
| Warrenville          | 3.3         | 3.3        | 3.7     | 3.3   | 2.3  | 2.0  | 3.0  | 1.3  | 2.0  | 2.7   | 3.0   | 2.7   |
| IDJJ Average         | 1.3         | 1.2        | 1.4     | 1.1   | 1.4  | 1.3  | 1.3  | 1.2  | 1.6  | 1.6   | 1.4   | 1.2   |
| Table 16: Special Ed | upation (   | Student to | Topobor | Patio |      |      |      |      |      |       |       |       |
|                      | 1/21        | 2/21       | 3/21    | 4/21  | 5/21 | 6/21 | 7/21 | 8/21 | 9/21 | 10/21 | 11/21 | 12/21 |
| Chicago              | 7.0         | 8.0        | 8.0     | 8.0   | 7.0  | 6.0  | 5.0  | 6.0  | 7.0  | 12.0  | 10.0  | 6.0   |
| Harrisburg           | 4.6         | 4.2        | 4.2     | 4.0   | 2.0  | 3.4  | 0.4  | 3.8  | 2.8  | 3.8   | 2.0   | 4.8   |
| Pere Marquette       | 7.0         | 4.0        | 7.0     | 4.0   | 5.0  | 1.0  | 2.0  | 4.0  | 5.0  | 4.0   | 3.0   | 5.0   |
| St. Charles          | 3.0         | 4.0        | 3.0     | 3.5   | 2.5  | 2.0  | 3.5  | 2.5  | 5.0  | 6.0   | 9.0   | 5.0   |
| Warrenville          | 1.0         | 2.0        | 2.0     | 7.0   | 3.0  | 3.0  | 1.0  | 1.5  | 2.0  | 2.0   | 4.0   | 8.0   |
| IDJJ Average         | 4.1         | 4.1        | 4.2     | 4.7   | 3.0  | 3.1  | 1.6  | 3.4  | 3.2  | 4.6   | 4.0   | 5.4   |
| 1000 Attellage       | 711         | 711        | 716     | 711   | 0.0  | 0.1  | 1.0  | V.4  | 0.2  | 7.0   | 4.0   | 0.7   |

According to the *RJ Consent Decree*, DJJ is required to have general education student to teacher ratios of 10 youth to 1 teacher and special education student to teacher ratios of 6 youth to 1 teacher.