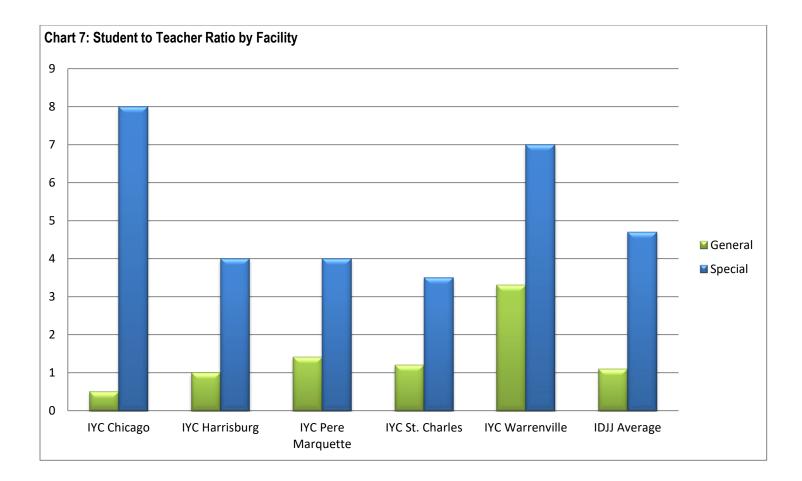

## **Section 4: Education Data**

| Table 13: Students E | intolled li | 1 SCHOOL   |         |       |      |      |      |      |      |       |       |       |
|----------------------|-------------|------------|---------|-------|------|------|------|------|------|-------|-------|-------|
|                      | 1/21        | 2/21       | 3/21    | 4/21  | 5/21 | 6/21 | 7/21 | 8/21 | 9/21 | 10/21 | 11/21 | 12/21 |
| Chicago              | 14          | 13         | 13      | 11    | 9    | 12   | 9    | 16   | 16   | 24    | 18    | 11    |
| Harrisburg           | 33          | 31         | 34      | 30    | 26   | 24   | 27   | 27   | 31   | 24    | 31    | 21    |
| Pere Marquette       | 13          | 10         | 15      | 11    | 8    | 7    | 5    | 6    | 8    | 6     | 9     | 9     |
| St. Charles          | 12          | 13         | 11      | 13    | 11   | 11   | 16   | 15   | 12   | 16    | 13    | 11    |
| Warrenville          | 12          | 14         | 15      | 14    | 13   | 14   | 10   | 7    | 10   | 12    | 17    | 17    |
| IDJJ Total           | 84          | 81         | 88      | 79    | 67   | 68   | 67   | 71   | 77   | 82    | 88    | 69    |
|                      |             |            |         |       |      |      |      |      |      |       |       |       |
| Table 14: Teachers E | 1 7         |            |         |       |      |      |      |      |      |       |       |       |
|                      | 1/21        | 2/21       | 3/21    | 4/21  | 5/21 | 6/21 | 7/21 | 8/21 | 9/21 | 10/21 | 11/21 | 12/21 |
| Chicago              | 7           | 7          | 7       | 7     | 7    | 7    | 7    | 7    | 7    | 7     | 7     | 7     |
| Harrisburg           | 16          | 15         | 15      | 15    | 15   | 15   | 15   | 15   | 13   | 13    | 13    | 13    |
| Pere Marquette       | 6           | 6          | 6       | 6     | 6    | 6    | 6    | 6    | 6    | 6     | 6     | 6     |
| St. Charles          | 7           | 7          | 7       | 7     | 7    | 5    | 7    | 7    | 7    | 6     | 5     | 5     |
| Warrenville          | 5           | 5          | 5       | 4     | 4    | 6    | 4    | 4    | 4    | 4     | 4     | 4     |
| IDJJ Total           | 41          | 40         | 40      | 39    | 39   | 39   | 39   | 39   | 37   | 36    | 35    | 35    |
| Table 15: General Ec |             |            |         |       |      |      |      |      |      |       |       |       |
|                      | 1/21        | 2/21       | 3/21    | 4/21  | 5/21 | 6/21 | 7/21 | 8/21 | 9/21 | 10/21 | 11/21 | 12/21 |
| Chicago              | 1.2         | 0.8        | 0.8     | 0.5   | 0.4  | 1.2  | 0.8  | 2.0  | 1.8  | 2.0   | 1.3   | 0.8   |
| Harrisburg           | 0.9         | 1.0        | 1.3     | 1.0   | 1.6  | 0.7  | 1.0  | 0.7  | 1.8  | 1.0   | 1.6   | 0.9   |
| Pere Marquette       | 1.2         | 1.2        | 1.6     | 1.4   | 1.4  | 1.2  | 0.6  | 0.4  | 0.6  | 0.4   | 0.4   | 0.8   |
| St. Charles          | 1.2         | 1.0        | 1.0     | 1.2   | 1.5  | 2.3  | 2.3  | 2.5  | 1.8  | 3.3   | 1.3   | 2.0   |
| Warrenville          | 3.3         | 3.3        | 3.7     | 3.3   | 2.3  | 2.0  | 3.0  | 1.3  | 2.0  | 2.7   | 3.0   | 2.7   |
| IDJJ Average         | 1.3         | 1.2        | 1.4     | 1.1   | 1.4  | 1.3  | 1.3  | 1.2  | 1.6  | 1.6   | 1.4   | 1.2   |
| Table 16: Special Ed | upation (   | Student to | Topobor | Patio |      |      |      |      |      |       |       |       |
|                      | 1/21        | 2/21       | 3/21    | 4/21  | 5/21 | 6/21 | 7/21 | 8/21 | 9/21 | 10/21 | 11/21 | 12/21 |
| Chicago              | 7.0         | 8.0        | 8.0     | 8.0   | 7.0  | 6.0  | 5.0  | 6.0  | 7.0  | 12.0  | 10.0  | 6.0   |
| Harrisburg           | 4.6         | 4.2        | 4.2     | 4.0   | 2.0  | 3.4  | 0.4  | 3.8  | 2.8  | 3.8   | 2.0   | 4.8   |
| Pere Marquette       | 7.0         | 4.0        | 7.0     | 4.0   | 5.0  | 1.0  | 2.0  | 4.0  | 5.0  | 4.0   | 3.0   | 5.0   |
| St. Charles          | 3.0         | 4.0        | 3.0     | 3.5   | 2.5  | 2.0  | 3.5  | 2.5  | 5.0  | 6.0   | 9.0   | 5.0   |
| Warrenville          | 1.0         | 2.0        | 2.0     | 7.0   | 3.0  | 3.0  | 1.0  | 1.5  | 2.0  | 2.0   | 4.0   | 8.0   |
| IDJJ Average         | 4.1         | 4.1        | 4.2     | 4.7   | 3.0  | 3.1  | 1.6  | 3.4  | 3.2  | 4.6   | 4.0   | 5.4   |
| 1000 Attellage       | 711         | 711        | 716     | 711   | 0.0  | 0.1  | 1.0  | V.4  | 0.2  | 7.0   | 4.0   | 0.7   |

According to the *RJ Consent Decree*, DJJ is required to have general education student to teacher ratios of 10 youth to 1 teacher and special education student to teacher ratios of 6 youth to 1 teacher.