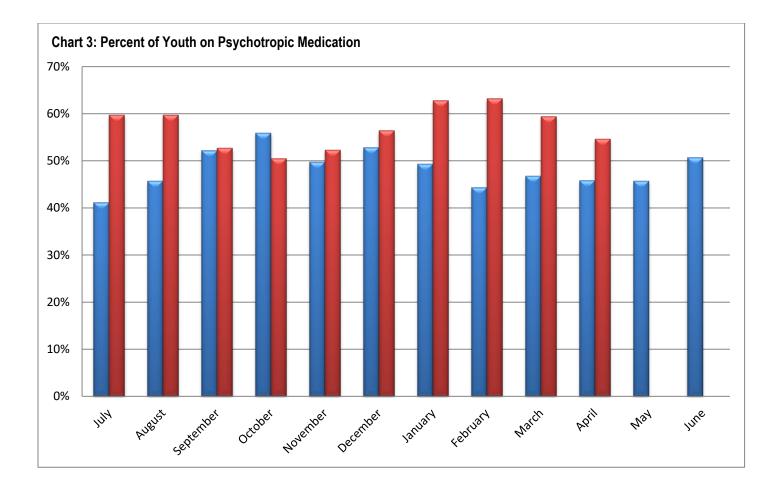

| 25.32%                        | 50.00%                                  |
| February     | 3.33%                      | 2.00%                       | 13.33%                      | 26.00%                        | 55.33%                                  |
| March        | 3.27%                      | 4.58%                       | 14.38%                      | 26.14%                        | 51.63%                                  |
| April        | 3.31%                      | 2.65%                       | 13.91%                      | 28.48%                        | 51.66%                                  |
| IDJJ Average | 3.16%                      | 3.49%                       | 14.90%                      | 30.14%                        | 48.31%                                  |



# Section 3: Substance Abuse Treatment Data

| Table 9: Number of Treatment Participants                                                                                                                  |                                                                                      |                                                                       |                                                               |                                                           |                                                         |                                                                         |                                                          |                                                      |                                                 |