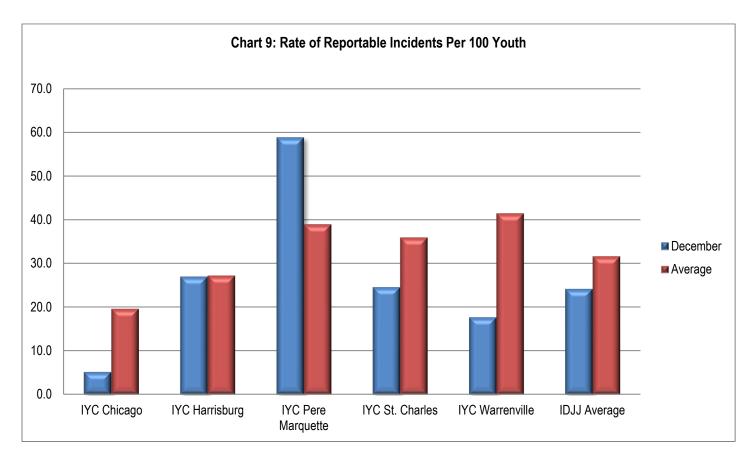

#### Table 21b: Rate of Reportable Incidents per 100 Youth

|              | 1/21 | 2/21  | 3/21 | 4/21 | 5/21 | 6/21 | 7/21 | 8/21 | 9/21 | 10/21 | 11/21 | 12/21 | Avg. |
|--------------|------|-------|------|------|------|------|------|------|------|-------|-------|-------|------|
| Chicago      | 37.4 | 17.5  | 9.7  | 33.7 | 15.6 | 15.7 | 0    | 26.5 | 17.7 | 29.7  | 27.1  | 5.2   | 19.6 |
| Harrisburg   | 35.9 | 22.0  | 20.3 | 23.7 | 22.9 | 50.6 | 18.0 | 21.6 | 27.2 | 20.9  | 36.1  | 27.0  | 27.2 |
| Pere         | 45.5 | 153.8 | 37.3 | 66.9 | 10.3 | 28.3 | 12.2 | 10.5 | 43.0 | 0     | 0     | 58.8  | 38.9 |
| Marquette    |      |       |      |      |      |      |      |      |      |       |       |       |      |
| St. Charles  | 35.0 | 31.9  | 50.7 | 41.7 | 25.1 | 21.1 | 30.8 | 1.4  | 41.3 | 65.3  | 62.5  | 24.6  | 35.9 |
| Warrenville  | 36.7 | 40.7  | 42.8 | 13.6 | 46.5 | 42.7 | 45.2 | 60   | 27.0 | 50.5  | 73.0  | 17.7  | 41.4 |
| IDJJ Average | 36.9 | 39.2  | 32.5 | 33.2 | 25.6 | 32.9 | 22.9 | 24.6 | 31.4 | 37.1  | 43.3  | 24.2  | 32.0 |