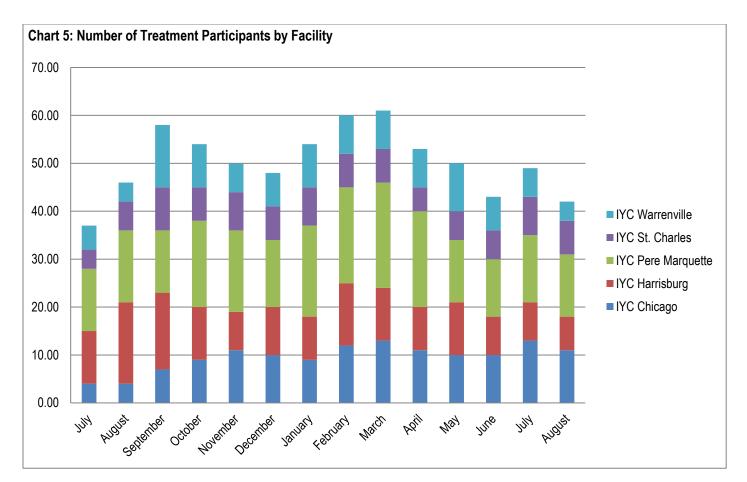

## Section 3: Substance Abuse Treatment Data

| able 9: Number of Trea                                                                                                                                                                                  | atment Pa                                                                                    | antioipanto                                                                          | ,                                                          |                                                                    |                                                                  |                                                     |                                                        |                                                               |                                                              |                                                         |                                                                          |                                                                        |
|---------------------------------------------------------------------------------------------------------------------------------------------------------------------------------------------------------|----------------------------------------------------------------------------------------------|--------------------------------------------------------------------------------------|------------------------------------------------------------|--------------------------------------------------------------------|------------------------------------------------------------------|-----------------------------------------------------|--------------------------------------------------------|---------------------------------------------------------------|--------------------------------------------------------------|---------------------------------------------------------|--------------------------------------------------------------------------|------------------------------------------------------------------------|
|                                                                                                                                                                                                         | 1/21                                                                                         | 2/21                                                                                 | 3/21                                                       | 4/21                                                               | 5/21                                                             | 6/21                                                | 7/21                                                   | 8/21                                                          | 9/21                                                         | 10/21                                                   | 11/21                                                                    | 12/21                                                                  |
| Chicago                                                                                                                                                                                                 | 9                                                                                            | 12                                                                                   | 13                                                         | 11                                                                 | 10                                                               | 10                                                  | 13                                                     | 11                                                            | 12                                                           | 9                                                       | 11                                                                       | 9                                                                      |
| Harrisburg                                                                                                                                                                                              | 9                                                                                            | 13                                                                                   | 11                                                         | 9                                                                  | 11                                                               | 8                                                   | 8                                                      | 7                                                             | 8                                                            | 8                                                       | 8                                                                        | 9                                                                      |
| Pere Marquette                                                                                                                                                                                          | 19                                                                                           | 20                                                                                   | 22                                                         | 20                                                                 | 13                                                               | 12                                                  | 14                                                     | 13                                                            | 12                                                           | 13                                                      | 19                                                                       | 19                                                                     |
| St. Charles                                                                                                                                                                                             | 8                                                                                            | 7                                                                                    | 7                                                          | 5                                                                  | 6                                                                | 6                                                   | 8                                                      | 7                                                             | 6                                                            | 5                                                       | 7                                                                        | 5                                                                      |
| Warrenville                                                                                                                                                                                             | 9                                                                                            | 8                                                                                    | 8                                                          | 8                                                                  | 10                                                               | 7                                                   | 6                                                      | 4                                                             | 7                                                            | 7                                                       | 9                                                                        | 7                                                                      |
| IDJJ Total                                                                                                                                                                                              | 54                                                                                           | 60                                                                                   | 61                                                         | 53                                                                 | 50                                                               | 43                                                  | 49                                                     | 42                                                            | 45                                                           | 42                                                      | 54                                                                       | 49                                                                     |
| able 10: Average Leng                                                                                                                                                                                   | th of Stay                                                                                   | y for Com                                                                            | pleters                                                    |                                                                    |                                                                  |                                                     |                                                        |                                                               |                                                              |                                                         |                                                                          |                                                                        |
| -                                                                                                                                                                                                       | 1/21                                                                                         | 2/21                                                                                 | 3/21                                                       | 4/21                                                               | 5/21                                                             | 6/21                                                | 7/21                                                   | 8/21                                                          | 9/21                                                         | 10/21                                                   | 11/21                                                                    | 12/21                                                                  |
| Chicago                                                                                                                                                                                                 | -                                                                                            | 118                                                                                  | 143                                                        | 67                                                                 | -                                                                | -                                                   | 38                                                     | 102                                                           | 92                                                           | 126                                                     | 113                                                                      | 129                                                                    |
| Harrisburg                                                                                                                                                                                              | 87                                                                                           | 64                                                                                   | -                                                          | 46                                                                 | 121                                                              | 80                                                  | -                                                      | 55                                                            | 104                                                          | 86                                                      | 95                                                                       | 84                                                                     |
| Pere Marguette                                                                                                                                                                                          | 97                                                                                           | -                                                                                    | 159                                                        | -                                                                  | 116                                                              | -                                                   | 62                                                     | 172                                                           | 103                                                          | 65                                                      | -                                                                        | 105                                                                    |
|                                                                                                                                                                                                         |                                                                                              | 44                                                                                   |                                                            | -                                                                  | 42                                                               | -                                                   | 70                                                     | -                                                             | 56                                                           | -                                                       | 28                                                                       | -                                                                      |
| St. Charles                                                                                                                                                                                             | 95                                                                                           |                                                                                      | -                                                          |                                                                    |                                                                  |                                                     |                                                        |                                                               |                                                              |                                                         |                                                                          |                                                                        |
|                                                                                                                                                                                                         | -                                                                                            | 82                                                                                   | 5                                                          | -                                                                  | 93                                                               | -                                                   | 23                                                     | -                                                             | 116                                                          | 105                                                     | -                                                                        | -                                                                      |
| St. Charles                                                                                                                                                                                             |                                                                                              |                                                                                      | 5<br><b>86</b>                                             |                                                                    |                                                                  | -<br>80                                             | 23<br>68                                               | -<br>102                                                      | 116<br><b>97</b>                                             | 105<br><b>106</b>                                       | -<br>87                                                                  | -<br>103                                                               |
| St. Charles<br>Warrenville                                                                                                                                                                              | -<br>95<br>scharges                                                                          | 82<br><b>69</b><br>by Reaso                                                          | <b>86</b><br>m                                             | -<br>56                                                            | 93<br><b>100</b>                                                 | 80                                                  | 68                                                     | 102                                                           | 97                                                           | 106                                                     |                                                                          | 103                                                                    |
| St. Charles<br>Warrenville<br>IDJJ Average                                                                                                                                                              | -<br>95<br>scharges<br>1/21                                                                  | 82<br><b>69</b><br>by Reaso<br><b>2/21</b>                                           | 86<br>in<br>3/21                                           | -<br>56<br>4/21                                                    | 93<br>100<br>5/21                                                | 80<br>6/21                                          | 68<br>7/21                                             | 102<br>8/21                                                   | 97<br>9/21                                                   | 106<br>10/21                                            | 11/21                                                                    | 103<br>12/21                                                           |
| St. Charles<br>Warrenville<br>IDJJ Average<br>able 11: Percent of Dis<br>Successful                                                                                                                     | -<br>95<br>scharges                                                                          | 82<br><b>69</b><br>by Reaso                                                          | <b>86</b><br>m                                             | -<br>56                                                            | 93<br><b>100</b>                                                 | 80                                                  | 68                                                     | 102                                                           | 97                                                           | 106                                                     |                                                                          | 103<br>12/21                                                           |
| St. Charles<br>Warrenville<br>IDJJ Average<br>able 11: Percent of Dis<br>Successful<br>Completion                                                                                                       | -<br>95<br>scharges<br>1/21<br>46.2%                                                         | 82<br>69<br>by Reaso<br>2/21<br>46.7%                                                | 86<br>n<br>3/21<br>30%                                     | -<br>56<br>4/21<br>23.8%                                           | 93<br>100<br>5/21<br>33.3%                                       | <b>80</b><br><b>6/21</b><br>25%                     | 68<br>7/21<br>50%                                      | <b>102</b><br><b>8/21</b><br>35.7%                            | <b>97</b><br><b>9/21</b><br>53.8%                            | <b>106</b><br><b>10/21</b><br>37.5%                     | <b>11/21</b><br>25%                                                      | <b>103</b><br><b>12/21</b><br>36.4%                                    |
| St. Charles<br>Warrenville<br>IDJJ Average<br>able 11: Percent of Dis<br>Successful<br>Completion<br>Behavioral                                                                                         | -<br>95<br>scharges<br>1/21                                                                  | 82<br><b>69</b><br>by Reaso<br><b>2/21</b>                                           | 86<br>in<br>3/21                                           | -<br>56<br>4/21                                                    | 93<br>100<br>5/21                                                | 80<br>6/21                                          | 68<br>7/21                                             | 102<br>8/21                                                   | 97<br>9/21                                                   | 106<br>10/21                                            | 11/21                                                                    | 103<br>12/21                                                           |
| St. Charles<br>Warrenville<br>IDJJ Average<br>able 11: Percent of Dis<br>Successful<br>Completion<br>Behavioral<br>Discharge                                                                            | -<br>95<br>scharges<br>1/21<br>46.2%<br>7.7%                                                 | 82<br>69<br>by Reaso<br>2/21<br>46.7%<br>0%                                          | 86<br>n<br>3/21<br>30%<br>10%                              | -<br>56<br>4/21<br>23.8%<br>9.5%                                   | 93<br>100<br>5/21<br>33.3%<br>0%                                 | <b>80</b><br><b>6/21</b><br>25%<br>0%               | 68<br>7/21<br>50%<br>0%                                | <b>102</b><br><b>8/21</b><br>35.7%<br>0%                      | <b>97</b><br><b>9/21</b><br>53.8%<br>0%                      | <b>106</b><br><b>10/21</b><br>37.5%<br>25%              | <b>11/21</b><br>25%<br>6.3%                                              | <b>103</b><br><b>12/21</b><br>36.4%<br>0%                              |
| St. Charles<br>Warrenville<br>IDJJ Average<br>able 11: Percent of Dis<br>Successful<br>Completion<br>Behavioral<br>Discharge<br>Youth Released                                                          | -<br>95<br>scharges<br>1/21<br>46.2%<br>7.7%<br>30.8%                                        | 82<br>69<br>by Reaso<br>2/21<br>46.7%<br>0%<br>33.3%                                 | 86<br>n<br>3/21<br>30%<br>10%<br>50%                       | -<br>56<br>4/21<br>23.8%<br>9.5%<br>61.9%                          | 93<br>100<br>5/21<br>33.3%<br>0%<br>57.1%                        | 80<br>6/21<br>25%<br>0%<br>75%                      | 68<br>7/21<br>50%<br>0%<br>40%                         | <b>102</b><br><b>8/21</b><br>35.7%<br>0%<br>42.9%             | <b>97</b><br><b>9/21</b><br>53.8%<br>0%<br>30.8%             | 106<br>10/21<br>37.5%<br>25%<br>25%                     | <b>11/21</b><br>25%<br>6.3%<br>31.3%                                     | <b>103</b><br><b>12/21</b><br>36.4%<br>0%<br>54.5%                     |
| St. Charles<br>Warrenville<br>IDJJ Average<br>able 11: Percent of Dis<br>Successful<br>Completion<br>Behavioral<br>Discharge                                                                            | -<br>95<br>scharges<br>1/21<br>46.2%<br>7.7%<br>30.8%                                        | 82<br>69<br>by Reaso<br>2/21<br>46.7%<br>0%                                          | 86<br>n<br>3/21<br>30%<br>10%                              | -<br>56<br>4/21<br>23.8%<br>9.5%                                   | 93<br>100<br>5/21<br>33.3%<br>0%                                 | <b>80</b><br><b>6/21</b><br>25%<br>0%               | 68<br>7/21<br>50%<br>0%                                | <b>102</b><br><b>8/21</b><br>35.7%<br>0%                      | <b>97</b><br><b>9/21</b><br>53.8%<br>0%                      | <b>106</b><br><b>10/21</b><br>37.5%<br>25%              | <b>11/21</b><br>25%<br>6.3%                                              | <b>103</b><br><b>12/21</b><br>36.4%<br>0%<br>54.5%                     |
| St. Charles<br>Warrenville<br>IDJJ Average<br>able 11: Percent of Dis<br>Successful<br>Completion<br>Behavioral<br>Discharge<br>Youth Released                                                          | -<br>95<br>scharges<br>1/21<br>46.2%<br>7.7%<br>30.8%<br>15.4%                               | 82<br>69<br>by Reaso<br>2/21<br>46.7%<br>0%<br>33.3%<br>20%                          | 86<br>n<br>3/21<br>30%<br>10%<br>50%                       | -<br>56<br>4/21<br>23.8%<br>9.5%<br>61.9%                          | 93<br>100<br>5/21<br>33.3%<br>0%<br>57.1%                        | 80<br>6/21<br>25%<br>0%<br>75%                      | 68<br>7/21<br>50%<br>0%<br>40%                         | <b>102</b><br><b>8/21</b><br>35.7%<br>0%<br>42.9%             | <b>97</b><br><b>9/21</b><br>53.8%<br>0%<br>30.8%             | 106<br>10/21<br>37.5%<br>25%<br>25%                     | <b>11/21</b><br>25%<br>6.3%<br>31.3%                                     | <b>103</b><br><b>12/21</b><br>36.4%<br>0%<br>54.5%                     |
| St. Charles<br>Warrenville<br>IDJJ Average<br>able 11: Percent of Dis<br>Successful<br>Completion<br>Behavioral<br>Discharge<br>Youth Released<br>Other Discharge                                       | -<br>95<br>scharges<br>1/21<br>46.2%<br>7.7%<br>30.8%<br>15.4%                               | 82<br>69<br>by Reaso<br>2/21<br>46.7%<br>0%<br>33.3%<br>20%                          | 86<br>n<br>3/21<br>30%<br>10%<br>50%                       | -<br>56<br>4/21<br>23.8%<br>9.5%<br>61.9%                          | 93<br>100<br>5/21<br>33.3%<br>0%<br>57.1%                        | 80<br>6/21<br>25%<br>0%<br>75%                      | 68<br>7/21<br>50%<br>0%<br>40%                         | <b>102</b><br><b>8/21</b><br>35.7%<br>0%<br>42.9%             | <b>97</b><br><b>9/21</b><br>53.8%<br>0%<br>30.8%             | 106<br>10/21<br>37.5%<br>25%<br>25%                     | <b>11/21</b><br>25%<br>6.3%<br>31.3%                                     | <b>103</b><br><b>12/21</b><br>36.4%<br>0%<br>54.5%<br>9.1%             |
| St. Charles<br>Warrenville<br>IDJJ Average<br>able 11: Percent of Dis<br>Successful<br>Completion<br>Behavioral<br>Discharge<br>Youth Released<br>Other Discharge                                       | -<br>95<br>scharges<br>1/21<br>46.2%<br>7.7%<br>30.8%<br>15.4%<br>tance Abu                  | 82<br>69<br>by Reaso<br>2/21<br>46.7%<br>0%<br>33.3%<br>20%<br>used<br>2/21<br>81.7% | 86<br>n<br>3/21<br>30%<br>10%<br>50%<br>10%                | -<br>56<br>4/21<br>23.8%<br>9.5%<br>61.9%<br>4.8%                  | 93<br>100<br>5/21<br>33.3%<br>0%<br>57.1%<br>9.5%                | 80<br>6/21<br>25%<br>0%<br>75%<br>0%                | 68<br>7/21<br>50%<br>0%<br>40%<br>10%                  | <b>102</b><br><b>8/21</b><br>35.7%<br>0%<br>42.9%<br>21.4%    | <b>97</b><br><b>9/21</b><br>53.8%<br>0%<br>30.8%<br>15.4%    | 106<br>10/21<br>37.5%<br>25%<br>25%<br>12.5%            | 11/21           25%           6.3%           31.3%           37.5%       | 103<br>12/21<br>36.4%<br>0%<br>54.5%<br>9.1%<br>12/21                  |
| St. Charles<br>Warrenville<br>IDJJ Average<br>able 11: Percent of Dis<br>Successful<br>Completion<br>Behavioral<br>Discharge<br>Youth Released<br>Other Discharge                                       | -<br>95<br>scharges<br>1/21<br>46.2%<br>7.7%<br>30.8%<br>15.4%<br>tance Abu<br>1/21          | 82<br>69<br>2/21<br>46.7%<br>0%<br>33.3%<br>20%<br>used<br>2/21                      | 86<br>n<br>3/21<br>30%<br>10%<br>50%<br>10%<br>3/21        | -<br>56<br>4/21<br>23.8%<br>9.5%<br>61.9%<br>4.8%<br>4/21          | 93<br>100<br>5/21<br>33.3%<br>0%<br>57.1%<br>9.5%<br>5/21        | 80<br>6/21<br>25%<br>0%<br>75%<br>0%<br>6/21        | 68<br>7/21<br>50%<br>0%<br>40%<br>10%<br>7/21          | 102<br>8/21<br>35.7%<br>0%<br>42.9%<br>21.4%<br>8/21          | 97<br>9/21<br>53.8%<br>0%<br>30.8%<br>15.4%<br>9/21          | 106<br>10/21<br>37.5%<br>25%<br>12.5%<br>10/21          | 11/21         25%         6.3%         31.3%         37.5%         11/21 | 103<br>12/21<br>36.4%<br>0%<br>54.5%<br>9.1%<br>12/21<br>77.6%<br>6.1% |
| St. Charles<br>Warrenville<br>IDJJ Average<br>able 11: Percent of Dis<br>Successful<br>Completion<br>Behavioral<br>Discharge<br>Youth Released<br>Other Discharge<br>able 12: Primary Subs<br>Marijuana | -<br>95<br>scharges<br>1/21<br>46.2%<br>7.7%<br>30.8%<br>15.4%<br>tance Abi<br>1/21<br>77.8% | 82<br>69<br>by Reaso<br>2/21<br>46.7%<br>0%<br>33.3%<br>20%<br>used<br>2/21<br>81.7% | 86<br>n<br>3/21<br>30%<br>10%<br>50%<br>10%<br>3/21<br>82% | -<br>56<br>4/21<br>23.8%<br>9.5%<br>61.9%<br>4.8%<br>4/21<br>86.8% | 93<br>100<br>5/21<br>33.3%<br>0%<br>57.1%<br>9.5%<br>5/21<br>88% | 80<br>6/21<br>25%<br>0%<br>75%<br>0%<br>6/21<br>95% | 68<br>7/21<br>50%<br>0%<br>40%<br>10%<br>7/21<br>93.9% | 102<br>8/21<br>35.7%<br>0%<br>42.9%<br>21.4%<br>8/21<br>85.7% | 97<br>9/21<br>53.8%<br>0%<br>30.8%<br>15.4%<br>9/21<br>75.6% | 106<br>10/21<br>37.5%<br>25%<br>12.5%<br>10/21<br>73.8% | 11/21<br>25%<br>6.3%<br>31.3%<br>37.5%<br>11/21<br>74%                   | 103<br>12/21<br>36.4%<br>0%<br>54.5%<br>9.1%<br>12/21<br>77.6%         |

Table 9: Number of Treatment Participants

For the youth whose primary substance abuse is not specified, 1 reported opioids, 4 reported amphetamines, 1 reported benzodiazepine, and 2 reported ecstasy.