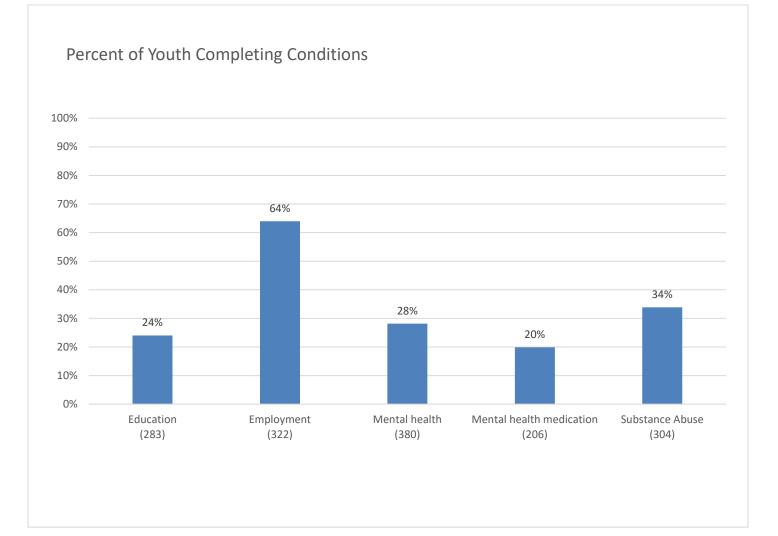

#### Section 8: Aftercare Data

#### Table 33: Youth Monitored by Aftercare

|                                                | 1/21 | 2/21 | 3/21 | 4/21 | 5/21 | 6/21 | 7/21 | 8/21 | 9/21 | 10/21 | 11/21 | 12/21 |
|------------------------------------------------|------|------|------|------|------|------|------|------|------|-------|-------|-------|
| Total Number of Youth<br>Assigned to Aftercare | 509  | 498  | 482  | 475  | 460  | 446  | 430  | 435  | 419  | 404   | 402   | 398   |
| Youth in Community                             | 224  | 225  | 224  | 221  | 229  | 205  | 210  | 213  | 205  | 184   | 187   | 194   |
| Youth in Facilities                            | 121  | 110  | 106  | 101  | 83   | 90   | 84   | 86   | 84   | 94    | 91    | 83    |
| Youth with Pending<br>Criminal Cases           | 140  | 139  | 134  | 133  | 133  | 135  | 123  | 123  | 122  | 113   | 114   | 111   |
| Youth with Warrants<br>and Out of State        | 24   | 24   | 18   | 20   | 15   | 16   | 13   | 13   | 8    | 13    | 12    | 10    |

#### Table 34: Caseloads in Aftercare (Average per Specialist)

|                                 | 1/21 | 2/21 | 3/21 | 4/21 | 5/21 | 6/21 | 7/21 | 8/21 | 9/21 | 10/21 | 11/21 | 12/21 |
|---------------------------------|------|------|------|------|------|------|------|------|------|-------|-------|-------|
| Youth Assigned to<br>Specialist | 8.4  | 8.2  | 7.5  | 7.3  | 7.1  | 6.7  | 6.7  | 6.8  | 6.6  | 6.3   | 6.3   | 6.3   |
| Youth in Community              | 5.5  | 5.5  | 5.1  | 5.0  | 5.2  | 4.7  | 4.8  | 4.8  | 4.7  | 4.2   | 4.2   | 4.4   |
| Youth in Facilities             | 3.0  | 2.7  | 2.4  | 2.3  | 1.9  | 2.0  | 1.9  | 2.0  | 1.9  | 2.1   | 2.1   | 1.9   |