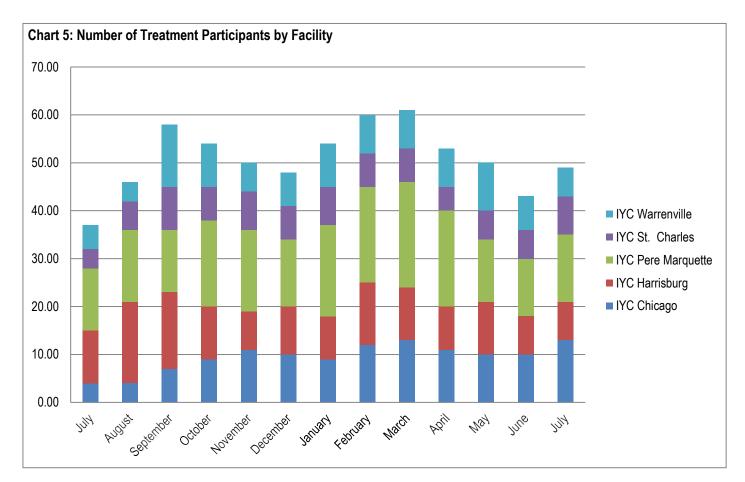

## Section 3: Substance Abuse Treatment Data

| able 9: Number of Trea                                                                                                                                                                                  | atment Pa                                                                                    | antioipanto                                                                          | ,                                                          |                                                                    |                                                                  |                                                     |                                                        |                                                               |                                                              |                                                         |                                                                          |                                                                        |
|---------------------------------------------------------------------------------------------------------------------------------------------------------------------------------------------------------|----------------------------------------------------------------------------------------------|--------------------------------------------------------------------------------------|------------------------------------------------------------|--------------------------------------------------------------------|------------------------------------------------------------------|-----------------------------------------------------|--------------------------------------------------------|---------------------------------------------------------------|--------------------------------------------------------------|---------------------------------------------------------|--------------------------------------------------------------------------|------------------------------------------------------------------------|
|                                                                                                                                                                                                         | 1/21                                                                                         | 2/21                                                                                 | 3/21                                                       | 4/21                                                               | 5/21                                                             | 6/21                                                | 7/21                                                   | 8/21                                                          | 9/21                                                         | 10/21                                                   | 11/21                                                                    | 12/21                                                                  |
| Chicago                                                                                                                                                                                                 | 9                                                                                            | 12                                                                                   | 13                                                         | 11                                                                 | 10                                                               | 10                                                  | 13                                                     | 11                                                            | 12                                                           | 9                                                       | 11                                                                       | 9                                                                      |
| Harrisburg                                                                                                                                                                                              | 9                                                                                            | 13                                                                                   | 11                                                         | 9                                                                  | 11                                                               | 8                                                   | 8                                                      | 7                                                             | 8                                                            | 8                                                       | 8                                                                        | 9                                                                      |
| Pere Marquette                                                                                                                                                                                          | 19                                                                                           | 20                                                                                   | 22                                                         | 20                                                                 | 13                                                               | 12                                                  | 14                                                     | 13                                                            | 12                                                           | 13                                                      | 19                                                                       | 19                                                                     |
| St. Charles                                                                                                                                                                                             | 8                                                                                            | 7                                                                                    | 7                                                          | 5                                                                  | 6                                                                | 6                                                   | 8                                                      | 7                                                             | 6                                                            | 5                                                       | 7                                                                        | 5                                                                      |
| Warrenville                                                                                                                                                                                             | 9                                                                                            | 8                                                                                    | 8                                                          | 8                                                                  | 10                                                               | 7                                                   | 6                                                      | 4                                                             | 7                                                            | 7                                                       | 9                                                                        | 7                                                                      |
| IDJJ Total                                                                                                                                                                                              | 54                                                                                           | 60                                                                                   | 61                                                         | 53                                                                 | 50                                                               | 43                                                  | 49                                                     | 42                                                            | 45                                                           | 42                                                      | 54                                                                       | 49                                                                     |
| able 10: Average Leng                                                                                                                                                                                   | th of Stay                                                                                   | y for Com                                                                            | pleters                                                    |                                                                    |                                                                  |                                                     |                                                        |                                                               |                                                              |                                                         |                                                                          |                                                                        |
| -                                                                                                                                                                                                       | 1/21                                                                                         | 2/21                                                                                 | 3/21                                                       | 4/21                                                               | 5/21                                                             | 6/21                                                | 7/21                                                   | 8/21                                                          | 9/21                                                         | 10/21                                                   | 11/21                                                                    | 12/21                                                                  |
| Chicago                                                                                                                                                                                                 | -                                                                                            | 118                                                                                  | 143                                                        | 67                                                                 | -                                                                | -                                                   | 38                                                     | 102                                                           | 92                                                           | 126                                                     | 113                                                                      | 129                                                                    |
| Harrisburg                                                                                                                                                                                              | 87                                                                                           | 64                                                                                   | -                                                          | 46                                                                 | 121                                                              | 80                                                  | -                                                      | 55                                                            | 104                                                          | 86                                                      | 95                                                                       | 84                                                                     |
| Pere Marguette                                                                                                                                                                                          | 97                                                                                           | -                                                                                    | 159                                                        | -                                                                  | 116                                                              | -                                                   | 62                                                     | 172                                                           | 103                                                          | 65                                                      | -                                                                        | 105                                                                    |
|                                                                                                                                                                                                         |                                                                                              | 44                                                                                   |                                                            | -                                                                  | 42                                                               | -                                                   | 70                                                     | -                                                             | 56                                                           | -                                                       | 28                                                                       | -                                                                      |
| St. Charles                                                                                                                                                                                             | 95                                                                                           |                                                                                      | -                                                          |                                                                    |                                                                  |                                                     |                                                        |                                                               |                                                              |                                                         |                                                                          |                                                                        |
|                                                                                                                                                                                                         | -                                                                                            | 82                                                                                   | 5                                                          | -                                                                  | 93                                                               | -                                                   | 23                                                     | -                                                             | 116                                                          | 105                                                     | -                                                                        | -                                                                      |
| St. Charles                                                                                                                                                                                             |                                                                                              |                                                                                      | 5<br><b>86</b>                                             |                                                                    |                                                                  | -<br>80                                             | 23<br>68                                               | -<br>102                                                      | 116<br><b>97</b>                                             | 105<br><b>106</b>                                       | -<br>87                                                                  | -<br>103                                                               |
| St. Charles<br>Warrenville                                                                                                                                                                              | -<br>95<br>scharges                                                                          | 82<br><b>69</b><br>by Reaso                                                          | <b>86</b><br>m                                             | -<br>56                                                            | 93<br><b>100</b>                                                 | 80                                                  | 68                                                     | 102                                                           | 97                                                           | 106                                                     |                                                                          | 103                                                                    |
| St. Charles<br>Warrenville<br>IDJJ Average                                                                                                                                                              | -<br>95<br>scharges<br>1/21                                                                  | 82<br><b>69</b><br>by Reaso<br><b>2/21</b>                                           | 86<br>in<br>3/21                                           | -<br>56<br>4/21                                                    | 93<br>100<br>5/21                                                | 80<br>6/21                                          | 68<br>7/21                                             | 102<br>8/21                                                   | 97<br>9/21                                                   | 106<br>10/21                                            | 11/21                                                                    | 103<br>12/21                                                           |
| St. Charles<br>Warrenville<br>IDJJ Average<br>able 11: Percent of Dis<br>Successful                                                                                                                     | -<br>95<br>scharges                                                                          | 82<br><b>69</b><br>by Reaso                                                          | <b>86</b><br>m                                             | -<br>56                                                            | 93<br><b>100</b>                                                 | 80                                                  | 68                                                     | 102                                                           | 97                                                           | 106                                                     |                                                                          | 103<br>12/21                                                           |
| St. Charles<br>Warrenville<br>IDJJ Average<br>able 11: Percent of Dis<br>Successful<br>Completion                                                                                                       | -<br>95<br>scharges<br>1/21<br>46.2%                                                         | 82<br>69<br>by Reaso<br>2/21<br>46.7%                                                | 86<br>n<br>3/21<br>30%                                     | -<br>56<br>4/21<br>23.8%                                           | 93<br>100<br>5/21<br>33.3%                                       | <b>80</b><br><b>6/21</b><br>25%                     | 68<br>7/21<br>50%                                      | <b>102</b><br><b>8/21</b><br>35.7%                            | <b>97</b><br><b>9/21</b><br>53.8%                            | <b>106</b><br><b>10/21</b><br>37.5%                     | <b>11/21</b><br>25%                                                      | <b>103</b><br><b>12/21</b><br>36.4%                                    |
| St. Charles<br>Warrenville<br>IDJJ Average<br>able 11: Percent of Dis<br>Successful<br>Completion<br>Behavioral                                                                                         | -<br>95<br>scharges<br>1/21                                                                  | 82<br><b>69</b><br>by Reaso<br><b>2/21</b>                                           | 86<br>in<br>3/21                                           | -<br>56<br>4/21                                                    | 93<br>100<br>5/21                                                | 80<br>6/21                                          | 68<br>7/21                                             | 102<br>8/21                                                   | 97<br>9/21                                                   | 106<br>10/21                                            | 11/21                                                                    | 103<br>12/21                                                           |
| St. Charles<br>Warrenville<br>IDJJ Average<br>able 11: Percent of Dis<br>Successful<br>Completion<br>Behavioral<br>Discharge                                                                            | -<br>95<br>scharges<br>1/21<br>46.2%<br>7.7%                                                 | 82<br>69<br>by Reaso<br>2/21<br>46.7%<br>0%                                          | 86<br>n<br>3/21<br>30%<br>10%                              | -<br>56<br>4/21<br>23.8%<br>9.5%                                   | 93<br>100<br>5/21<br>33.3%<br>0%                                 | <b>80</b><br><b>6/21</b><br>25%<br>0%               | 68<br>7/21<br>50%<br>0%                                | <b>102</b><br><b>8/21</b><br>35.7%<br>0%                      | <b>97</b><br><b>9/21</b><br>53.8%<br>0%                      | <b>106</b><br><b>10/21</b><br>37.5%<br>25%              | <b>11/21</b><br>25%<br>6.3%                                              | <b>103</b><br><b>12/21</b><br>36.4%<br>0%                              |
| St. Charles<br>Warrenville<br>IDJJ Average<br>able 11: Percent of Dis<br>Successful<br>Completion<br>Behavioral<br>Discharge<br>Youth Released                                                          | -<br>95<br>scharges<br>1/21<br>46.2%<br>7.7%<br>30.8%                                        | 82<br>69<br>by Reaso<br>2/21<br>46.7%<br>0%<br>33.3%                                 | 86<br>n<br>3/21<br>30%<br>10%<br>50%                       | -<br>56<br>4/21<br>23.8%<br>9.5%<br>61.9%                          | 93<br>100<br>5/21<br>33.3%<br>0%<br>57.1%                        | 80<br>6/21<br>25%<br>0%<br>75%                      | 68<br>7/21<br>50%<br>0%<br>40%                         | <b>102</b><br><b>8/21</b><br>35.7%<br>0%<br>42.9%             | <b>97</b><br><b>9/21</b><br>53.8%<br>0%<br>30.8%             | 106<br>10/21<br>37.5%<br>25%<br>25%                     | <b>11/21</b><br>25%<br>6.3%<br>31.3%                                     | <b>103</b><br><b>12/21</b><br>36.4%<br>0%<br>54.5%                     |
| St. Charles<br>Warrenville<br>IDJJ Average<br>able 11: Percent of Dis<br>Successful<br>Completion<br>Behavioral<br>Discharge                                                                            | -<br>95<br>scharges<br>1/21<br>46.2%<br>7.7%<br>30.8%                                        | 82<br>69<br>by Reaso<br>2/21<br>46.7%<br>0%                                          | 86<br>n<br>3/21<br>30%<br>10%                              | -<br>56<br>4/21<br>23.8%<br>9.5%                                   | 93<br>100<br>5/21<br>33.3%<br>0%                                 | <b>80</b><br><b>6/21</b><br>25%<br>0%               | 68<br>7/21<br>50%<br>0%                                | <b>102</b><br><b>8/21</b><br>35.7%<br>0%                      | <b>97</b><br><b>9/21</b><br>53.8%<br>0%                      | <b>106</b><br><b>10/21</b><br>37.5%<br>25%              | <b>11/21</b><br>25%<br>6.3%                                              | <b>103</b><br><b>12/21</b><br>36.4%<br>0%<br>54.5%                     |
| St. Charles<br>Warrenville<br>IDJJ Average<br>able 11: Percent of Dis<br>Successful<br>Completion<br>Behavioral<br>Discharge<br>Youth Released                                                          | -<br>95<br>scharges<br>1/21<br>46.2%<br>7.7%<br>30.8%<br>15.4%                               | 82<br>69<br>by Reaso<br>2/21<br>46.7%<br>0%<br>33.3%<br>20%                          | 86<br>n<br>3/21<br>30%<br>10%<br>50%                       | -<br>56<br>4/21<br>23.8%<br>9.5%<br>61.9%                          | 93<br>100<br>5/21<br>33.3%<br>0%<br>57.1%                        | 80<br>6/21<br>25%<br>0%<br>75%                      | 68<br>7/21<br>50%<br>0%<br>40%                         | <b>102</b><br><b>8/21</b><br>35.7%<br>0%<br>42.9%             | <b>97</b><br><b>9/21</b><br>53.8%<br>0%<br>30.8%             | 106<br>10/21<br>37.5%<br>25%<br>25%                     | <b>11/21</b><br>25%<br>6.3%<br>31.3%                                     | <b>103</b><br><b>12/21</b><br>36.4%<br>0%<br>54.5%                     |
| St. Charles<br>Warrenville<br>IDJJ Average<br>able 11: Percent of Dis<br>Successful<br>Completion<br>Behavioral<br>Discharge<br>Youth Released<br>Other Discharge                                       | -<br>95<br>scharges<br>1/21<br>46.2%<br>7.7%<br>30.8%<br>15.4%                               | 82<br>69<br>by Reaso<br>2/21<br>46.7%<br>0%<br>33.3%<br>20%                          | 86<br>n<br>3/21<br>30%<br>10%<br>50%                       | -<br>56<br>4/21<br>23.8%<br>9.5%<br>61.9%                          | 93<br>100<br>5/21<br>33.3%<br>0%<br>57.1%                        | 80<br>6/21<br>25%<br>0%<br>75%                      | 68<br>7/21<br>50%<br>0%<br>40%                         | <b>102</b><br><b>8/21</b><br>35.7%<br>0%<br>42.9%             | <b>97</b><br><b>9/21</b><br>53.8%<br>0%<br>30.8%             | 106<br>10/21<br>37.5%<br>25%<br>25%                     | <b>11/21</b><br>25%<br>6.3%<br>31.3%                                     | <b>103</b><br><b>12/21</b><br>36.4%<br>0%<br>54.5%<br>9.1%             |
| St. Charles<br>Warrenville<br>IDJJ Average<br>able 11: Percent of Dis<br>Successful<br>Completion<br>Behavioral<br>Discharge<br>Youth Released<br>Other Discharge                                       | -<br>95<br>scharges<br>1/21<br>46.2%<br>7.7%<br>30.8%<br>15.4%<br>tance Abu                  | 82<br>69<br>by Reaso<br>2/21<br>46.7%<br>0%<br>33.3%<br>20%<br>used<br>2/21<br>81.7% | 86<br>n<br>3/21<br>30%<br>10%<br>50%<br>10%                | -<br>56<br>4/21<br>23.8%<br>9.5%<br>61.9%<br>4.8%                  | 93<br>100<br>5/21<br>33.3%<br>0%<br>57.1%<br>9.5%                | 80<br>6/21<br>25%<br>0%<br>75%<br>0%                | 68<br>7/21<br>50%<br>0%<br>40%<br>10%                  | <b>102</b><br><b>8/21</b><br>35.7%<br>0%<br>42.9%<br>21.4%    | <b>97</b><br><b>9/21</b><br>53.8%<br>0%<br>30.8%<br>15.4%    | 106<br>10/21<br>37.5%<br>25%<br>25%<br>12.5%            | 11/21           25%           6.3%           31.3%           37.5%       | 103<br>12/21<br>36.4%<br>0%<br>54.5%<br>9.1%<br>12/21                  |
| St. Charles<br>Warrenville<br>IDJJ Average<br>able 11: Percent of Dis<br>Successful<br>Completion<br>Behavioral<br>Discharge<br>Youth Released<br>Other Discharge                                       | -<br>95<br>scharges<br>1/21<br>46.2%<br>7.7%<br>30.8%<br>15.4%<br>tance Abu<br>1/21          | 82<br>69<br>2/21<br>46.7%<br>0%<br>33.3%<br>20%<br>used<br>2/21                      | 86<br>n<br>3/21<br>30%<br>10%<br>50%<br>10%<br>3/21        | -<br>56<br>4/21<br>23.8%<br>9.5%<br>61.9%<br>4.8%<br>4/21          | 93<br>100<br>5/21<br>33.3%<br>0%<br>57.1%<br>9.5%<br>5/21        | 80<br>6/21<br>25%<br>0%<br>75%<br>0%<br>6/21        | 68<br>7/21<br>50%<br>0%<br>40%<br>10%<br>7/21          | 102<br>8/21<br>35.7%<br>0%<br>42.9%<br>21.4%<br>8/21          | 97<br>9/21<br>53.8%<br>0%<br>30.8%<br>15.4%<br>9/21          | 106<br>10/21<br>37.5%<br>25%<br>12.5%<br>10/21          | 11/21         25%         6.3%         31.3%         37.5%         11/21 | 103<br>12/21<br>36.4%<br>0%<br>54.5%<br>9.1%<br>12/21<br>77.6%<br>6.1% |
| St. Charles<br>Warrenville<br>IDJJ Average<br>able 11: Percent of Dis<br>Successful<br>Completion<br>Behavioral<br>Discharge<br>Youth Released<br>Other Discharge<br>able 12: Primary Subs<br>Marijuana | -<br>95<br>scharges<br>1/21<br>46.2%<br>7.7%<br>30.8%<br>15.4%<br>tance Abi<br>1/21<br>77.8% | 82<br>69<br>by Reaso<br>2/21<br>46.7%<br>0%<br>33.3%<br>20%<br>used<br>2/21<br>81.7% | 86<br>n<br>3/21<br>30%<br>10%<br>50%<br>10%<br>3/21<br>82% | -<br>56<br>4/21<br>23.8%<br>9.5%<br>61.9%<br>4.8%<br>4/21<br>86.8% | 93<br>100<br>5/21<br>33.3%<br>0%<br>57.1%<br>9.5%<br>5/21<br>88% | 80<br>6/21<br>25%<br>0%<br>75%<br>0%<br>6/21<br>95% | 68<br>7/21<br>50%<br>0%<br>40%<br>10%<br>7/21<br>93.9% | 102<br>8/21<br>35.7%<br>0%<br>42.9%<br>21.4%<br>8/21<br>85.7% | 97<br>9/21<br>53.8%<br>0%<br>30.8%<br>15.4%<br>9/21<br>75.6% | 106<br>10/21<br>37.5%<br>25%<br>12.5%<br>10/21<br>73.8% | 11/21<br>25%<br>6.3%<br>31.3%<br>37.5%<br>11/21<br>74%                   | 103<br>12/21<br>36.4%<br>0%<br>54.5%<br>9.1%<br>12/21<br>77.6%         |

Table 9: Number of Treatment Participants

For the youth whose primary substance abuse is not specified, 1 reported opioids, 4 reported amphetamines, 1 reported benzodiazepine, and 2 reported ecstasy.