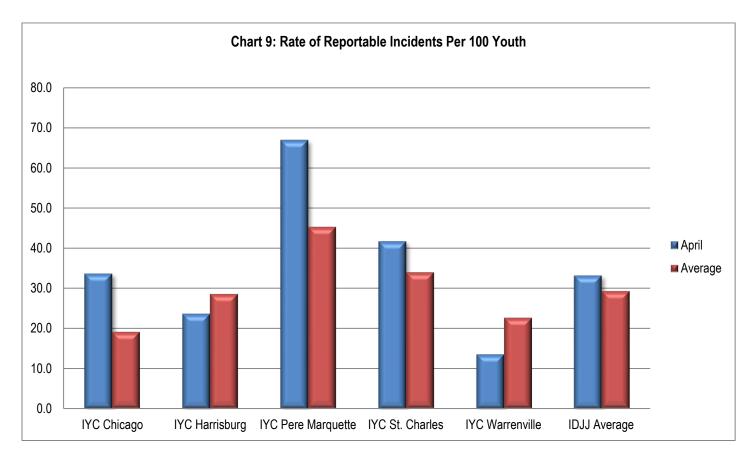

#### Table 21b: Rate of Reportable Incidents per 100 Youth

|              | 1/21 | 2/21  | 3/21 | 4/21 | 5/21 | 6/21 | 7/21 | 8/21 | 9/21 | 10/21 | 11/21 | 12/21 | Avg. |
|--------------|------|-------|------|------|------|------|------|------|------|-------|-------|-------|------|
| Chicago      | 37.4 | 17.5  | 9.7  | 33.7 | 15.6 | 15.7 | 0    | 26.5 | 17.7 | 29.7  | 27.1  | 5.2   | 19.6 |
| Harrisburg   | 35.9 | 22.0  | 20.3 | 23.7 | 22.9 | 50.6 | 18.0 | 21.6 | 27.2 | 20.9  | 36.1  | 27.0  | 27.2 |
| Pere         | 45.5 | 153.8 | 37.3 | 66.9 | 10.3 | 28.3 | 12.2 | 10.5 | 43.0 | 0     | 0     | 58.8  | 38.9 |
| Marquette    |      |       |      |      |      |      |      |      |      |       |       |       |      |
| St. Charles  | 35.0 | 31.9  | 50.7 | 41.7 | 25.1 | 21.1 | 30.8 | 1.4  | 41.3 | 65.3  | 62.5  | 24.6  | 35.9 |
| Warrenville  | 36.7 | 40.7  | 42.8 | 13.6 | 46.5 | 42.7 | 45.2 | 60   | 27.0 | 50.5  | 73.0  | 17.7  | 41.4 |
| IDJJ Average | 36.9 | 39.2  | 32.5 | 33.2 | 25.6 | 32.9 | 22.9 | 24.6 | 31.4 | 37.1  | 43.3  | 24.2  | 32.0 |