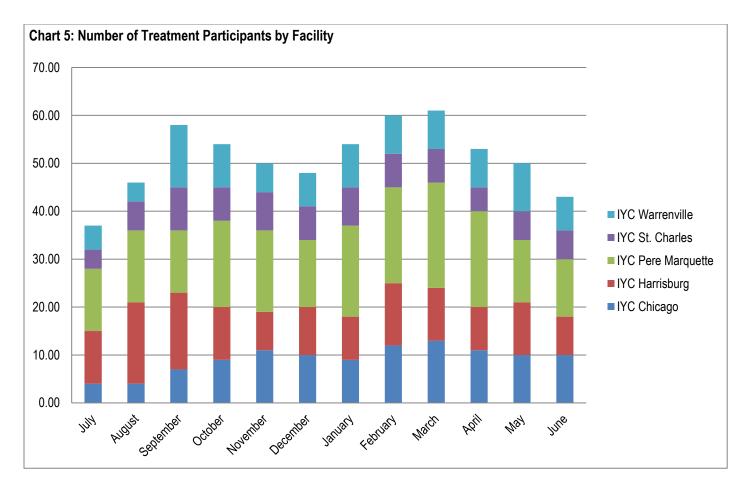

## Section 3: Substance Abuse Treatment Data

| able 9: Number of Trea                                                                                                                                                                                  | atment Pa                                                                                    | antioipanto                                                                          | ,                                                          |                                                                    |                                                                  |                                                     |                                                        |                                                               |                                                              |                                                         |                                                                          |                                                                        |
|---------------------------------------------------------------------------------------------------------------------------------------------------------------------------------------------------------|----------------------------------------------------------------------------------------------|--------------------------------------------------------------------------------------|------------------------------------------------------------|--------------------------------------------------------------------|------------------------------------------------------------------|-----------------------------------------------------|--------------------------------------------------------|---------------------------------------------------------------|--------------------------------------------------------------|---------------------------------------------------------|--------------------------------------------------------------------------|------------------------------------------------------------------------|
|                                                                                                                                                                                                         | 1/21                                                                                         | 2/21                                                                                 | 3/21                                                       | 4/21                                                               | 5/21                                                             | 6/21                                                | 7/21                                                   | 8/21                                                          | 9/21                                                         | 10/21                                                   | 11/21                                                                    | 12/21                                                                  |
| Chicago                                                                                                                                                                                                 | 9                                                                                            | 12                                                                                   | 13                                                         | 11                                                                 | 10                                                               | 10                                                  | 13                                                     | 11                                                            | 12                                                           | 9                                                       | 11                                                                       | 9                                                                      |
| Harrisburg                                                                                                                                                                                              | 9                                                                                            | 13                                                                                   | 11                                                         | 9                                                                  | 11                                                               | 8                                                   | 8                                                      | 7                                                             | 8                                                            | 8                                                       | 8                                                                        | 9                                                                      |
| Pere Marquette                                                                                                                                                                                          | 19                                                                                           | 20                                                                                   | 22                                                         | 20                                                                 | 13                                                               | 12                                                  | 14                                                     | 13                                                            | 12                                                           | 13                                                      | 19                                                                       | 19                                                                     |
| St. Charles                                                                                                                                                                                             | 8                                                                                            | 7                                                                                    | 7                                                          | 5                                                                  | 6                                                                | 6                                                   | 8                                                      | 7                                                             | 6                                                            | 5                                                       | 7                                                                        | 5                                                                      |
| Warrenville                                                                                                                                                                                             | 9                                                                                            | 8                                                                                    | 8                                                          | 8                                                                  | 10                                                               | 7                                                   | 6                                                      | 4                                                             | 7                                                            | 7                                                       | 9                                                                        | 7                                                                      |
| IDJJ Total                                                                                                                                                                                              | 54                                                                                           | 60                                                                                   | 61                                                         | 53                                                                 | 50                                                               | 43                                                  | 49                                                     | 42                                                            | 45                                                           | 42                                                      | 54                                                                       | 49                                                                     |
| able 10: Average Leng                                                                                                                                                                                   | th of Stay                                                                                   | y for Com                                                                            | pleters                                                    |                                                                    |                                                                  |                                                     |                                                        |                                                               |                                                              |                                                         |                                                                          |                                                                        |
| -                                                                                                                                                                                                       | 1/21                                                                                         | 2/21                                                                                 | 3/21                                                       | 4/21                                                               | 5/21                                                             | 6/21                                                | 7/21                                                   | 8/21                                                          | 9/21                                                         | 10/21                                                   | 11/21                                                                    | 12/21                                                                  |
| Chicago                                                                                                                                                                                                 | -                                                                                            | 118                                                                                  | 143                                                        | 67                                                                 | -                                                                | -                                                   | 38                                                     | 102                                                           | 92                                                           | 126                                                     | 113                                                                      | 129                                                                    |
| Harrisburg                                                                                                                                                                                              | 87                                                                                           | 64                                                                                   | -                                                          | 46                                                                 | 121                                                              | 80                                                  | -                                                      | 55                                                            | 104                                                          | 86                                                      | 95                                                                       | 84                                                                     |
| Pere Marguette                                                                                                                                                                                          | 97                                                                                           | -                                                                                    | 159                                                        | -                                                                  | 116                                                              | -                                                   | 62                                                     | 172                                                           | 103                                                          | 65                                                      | -                                                                        | 105                                                                    |
|                                                                                                                                                                                                         |                                                                                              | 44                                                                                   |                                                            | -                                                                  | 42                                                               | -                                                   | 70                                                     | -                                                             | 56                                                           | -                                                       | 28                                                                       | -                                                                      |
| St. Charles                                                                                                                                                                                             | 95                                                                                           |                                                                                      | -                                                          |                                                                    |                                                                  |                                                     |                                                        |                                                               |                                                              |                                                         |                                                                          |                                                                        |
|                                                                                                                                                                                                         | -                                                                                            | 82                                                                                   | 5                                                          | -                                                                  | 93                                                               | -                                                   | 23                                                     | -                                                             | 116                                                          | 105                                                     | -                                                                        | -                                                                      |
| St. Charles                                                                                                                                                                                             |                                                                                              |                                                                                      | 5<br><b>86</b>                                             |                                                                    |                                                                  | -<br>80                                             | 23<br>68                                               | -<br>102                                                      | 116<br><b>97</b>                                             | 105<br><b>106</b>                                       | -<br>87                                                                  | -<br>103                                                               |
| St. Charles<br>Warrenville                                                                                                                                                                              | -<br>95<br>scharges                                                                          | 82<br><b>69</b><br>by Reaso                                                          | <b>86</b><br>m                                             | -<br>56                                                            | 93<br><b>100</b>                                                 | 80                                                  | 68                                                     | 102                                                           | 97                                                           | 106                                                     |                                                                          | 103                                                                    |
| St. Charles<br>Warrenville<br>IDJJ Average                                                                                                                                                              | -<br>95<br>scharges<br>1/21                                                                  | 82<br><b>69</b><br>by Reaso<br><b>2/21</b>                                           | 86<br>in<br>3/21                                           | -<br>56<br>4/21                                                    | 93<br>100<br>5/21                                                | 80<br>6/21                                          | 68<br>7/21                                             | 102<br>8/21                                                   | 97<br>9/21                                                   | 106<br>10/21                                            | 11/21                                                                    | 103<br>12/21                                                           |
| St. Charles<br>Warrenville<br>IDJJ Average<br>able 11: Percent of Dis<br>Successful                                                                                                                     | -<br>95<br>scharges                                                                          | 82<br><b>69</b><br>by Reaso                                                          | <b>86</b><br>m                                             | -<br>56                                                            | 93<br><b>100</b>                                                 | 80                                                  | 68                                                     | 102                                                           | 97                                                           | 106                                                     |                                                                          | 103<br>12/21                                                           |
| St. Charles<br>Warrenville<br>IDJJ Average<br>able 11: Percent of Dis<br>Successful<br>Completion                                                                                                       | -<br>95<br>scharges<br>1/21<br>46.2%                                                         | 82<br>69<br>by Reaso<br>2/21<br>46.7%                                                | 86<br>n<br>3/21<br>30%                                     | -<br>56<br>4/21<br>23.8%                                           | 93<br>100<br>5/21<br>33.3%                                       | <b>80</b><br><b>6/21</b><br>25%                     | 68<br>7/21<br>50%                                      | <b>102</b><br><b>8/21</b><br>35.7%                            | <b>97</b><br><b>9/21</b><br>53.8%                            | <b>106</b><br><b>10/21</b><br>37.5%                     | <b>11/21</b><br>25%                                                      | <b>103</b><br><b>12/21</b><br>36.4%                                    |
| St. Charles<br>Warrenville<br>IDJJ Average<br>able 11: Percent of Dis<br>Successful<br>Completion<br>Behavioral                                                                                         | -<br>95<br>scharges<br>1/21                                                                  | 82<br><b>69</b><br>by Reaso<br><b>2/21</b>                                           | 86<br>in<br>3/21                                           | -<br>56<br>4/21                                                    | 93<br>100<br>5/21                                                | 80<br>6/21                                          | 68<br>7/21                                             | 102<br>8/21                                                   | 97<br>9/21                                                   | 106<br>10/21                                            | 11/21                                                                    | 103<br>12/21                                                           |
| St. Charles<br>Warrenville<br>IDJJ Average<br>able 11: Percent of Dis<br>Successful<br>Completion<br>Behavioral<br>Discharge                                                                            | -<br>95<br>scharges<br>1/21<br>46.2%<br>7.7%                                                 | 82<br>69<br>by Reaso<br>2/21<br>46.7%<br>0%                                          | 86<br>n<br>3/21<br>30%<br>10%                              | -<br>56<br>4/21<br>23.8%<br>9.5%                                   | 93<br>100<br>5/21<br>33.3%<br>0%                                 | <b>80</b><br><b>6/21</b><br>25%<br>0%               | 68<br>7/21<br>50%<br>0%                                | <b>102</b><br><b>8/21</b><br>35.7%<br>0%                      | <b>97</b><br><b>9/21</b><br>53.8%<br>0%                      | <b>106</b><br><b>10/21</b><br>37.5%<br>25%              | <b>11/21</b><br>25%<br>6.3%                                              | <b>103</b><br><b>12/21</b><br>36.4%<br>0%                              |
| St. Charles<br>Warrenville<br>IDJJ Average<br>able 11: Percent of Dis<br>Successful<br>Completion<br>Behavioral<br>Discharge<br>Youth Released                                                          | -<br>95<br>scharges<br>1/21<br>46.2%<br>7.7%<br>30.8%                                        | 82<br>69<br>by Reaso<br>2/21<br>46.7%<br>0%<br>33.3%                                 | 86<br>n<br>3/21<br>30%<br>10%<br>50%                       | -<br>56<br>4/21<br>23.8%<br>9.5%<br>61.9%                          | 93<br>100<br>5/21<br>33.3%<br>0%<br>57.1%                        | 80<br>6/21<br>25%<br>0%<br>75%                      | 68<br>7/21<br>50%<br>0%<br>40%                         | <b>102</b><br><b>8/21</b><br>35.7%<br>0%<br>42.9%             | <b>97</b><br><b>9/21</b><br>53.8%<br>0%<br>30.8%             | 106<br>10/21<br>37.5%<br>25%<br>25%                     | <b>11/21</b><br>25%<br>6.3%<br>31.3%                                     | <b>103</b><br><b>12/21</b><br>36.4%<br>0%<br>54.5%                     |
| St. Charles<br>Warrenville<br>IDJJ Average<br>able 11: Percent of Dis<br>Successful<br>Completion<br>Behavioral<br>Discharge                                                                            | -<br>95<br>scharges<br>1/21<br>46.2%<br>7.7%<br>30.8%                                        | 82<br>69<br>by Reaso<br>2/21<br>46.7%<br>0%                                          | 86<br>n<br>3/21<br>30%<br>10%                              | -<br>56<br>4/21<br>23.8%<br>9.5%                                   | 93<br>100<br>5/21<br>33.3%<br>0%                                 | <b>80</b><br><b>6/21</b><br>25%<br>0%               | 68<br>7/21<br>50%<br>0%                                | <b>102</b><br><b>8/21</b><br>35.7%<br>0%                      | <b>97</b><br><b>9/21</b><br>53.8%<br>0%                      | <b>106</b><br><b>10/21</b><br>37.5%<br>25%              | <b>11/21</b><br>25%<br>6.3%                                              | <b>103</b><br><b>12/21</b><br>36.4%<br>0%<br>54.5%                     |
| St. Charles<br>Warrenville<br>IDJJ Average<br>able 11: Percent of Dis<br>Successful<br>Completion<br>Behavioral<br>Discharge<br>Youth Released                                                          | -<br>95<br>scharges<br>1/21<br>46.2%<br>7.7%<br>30.8%<br>15.4%                               | 82<br>69<br>by Reaso<br>2/21<br>46.7%<br>0%<br>33.3%<br>20%                          | 86<br>n<br>3/21<br>30%<br>10%<br>50%                       | -<br>56<br>4/21<br>23.8%<br>9.5%<br>61.9%                          | 93<br>100<br>5/21<br>33.3%<br>0%<br>57.1%                        | 80<br>6/21<br>25%<br>0%<br>75%                      | 68<br>7/21<br>50%<br>0%<br>40%                         | <b>102</b><br><b>8/21</b><br>35.7%<br>0%<br>42.9%             | <b>97</b><br><b>9/21</b><br>53.8%<br>0%<br>30.8%             | 106<br>10/21<br>37.5%<br>25%<br>25%                     | <b>11/21</b><br>25%<br>6.3%<br>31.3%                                     | <b>103</b><br><b>12/21</b><br>36.4%<br>0%<br>54.5%                     |
| St. Charles<br>Warrenville<br>IDJJ Average<br>able 11: Percent of Dis<br>Successful<br>Completion<br>Behavioral<br>Discharge<br>Youth Released<br>Other Discharge                                       | -<br>95<br>scharges<br>1/21<br>46.2%<br>7.7%<br>30.8%<br>15.4%                               | 82<br>69<br>by Reaso<br>2/21<br>46.7%<br>0%<br>33.3%<br>20%                          | 86<br>n<br>3/21<br>30%<br>10%<br>50%                       | -<br>56<br>4/21<br>23.8%<br>9.5%<br>61.9%                          | 93<br>100<br>5/21<br>33.3%<br>0%<br>57.1%                        | 80<br>6/21<br>25%<br>0%<br>75%                      | 68<br>7/21<br>50%<br>0%<br>40%                         | <b>102</b><br><b>8/21</b><br>35.7%<br>0%<br>42.9%             | <b>97</b><br><b>9/21</b><br>53.8%<br>0%<br>30.8%             | 106<br>10/21<br>37.5%<br>25%<br>25%                     | <b>11/21</b><br>25%<br>6.3%<br>31.3%                                     | <b>103</b><br><b>12/21</b><br>36.4%<br>0%<br>54.5%<br>9.1%             |
| St. Charles<br>Warrenville<br>IDJJ Average<br>able 11: Percent of Dis<br>Successful<br>Completion<br>Behavioral<br>Discharge<br>Youth Released<br>Other Discharge                                       | -<br>95<br>scharges<br>1/21<br>46.2%<br>7.7%<br>30.8%<br>15.4%<br>tance Abu                  | 82<br>69<br>by Reaso<br>2/21<br>46.7%<br>0%<br>33.3%<br>20%<br>used<br>2/21<br>81.7% | 86<br>n<br>3/21<br>30%<br>10%<br>50%<br>10%                | -<br>56<br>4/21<br>23.8%<br>9.5%<br>61.9%<br>4.8%                  | 93<br>100<br>5/21<br>33.3%<br>0%<br>57.1%<br>9.5%                | 80<br>6/21<br>25%<br>0%<br>75%<br>0%                | 68<br>7/21<br>50%<br>0%<br>40%<br>10%                  | <b>102</b><br><b>8/21</b><br>35.7%<br>0%<br>42.9%<br>21.4%    | <b>97</b><br><b>9/21</b><br>53.8%<br>0%<br>30.8%<br>15.4%    | 106<br>10/21<br>37.5%<br>25%<br>25%<br>12.5%            | 11/21           25%           6.3%           31.3%           37.5%       | 103<br>12/21<br>36.4%<br>0%<br>54.5%<br>9.1%<br>12/21                  |
| St. Charles<br>Warrenville<br>IDJJ Average<br>able 11: Percent of Dis<br>Successful<br>Completion<br>Behavioral<br>Discharge<br>Youth Released<br>Other Discharge                                       | -<br>95<br>scharges<br>1/21<br>46.2%<br>7.7%<br>30.8%<br>15.4%<br>tance Abu<br>1/21          | 82<br>69<br>2/21<br>46.7%<br>0%<br>33.3%<br>20%<br>used<br>2/21                      | 86<br>n<br>3/21<br>30%<br>10%<br>50%<br>10%<br>3/21        | -<br>56<br>4/21<br>23.8%<br>9.5%<br>61.9%<br>4.8%<br>4/21          | 93<br>100<br>5/21<br>33.3%<br>0%<br>57.1%<br>9.5%<br>5/21        | 80<br>6/21<br>25%<br>0%<br>75%<br>0%<br>6/21        | 68<br>7/21<br>50%<br>0%<br>40%<br>10%<br>7/21          | 102<br>8/21<br>35.7%<br>0%<br>42.9%<br>21.4%<br>8/21          | 97<br>9/21<br>53.8%<br>0%<br>30.8%<br>15.4%<br>9/21          | 106<br>10/21<br>37.5%<br>25%<br>12.5%<br>10/21          | 11/21         25%         6.3%         31.3%         37.5%         11/21 | 103<br>12/21<br>36.4%<br>0%<br>54.5%<br>9.1%<br>12/21<br>77.6%<br>6.1% |
| St. Charles<br>Warrenville<br>IDJJ Average<br>able 11: Percent of Dis<br>Successful<br>Completion<br>Behavioral<br>Discharge<br>Youth Released<br>Other Discharge<br>able 12: Primary Subs<br>Marijuana | -<br>95<br>scharges<br>1/21<br>46.2%<br>7.7%<br>30.8%<br>15.4%<br>tance Abi<br>1/21<br>77.8% | 82<br>69<br>by Reaso<br>2/21<br>46.7%<br>0%<br>33.3%<br>20%<br>used<br>2/21<br>81.7% | 86<br>n<br>3/21<br>30%<br>10%<br>50%<br>10%<br>3/21<br>82% | -<br>56<br>4/21<br>23.8%<br>9.5%<br>61.9%<br>4.8%<br>4/21<br>86.8% | 93<br>100<br>5/21<br>33.3%<br>0%<br>57.1%<br>9.5%<br>5/21<br>88% | 80<br>6/21<br>25%<br>0%<br>75%<br>0%<br>6/21<br>95% | 68<br>7/21<br>50%<br>0%<br>40%<br>10%<br>7/21<br>93.9% | 102<br>8/21<br>35.7%<br>0%<br>42.9%<br>21.4%<br>8/21<br>85.7% | 97<br>9/21<br>53.8%<br>0%<br>30.8%<br>15.4%<br>9/21<br>75.6% | 106<br>10/21<br>37.5%<br>25%<br>12.5%<br>10/21<br>73.8% | 11/21<br>25%<br>6.3%<br>31.3%<br>37.5%<br>11/21<br>74%                   | 103<br>12/21<br>36.4%<br>0%<br>54.5%<br>9.1%<br>12/21<br>77.6%         |

Table 9: Number of Treatment Participants

For the youth whose primary substance abuse is not specified, 1 reported opioids, 4 reported amphetamines, 1 reported benzodiazepine, and 2 reported ecstasy.