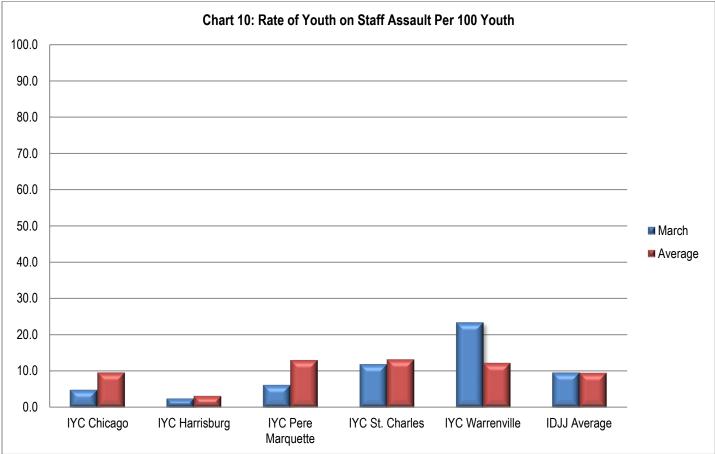

## Table 24b: Rate of Youth on Staff Assaults per 100 Youth

|                   | 1/21 | 2/21 | 3/21 | 4/21 | 5/21 | 6/21 | 7/21 | 8/21 | 9/21 | 10/21 | 11/21 | 12/21 | Avg. |
|-------------------|------|------|------|------|------|------|------|------|------|-------|-------|-------|------|
| Chicago           | 18.7 | 13.2 | 4.9  | 0    | 10.4 | 5.2  | 0    | 8.8  | 8.8  | 3.7   | 3.9   | 0     | 6.5  |
| Harrisburg        | 2.2  | 2.2  | 2.5  | 0    | 2.9  | 9.5  | 0    | 0    | 7.8  | 3.5   | 6.6   | 6.0   | 3.6  |
| Pere<br>Marquette | 27.3 | 46.2 | 6.2  | 37.2 | 0    | 28.3 | 0    | 10.5 | 0    | 0     | 0     | 25.2  | 15.1 |
| St. Charles       | 19.1 | 11.6 | 11.9 | 7.8  | 13.9 | 9.1  | 18.0 | 0.6  | 5.2  | 20.6  | 18.4  | 8.2   | 12.0 |
| Warrenville       | 18.3 | 22.6 | 23.3 | 4.5  | 32.6 | 19.0 | 19.4 | 20   | 6.8  | 22.9  | 38.6  | 0     | 19   |
| IDJJ Average      | 13.8 | 13.8 | 9.6  | 6.8  | 12.4 | 12.1 | 8.8  | 7.0  | 6.3  | 11.0  | 14.2  | 6.3   | 10.2 |