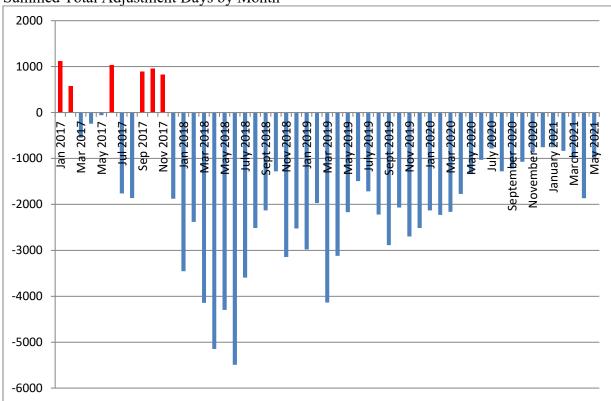

-----------------|------|------|------|-------|-------|-------|------|------|------|------|------|
| IYC Chicago     | 6    | 9    | 3    | 4     | 7     | 9     | 8    | 6    | 6    | 7    | 4    |
| IYC Harrisburg  | 5    | 8    | 6    | 7     | 5     | 9     | 7    | 8    | 10   | 6    | 9    |
| IYC Pere        | -    | -    | 5    | -     | 11    | 21    | 18   | 8    | 16   | 10   | 8    |
| Marquette       |      |      |      |       |       |       |      |      |      |      |      |
| IYC St. Charles | 8    | -    | 11   | 12    | 7     | 14    | 9    | 10   | 11   | 8    | 4    |
| IYC Warrenville | 10   | 10   | -    | 14    | -     | -     | 45   | 8    | 12   | -    | 10   |
| Average         | 7    | 9    | 8    | 8     | 7     | 10    | 10   | 8    | 13   | 7    | 7    |



# Summed Total Adjustment Days by Month

# Section 11: YASI

## Table 47: YASI Pre-Screens: May 2021

|       |          | Legal Risk | Social Risk | Protective | Overall<br>Risk |
|-------|----------|------------|-------------|------------|-----------------|
|       | High     | 107        | 74          | 5          | 99              |
|       | Moderate | 17         | 48          | 42         | 25              |
|       | Low      | 1          | 3           | 78         | 1               |
| Total |          | 125        | 125         | 125        | 125             |

Table 48: YASI Full Assessments: Risk

|               | Dynamic | Static | Overall |
|---------------|---------|--------|---------|
| Very High     | 21      | -      | -       |
| High          | 26      | 116    | 93