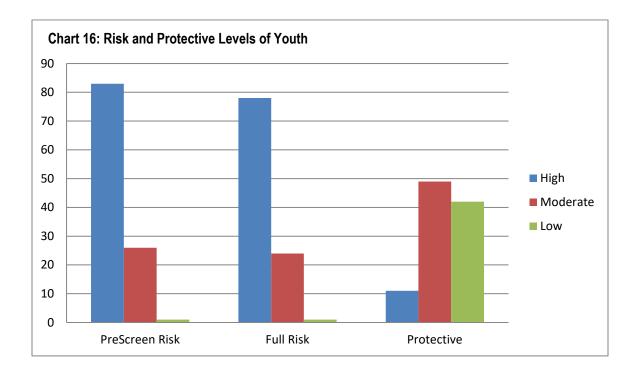

oderate-High | 22      | -      | -       |
| Moderate      | 25      | 0      | 24      |
| Low-Moderate  | 9       | -      | -       |
| Low           | 3       | 0      | 1       |
| None          | 0       | 0      | 0       |
| Total         | 103     | 103    | 103     |

### Table 49: YASI Full Assessments: Protective

|               | Dynamic | Static | Overall |
|---------------|---------|--------|---------|
| Very High     | 2       | -      | -       |
| High          | 7       | 20     | 11      |
| Moderate-High | 26      | -      | -       |
| Moderate      | 35      | 14     | 49      |
| Low-Moderate  | 23      | -      | -       |
| Low           | 9       | 12     | 42      |
| None          | 1       | 57     | 1       |
| Total         | 103     | 103    | 103     |



### **Release Reviews**

#### Reviews by Type per Month



|           | Annual | Cont. | Director's<br>Request | HSD/<br>GED | Max<br>Release<br>Date | Substance<br>Abuse | Target<br>Release<br>Date | Total |
|-----------|--------|-------|-----------------------|-------------|------------------------|--------------------|---------------------------|-------|
| July      | 0      | 2     | 0                     | 1           | 0                      | 1                  | 16                        | 20    |
| August    | 0      | 1     | 0                     | 2           | 0                      | 0                  | 14                        | 17    |
| September | 0      | 2     | 0                     | 4           | 0                      | 6                  | 30