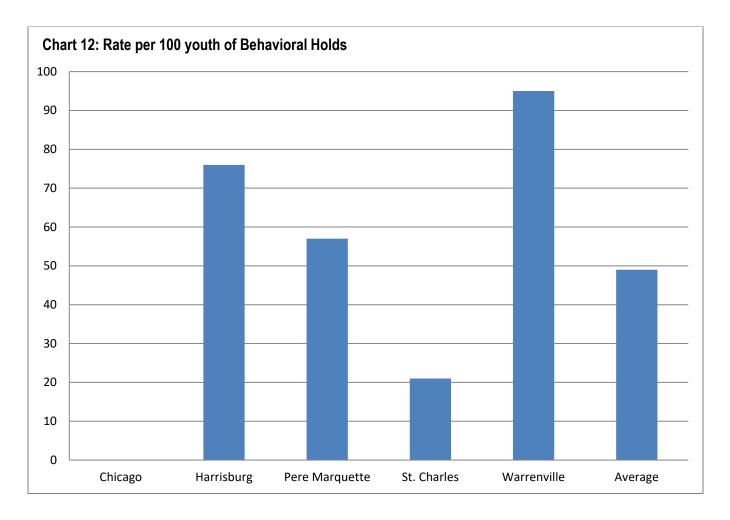

## Section 7: Confinement Information

|                      | 1/21              | 2/21            | 3/21              | 4/21            | 5/21      | 6/21            | 7/21             | 8/21             | 9/21            | 10/21           | 11/21           | 12/21           |
|----------------------|-------------------|-----------------|-------------------|-----------------|-----------|-----------------|------------------|------------------|-----------------|-----------------|-----------------|-----------------|
| Chicago              | 0                 | 0               | 0                 | 5               | 3         | 0               | 0                | 2                | 0               | 0               | 3               | 2               |
| Harrisburg           | 35                | 26              | 30                | 16              | 21        | 24              | 20               | 18               | 15              | 11              | 23              | 30              |
| Pere Marquette       | 1                 | 8               | 0                 | 3               | 2         | 6               | 1                | 1                | 2               | 0               | 0               | 2               |
| St. Charles          | 16                | 16              | 22                | 8               | 4         | 7               | 17               | 5                | 17              | 36              | 39              | 10              |
| Warrenville          | 22                | 46              | 37                | 21              | 29        | 20              | 18               | 35               | 10              | 29              | 46              | 29              |
| IDJJ Total           | 74                | 96              | 89                | 53              | 95        | 57              | 56               | 61               | 44              | 76              | 111             | 73              |
| able 28b: Rate of B  |                   |                 |                   |                 |           |                 |                  |                  |                 |                 |                 |                 |
|                      | 1/21              | 2/21            | 3/21              | 4/21            | 5/21      | 6/21            | 7/21             | 8/21             | 9/21            | 10/21           | 11/21           | 12/21           |
| Chicago              | 0                 | 0               | 0                 | 24              | 16        | 0               | 0                | 9                | 0               | 0               | 12              | 10              |
| Harrisburg           | 78                | 57              | 76                | 42              | 60        | 76              | 60               | 56               | 58              | 38              | 75              | 90              |
| Pere Marquette       | 9                 | 62              | 0                 | 22              | 21        | 57              | 12               | 11               | 22              | 0               | 0               | 17              |
| St. Charles          | 51                | 46              | 66                | 21              | 11        | 21              | 44               | 15               | 44              | 124             | 143             | 41              |
| Warrenville          | 101               | 208             | 144               | 95              | 135       | 95              | 116              | 233              | 68              | 133             | 197             | 128             |
| IDJJ Average         | 57                | 70              | 66                | 40              | 78        | 49              | 49               | 54               | 40              | 64              | 92              | 65              |
| able 28c: Average    |                   |                 |                   |                 |           |                 |                  |                  |                 |                 |                 |                 |
|                      | 1/21              | 2/21            | 3/21              | 4/21            | 5/21      | 6/21            | 7/21             | 8/21             | 9/21            | 10/21           | 11/21           |                 |
| Chicago              | -                 | -               | -                 | 48              | 90        | -               | -                | 53               | -               | -               | 115             | 63              |
| Harrisburg           | 147               | 136             | 104               | 86              | 155       | 110             | 134              | 100              | 92              | 122             | 105             | 110             |
| Pere Marquette       | 37                | 56              | -                 | 55              | 96        | 84              | 80               | 208              | 13              | -               | -               | 53              |
| St. Charles          | 64                | 73              | 63                | 71              | 165       | 74              | 156              | 635              | 132             | 80              | 73              | 51              |
| Warrenville          | 122<br><b>120</b> | 90<br><b>97</b> | 131<br><b>105</b> | 69<br><b>72</b> | 96<br>121 | 64<br><b>87</b> | 54<br><b>114</b> | 65<br><b>124</b> | 33<br><b>90</b> | 68<br><b>82</b> | 94<br><b>89</b> | 97<br><b>94</b> |
| IDJJ Average         | 120               | 91              | 105               | 12              | 121       | 01              | 114              | 124              | 90              | 02              | 09              | 94              |
| able 29: Use of Cris |                   |                 |                   |                 |           |                 |                  |                  |                 |                 |                 |                 |
|                      | 1/21              | 2/21            | 3/21              | 4/21            | 5/21      | 6/21            | 7/21             | 8/21             | 9/21            | 10/21           | 11/21           | 12/21           |
| Chicago              | -                 | -               | -                 | -               | 1         | -               | -                | -                | -               | -               | -               | 2               |
| Harrisburg           | -                 | -               | -                 | -               | -         | -               | -                | -                | -               | -               | -               | 1               |
| Pere Marquette       | -                 | -               | -                 | -               | -         | -               | -                | -                | -               | -               | -               | 1               |
| St. Charles          | -                 | 1               | -                 | 1               | -         | 1               | 3                | -                | -               | -               | 1               | -               |
| Warrenville          | -                 | -               | 1                 | 1               | -         | -               | 1                | 1                | 2               | -               | 0               | -               |
| IDJJ Total           | 0                 | 1               | 1                 | 2               | 1         | 1               | 4                | 1                | 2               | 0               | 1               | 4               |
| able 30: Use of Me   |                   |                 |                   |                 |           |                 |                  |                  |                 |                 |                 |                 |
|                      | 1/21              | 2/21            | 3/21              | 4/21            | 5/21      | 6/21            | 7/21             | 8/21             | 9/21            | 10/21           | 11/21           | 12/21           |
| Chicago              | -                 | -               | -                 | -               | -         | -               | -                | -                | -               | -               | -               | -               |
| Harrisburg           | 1                 | -               | -                 | -               | -         | -               | -                | -                | -               | -               | -               | -               |
| Pere Marquette       | -                 | -               | -                 | -               | -         | -               | -                | -                | -               | -               | -               | -               |
| St. Charles          | -                 | -               | -                 | -               | -         | -               | 15               | -                | -               | 8               | 9               | 23              |
| Warrenville          | -                 | -               | -                 | 5               | -         | -               | -                | 1                | -               | 1               | -               | 5               |
| IDJJ Average         | 1                 | 0               | 0                 | 5               | 0         | 0               | 15               | 1                | 0               | 9               | 9               | 28              |