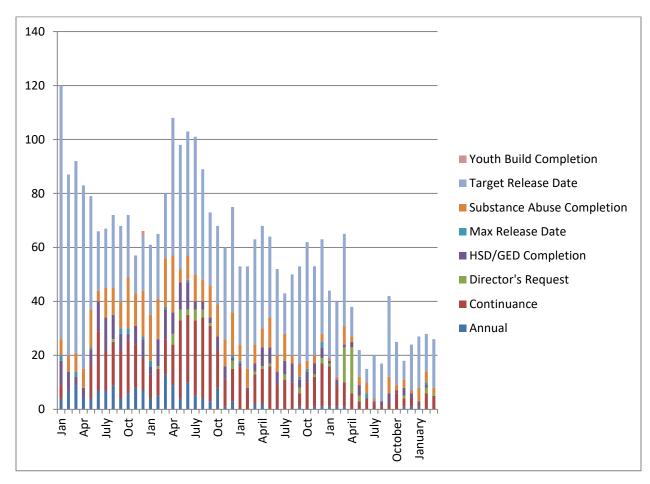

| 27      | 22     | 36      |
| Low-Moderate  | 7       | -      | -       |
| Low           | 4       | 14     | 2       |
| None          | 0       | 59     | 0       |
| Total         | 113     | 113    | 113     |

## Table 49: YASI Full Assessments: Protective

|               | Dynamic | Static | Overall |
|---------------|---------|--------|---------|
| Very High     | 1       | -      | -       |
| High          | 8       | 18     | 10      |
| Moderate-High | 23      | -      | -       |
| Moderate      | 40      | 22     | 51      |
| Low-Moderate  | 16      | -      | -       |
| Low           | 24      | 14     | 51      |
| None          | 1       | 59     | 1       |
| Total         | 113     | 113    | 113     |



#### **Release Reviews**

#### Reviews by Type per Month



|           | Annual | Cont. | Director's<br>Request | HSD/<br>GED | Max<br>Release<br>Date | Substance<br>Abuse | Target<br>Release<br>Date | Total |
|-----------|--------|-------|-----------------------|-------------|------------------------|--------------------|---------------------------|-------|
| July      | 0      | 2     | 0                     | 1           | 0                      | 1                  | 16                        | 20    |
| August    | 0      | 1     | 0                     | 2           | 0                      | 0                  | 14                        | 17    |
| September | 0      | 2     | 0                     | 4           | 0                      | 6                  | 30                        | 42    |
| October   | 0      | 6     | 0