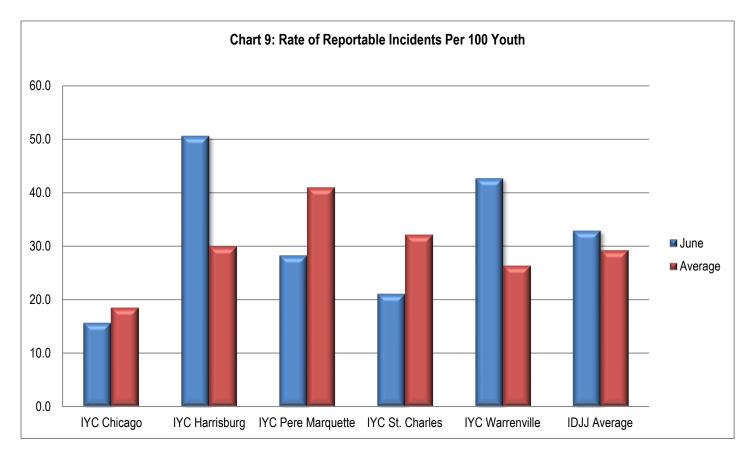

#### Table 21b: Rate of Reportable Incidents per 100 Youth

|              | 1/21 | 2/21  | 3/21 | 4/21 | 5/21 | 6/21 | 7/21 | 8/21 | 9/21 | 10/21 | 11/21 | 12/21 | Avg. |
|--------------|------|-------|------|------|------|------|------|------|------|-------|-------|-------|------|
| Chicago      | 37.4 | 17.5  | 9.7  | 33.7 | 15.6 | 15.7 | 0    | 26.5 | 17.7 | 29.7  | 27.1  | 5.2   | 19.6 |
| Harrisburg   | 35.9 | 22.0  | 20.3 | 23.7 | 22.9 | 50.6 | 18.0 | 21.6 | 27.2 | 20.9  | 36.1  | 27.0  | 27.2 |
| Pere         | 45.5 | 153.8 | 37.3 | 66.9 | 10.3 | 28.3 | 12.2 | 10.5 | 43.0 | 0     | 0     | 58.8  | 38.9 |
| Marquette    |      |       |      |      |      |      |      |      |      |       |       |       |      |
| St. Charles  | 35.0 | 31.9  | 50.7 | 41.7 | 25.1 | 21.1 | 30.8 | 1.4  | 41.3 | 65.3  | 62.5  | 24.6  | 35.9 |
| Warrenville  | 36.7 | 40.7  | 42.8 | 13.6 | 46.5 | 42.7 | 45.2 | 60   | 27.0 | 50.5  | 73.0  | 17.7  | 41.4 |
| IDJJ Average | 36.9 | 39.2  | 32.5 | 33.2 | 25.6 | 32.9 | 22.9 | 24.6 | 31.4 | 37.1  | 43.3  | 24.2  | 32.0 |