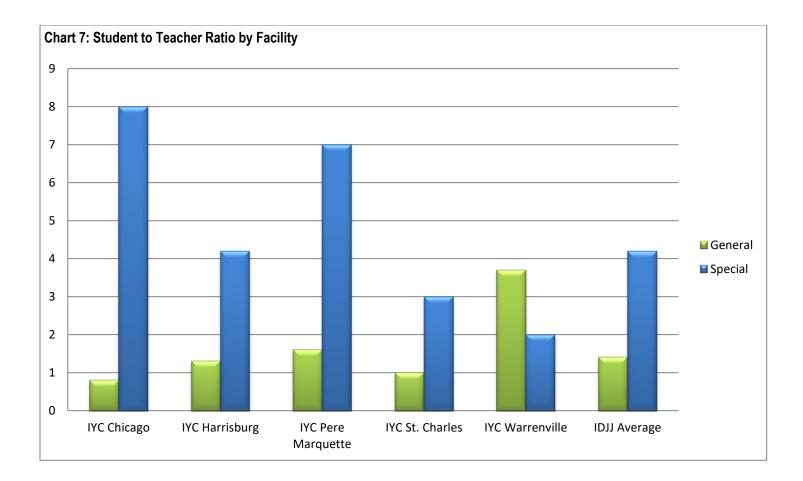

According to the *RJ Consent Decree*, DJJ is required to have general education student to teacher ratios of 10 youth to 1 teacher and special education student to teacher ratios of 6 youth to 1 teacher.