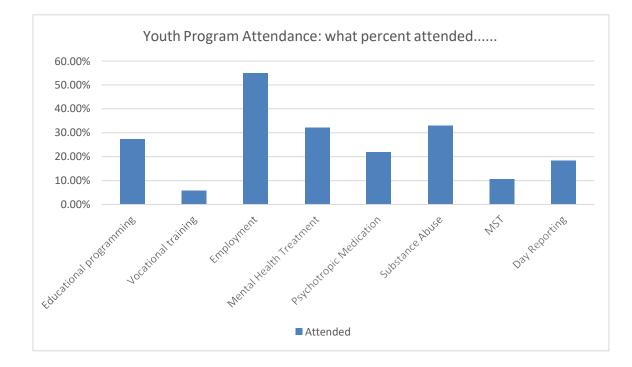

| Percent |  |  |
| Admitted to Institution  | 5               | 20%     |  |  |
| Aftercare Discharge      | 5               | 20%     |  |  |
| Adult Sentence Discharge | 6               | 24%     |  |  |
| Transfer to Adult Parole | 0               | 0%      |  |  |
| Court Ordered Discharge  | 1               | 4%      |  |  |
| Discharged from Illinois | 3               | 12%     |  |  |
| Custody                  |                 |         |  |  |
| Statutory Discharge      | 4               | 16%     |  |  |
| Death                    | 1               | 4%      |  |  |

#### Youth Outcomes at Discharge from Aftercare – Year to Date

These are youth to date youth outcomes are for youth discharging aftercare and excludes youth still under IDJJ supervision in facilities









June

FY2021

# Section 1: Population and Staffing Data

# Table 1a: Population by Facility

| · · · ·        | 7/20 | 8/20 | 9/20 | 10/20 | 11/20 | 12/20 | 1/21 | 2/21 | 3/21 | 4/21 | 5/21 | 6/21 |
|----------------|------|------|------|-------|-------|-------|------|------|------|------|------|------|
| Chicago        | 16   | 13   | 17   | 28    | 24    | 18    | 25   | 23   | 20   | 23   | 17   | 20   |
| Harrisburg     | 40   | 43   | 48   | 29    | 30    | 39    | 51   | 39   | 35   | 39   | 30   | 34   |
| Pere Marquette | 12   | 10   | 8    | 11    | 13    | 10    | 13   | 16   | 16   | 11   | 8    | 10   |
| St. Charles    | 34   | 38   | 37   | 42    | 32    | 25    | 37   | 34   | 37   | 34   | 36   | 34   |
| Warrenville    | 21   | 27   | 23   | 20    | 24    | 24    | 2