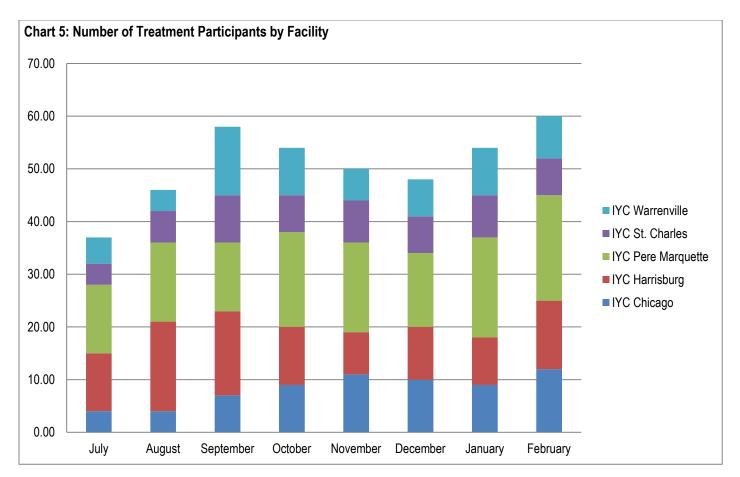

Table 9: Number of Treatment Participants

For the youth whose primary substance abuse is not specified, 1 reported opioids, 4 reported amphetamines, 1 reported benzodiazepine, and 2 reported ecstasy.