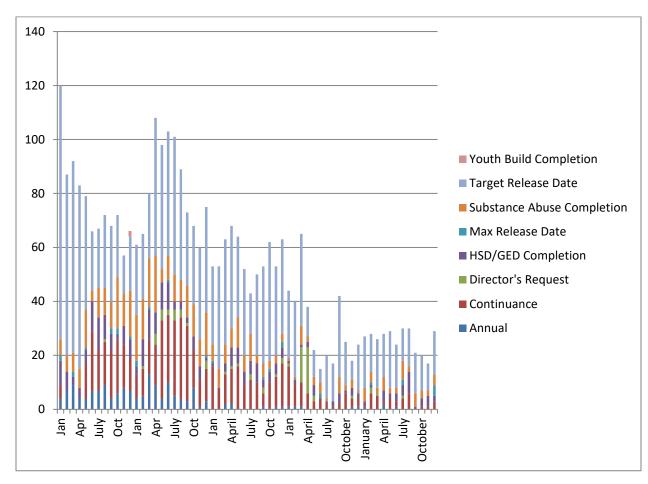

20      | 0      | 19      |
| Low-Moderate  | 2       | -      | -       |
| Low           | 4       | 1      | 2       |
| None          | 0       | 0      | 0       |
| Total         | 93      | 93     | 93      |

#### Table 49: YASI Full Assessments: Protective

|               | Dynamic | Static | Overall |
|---------------|---------|--------|---------|
| Very High     | 2       | -      | -       |
| High          | 4       | 15     | 8       |
| Moderate-High | 20      | -      | -       |
| Moderate      | 33      | 18     | 37      |
| Low-Moderate  | 18      | -      | -       |
| Low           | 15      | 7      | 47      |
| None          | 1       | 53     | 1       |
| Total         | 93      | 93     | 93      |



#### **Release Reviews**

#### Reviews by Type per Month



|           | Annual | Cont. | Director's<br>Request | HSD/<br>GED | Max<br>Release<br>Date | Substance<br>Abuse | Target<br>Release<br>Date | Total |
|-----------|--------|-------|-----------------------|-------------|------------------------|--------------------|---------------------------|-------|
| January   | 1      | 1     | 0                     | 1           | 0                      | 5                  | 19                        | 27    |
| February  | 0      | 6     | 2                     | 1           | 1                      | 4                  | 14                        | 28    |
| March     | 0      | 5     | 1                     | 0           | 0                      | 2                  | 18                        | 26    |
| April     | 2      | 1     | 0