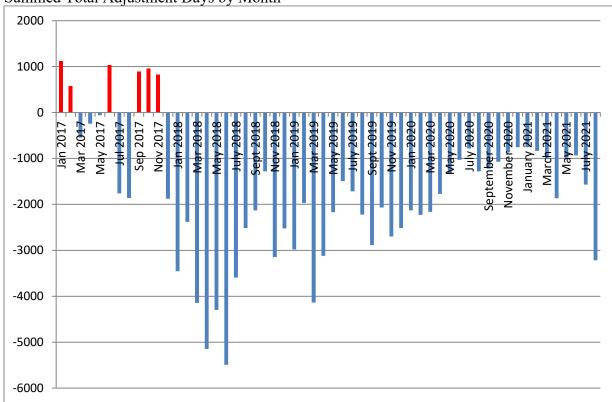

#### Table 37a: Parole Revocations

|              | Parole<br>Revocations Heard | Revocations<br>Approved | Revocations<br>Denied | Hearings<br>Continued |
|--------------|-----------------------------|-------------------------|-----------------------|-----------------------|
| January      | 5                           | 5                       | 0                     | 0                     |
| February     | 6                           | 5                       | 1                     | 0                     |
| March        | 3                           | 3                       | 0                     | 0                     |
| April        | 2                           | 0                       | 2                     | 0                     |
| Мау          | 2                           | 2                       | 0                     | 0                     |
| June         | 4                           | 2                       | 2                     | 0                     |
| July         | 6                           | 4                       | 1                     | 1                     |
| August       | 7                           | 5                       | 2                     | 0                     |
| September    | 5                           | 4                       | 1                     | 0                     |
| October      | 9                           | 5                       | 4                     | 0                     |
| November     | 5                           | 5                       | 0                     | 0                     |
| December     | 4                           | 3                       | 1                     | 0                     |
| IDJJ Average | 4.8                         | 3.6                     | 1.2                   | 0.1                   |