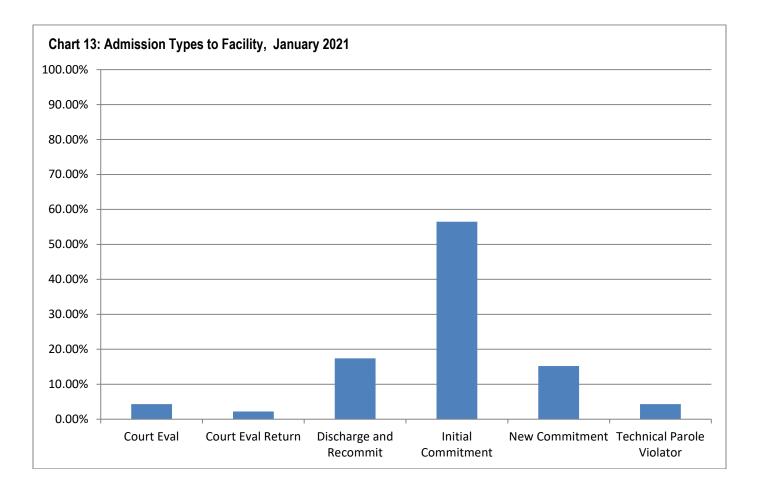

scharged and Recommitted | 8            | 17.4%   |  |
| Initial Commitment         | 26           | 56.5%   |  |
| New Commitment             | 7            | 15.2%   |  |
| Technical Parole Violator  | 2            | 4.3%    |  |
| Total                      | 46           |         |  |

The decrease in DJJ populations is a direct effect of both decreasing court admissions, decreasing admissions for technical violations, and decreases in length of stay during the fiscal year. Additionally, rates and numbers of discharges from Aftercare have increased as well, which has helped those numbers stay lower as well, which provides fewer youth to be readmitted into facilities. Looking at the types of admissions to DJJ, a greater percent of youth are initial commitments than in previous years.



# Section 10: TRD Data for January 2021

Table 41: Adjustments by Facility

|                    | Reductions | Extensions |
|--------------------|------------|------------|
| IYC Chicago        | 46         | 10         |
| IYC Harrisburg     | 31         | 18         |
| IYC Pere Marquette | 114        | 4          |
| IYC St. Charles    | 33         | 5          |
| IYC Warrenville    | 19         | 1          |
| Total              | 243        | 38         |

# Table 42: Types of Adjustments Used

|                              | CHI | HRG | PER | STC | WRV | DJJ<br>Overall |
|------------------------------|-----|-----|-----|-----|-----|----------------|
| BARJ Reduction               | 0   | 1   | 0   | 0   | 0   | 1              |
| Delinquent Program Reduction | 0   | 0   | 0   |