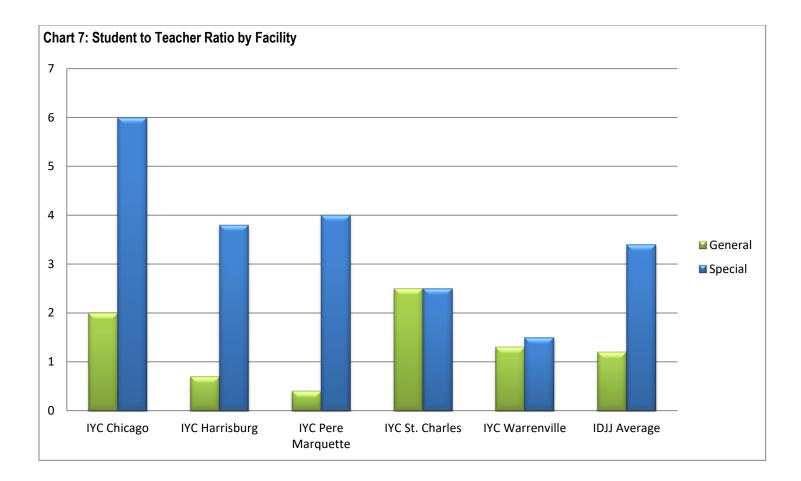

## **Section 4: Education Data**

| Table 13: Students E | intolled li | 1 SCHOOL   |         |       |      |      |      |      |      |       |       |       |
|----------------------|-------------|------------|---------|-------|------|------|------|------|------|-------|-------|-------|
|                      | 1/21        | 2/21       | 3/21    | 4/21  | 5/21 | 6/21 | 7/21 | 8/21 | 9/21 | 10/21 | 11/21 | 12/21 |
| Chicago              | 14          | 13         | 13      | 11    | 9    | 12   | 9    | 16   | 16   | 24    | 18    | 11    |
| Harrisburg           | 33          | 31         | 34      | 30    | 26   | 24   | 27   | 27   | 31   | 24    | 31    | 21    |
| Pere Marquette       | 13          | 10         | 15      | 11    | 8    | 7    | 5    | 6    | 8    | 6     | 9     | 9     |
| St. Charles          | 12          | 13         | 11      | 13    | 11   | 11   | 16   | 15   | 12   | 16    | 13    | 11    |
| Warrenville          | 12          | 14         | 15      | 14    | 13   | 14   | 10   | 7    | 10   | 12    | 17    | 17    |
| IDJJ Total           | 84          | 81         | 88      | 79    | 67   | 68   | 67   | 71   | 77   | 82    | 88    | 69    |
|                      |             |            |         |       |      |      |      |      |      |       |       |       |
| Table 14: Teachers E | 1 7         |            |         |       |      |      |      |      |      |       |       |       |
|                      | 1/21        | 2/21       | 3/21    | 4/21  | 5/21 | 6/21 | 7/21 | 8/21 | 9/21 | 10/21 | 11/21 | 12/21 |
| Chicago              | 7           | 7          | 7       | 7     | 7    | 7    | 7    | 7    | 7    | 7     | 7     | 7     |
| Harrisburg           | 16          | 15         | 15      | 15    | 15   | 15   | 15   | 15   | 13   | 13    | 13    | 13    |
| Pere Marquette       | 6           | 6          | 6       | 6     | 6    | 6    | 6    | 6    | 6    | 6     | 6     | 6     |
| St. Charles          | 7           | 7          | 7       | 7     | 7    | 5    | 7    | 7    | 7    | 6     | 5     | 5     |
| Warrenville          | 5           | 5          | 5       | 4     | 4    | 6    | 4    | 4    | 4    | 4     | 4     | 4     |
| IDJJ Total           | 41          | 40         | 40      | 39    | 39   | 39   | 39   | 39   | 37   | 36    | 35    | 35    |
| Table 15: General Ec |             |            |         |       |      |      |      |      |      |       |       |       |
|                      | 1/21        | 2/21       | 3/21    | 4/21  | 5/21 | 6/21 | 7/21 | 8/21 | 9/21 | 10/21 | 11/21 | 12/21 |
| Chicago              | 1.2         | 0.8        | 0.8     | 0.5   | 0.4  | 1.2  | 0.8  | 2.0  | 1.8  | 2.0   | 1.3   | 0.8   |
| Harrisburg           | 0.9         | 1.0        | 1.3     | 1.0   | 1.6  | 0.7  | 1.0  | 0.7  | 1.8  | 1.0   | 1.6   | 0.9   |
| Pere Marquette       | 1.2         | 1.2        | 1.6     | 1.4   | 1.4  | 1.2  | 0.6  | 0.4  | 0.6  | 0.4   | 0.4   | 0.8   |
| St. Charles          | 1.2         | 1.0        | 1.0     | 1.2   | 1.5  | 2.3  | 2.3  | 2.5  | 1.8  | 3.3   | 1.3   | 2.0   |
| Warrenville          | 3.3         | 3.3        | 3.7     | 3.3   | 2.3  | 2.0  | 3.0  | 1.3  | 2.0  | 2.7   | 3.0   | 2.7   |
| IDJJ Average         | 1.3         | 1.2        | 1.4     | 1.1   | 1.4  | 1.3  | 1.3  | 1.2  | 1.6  | 1.6   | 1.4   | 1.2   |
| Table 16: Special Ed | upation (   | Student to | Topobor | Patio |      |      |      |      |      |       |       |       |
|                      | 1/21        | 2/21       | 3/21    | 4/21  | 5/21 | 6/21 | 7/21 | 8/21 | 9/21 | 10/21 | 11/21 | 12/21 |
| Chicago              | 7.0         | 8.0        | 8.0     | 8.0   | 7.0  | 6.0  | 5.0  | 6.0  | 7.0  | 12.0  | 10.0  | 6.0   |
| Harrisburg           | 4.6         | 4.2        | 4.2     | 4.0   | 2.0  | 3.4  | 0.4  | 3.8  | 2.8  | 3.8   | 2.0   | 4.8   |
| Pere Marquette       | 7.0         | 4.0        | 7.0     | 4.0   | 5.0  | 1.0  | 2.0  | 4.0  | 5.0  | 4.0   | 3.0   | 5.0   |
| St. Charles          | 3.0         | 4.0        | 3.0     | 3.5   | 2.5  | 2.0  | 3.5  | 2.5  | 5.0  | 6.0   | 9.0   | 5.0   |
| Warrenville          | 1.0         | 2.0        | 2.0     | 7.0   | 3.0  | 3.0  | 1.0  | 1.5  | 2.0  | 2.0   | 4.0   | 8.0   |
| IDJJ Average         | 4.1         | 4.1        | 4.2     | 4.7   | 3.0  | 3.1  | 1.6  | 3.4  | 3.2  | 4.6   | 4.0   | 5.4   |
| 1000 Attellage       | 711         | 711        | 716     | 711   | 0.0  | 0.1  | 1.0  | V.4  | 0.2  | 7.0   | 4.0   | 0.7   |

According to the *RJ Consent Decree*, DJJ is required to have general education student to teacher ratios of 10 youth to 1 teacher and special education student to teacher ratios of 6 youth to 1 teacher.