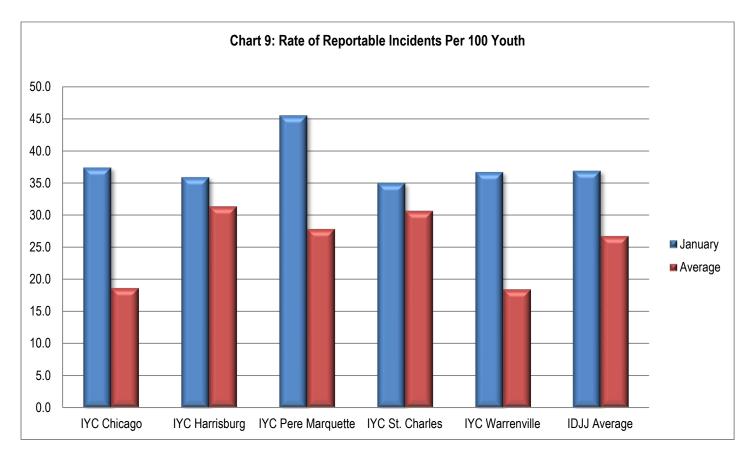

#### Table 21b: Rate of Reportable Incidents per 100 Youth

|              | 1/21 | 2/21  | 3/21 | 4/21 | 5/21 | 6/21 | 7/21 | 8/21 | 9/21 | 10/21 | 11/21 | 12/21 | Avg. |
|--------------|------|-------|------|------|------|------|------|------|------|-------|-------|-------|------|
| Chicago      | 37.4 | 17.5  | 9.7  | 33.7 | 15.6 | 15.7 | 0    | 26.5 | 17.7 | 29.7  | 27.1  | 5.2   | 19.6 |
| Harrisburg   | 35.9 | 22.0  | 20.3 | 23.7 | 22.9 | 50.6 | 18.0 | 21.6 | 27.2 | 20.9  | 36.1  | 27.0  | 27.2 |
| Pere         | 45.5 | 153.8 | 37.3 | 66.9 | 10.3 | 28.3 | 12.2 | 10.5 | 43.0 | 0     | 0     | 58.8  | 38.9 |
| Marquette    |      |       |      |      |      |      |      |      |      |       |       |       |      |
| St. Charles  | 35.0 | 31.9  | 50.7 | 41.7 | 25.1 | 21.1 | 30.8 | 1.4  | 41.3 | 65.3  | 62.5  | 24.6  | 35.9 |
| Warrenville  | 36.7 | 40.7  | 42.8 | 13.6 | 46.5 | 42.7 | 45.2 | 60   | 27.0 | 50.5  | 73.0  | 17.7  | 41.4 |
| IDJJ Average | 36.9 | 39.2  | 32.5 | 33.2 | 25.6 | 32.9 | 22.9 | 24.6 | 31.4 | 37.1  | 43.3  | 24.2  | 32.0 |