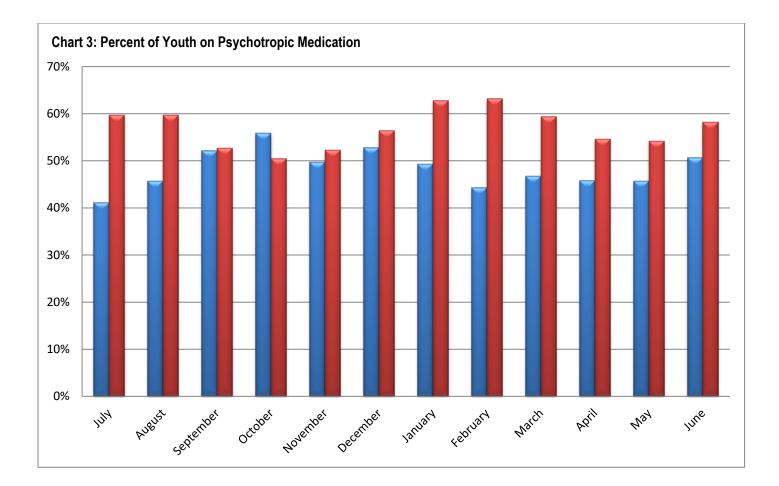

## Section 2: Mental Health Data

|              | 1 1000 | s) en eu epi | o modioat |       |       |       |       |       |       |       |       |       |
|--------------|--------|--------------|-----------|-------|-------|-------|-------|-------|-------|-------|-------|-------|
|              | 1/21   | 2/21         | 3/21      | 4/21  | 5/21  | 6/21  | 7/21  | 8/21  | 9/21  | 10/21 | 11/21 | 12/21 |
| Chicago      | 100%   | 95.8%        | 95.5%     | 65.5% | 65.2% | 68.2% | 73.9% | 95.7% | 91.7% | 80.6% | 72.7% | 74.1% |
| Harrisburg   | 60.6%  | 68.3%        | 57.1%     | 56%   | 56.5% | 82.1% | 72.7% | 69.2% | 47.8% | 60.9% | 65.9% | 66.0% |
| Pere         | 36.8%  | 55%          | 59.1%     | 60%   | 38.5% | 41.7% | 57.1% | 69.2% | 66.7% | 61.5% | 52.6% | 57.9% |
| Marquette    |        |              |           |       |       |       |       |       |       |       |       |       |
| St. Charles  | 49.0%  | 43.1%        | 41.0%     | 45.8% | 48.9% | 42.9% | 33.8% | 47.3% | 56.3% | 41.1% | 43.6% | 35.7% |
| Warrenville  | 75%    | 72%          | 74.2%     | 56%   | 58.3% | 59.1% | 58.3% | 57.9% | 78.3% | 69.2% | 63.0% | 68.0% |
| IDJJ Average | 62.8%  | 63.2%        | 59.4%     | 54.6% | 54.2% | 58.2% | 54.3% | 64.8% | 63.3% | 59.3% | 58.1% | 59.0% |

#### Table 5: Percent of Youth Psychotropic Medication