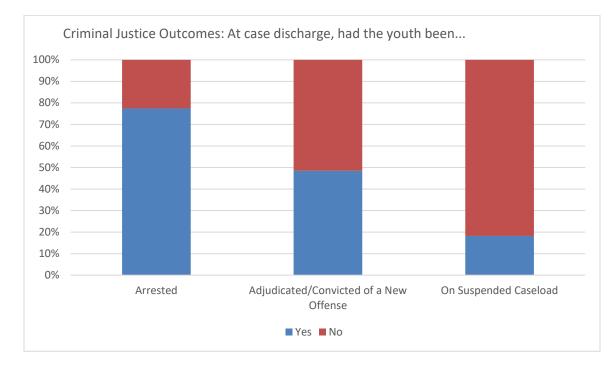

Other State      | 0       | 0%       |

| Discharge Reason         | Aftercare Exits |         |  |  |
|--------------------------|-----------------|---------|--|--|
|                          | Number          | Percent |  |  |
| Admitted to Institution  | 4               | 9.8%    |  |  |
| Aftercare Discharge      | 26              | 63.4%   |  |  |
| Adult Sentence Discharge | 3               | 7.3%    |  |  |
| Transfer to Adult Parole | 1               | 2.4%    |  |  |
| Court Ordered Discharge  | 0               | 0%      |  |  |
| Discharged from Illinois | 0               | 0%      |  |  |
| Custody                  |                 |         |  |  |
| Statutory Discharge      | 7               | 17.1%   |  |  |

#### Youth Outcomes at Discharge from Aftercare – Year to Date



These are youth to date youth outcomes are for youth discharging aftercare and excludes youth still under IDJJ supervision in facilities







# Monthly Report: February

FY2021

# Section 1: Population and Staffing Data

# Table 1a: Population by Facility

|                | 7/20 | 8/20 | 9/20 | 10/20 | 11/20 | 12/20 | 1/21 | 2/21 |
|----------------|------|------|------|-------|-------|-------|------|------|
| Chicago        | 16   | 13   | 17   | 28    | 24    | 18    | 25   | 23   |
| Harrisburg     | 40   | 43   | 48   | 29    | 30    | 39    | 51   | 39   |
| Pere Marquette | 12   | 10   | 8    | 11    | 13    | 10    | 13   | 16   |
| St. Charles    | 34   | 38   | 37   | 42    | 32    | 25    | 37   | 34   |
| Warrenville    | 21   | 27   | 23   | 20    | 24    | 24    | 21   |