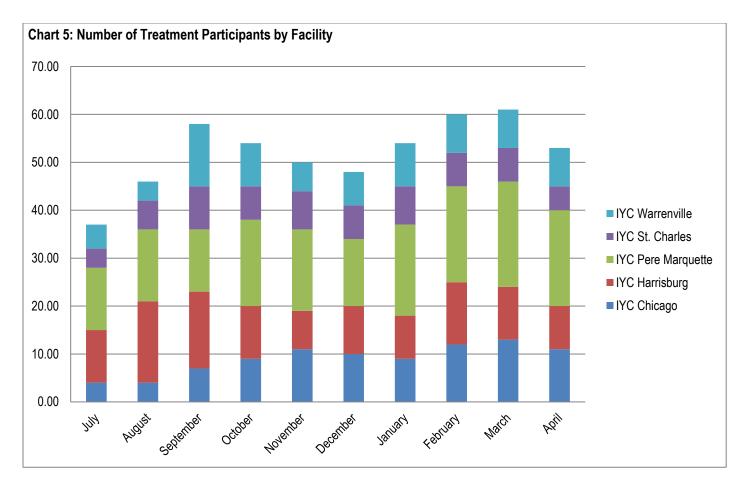

## Section 3: Substance Abuse Treatment Data

| able 9: Number of Trea                                                                                                                                                                                  | atment Pa                                                                                    | antioipanto                                                                          | ,                                                          |                                                                    |                                                                  |                                                     |                                                        |                                                               |                                                              |                                                         |                                                                          |                                                                        |
|---------------------------------------------------------------------------------------------------------------------------------------------------------------------------------------------------------|----------------------------------------------------------------------------------------------|--------------------------------------------------------------------------------------|------------------------------------------------------------|--------------------------------------------------------------------|------------------------------------------------------------------|-----------------------------------------------------|--------------------------------------------------------|---------------------------------------------------------------|--------------------------------------------------------------|---------------------------------------------------------|--------------------------------------------------------------------------|------------------------------------------------------------------------|
|                                                                                                                                                                                                         | 1/21                                                                                         | 2/21                                                                                 | 3/21                                                       | 4/21                                                               | 5/21                                                             | 6/21                                                | 7/21                                                   | 8/21                                                          | 9/21                                                         | 10/21                                                   | 11/21                                                                    | 12/21                                                                  |
| Chicago                                                                                                                                                                                                 | 9                                                                                            | 12                                                                                   | 13                                                         | 11                                                                 | 10                                                               | 10                                                  | 13                                                     | 11                                                            | 12                                                           | 9                                                       | 11                                                                       | 9                                                                      |
| Harrisburg                                                                                                                                                                                              | 9                                                                                            | 13                                                                                   | 11                                                         | 9                                                                  | 11                                                               | 8                                                   | 8                                                      | 7                                                             | 8                                                            | 8                                                       | 8                                                                        | 9                                                                      |
| Pere Marquette                                                                                                                                                                                          | 19                                                                                           | 20                                                                                   | 22                                                         | 20                                                                 | 13                                                               | 12                                                  | 14                                                     | 13                                                            | 12                                                           | 13                                                      | 19                                                                       | 19                                                                     |
| St. Charles                                                                                                                                                                                             | 8                                                                                            | 7                                                                                    | 7                                                          | 5                                                                  | 6                                                                | 6                                                   | 8                                                      | 7                                                             | 6                                                            | 5                                                       | 7                                                                        | 5                                                                      |
| Warrenville                                                                                                                                                                                             | 9                                                                                            | 8                                                                                    | 8                                                          | 8                                                                  | 10                                                               | 7                                                   | 6                                                      | 4                                                             | 7                                                            | 7                                                       | 9                                                                        | 7                                                                      |
| IDJJ Total                                                                                                                                                                                              | 54                                                                                           | 60                                                                                   | 61                                                         | 53                                                                 | 50                                                               | 43                                                  | 49                                                     | 42                                                            | 45                                                           | 42                                                      | 54                                                                       | 49                                                                     |
| able 10: Average Leng                                                                                                                                                                                   | th of Stay                                                                                   | y for Com                                                                            | pleters                                                    |                                                                    |                                                                  |                                                     |                                                        |                                                               |                                                              |                                                         |                                                                          |                                                                        |
| -                                                                                                                                                                                                       | 1/21                                                                                         | 2/21                                                                                 | 3/21                                                       | 4/21                                                               | 5/21                                                             | 6/21                                                | 7/21                                                   | 8/21                                                          | 9/21                                                         | 10/21                                                   | 11/21                                                                    | 12/21                                                                  |
| Chicago                                                                                                                                                                                                 | -                                                                                            | 118                                                                                  | 143                                                        | 67                                                                 | -                                                                | -                                                   | 38                                                     | 102                                                           | 92                                                           | 126                                                     | 113                                                                      | 129                                                                    |
| Harrisburg                                                                                                                                                                                              | 87                                                                                           | 64                                                                                   | -                                                          | 46                                                                 | 121                                                              | 80                                                  | -                                                      | 55                                                            | 104                                                          | 86                                                      | 95                                                                       | 84                                                                     |
| Pere Marguette                                                                                                                                                                                          | 97                                                                                           | -                                                                                    | 159                                                        | -                                                                  | 116                                                              | -                                                   | 62                                                     | 172                                                           | 103                                                          | 65                                                      | -                                                                        | 105                                                                    |
|                                                                                                                                                                                                         |                                                                                              | 44                                                                                   |                                                            | -                                                                  | 42                                                               | -                                                   | 70                                                     | -                                                             | 56                                                           | -                                                       | 28                                                                       | -                                                                      |
| St. Charles                                                                                                                                                                                             | 95                                                                                           |                                                                                      | -                                                          |                                                                    |                                                                  |                                                     |                                                        |                                                               |                                                              |                                                         |                                                                          |                                                                        |
|                                                                                                                                                                                                         | -                                                                                            | 82                                                                                   | 5                                                          | -                                                                  | 93                                                               | -                                                   | 23                                                     | -                                                             | 116                                                          | 105                                                     | -                                                                        | -                                                                      |
| St. Charles                                                                                                                                                                                             |                                                                                              |                                                                                      | 5<br><b>86</b>                                             |                                                                    |                                                                  | -<br>80                                             | 23<br>68                                               | -<br>102                                                      | 116<br><b>97</b>                                             | 105<br><b>106</b>                                       | -<br>87                                                                  | -<br>103                                                               |
| St. Charles<br>Warrenville                                                                                                                                                                              | -<br>95<br>scharges                                                                          | 82<br><b>69</b><br>by Reaso                                                          | <b>86</b><br>m                                             | -<br>56                                                            | 93<br><b>100</b>                                                 | 80                                                  | 68                                                     | 102                                                           | 97                                                           | 106                                                     |                                                                          | 103                                                                    |
| St. Charles<br>Warrenville<br>IDJJ Average                                                                                                                                                              | -<br>95<br>scharges<br>1/21                                                                  | 82<br><b>69</b><br>by Reaso<br><b>2/21</b>                                           | 86<br>in<br>3/21                                           | -<br>56<br>4/21                                                    | 93<br>100<br>5/21                                                | 80<br>6/21                                          | 68<br>7/21                                             | 102<br>8/21                                                   | 97<br>9/21                                                   | 106<br>10/21                                            | 11/21                                                                    | 103<br>12/21                                                           |
| St. Charles<br>Warrenville<br>IDJJ Average<br>able 11: Percent of Dis<br>Successful                                                                                                                     | -<br>95<br>scharges                                                                          | 82<br><b>69</b><br>by Reaso                                                          | <b>86</b><br>m                                             | -<br>56                                                            | 93<br><b>100</b>                                                 | 80                                                  | 68                                                     | 102                                                           | 97                                                           | 106                                                     |                                                                          | 103<br>12/21                                                           |
| St. Charles<br>Warrenville<br>IDJJ Average<br>able 11: Percent of Dis<br>Successful<br>Completion                                                                                                       | -<br>95<br>scharges<br>1/21<br>46.2%                                                         | 82<br>69<br>by Reaso<br>2/21<br>46.7%                                                | 86<br>n<br>3/21<br>30%                                     | -<br>56<br>4/21<br>23.8%                                           | 93<br>100<br>5/21<br>33.3%                                       | <b>80</b><br><b>6/21</b><br>25%                     | 68<br>7/21<br>50%                                      | <b>102</b><br><b>8/21</b><br>35.7%                            | <b>97</b><br><b>9/21</b><br>53.8%                            | <b>106</b><br><b>10/21</b><br>37.5%                     | <b>11/21</b><br>25%                                                      | <b>103</b><br><b>12/21</b><br>36.4%                                    |
| St. Charles<br>Warrenville<br>IDJJ Average<br>able 11: Percent of Dis<br>Successful<br>Completion<br>Behavioral                                                                                         | -<br>95<br>scharges<br>1/21                                                                  | 82<br><b>69</b><br>by Reaso<br><b>2/21</b>                                           | 86<br>in<br>3/21                                           | -<br>56<br>4/21                                                    | 93<br>100<br>5/21                                                | 80<br>6/21                                          | 68<br>7/21                                             | 102<br>8/21                                                   | 97<br>9/21                                                   | 106<br>10/21                                            | 11/21                                                                    | 103<br>12/21                                                           |
| St. Charles<br>Warrenville<br>IDJJ Average<br>able 11: Percent of Dis<br>Successful<br>Completion<br>Behavioral<br>Discharge                                                                            | -<br>95<br>scharges<br>1/21<br>46.2%<br>7.7%                                                 | 82<br>69<br>by Reaso<br>2/21<br>46.7%<br>0%                                          | 86<br>n<br>3/21<br>30%<br>10%                              | -<br>56<br>4/21<br>23.8%<br>9.5%                                   | 93<br>100<br>5/21<br>33.3%<br>0%                                 | <b>80</b><br><b>6/21</b><br>25%<br>0%               | 68<br>7/21<br>50%<br>0%                                | <b>102</b><br><b>8/21</b><br>35.7%<br>0%                      | <b>97</b><br><b>9/21</b><br>53.8%<br>0%                      | <b>106</b><br><b>10/21</b><br>37.5%<br>25%              | <b>11/21</b><br>25%<br>6.3%                                              | <b>103</b><br><b>12/21</b><br>36.4%<br>0%                              |
| St. Charles<br>Warrenville<br>IDJJ Average<br>able 11: Percent of Dis<br>Successful<br>Completion<br>Behavioral<br>Discharge<br>Youth Released                                                          | -<br>95<br>scharges<br>1/21<br>46.2%<br>7.7%<br>30.8%                                        | 82<br>69<br>by Reaso<br>2/21<br>46.7%<br>0%<br>33.3%                                 | 86<br>n<br>3/21<br>30%<br>10%<br>50%                       | -<br>56<br>4/21<br>23.8%<br>9.5%<br>61.9%                          | 93<br>100<br>5/21<br>33.3%<br>0%<br>57.1%                        | 80<br>6/21<br>25%<br>0%<br>75%                      | 68<br>7/21<br>50%<br>0%<br>40%                         | <b>102</b><br><b>8/21</b><br>35.7%<br>0%<br>42.9%             | <b>97</b><br><b>9/21</b><br>53.8%<br>0%<br>30.8%             | 106<br>10/21<br>37.5%<br>25%<br>25%                     | <b>11/21</b><br>25%<br>6.3%<br>31.3%                                     | <b>103</b><br><b>12/21</b><br>36.4%<br>0%<br>54.5%                     |
| St. Charles<br>Warrenville<br>IDJJ Average<br>able 11: Percent of Dis<br>Successful<br>Completion<br>Behavioral<br>Discharge                                                                            | -<br>95<br>scharges<br>1/21<br>46.2%<br>7.7%<br>30.8%                                        | 82<br>69<br>by Reaso<br>2/21<br>46.7%<br>0%                                          | 86<br>n<br>3/21<br>30%<br>10%                              | -<br>56<br>4/21<br>23.8%<br>9.5%                                   | 93<br>100<br>5/21<br>33.3%<br>0%                                 | <b>80</b><br><b>6/21</b><br>25%<br>0%               | 68<br>7/21<br>50%<br>0%                                | <b>102</b><br><b>8/21</b><br>35.7%<br>0%                      | <b>97</b><br><b>9/21</b><br>53.8%<br>0%                      | <b>106</b><br><b>10/21</b><br>37.5%<br>25%              | <b>11/21</b><br>25%<br>6.3%                                              | <b>103</b><br><b>12/21</b><br>36.4%<br>0%<br>54.5%                     |
| St. Charles<br>Warrenville<br>IDJJ Average<br>able 11: Percent of Dis<br>Successful<br>Completion<br>Behavioral<br>Discharge<br>Youth Released                                                          | -<br>95<br>scharges<br>1/21<br>46.2%<br>7.7%<br>30.8%<br>15.4%                               | 82<br>69<br>by Reaso<br>2/21<br>46.7%<br>0%<br>33.3%<br>20%                          | 86<br>n<br>3/21<br>30%<br>10%<br>50%                       | -<br>56<br>4/21<br>23.8%<br>9.5%<br>61.9%                          | 93<br>100<br>5/21<br>33.3%<br>0%<br>57.1%                        | 80<br>6/21<br>25%<br>0%<br>75%                      | 68<br>7/21<br>50%<br>0%<br>40%                         | <b>102</b><br><b>8/21</b><br>35.7%<br>0%<br>42.9%             | <b>97</b><br><b>9/21</b><br>53.8%<br>0%<br>30.8%             | 106<br>10/21<br>37.5%<br>25%<br>25%                     | <b>11/21</b><br>25%<br>6.3%<br>31.3%                                     | <b>103</b><br><b>12/21</b><br>36.4%<br>0%<br>54.5%                     |
| St. Charles<br>Warrenville<br>IDJJ Average<br>able 11: Percent of Dis<br>Successful<br>Completion<br>Behavioral<br>Discharge<br>Youth Released<br>Other Discharge                                       | -<br>95<br>scharges<br>1/21<br>46.2%<br>7.7%<br>30.8%<br>15.4%                               | 82<br>69<br>by Reaso<br>2/21<br>46.7%<br>0%<br>33.3%<br>20%                          | 86<br>n<br>3/21<br>30%<br>10%<br>50%                       | -<br>56<br>4/21<br>23.8%<br>9.5%<br>61.9%                          | 93<br>100<br>5/21<br>33.3%<br>0%<br>57.1%                        | 80<br>6/21<br>25%<br>0%<br>75%                      | 68<br>7/21<br>50%<br>0%<br>40%                         | <b>102</b><br><b>8/21</b><br>35.7%<br>0%<br>42.9%             | <b>97</b><br><b>9/21</b><br>53.8%<br>0%<br>30.8%             | 106<br>10/21<br>37.5%<br>25%<br>25%                     | <b>11/21</b><br>25%<br>6.3%<br>31.3%                                     | <b>103</b><br><b>12/21</b><br>36.4%<br>0%<br>54.5%<br>9.1%             |
| St. Charles<br>Warrenville<br>IDJJ Average<br>able 11: Percent of Dis<br>Successful<br>Completion<br>Behavioral<br>Discharge<br>Youth Released<br>Other Discharge                                       | -<br>95<br>scharges<br>1/21<br>46.2%<br>7.7%<br>30.8%<br>15.4%<br>tance Abu                  | 82<br>69<br>by Reaso<br>2/21<br>46.7%<br>0%<br>33.3%<br>20%<br>used<br>2/21<br>81.7% | 86<br>n<br>3/21<br>30%<br>10%<br>50%<br>10%                | -<br>56<br>4/21<br>23.8%<br>9.5%<br>61.9%<br>4.8%                  | 93<br>100<br>5/21<br>33.3%<br>0%<br>57.1%<br>9.5%                | 80<br>6/21<br>25%<br>0%<br>75%<br>0%                | 68<br>7/21<br>50%<br>0%<br>40%<br>10%                  | <b>102</b><br><b>8/21</b><br>35.7%<br>0%<br>42.9%<br>21.4%    | <b>97</b><br><b>9/21</b><br>53.8%<br>0%<br>30.8%<br>15.4%    | 106<br>10/21<br>37.5%<br>25%<br>25%<br>12.5%            | 11/21           25%           6.3%           31.3%           37.5%       | 103<br>12/21<br>36.4%<br>0%<br>54.5%<br>9.1%<br>12/21                  |
| St. Charles<br>Warrenville<br>IDJJ Average<br>able 11: Percent of Dis<br>Successful<br>Completion<br>Behavioral<br>Discharge<br>Youth Released<br>Other Discharge                                       | -<br>95<br>scharges<br>1/21<br>46.2%<br>7.7%<br>30.8%<br>15.4%<br>tance Abu<br>1/21          | 82<br>69<br>2/21<br>46.7%<br>0%<br>33.3%<br>20%<br>used<br>2/21                      | 86<br>n<br>3/21<br>30%<br>10%<br>50%<br>10%<br>3/21        | -<br>56<br>4/21<br>23.8%<br>9.5%<br>61.9%<br>4.8%<br>4/21          | 93<br>100<br>5/21<br>33.3%<br>0%<br>57.1%<br>9.5%<br>5/21        | 80<br>6/21<br>25%<br>0%<br>75%<br>0%<br>6/21        | 68<br>7/21<br>50%<br>0%<br>40%<br>10%<br>7/21          | 102<br>8/21<br>35.7%<br>0%<br>42.9%<br>21.4%<br>8/21          | 97<br>9/21<br>53.8%<br>0%<br>30.8%<br>15.4%<br>9/21          | 106<br>10/21<br>37.5%<br>25%<br>12.5%<br>10/21          | 11/21         25%         6.3%         31.3%         37.5%         11/21 | 103<br>12/21<br>36.4%<br>0%<br>54.5%<br>9.1%<br>12/21<br>77.6%<br>6.1% |
| St. Charles<br>Warrenville<br>IDJJ Average<br>able 11: Percent of Dis<br>Successful<br>Completion<br>Behavioral<br>Discharge<br>Youth Released<br>Other Discharge<br>able 12: Primary Subs<br>Marijuana | -<br>95<br>scharges<br>1/21<br>46.2%<br>7.7%<br>30.8%<br>15.4%<br>tance Abi<br>1/21<br>77.8% | 82<br>69<br>by Reaso<br>2/21<br>46.7%<br>0%<br>33.3%<br>20%<br>used<br>2/21<br>81.7% | 86<br>n<br>3/21<br>30%<br>10%<br>50%<br>10%<br>3/21<br>82% | -<br>56<br>4/21<br>23.8%<br>9.5%<br>61.9%<br>4.8%<br>4/21<br>86.8% | 93<br>100<br>5/21<br>33.3%<br>0%<br>57.1%<br>9.5%<br>5/21<br>88% | 80<br>6/21<br>25%<br>0%<br>75%<br>0%<br>6/21<br>95% | 68<br>7/21<br>50%<br>0%<br>40%<br>10%<br>7/21<br>93.9% | 102<br>8/21<br>35.7%<br>0%<br>42.9%<br>21.4%<br>8/21<br>85.7% | 97<br>9/21<br>53.8%<br>0%<br>30.8%<br>15.4%<br>9/21<br>75.6% | 106<br>10/21<br>37.5%<br>25%<br>12.5%<br>10/21<br>73.8% | 11/21<br>25%<br>6.3%<br>31.3%<br>37.5%<br>11/21<br>74%                   | 103<br>12/21<br>36.4%<br>0%<br>54.5%<br>9.1%<br>12/21<br>77.6%         |

Table 9: Number of Treatment Participants

For the youth whose primary substance abuse is not specified, 1 reported opioids, 4 reported amphetamines, 1 reported benzodiazepine, and 2 reported ecstasy.