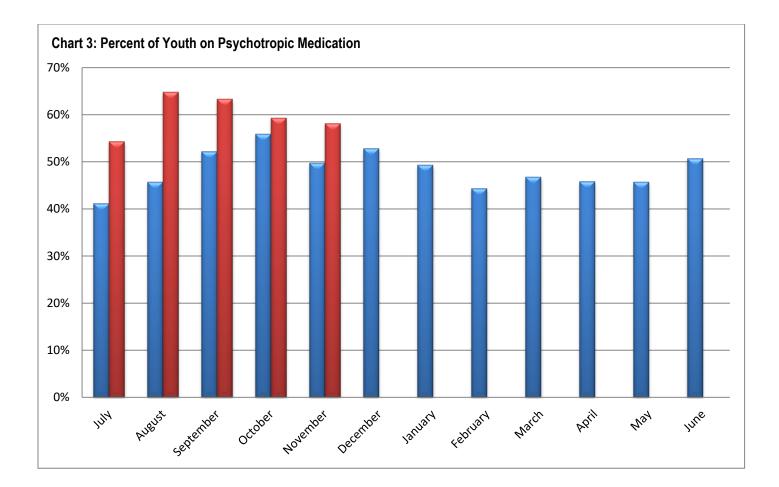

## Section 2: Mental Health Data

|              | 1 1000 | s) en eu epi | o modioat |       |       |       |       |       |       |       |       |       |
|--------------|--------|--------------|-----------|-------|-------|-------|-------|-------|-------|-------|-------|-------|
|              | 1/21   | 2/21         | 3/21      | 4/21  | 5/21  | 6/21  | 7/21  | 8/21  | 9/21  | 10/21 | 11/21 | 12/21 |
| Chicago      | 100%   | 95.8%        | 95.5%     | 65.5% | 65.2% | 68.2% | 73.9% | 95.7% | 91.7% | 80.6% | 72.7% | 74.1% |
| Harrisburg   | 60.6%  | 68.3%        | 57.1%     | 56%   | 56.5% | 82.1% | 72.7% | 69.2% | 47.8% | 60.9% | 65.9% | 66.0% |
| Pere         | 36.8%  | 55%          | 59.1%     | 60%   | 38.5% | 41.7% | 57.1% | 69.2% | 66.7% | 61.5% | 52.6% | 57.9% |
| Marquette    |        |              |           |       |       |       |       |       |       |       |       |       |
| St. Charles  | 49.0%  | 43.1%        | 41.0%     | 45.8% | 48.9% | 42.9% | 33.8% | 47.3% | 56.3% | 41.1% | 43.6% | 35.7% |
| Warrenville  | 75%    | 72%          | 74.2%     | 56%   | 58.3% | 59.1% | 58.3% | 57.9% | 78.3% | 69.2% | 63.0% | 68.0% |
| IDJJ Average | 62.8%  | 63.2%        | 59.4%     | 54.6% | 54.2% | 58.2% | 54.3% | 64.8% | 63.3% | 59.3% | 58.1% | 59.0% |

#### Table 5: Percent of Youth Psychotropic Medication