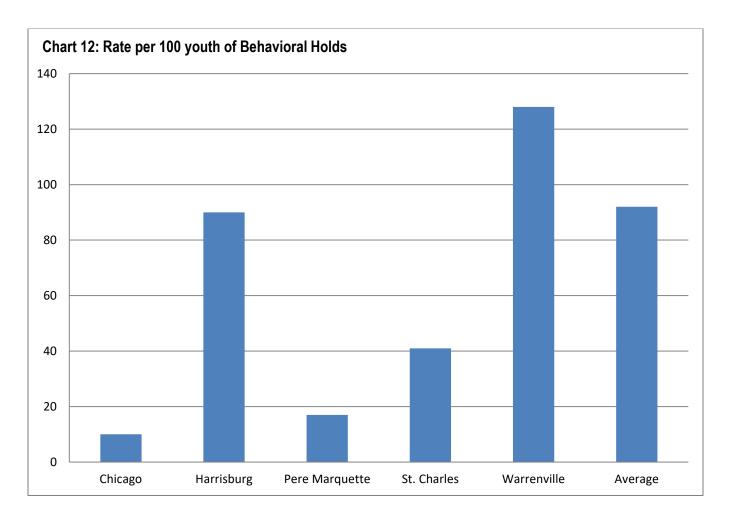

## Section 7: Confinement Information

|                      | 1/21              | 2/21            | 3/21              | 4/21            | 5/21      | 6/21            | 7/21             | 8/21             | 9/21            | 10/21           | 11/21           | 12/21           |
|----------------------|-------------------|-----------------|-------------------|-----------------|-----------|-----------------|------------------|------------------|-----------------|-----------------|-----------------|-----------------|
| Chicago              | 0                 | 0               | 0                 | 5               | 3         | 0               | 0                | 2                | 0               | 0               | 3               | 2               |
| Harrisburg           | 35                | 26              | 30                | 16              | 21        | 24              | 20               | 18               | 15              | 11              | 23              | 30              |
| Pere Marquette       | 1                 | 8               | 0                 | 3               | 2         | 6               | 1                | 1                | 2               | 0               | 0               | 2               |
| St. Charles          | 16                | 16              | 22                | 8               | 4         | 7               | 17               | 5                | 17              | 36              | 39              | 10              |
| Warrenville          | 22                | 46              | 37                | 21              | 29        | 20              | 18               | 35               | 10              | 29              | 46              | 29              |
| IDJJ Total           | 74                | 96              | 89                | 53              | 95        | 57              | 56               | 61               | 44              | 76              | 111             | 73              |
| able 28b: Rate of B  |                   |                 |                   |                 |           |                 |                  |                  |                 |                 |                 |                 |
|                      | 1/21              | 2/21            | 3/21              | 4/21            | 5/21      | 6/21            | 7/21             | 8/21             | 9/21            | 10/21           | 11/21           | 12/21           |
| Chicago              | 0                 | 0               | 0                 | 24              | 16        | 0               | 0                | 9                | 0               | 0               | 12              | 10              |
| Harrisburg           | 78                | 57              | 76                | 42              | 60        | 76              | 60               | 56               | 58              | 38              | 75              | 90              |
| Pere Marquette       | 9                 | 62              | 0                 | 22              | 21        | 57              | 12               | 11               | 22              | 0               | 0               | 17              |
| St. Charles          | 51                | 46              | 66                | 21              | 11        | 21              | 44               | 15               | 44              | 124             | 143             | 41              |
| Warrenville          | 101               | 208             | 144               | 95              | 135       | 95              | 116              | 233              | 68              | 133             | 197             | 128             |
| IDJJ Average         | 57                | 70              | 66                | 40              | 78        | 49              | 49               | 54               | 40              | 64              | 92              | 65              |
| able 28c: Average    |                   |                 |                   |                 |           |                 |                  |                  |                 |                 |                 |                 |
|                      | 1/21              | 2/21            | 3/21              | 4/21            | 5/21      | 6/21            | 7/21             | 8/21             | 9/21            | 10/21           | 11/21           |                 |
| Chicago              | -                 | -               | -                 | 48              | 90        | -               | -                | 53               | -               | -               | 115             | 63              |
| Harrisburg           | 147               | 136             | 104               | 86              | 155       | 110             | 134              | 100              | 92              | 122             | 105             | 110             |
| Pere Marquette       | 37                | 56              | -                 | 55              | 96        | 84              | 80               | 208              | 13              | -               | -               | 53              |
| St. Charles          | 64                | 73              | 63                | 71              | 165       | 74              | 156              | 635              | 132             | 80              | 73              | 51              |
| Warrenville          | 122<br><b>120</b> | 90<br><b>97</b> | 131<br><b>105</b> | 69<br><b>72</b> | 96<br>121 | 64<br><b>87</b> | 54<br><b>114</b> | 65<br><b>124</b> | 33<br><b>90</b> | 68<br><b>82</b> | 94<br><b>89</b> | 97<br><b>94</b> |
| IDJJ Average         | 120               | 91              | 105               | 12              | 121       | 01              | 114              | 124              | 90              | 02              | 09              | 94              |
| able 29: Use of Cris |                   |                 |                   |                 |           |                 |                  |                  |                 |                 |                 |                 |
|                      | 1/21              | 2/21            | 3/21              | 4/21            | 5/21      | 6/21            | 7/21             | 8/21             | 9/21            | 10/21           | 11/21           | 12/21           |
| Chicago              | -                 | -               | -                 | -               | 1         | -               | -                | -                | -               | -               | -               | 2               |
| Harrisburg           | -                 | -               | -                 | -               | -         | -               | -                | -                | -               | -               | -               | 1               |
| Pere Marquette       | -                 | -               | -                 | -               | -         | -               | -                | -                | -               | -               | -               | 1               |
| St. Charles          | -                 | 1               | -                 | 1               | -         | 1               | 3                | -                | -               | -               | 1               | -               |
| Warrenville          | -                 | -               | 1                 | 1               | -         | -               | 1                | 1                | 2               | -               | 0               | -               |
| IDJJ Total           | 0                 | 1               | 1                 | 2               | 1         | 1               | 4                | 1                | 2               | 0               | 1               | 4               |
| able 30: Use of Me   |                   |                 |                   |                 |           |                 |                  |                  |                 |                 |                 |                 |
|                      | 1/21              | 2/21            | 3/21              | 4/21            | 5/21      | 6/21            | 7/21             | 8/21             | 9/21            | 10/21           | 11/21           | 12/21           |
| Chicago              | -                 | -               | -                 | -               | -         | -               | -                | -                | -               | -               | -               | -               |
| Harrisburg           | 1                 | -               | -                 | -               | -         | -               | -                | -                | -               | -               | -               | -               |
| Pere Marquette       | -                 | -               | -                 | -               | -         | -               | -                | -                | -               | -               | -               | -               |
| St. Charles          | -                 | -               | -                 | -               | -         | -               | 15               | -                | -               | 8               | 9               | 23              |
| Warrenville          | -                 | -               | -                 | 5               | -         | -               | -                | 1                | -               | 1               | -               | 5               |
| IDJJ Average         | 1                 | 0               | 0                 | 5               | 0         | 0               | 15               | 1                | 0               | 9               | 9               | 28              |