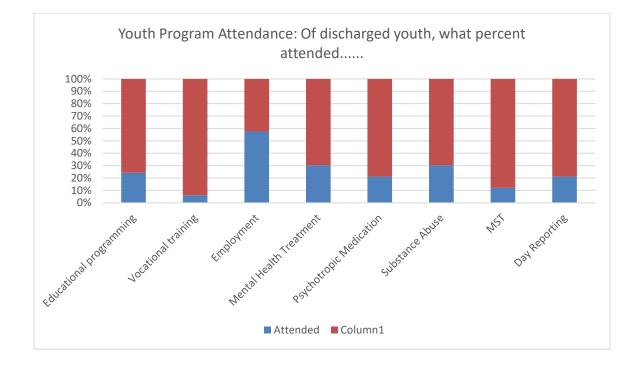

-----------|---------|--|--|
|                          | Number          | Percent |  |  |
| Admitted to Institution  | 2               | 9.5%    |  |  |
| Aftercare Discharge      | 13              | 61.9%   |  |  |
| Adult Sentence Discharge | 3               | 14.3%   |  |  |
| Transfer to Adult Parole | 0               | 0%      |  |  |
| Court Ordered Discharge  | 2               | 9.5%    |  |  |
| Discharged from Illinois | 0               | 0%      |  |  |
| Custody                  |                 |         |  |  |
| Statutory Discharge      | 1               | 4.8%    |  |  |

### Youth Outcomes at Discharge from Aftercare – Year to Date



These are youth to date youth outcomes are for youth discharging aftercare and excludes youth still under IDJJ supervision in facilities







April

FY2021

# Section 1: Population and Staffing Data

# Table 1a: Population by Facility

|                | 1    | /    |      |       |       |       |      |      |      |      |
|----------------|------|------|------|-------|-------|-------|------|------|------|------|
|                | 7/20 | 8/20 | 9/20 | 10/20 | 11/20 | 12/20 | 1/21 | 2/21 | 3/21 | 4/21 |
| Chicago        | 16   | 13   | 17   | 28    | 24    | 18    | 25   | 23   | 20   | 23   |
| Harrisburg     | 40   | 43   | 48   | 29    | 30    | 39    | 51   | 39   | 35   | 39   |
| Pere Marquette | 12   | 10   | 8    | 11    | 13    | 10    | 13   | 16   | 16   | 11   |
| St. Charles    | 34   | 38   | 37   | 42    | 32    | 25    | 37   | 34   | 37   | 34   |
| Warrenville    | 21   | 27   | 23   | 20    | 24    |