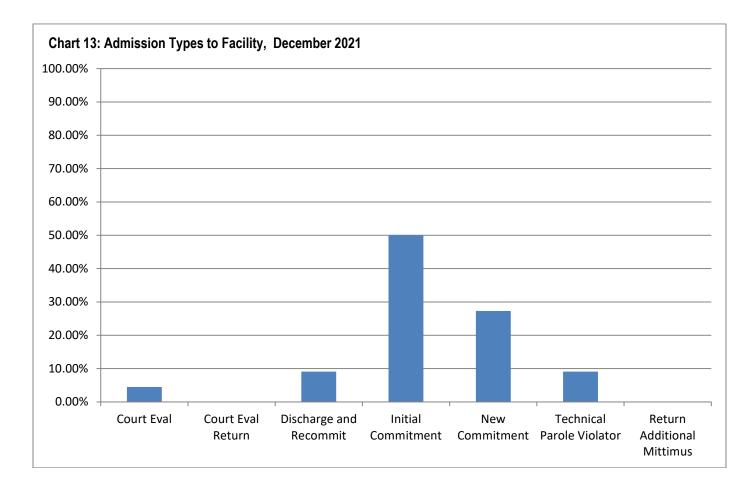

.1%     |
| Initial Commitment         | 11     | 50%      |
| New Commitment             | 6      | 27.3%    |
| Technical Parole Violator  | 2      | 9.1%     |
| Return Additional Mittimus | 0      | 0%       |
| Total                      |        |          |

The decrease in DJJ populations is a direct effect of both decreasing court admissions, decreasing admissions for technical violations, and decreases in length of stay during the fiscal year. Additionally, rates and numbers of discharges from Aftercare have increased as well, which has helped those numbers stay lower as well, which provides fewer youth to be readmitted into facilities. Looking at the types of admissions to DJJ, a greater percent of youth are initial commitments than in previous years.

12/21

22

9.1%

43

79%



#### Section 10: TRD Data for December 2021

Table 41: Adjustments by Facility

|                    | Reductions | Extensions |
|--------------------|------------|------------|
| IYC Chicago        | 90         | 10         |
| IYC Harrisburg     | 39         | 15         |
| IYC Pere Marquette | 40         | 0          |
| IYC St. Charles    | 115        | 9          |
| IYC Warrenville    | 51         | 11         |
| Total              | 335        | 45         |

Table 42: Types of Adjustments Used

|                                    | CHI | HRG | PER | STC | WRV | DJJ     |
|------------------------------------|-----|-----|-----|-----|-----|---------|
|                                    | •   | •   | •   | •   | •   | Overall |
| BARJ Reduction                     | 0   | 0   |