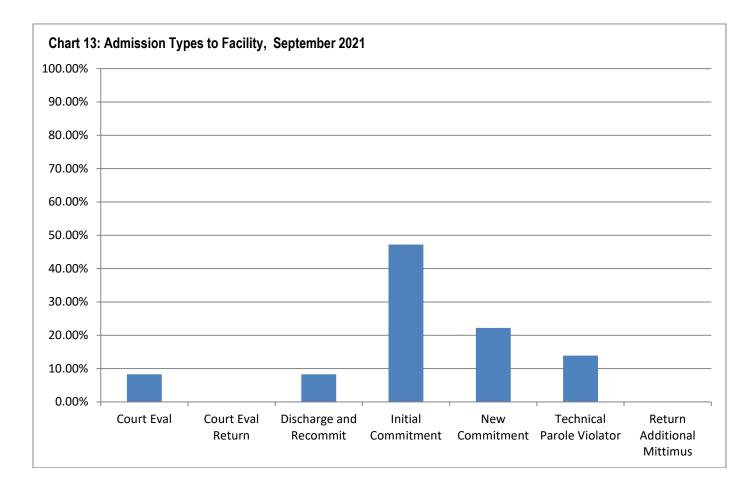

mmitted | 3       | 8.3%     |
| Initial Commitment         | 17      | 47.2%    |
| New Commitment             | 8       | 22.2%    |
| Technical Parole Violator  | 5       | 13.9%    |
| Return Additional Mittimus | 0       | 0%       |
| Total                      | 36      |          |

The decrease in DJJ populations is a direct effect of both decreasing court admissions, decreasing admissions for technical violations, and decreases in length of stay during the fiscal year. Additionally, rates and numbers of discharges from Aftercare have increased as well, which has helped those numbers stay lower as well, which provides fewer youth to be readmitted into facilities. Looking at the types of admissions to DJJ, a greater percent of youth are initial commitments than in previous years.



## Section 10: TRD Data for September 2021

Table 41: Adjustments by Facility

|                    | Reductions | Extensions |
|--------------------|------------|------------|
| IYC Chicago        | 113        | 14         |
| IYC Harrisburg     | 31         | 8          |
| IYC Pere Marquette | 48         | 3          |
| IYC St. Charles    | 109        | 5          |
| IYC Warrenville    | 33         | 2          |
| Total              | 334        | 32         |

## Table 42: Types of Adjustments Used

|                                    | CHI | HRG | PER | STC | WRV | DJJ<br>Overall |
|------------------------------------|-----|-----|-----|-----|-----|----------------|
| BARJ Reduction                     | 0   | 0   | 0   | 0   | 0   | 0              |
| Delinquent Discretionary R