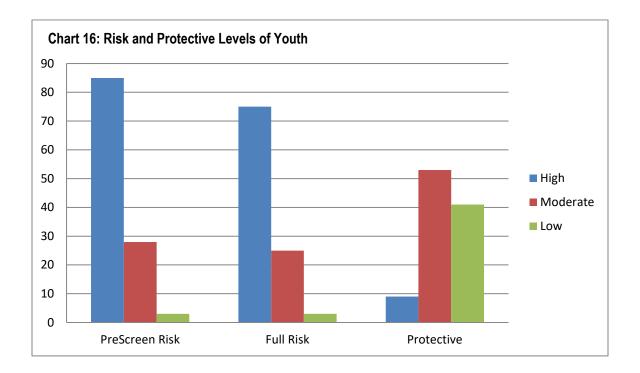

Moderate-High | 23      | -      | -       |
| Moderate      | 28      | 1      | 25      |
| Low-Moderate  | 5       | -      | -       |
| Low           | 5       | 2      | 3       |
| None          | 0       | 0      | 0       |
| Total         | 103     | 103    | 103     |

## Table 49: YASI Full Assessments: Protective

|               | Dynamic | Static | Overall |
|---------------|---------|--------|---------|
| Very High     | 5       | -      | -       |
| High          | 2       | 18     | 9       |
| Moderate-High | 29      | -      | -       |
| Moderate      | 36      | 23     | 53      |
| Low-Moderate  | 18      | -      | -       |
| Low           | 13      | 12     | 41      |
| None          | 0       | 50     | 0       |
| Total         | 103     | 103    | 130     |



#### **Release Reviews**

#### Reviews by Type per Month



|           | Annual | Cont. | Director's<br>Request | HSD/<br>GED | Max<br>Release<br>Date | Substance<br>Abuse | Target<br>Release<br>Date | Total |
|-----------|--------|-------|-----------------------|-------------|------------------------|--------------------|---------------------------|-------|
| January   | 1      | 1     | 0                     | 1           | 0                      | 5                  | 19                        | 27    |
| February  | 0      | 6     | 2                     | 1           | 1                      | 4                  | 14                        | 28    |
| March     | 0      | 5     | 1                     | 0           | 0                      | 2                  | 18