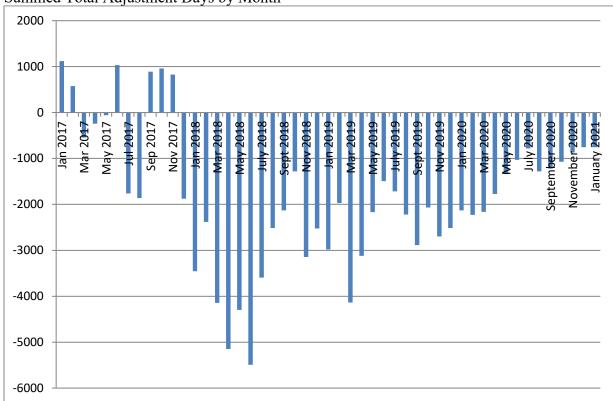

#### Table 37a: Parole Revocations

|              | Parole<br>Revocations Heard | Revocations<br>Approved | Revocations<br>Denied | Hearings<br>Continued |
|--------------|-----------------------------|-------------------------|-----------------------|-----------------------|
| January      | 5                           | 5                       | 0                     | 0                     |
| February     | 6                           | 5                       | 1                     | 0                     |
| March        | 3                           | 3                       | 0                     | 0                     |
| April        | 2                           | 0                       | 2                     | 0                     |
| Мау          | 2                           | 2                       | 0                     | 0                     |
| June         | 4                           | 2                       | 2                     | 0                     |
| July         | 6                           | 4                       | 1                     | 1                     |
| August       | 7                           | 5                       | 2                     | 0                     |
| September    | 5                           | 4                       | 1                     | 0                     |
| October      | 9                           | 5                       | 4                     | 0                     |
| November     | 5                           | 5                       | 0                     | 0                     |
| December     | 4                           | 3                       | 1                     | 0                     |
| IDJJ Average | 4.8                         | 3.6                     | 1.2                   | 0.1                   |