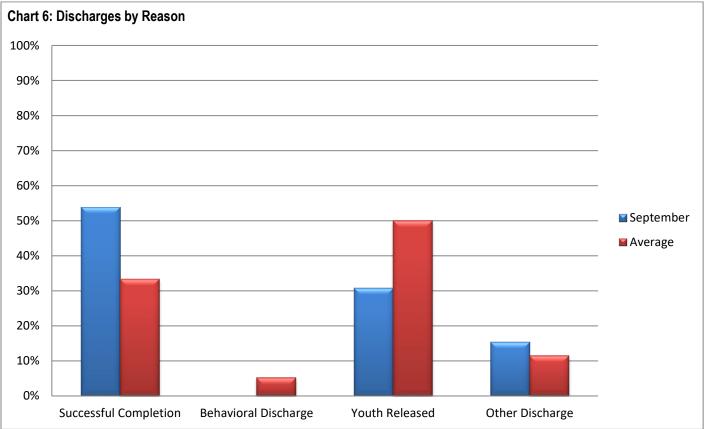

## Section 3: Substance Abuse Treatment Data

| able 9: Number of Trea                                                                                                                                                                                  | atment Pa                                                                                    | antioipanto                                                                          | ,                                                          |                                                                    |                                                                  |                                                     |                                                        |                                                               |                                                              |                                                         |                                                                          |                                                                        |
|---------------------------------------------------------------------------------------------------------------------------------------------------------------------------------------------------------|----------------------------------------------------------------------------------------------|--------------------------------------------------------------------------------------|------------------------------------------------------------|--------------------------------------------------------------------|------------------------------------------------------------------|-----------------------------------------------------|--------------------------------------------------------|---------------------------------------------------------------|--------------------------------------------------------------|---------------------------------------------------------|--------------------------------------------------------------------------|------------------------------------------------------------------------|
|                                                                                                                                                                                                         | 1/21                                                                                         | 2/21                                                                                 | 3/21                                                       | 4/21                                                               | 5/21                                                             | 6/21                                                | 7/21                                                   | 8/21                                                          | 9/21                                                         | 10/21                                                   | 11/21                                                                    | 12/21                                                                  |
| Chicago                                                                                                                                                                                                 | 9                                                                                            | 12                                                                                   | 13                                                         | 11                                                                 | 10                                                               | 10                                                  | 13                                                     | 11                                                            | 12                                                           | 9                                                       | 11                                                                       | 9                                                                      |
| Harrisburg                                                                                                                                                                                              | 9                                                                                            | 13                                                                                   | 11                                                         | 9                                                                  | 11                                                               | 8                                                   | 8                                                      | 7                                                             | 8                                                            | 8                                                       | 8                                                                        | 9                                                                      |
| Pere Marquette                                                                                                                                                                                          | 19                                                                                           | 20                                                                                   | 22                                                         | 20                                                                 | 13                                                               | 12                                                  | 14                                                     | 13                                                            | 12                                                           | 13                                                      | 19                                                                       | 19                                                                     |
| St. Charles                                                                                                                                                                                             | 8                                                                                            | 7                                                                                    | 7                                                          | 5                                                                  | 6                                                                | 6                                                   | 8                                                      | 7                                                             | 6                                                            | 5                                                       | 7                                                                        | 5                                                                      |
| Warrenville                                                                                                                                                                                             | 9                                                                                            | 8                                                                                    | 8                                                          | 8                                                                  | 10                                                               | 7                                                   | 6                                                      | 4                                                             | 7                                                            | 7                                                       | 9                                                                        | 7                                                                      |
| IDJJ Total                                                                                                                                                                                              | 54                                                                                           | 60                                                                                   | 61                                                         | 53                                                                 | 50                                                               | 43                                                  | 49                                                     | 42                                                            | 45                                                           | 42                                                      | 54                                                                       | 49                                                                     |
| able 10: Average Leng                                                                                                                                                                                   | th of Stay                                                                                   | y for Com                                                                            | pleters                                                    |                                                                    |                                                                  |                                                     |                                                        |                                                               |                                                              |                                                         |                                                                          |                                                                        |
| -                                                                                                                                                                                                       | 1/21                                                                                         | 2/21                                                                                 | 3/21                                                       | 4/21                                                               | 5/21                                                             | 6/21                                                | 7/21                                                   | 8/21                                                          | 9/21                                                         | 10/21                                                   | 11/21                                                                    | 12/21                                                                  |
| Chicago                                                                                                                                                                                                 | -                                                                                            | 118                                                                                  | 143                                                        | 67                                                                 | -                                                                | -                                                   | 38                                                     | 102                                                           | 92                                                           | 126                                                     | 113                                                                      | 129                                                                    |
| Harrisburg                                                                                                                                                                                              | 87                                                                                           | 64                                                                                   | -                                                          | 46                                                                 | 121                                                              | 80                                                  | -                                                      | 55                                                            | 104                                                          | 86                                                      | 95                                                                       | 84                                                                     |
| Pere Marguette                                                                                                                                                                                          | 97                                                                                           | -                                                                                    | 159                                                        | -                                                                  | 116                                                              | -                                                   | 62                                                     | 172                                                           | 103                                                          | 65                                                      | -                                                                        | 105                                                                    |
|                                                                                                                                                                                                         |                                                                                              | 44                                                                                   |                                                            | -                                                                  | 42                                                               | -                                                   | 70                                                     | -                                                             | 56                                                           | -                                                       | 28                                                                       | -                                                                      |
| St. Charles                                                                                                                                                                                             | 95                                                                                           |                                                                                      | -                                                          |                                                                    |                                                                  |                                                     |                                                        |                                                               |                                                              |                                                         |                                                                          |                                                                        |
|                                                                                                                                                                                                         | -                                                                                            | 82                                                                                   | 5                                                          | -                                                                  | 93                                                               | -                                                   | 23                                                     | -                                                             | 116                                                          | 105                                                     | -                                                                        | -                                                                      |
| St. Charles                                                                                                                                                                                             |                                                                                              |                                                                                      | 5<br><b>86</b>                                             |                                                                    |                                                                  | -<br>80                                             | 23<br>68                                               | -<br>102                                                      | 116<br><b>97</b>                                             | 105<br><b>106</b>                                       | -<br>87                                                                  | -<br>103                                                               |
| St. Charles<br>Warrenville                                                                                                                                                                              | -<br>95<br>scharges                                                                          | 82<br><b>69</b><br>by Reaso                                                          | <b>86</b><br>m                                             | -<br>56                                                            | 93<br><b>100</b>                                                 | 80                                                  | 68                                                     | 102                                                           | 97                                                           | 106                                                     |                                                                          | 103                                                                    |
| St. Charles<br>Warrenville<br>IDJJ Average                                                                                                                                                              | -<br>95<br>scharges<br>1/21                                                                  | 82<br><b>69</b><br>by Reaso<br><b>2/21</b>                                           | 86<br>in<br>3/21                                           | -<br>56<br>4/21                                                    | 93<br>100<br>5/21                                                | 80<br>6/21                                          | 68<br>7/21                                             | 102<br>8/21                                                   | 97<br>9/21                                                   | 106<br>10/21                                            | 11/21                                                                    | 103<br>12/21                                                           |
| St. Charles<br>Warrenville<br>IDJJ Average<br>able 11: Percent of Dis<br>Successful                                                                                                                     | -<br>95<br>scharges                                                                          | 82<br><b>69</b><br>by Reaso                                                          | <b>86</b><br>m                                             | -<br>56                                                            | 93<br><b>100</b>                                                 | 80                                                  | 68                                                     | 102                                                           | 97                                                           | 106                                                     |                                                                          | 103<br>12/21                                                           |
| St. Charles<br>Warrenville<br>IDJJ Average<br>able 11: Percent of Dis<br>Successful<br>Completion                                                                                                       | -<br>95<br>scharges<br>1/21<br>46.2%                                                         | 82<br>69<br>by Reaso<br>2/21<br>46.7%                                                | 86<br>n<br>3/21<br>30%                                     | -<br>56<br>4/21<br>23.8%                                           | 93<br>100<br>5/21<br>33.3%                                       | <b>80</b><br><b>6/21</b><br>25%                     | 68<br>7/21<br>50%                                      | <b>102</b><br><b>8/21</b><br>35.7%                            | <b>97</b><br><b>9/21</b><br>53.8%                            | <b>106</b><br><b>10/21</b><br>37.5%                     | <b>11/21</b><br>25%                                                      | <b>103</b><br><b>12/21</b><br>36.4%                                    |
| St. Charles<br>Warrenville<br>IDJJ Average<br>able 11: Percent of Dis<br>Successful<br>Completion<br>Behavioral                                                                                         | -<br>95<br>scharges<br>1/21                                                                  | 82<br><b>69</b><br>by Reaso<br><b>2/21</b>                                           | 86<br>in<br>3/21                                           | -<br>56<br>4/21                                                    | 93<br>100<br>5/21                                                | 80<br>6/21                                          | 68<br>7/21                                             | 102<br>8/21                                                   | 97<br>9/21                                                   | 106<br>10/21                                            | 11/21                                                                    | 103<br>12/21                                                           |
| St. Charles<br>Warrenville<br>IDJJ Average<br>able 11: Percent of Dis<br>Successful<br>Completion<br>Behavioral<br>Discharge                                                                            | -<br>95<br>scharges<br>1/21<br>46.2%<br>7.7%                                                 | 82<br>69<br>by Reaso<br>2/21<br>46.7%<br>0%                                          | 86<br>n<br>3/21<br>30%<br>10%                              | -<br>56<br>4/21<br>23.8%<br>9.5%                                   | 93<br>100<br>5/21<br>33.3%<br>0%                                 | <b>80</b><br><b>6/21</b><br>25%<br>0%               | 68<br>7/21<br>50%<br>0%                                | <b>102</b><br><b>8/21</b><br>35.7%<br>0%                      | <b>97</b><br><b>9/21</b><br>53.8%<br>0%                      | <b>106</b><br><b>10/21</b><br>37.5%<br>25%              | <b>11/21</b><br>25%<br>6.3%                                              | <b>103</b><br><b>12/21</b><br>36.4%<br>0%                              |
| St. Charles<br>Warrenville<br>IDJJ Average<br>able 11: Percent of Dis<br>Successful<br>Completion<br>Behavioral<br>Discharge<br>Youth Released                                                          | -<br>95<br>scharges<br>1/21<br>46.2%<br>7.7%<br>30.8%                                        | 82<br>69<br>by Reaso<br>2/21<br>46.7%<br>0%<br>33.3%                                 | 86<br>n<br>3/21<br>30%<br>10%<br>50%                       | -<br>56<br>4/21<br>23.8%<br>9.5%<br>61.9%                          | 93<br>100<br>5/21<br>33.3%<br>0%<br>57.1%                        | 80<br>6/21<br>25%<br>0%<br>75%                      | 68<br>7/21<br>50%<br>0%<br>40%                         | <b>102</b><br><b>8/21</b><br>35.7%<br>0%<br>42.9%             | <b>97</b><br><b>9/21</b><br>53.8%<br>0%<br>30.8%             | 106<br>10/21<br>37.5%<br>25%<br>25%                     | <b>11/21</b><br>25%<br>6.3%<br>31.3%                                     | <b>103</b><br><b>12/21</b><br>36.4%<br>0%<br>54.5%                     |
| St. Charles<br>Warrenville<br>IDJJ Average<br>able 11: Percent of Dis<br>Successful<br>Completion<br>Behavioral<br>Discharge                                                                            | -<br>95<br>scharges<br>1/21<br>46.2%<br>7.7%<br>30.8%                                        | 82<br>69<br>by Reaso<br>2/21<br>46.7%<br>0%                                          | 86<br>n<br>3/21<br>30%<br>10%                              | -<br>56<br>4/21<br>23.8%<br>9.5%                                   | 93<br>100<br>5/21<br>33.3%<br>0%                                 | <b>80</b><br><b>6/21</b><br>25%<br>0%               | 68<br>7/21<br>50%<br>0%                                | <b>102</b><br><b>8/21</b><br>35.7%<br>0%                      | <b>97</b><br><b>9/21</b><br>53.8%<br>0%                      | <b>106</b><br><b>10/21</b><br>37.5%<br>25%              | <b>11/21</b><br>25%<br>6.3%                                              | <b>103</b><br><b>12/21</b><br>36.4%<br>0%<br>54.5%                     |
| St. Charles<br>Warrenville<br>IDJJ Average<br>able 11: Percent of Dis<br>Successful<br>Completion<br>Behavioral<br>Discharge<br>Youth Released                                                          | -<br>95<br>scharges<br>1/21<br>46.2%<br>7.7%<br>30.8%<br>15.4%                               | 82<br>69<br>by Reaso<br>2/21<br>46.7%<br>0%<br>33.3%<br>20%                          | 86<br>n<br>3/21<br>30%<br>10%<br>50%                       | -<br>56<br>4/21<br>23.8%<br>9.5%<br>61.9%                          | 93<br>100<br>5/21<br>33.3%<br>0%<br>57.1%                        | 80<br>6/21<br>25%<br>0%<br>75%                      | 68<br>7/21<br>50%<br>0%<br>40%                         | <b>102</b><br><b>8/21</b><br>35.7%<br>0%<br>42.9%             | <b>97</b><br><b>9/21</b><br>53.8%<br>0%<br>30.8%             | 106<br>10/21<br>37.5%<br>25%<br>25%                     | <b>11/21</b><br>25%<br>6.3%<br>31.3%                                     | <b>103</b><br><b>12/21</b><br>36.4%<br>0%<br>54.5%                     |
| St. Charles<br>Warrenville<br>IDJJ Average<br>able 11: Percent of Dis<br>Successful<br>Completion<br>Behavioral<br>Discharge<br>Youth Released<br>Other Discharge                                       | -<br>95<br>scharges<br>1/21<br>46.2%<br>7.7%<br>30.8%<br>15.4%                               | 82<br>69<br>by Reaso<br>2/21<br>46.7%<br>0%<br>33.3%<br>20%                          | 86<br>n<br>3/21<br>30%<br>10%<br>50%                       | -<br>56<br>4/21<br>23.8%<br>9.5%<br>61.9%                          | 93<br>100<br>5/21<br>33.3%<br>0%<br>57.1%                        | 80<br>6/21<br>25%<br>0%<br>75%                      | 68<br>7/21<br>50%<br>0%<br>40%                         | <b>102</b><br><b>8/21</b><br>35.7%<br>0%<br>42.9%             | <b>97</b><br><b>9/21</b><br>53.8%<br>0%<br>30.8%             | 106<br>10/21<br>37.5%<br>25%<br>25%                     | <b>11/21</b><br>25%<br>6.3%<br>31.3%                                     | <b>103</b><br><b>12/21</b><br>36.4%<br>0%<br>54.5%<br>9.1%             |
| St. Charles<br>Warrenville<br>IDJJ Average<br>able 11: Percent of Dis<br>Successful<br>Completion<br>Behavioral<br>Discharge<br>Youth Released<br>Other Discharge                                       | -<br>95<br>scharges<br>1/21<br>46.2%<br>7.7%<br>30.8%<br>15.4%<br>tance Abu                  | 82<br>69<br>by Reaso<br>2/21<br>46.7%<br>0%<br>33.3%<br>20%<br>used<br>2/21<br>81.7% | 86<br>n<br>3/21<br>30%<br>10%<br>50%<br>10%                | -<br>56<br>4/21<br>23.8%<br>9.5%<br>61.9%<br>4.8%                  | 93<br>100<br>5/21<br>33.3%<br>0%<br>57.1%<br>9.5%                | 80<br>6/21<br>25%<br>0%<br>75%<br>0%                | 68<br>7/21<br>50%<br>0%<br>40%<br>10%                  | <b>102</b><br><b>8/21</b><br>35.7%<br>0%<br>42.9%<br>21.4%    | <b>97</b><br><b>9/21</b><br>53.8%<br>0%<br>30.8%<br>15.4%    | 106<br>10/21<br>37.5%<br>25%<br>25%<br>12.5%            | 11/21           25%           6.3%           31.3%           37.5%       | 103<br>12/21<br>36.4%<br>0%<br>54.5%<br>9.1%<br>12/21                  |
| St. Charles<br>Warrenville<br>IDJJ Average<br>able 11: Percent of Dis<br>Successful<br>Completion<br>Behavioral<br>Discharge<br>Youth Released<br>Other Discharge                                       | -<br>95<br>scharges<br>1/21<br>46.2%<br>7.7%<br>30.8%<br>15.4%<br>tance Abu<br>1/21          | 82<br>69<br>2/21<br>46.7%<br>0%<br>33.3%<br>20%<br>used<br>2/21                      | 86<br>n<br>3/21<br>30%<br>10%<br>50%<br>10%<br>3/21        | -<br>56<br>4/21<br>23.8%<br>9.5%<br>61.9%<br>4.8%<br>4/21          | 93<br>100<br>5/21<br>33.3%<br>0%<br>57.1%<br>9.5%<br>5/21        | 80<br>6/21<br>25%<br>0%<br>75%<br>0%<br>6/21        | 68<br>7/21<br>50%<br>0%<br>40%<br>10%<br>7/21          | 102<br>8/21<br>35.7%<br>0%<br>42.9%<br>21.4%<br>8/21          | 97<br>9/21<br>53.8%<br>0%<br>30.8%<br>15.4%<br>9/21          | 106<br>10/21<br>37.5%<br>25%<br>12.5%<br>10/21          | 11/21         25%         6.3%         31.3%         37.5%         11/21 | 103<br>12/21<br>36.4%<br>0%<br>54.5%<br>9.1%<br>12/21<br>77.6%<br>6.1% |
| St. Charles<br>Warrenville<br>IDJJ Average<br>able 11: Percent of Dis<br>Successful<br>Completion<br>Behavioral<br>Discharge<br>Youth Released<br>Other Discharge<br>able 12: Primary Subs<br>Marijuana | -<br>95<br>scharges<br>1/21<br>46.2%<br>7.7%<br>30.8%<br>15.4%<br>tance Abi<br>1/21<br>77.8% | 82<br>69<br>by Reaso<br>2/21<br>46.7%<br>0%<br>33.3%<br>20%<br>used<br>2/21<br>81.7% | 86<br>n<br>3/21<br>30%<br>10%<br>50%<br>10%<br>3/21<br>82% | -<br>56<br>4/21<br>23.8%<br>9.5%<br>61.9%<br>4.8%<br>4/21<br>86.8% | 93<br>100<br>5/21<br>33.3%<br>0%<br>57.1%<br>9.5%<br>5/21<br>88% | 80<br>6/21<br>25%<br>0%<br>75%<br>0%<br>6/21<br>95% | 68<br>7/21<br>50%<br>0%<br>40%<br>10%<br>7/21<br>93.9% | 102<br>8/21<br>35.7%<br>0%<br>42.9%<br>21.4%<br>8/21<br>85.7% | 97<br>9/21<br>53.8%<br>0%<br>30.8%<br>15.4%<br>9/21<br>75.6% | 106<br>10/21<br>37.5%<br>25%<br>12.5%<br>10/21<br>73.8% | 11/21<br>25%<br>6.3%<br>31.3%<br>37.5%<br>11/21<br>74%                   | 103<br>12/21<br>36.4%<br>0%<br>54.5%<br>9.1%<br>12/21<br>77.6%         |