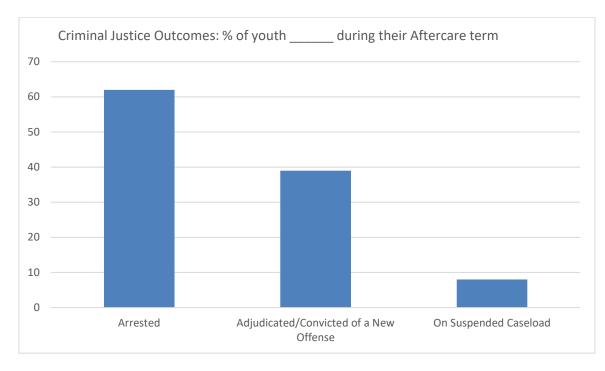

#### Section 8: Aftercare Data

#### Table 33: Youth Monitored by Aftercare

|                                                | 1/21 | 2/21 | 3/21 | 4/21 | 5/21 | 6/21 | 7/21 | 8/21 | 9/21 | 10/21 | 11/21 | 12/21 |
|------------------------------------------------|------|------|------|------|------|------|------|------|------|-------|-------|-------|
| Total Number of Youth<br>Assigned to Aftercare | 509  | 498  | 482  | 475  | 460  | 446  | 430  | 435  | 419  | 404   | 402   | 398   |
| Youth in Community                             | 224  | 225  | 224  | 221  | 229  | 205  | 210  | 213  | 205  | 184   | 187   | 194   |
| Youth in Facilities                            | 121  | 110  | 106  | 101  | 83   | 90   | 84   | 86   | 84   | 94    | 91    | 83    |
| Youth with Pending<br>Criminal Cases           | 140  | 139  | 134  | 133  | 133  | 135  | 123  | 123  | 122  | 113   | 114   | 111   |
| Youth with Warrants<br>and Out of State        | 24   | 24   | 18   | 20   | 15   | 16   | 13   | 13   | 8    | 13    | 12    | 10    |

#### Table 34: Caseloads in Aftercare (Average per Specialist)

|                                 | 1/21 | 2/21 | 3/21 | 4/21 | 5/21 | 6/21 | 7/21 | 8/21 | 9/21 | 10/21 | 11/21 | 12/21 |
|---------------------------------|------|------|------|------|------|------|------|------|------|-------|-------|-------|
| Youth Assigned to<br>Specialist | 8.4  | 8.2  | 7.5  | 7.3  | 7.1  | 6.7  | 6.7  | 6.8  | 6.6  | 6.3   | 6.3   | 6.3   |
| Youth in Community              | 5.5  | 5.5  | 5.1  | 5.0  | 5.2  | 4.7  | 4.8  | 4.8  | 4.7  | 4.2   | 4.2   | 4.4   |
| Youth in Facilities             | 3.0  | 2.7  | 2.4  | 2.3  | 1.9  | 2.0  | 1.9  | 2.0  | 1.9  | 2.1   | 2.1   | 1.9   |