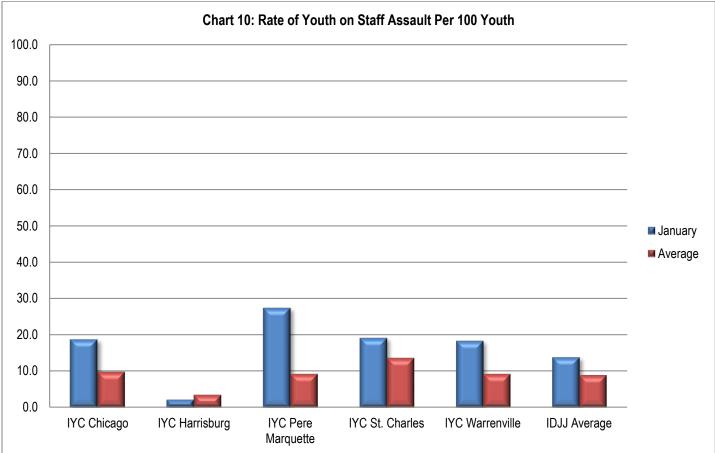

#### Table 24a: Number of Youth on Staff Assaults

|                | 1/21 | 2/21 | 3/21 | 4/21 | 5/21 | 6/21 | 7/21 | 8/21 | 9/21 | 10/21 | 11/21 | 12/21 |
|----------------|------|------|------|------|------|------|------|------|------|-------|-------|-------|
| Chicago        | 4    | 3    | 1    | 0    | 2    | 1    | 0    | 2    | 2    | 1     | 1     | 0     |
| Harrisburg     | 1    | 1    | 1    | 0    | 1    | 3    | 0    | 0    | 2    | 1     | 2     | 2     |
| Pere Marquette | 3    | 6    | 1    | 5    | 0    | 3    | 0    | 1    | 0    | 0     | 0     | 3     |
| St. Charles    | 6    | 4    | 4    | 3    | 5    | 3    | 7    | 2    | 2    | 6     | 5     | 2     |
| Warrenville    | 4    | 5    | 6    | 1    | 7    | 4    | 3    | 3    | 1    | 5     | 9     | 0     |
| IDJJ Total     | 18   | 19   | 13   | 9    | 15   | 14   | 10   | 8    | 7    | 13    | 17    | 7     |

## Table 24b: Rate of Youth on Staff Assaults per 100 Youth

|                   | 1/21 | 2/21 | 3/21 | 4/21 | 5/21 | 6/21 | 7/21 | 8/21 | 9/21 | 10/21 | 11/21 | 12/21 | Avg. |
|-------------------|------|------|------|------|------|------|------|------|------|-------|-------|-------|------|
| Chicago           | 18.7 | 13.2 | 4.9  | 0    | 10.4 | 5.2  | 0    | 8.8  | 8.8  | 3.7   | 3.9   | 0     | 6.5  |
| Harrisburg        | 2.2  | 2.2  | 2.5  | 0    | 2.9  | 9.5  | 0    | 0    | 7.8  | 3.5   | 6.6   | 6.0   | 3.6  |
| Pere<br>Marquette | 27.3 | 46.2 | 6.2  | 37.2 | 0    | 28.3 | 0    | 10.5 | 0    | 0     | 0     | 25.2  | 15.1 |
| St. Charles       | 19.1 | 11.6 | 11.9 | 7.8  | 13.9 | 9.1  | 18.0 | 0.6  | 5.2  | 20.6  | 18.4  | 8.2   | 12.0 |
| Warrenville       | 18.3 | 22.6 | 23.3 | 4.5  | 32.6 | 19.0 | 19.4 | 20   | 6.8  | 22.9  | 38.6  | 0     | 19   |
| IDJJ Average      | 13.8 | 13.8 | 9.6  | 6.8  | 12.4 | 12.1 | 8.8  | 7.0  | 6.3  | 11.0  | 14.2  | 6.3   | 10.2 |