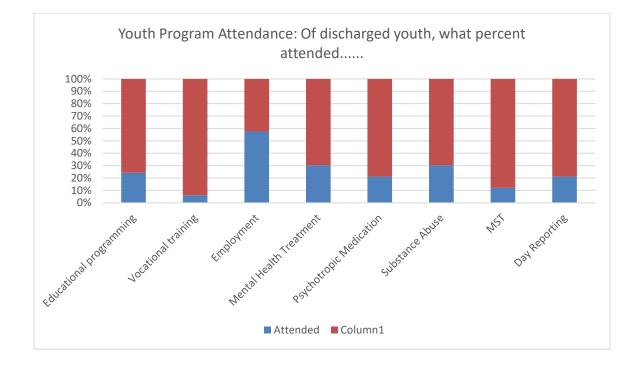

-----------------------|-----------------|---------|--|
|                          | Number          | Percent |  |
| Admitted to Institution  | 4               | 12.9%   |  |
| Aftercare Discharge      | 20              | 64.5%   |  |
| Adult Sentence Discharge | 1               | 3.2%    |  |
| Transfer to Adult Parole | 0               | 0%      |  |
| Court Ordered Discharge  | 2               | 6.5%    |  |
| Discharged from Illinois | 0               | 0%      |  |
| Custody                  |                 |         |  |
| Statutory Discharge      | 4               | 12.9%   |  |

### Youth Outcomes at Discharge from Aftercare – Year to Date



These are youth to date youth outcomes are for youth discharging aftercare and excludes youth still under IDJJ supervision in facilities







Monthly Report: March

FY2021

# Section 1: Population and Staffing Data

# Table 1a: Population by Facility

| · · · ·        | 7/20 | 8/20 | 9/20 | 10/20 | 11/20 | 12/20 | 1/21 | 2/21 | 3/21 |
|----------------|------|------|------|-------|-------|-------|------|------|------|
| Chicago        | 16   | 13   | 17   | 28    | 24    | 18    | 25   | 23   | 20   |
| Harrisburg     | 40   | 43   | 48   | 29    | 30    | 39    | 51   | 39   | 35   |
| Pere Marquette | 12   | 10   | 8    | 11    | 13    | 10    | 13   | 16   | 16   |
| St. Charles    | 34   | 38   | 37   | 42    | 32    | 25    | 37   | 34   | 37   |
| Warrenville    | 21   | 27   | 23   | 20    | 24    | 24    | 21   | 24   | 23   |
| IDJJ Total     | 123  | 131  | 133  | 130   | 123   | 116   | 147  | 136  | 131  |

##