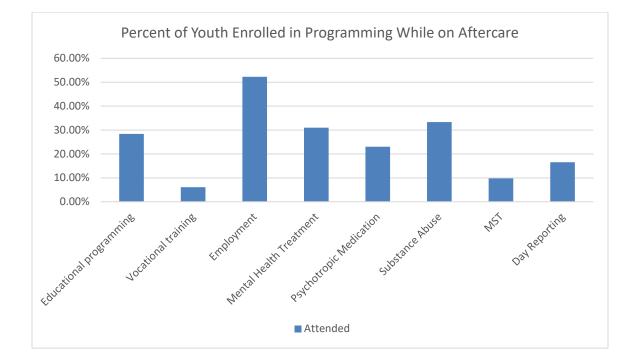

#### Section 8: Aftercare Data

#### Table 33: Youth Monitored by Aftercare

|                                                | 1/21 | 2/21 | 3/21 | 4/21 | 5/21 | 6/21 | 7/21 | 8/21 | 9/21 | 10/21 | 11/21 | 12/21 |
|------------------------------------------------|------|------|------|------|------|------|------|------|------|-------|-------|-------|
| Total Number of Youth<br>Assigned to Aftercare | 509  | 498  | 482  | 475  | 460  | 446  | 430  | 435  | 419  | 404   | 402   | 398   |
| Youth in Community                             | 224  | 225  | 224  | 221  | 229  | 205  | 210  | 213  | 205  | 184   | 187   | 194   |
| Youth in Facilities                            | 121  | 110  | 106  | 101  | 83   | 90   | 84   | 86   | 84   | 94    | 91    | 83    |
| Youth with Pending<br>Criminal Cases           | 140  | 139  | 134  | 133  | 133  | 135  | 123  | 123  | 122  | 113   | 114   | 111   |
| Youth with Warrants<br>and Out of State        | 24   | 24   | 18   | 20   | 15   | 16   | 13   | 13   | 8    | 13    | 12    | 10    |