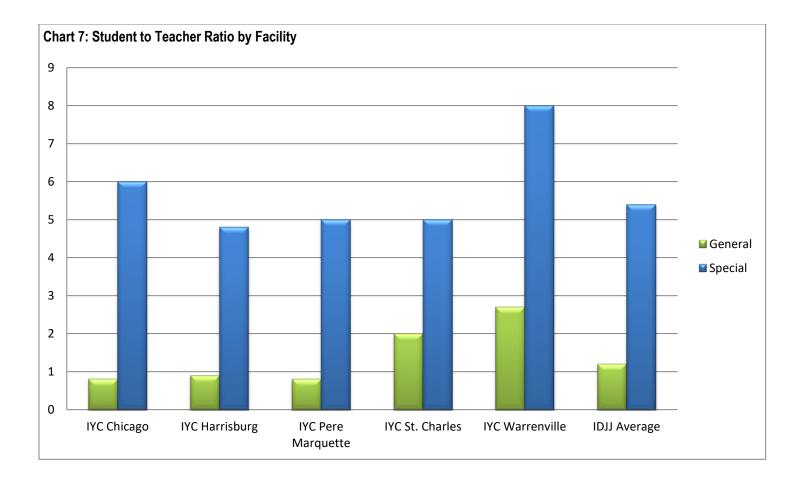

## **Section 4: Education Data**

| Table 13: Students E | intolled li | 1 SCHOOL   |         |       |      |      |      |      |      |       |       |       |
|----------------------|-------------|------------|---------|-------|------|------|------|------|------|-------|-------|-------|
|                      | 1/21        | 2/21       | 3/21    | 4/21  | 5/21 | 6/21 | 7/21 | 8/21 | 9/21 | 10/21 | 11/21 | 12/21 |
| Chicago              | 14          | 13         | 13      | 11    | 9    | 12   | 9    | 16   | 16   | 24    | 18    | 11    |
| Harrisburg           | 33          | 31         | 34      | 30    | 26   | 24   | 27   | 27   | 31   | 24    | 31    | 21    |
| Pere Marquette       | 13          | 10         | 15      | 11    | 8    | 7    | 5    | 6    | 8    | 6     | 9     | 9     |
| St. Charles          | 12          | 13         | 11      | 13    | 11   | 11   | 16   | 15   | 12   | 16    | 13    | 11    |
| Warrenville          | 12          | 14         | 15      | 14    | 13   | 14   | 10   | 7    | 10   | 12    | 17    | 17    |
| IDJJ Total           | 84          | 81         | 88      | 79    | 67   | 68   | 67   | 71   | 77   | 82    | 88    | 69    |
|                      |             |            |         |       |      |      |      |      |      |       |       |       |
| Table 14: Teachers E | 1 7         |            |         |       |      |      |      |      |      |       |       |       |
|                      | 1/21        | 2/21       | 3/21    | 4/21  | 5/21 | 6/21 | 7/21 | 8/21 | 9/21 | 10/21 | 11/21 | 12/21 |
| Chicago              | 7           | 7          | 7       | 7     | 7    | 7    | 7    | 7    | 7    | 7     | 7     | 7     |
| Harrisburg           | 16          | 15         | 15      | 15    | 15   | 15   | 15   | 15   | 13   | 13    | 13    | 13    |
| Pere Marquette       | 6           | 6          | 6       | 6     | 6    | 6    | 6    | 6    | 6    | 6     | 6     | 6     |
| St. Charles          | 7           | 7          | 7       | 7     | 7    | 5    | 7    | 7    | 7    | 6     | 5     | 5     |
| Warrenville          | 5           | 5          | 5       | 4     | 4    | 6    | 4    | 4    | 4    | 4     | 4     | 4     |
| IDJJ Total           | 41          | 40         | 40      | 39    | 39   | 39   | 39   | 39   | 37   | 36    | 35    | 35    |
| Table 15: General Ec |             |            |         |       |      |      |      |      |      |       |       |       |
|                      | 1/21        | 2/21       | 3/21    | 4/21  | 5/21 | 6/21 | 7/21 | 8/21 | 9/21 | 10/21 | 11/21 | 12/21 |
| Chicago              | 1.2         | 0.8        | 0.8     | 0.5   | 0.4  | 1.2  | 0.8  | 2.0  | 1.8  | 2.0   | 1.3   | 0.8   |
| Harrisburg           | 0.9         | 1.0        | 1.3     | 1.0   | 1.6  | 0.7  | 1.0  | 0.7  | 1.8  | 1.0   | 1.6   | 0.9   |
| Pere Marquette       | 1.2         | 1.2        | 1.6     | 1.4   | 1.4  | 1.2  | 0.6  | 0.4  | 0.6  | 0.4   | 0.4   | 0.8   |
| St. Charles          | 1.2         | 1.0        | 1.0     | 1.2   | 1.5  | 2.3  | 2.3  | 2.5  | 1.8  | 3.3   | 1.3   | 2.0   |
| Warrenville          | 3.3         | 3.3        | 3.7     | 3.3   | 2.3  | 2.0  | 3.0  | 1.3  | 2.0  | 2.7   | 3.0   | 2.7   |
| IDJJ Average         | 1.3         | 1.2        | 1.4     | 1.1   | 1.4  | 1.3  | 1.3  | 1.2  | 1.6  | 1.6   | 1.4   | 1.2   |
| Table 16: Special Ed | upation (   | Student to | Topobor | Patio |      |      |      |      |      |       |       |       |
|                      | 1/21        | 2/21       | 3/21    | 4/21  | 5/21 | 6/21 | 7/21 | 8/21 | 9/21 | 10/21 | 11/21 | 12/21 |
| Chicago              | 7.0         | 8.0        | 8.0     | 8.0   | 7.0  | 6.0  | 5.0  | 6.0  | 7.0  | 12.0  | 10.0  | 6.0   |
| Harrisburg           | 4.6         | 4.2        | 4.2     | 4.0   | 2.0  | 3.4  | 0.4  | 3.8  | 2.8  | 3.8   | 2.0   | 4.8   |
| Pere Marquette       | 7.0         | 4.0        | 7.0     | 4.0   | 5.0  | 1.0  | 2.0  | 4.0  | 5.0  | 4.0   | 3.0   | 5.0   |
| St. Charles          | 3.0         | 4.0        | 3.0     | 3.5   | 2.5  | 2.0  | 3.5  | 2.5  | 5.0  | 6.0   | 9.0   | 5.0   |
| Warrenville          | 1.0         | 2.0        | 2.0     | 7.0   | 3.0  | 3.0  | 1.0  | 1.5  | 2.0  | 2.0   | 4.0   | 8.0   |
| IDJJ Average         | 4.1         | 4.1        | 4.2     | 4.7   | 3.0  | 3.1  | 1.6  | 3.4  | 3.2  | 4.6   | 4.0   | 5.4   |
| 1000 Attellage       | 711         | 711        | 716     | 711   | 0.0  | 0.1  | 1.0  | V.4  | 0.2  | 7.0   | 4.0   | 0.7   |

According to the *RJ Consent Decree*, DJJ is required to have general education student to teacher ratios of 10 youth to 1 teacher and special education student to teacher ratios of 6 youth to 1 teacher.