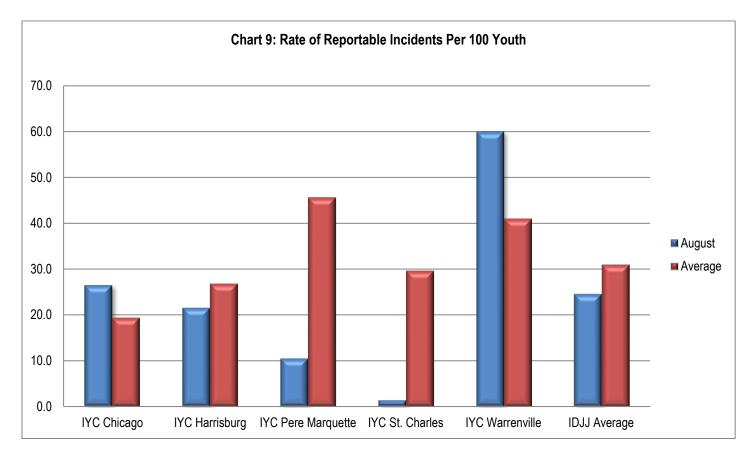

#### Table 21b: Rate of Reportable Incidents per 100 Youth

|              | 1/21 | 2/21  | 3/21 | 4/21 | 5/21 | 6/21 | 7/21 | 8/21 | 9/21 | 10/21 | 11/21 | 12/21 | Avg. |
|--------------|------|-------|------|------|------|------|------|------|------|-------|-------|-------|------|
| Chicago      | 37.4 | 17.5  | 9.7  | 33.7 | 15.6 | 15.7 | 0    | 26.5 | 17.7 | 29.7  | 27.1  | 5.2   | 19.6 |
| Harrisburg   | 35.9 | 22.0  | 20.3 | 23.7 | 22.9 | 50.6 | 18.0 | 21.6 | 27.2 | 20.9  | 36.1  | 27.0  | 27.2 |
| Pere         | 45.5 | 153.8 | 37.3 | 66.9 | 10.3 | 28.3 | 12.2 | 10.5 | 43.0 | 0     | 0     | 58.8  | 38.9 |
| Marquette    |      |       |      |      |      |      |      |      |      |       |       |       |      |
| St. Charles  | 35.0 | 31.9  | 50.7 | 41.7 | 25.1 | 21.1 | 30.8 | 1.4  | 41.3 | 65.3  | 62.5  | 24.6  | 35.9 |
| Warrenville  | 36.7 | 40.7  | 42.8 | 13.6 | 46.5 | 42.7 | 45.2 | 60   | 27.0 | 50.5  | 73.0  | 17.7  | 41.4 |
| IDJJ Average | 36.9 | 39.2  | 32.5 | 33.2 | 25.6 | 32.9 | 22.9 | 24.6 | 31.4 | 37.1  | 43.3  | 24.2  | 32.0 |