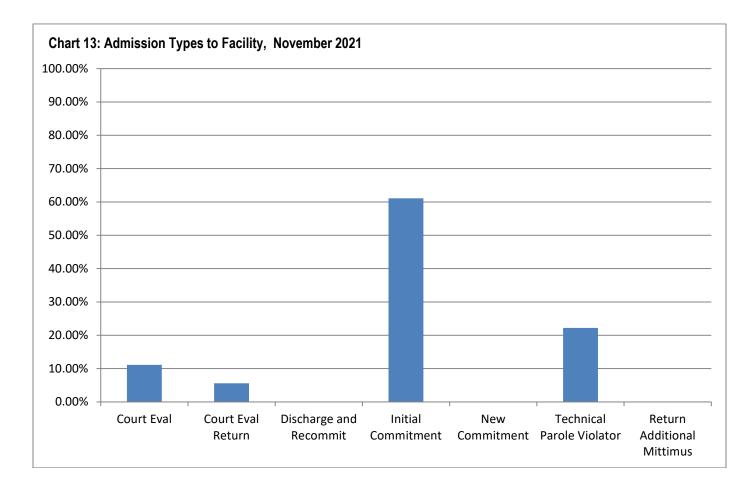

d Recommitted | 0      | 0%       |
| Initial Commitment         | 11     | 61.1%    |
| New Commitment             | 0      | 0%       |
| Technical Parole Violator  | 4      | 22.2%    |
| Return Additional Mittimus | 0      | 0%       |
| Total                      | 18     |          |

The decrease in DJJ populations is a direct effect of both decreasing court admissions, decreasing admissions for technical violations, and decreases in length of stay during the fiscal year. Additionally, rates and numbers of discharges from Aftercare have increased as well, which has helped those numbers stay lower as well, which provides fewer youth to be readmitted into facilities. Looking at the types of admissions to DJJ, a greater percent of youth are initial commitments than in previous years.



## Section 10: TRD Data for November 2021

Table 41: Adjustments by Facility

|                    | Reductions | Extensions |
|--------------------|------------|------------|
| IYC Chicago        | 90         | 10         |
| IYC Harrisburg     | 39         | 15         |
| IYC Pere Marquette | 40         | 0          |
| IYC St. Charles    | 115        | 9          |
| IYC Warrenville    | 51         | 11         |
| Total              | 335        | 45         |

Table 42: Types of Adjustments Used

|                                    | CHI | HRG | PER | STC | WRV | DJJ     |
|------------------------------------|-----|-----|-----|-----|-----|---------|
|                                    | •   | •   | •   | •   | •   | Overall |
| BARJ Reduction                     | 0   | 0   | 0