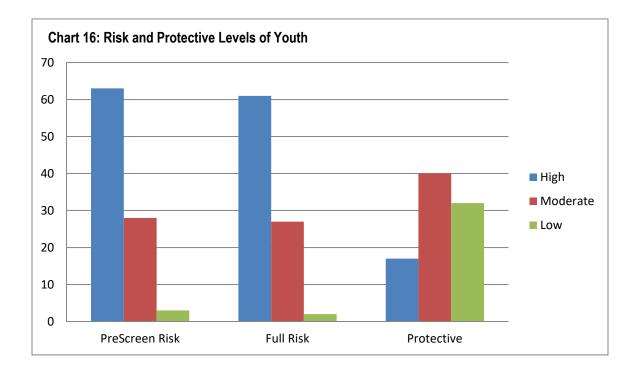

#### Section 8: Aftercare Data

#### Table 33: Youth Monitored by Aftercare

|                                                | 1/21 | 2/21 | 3/21 | 4/21 | 5/21 | 6/21 | 7/21 | 8/21 | 9/21 | 10/21 | 11/21 | 12/21 |
|------------------------------------------------|------|------|------|------|------|------|------|------|------|-------|-------|-------|
| Total Number of Youth<br>Assigned to Aftercare | 509  | 498  | 482  | 475  | 460  | 446  | 430  | 435  | 419  | 404   | 402   | 398   |
| Youth in Community                             | 224  | 225  | 224  | 221  | 229  | 205  | 210  | 213  | 205  | 184   | 187   | 194   |
| Youth in Facilities                            | 121  | 110  | 106  | 101  | 83   | 90   | 84   | 86   | 84   | 94    | 91    | 83    |
| Youth with Pending<br>Criminal Cases           | 140  | 139  | 134  | 133  | 133  | 135  | 123  | 123  | 122  | 113   | 114   | 111   |
| Youth with Warrants<br>and Out of State        | 24   | 24   | 18   | 20   | 15   | 16   | 13   | 13   | 8    | 13    | 12    | 10    |

#### Table 34: Caseloads in Aftercare (Average per Specialist)

|                                 | 1/21 | 2/21 | 3/21 | 4/21 | 5/21 | 6/21 | 7/21 | 8/21 | 9/21 | 10/21 | 11/21 | 12/21 |
|---------------------------------|------|------|------|------|------|------|------|------|------|-------|-------|-------|
| Youth Assigned to<br>Specialist | 8.4  | 8.2  | 7.5  | 7.3  | 7.1  | 6.7  | 6.7  | 6.8  | 6.6  | 6.3   | 6.3   | 6.3   |
| Youth in Community              | 5.5  | 5.5  | 5.1  | 5.0  | 5.2  | 4.7  | 4.8  | 4.8  | 4.7  | 4.2   | 4.2   | 4.4   |
| Youth in Facilities             | 3.0  | 2.7  | 2.4  | 2.3  | 1.9  | 2.0  | 1.9  | 2.0  | 1.9  | 2.1   | 2.1   | 1.9   |