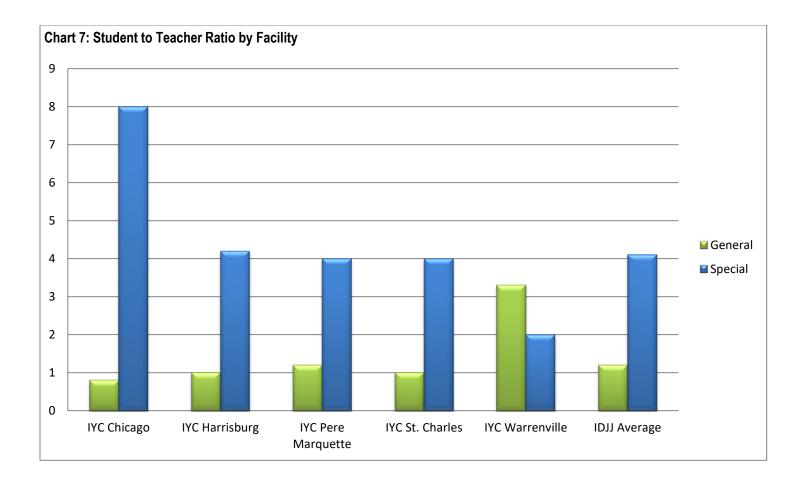

According to the *RJ Consent Decree*, DJJ is required to have general education student to teacher ratios of 10 youth to 1 teacher and special education student to teacher ratios of 6 youth to 1 teacher.