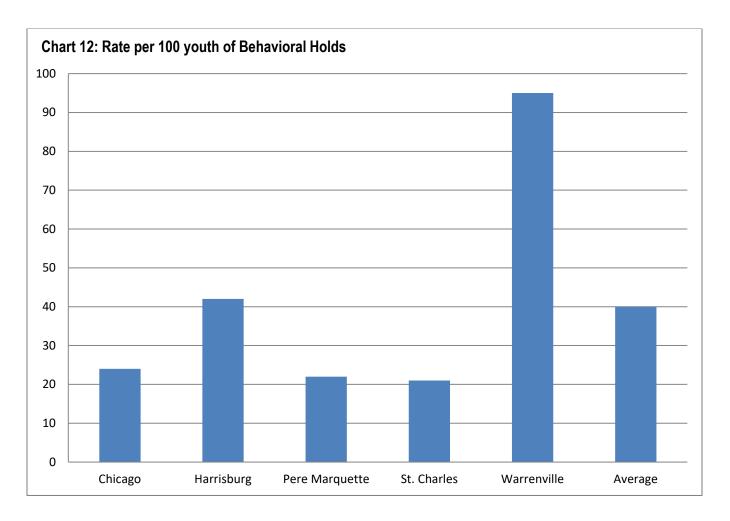

| 0    | 1    |

### Table 32: Use of Investigative Status

|                | 7/20 | 8/20 | 9/20 | 10/20 | 11/20 | 12/20 | 1/21 | 2/21 | 3/21 | 4/21 |
|----------------|------|------|------|-------|-------|-------|------|------|------|------|
| Chicago        | -    | -    | -    | -     | 1     | -     | -    | -    | -    | -    |
| Harrisburg     | -    | -    | -    | -     | -     | -     | 1    | -    | 5    | -    |
| Pere Marquette | -    | -    | -    | -     | -     | -     | -    | -    | -    | -    |
| St. Charles    | 2    | 7    | -    | 3     | -     | -     | -    | -    | -    | -    |
| Warrenville    | -    | 1    | -    | -     | -     | -     | -    | -    | -    | -    |
| IDJJ Total     | 2    | 8    | 0    | 3     | 1     | 0     | 1    | 0    | 5    | 0    |



### Section 8: Aftercare Data

#### Table 33: Youth on Aftercare

|                                                | 7/20 | 8/20 | 9/20 | 10/20 | 11/20 | 12/20 | 1/21 | 2/21 | 3/21 | 4/21 |
|------------------------------------------------|------|------|------|-------|-------|-------|------|------|------|------|
| Total Number of Youth<br>Assigned to Aftercare | 593  | 631  | 571  | 593   | 564   | 556   | 509  | 498  | 482  | 475  |
| Youth in Community                             | 299  | 348  | 272  | 291   | 287   | 277   | 224  | 225  | 224  | 221  |
| Youth in Facilities                            | 95   | 94   | 105  | 106   | 98    | 102   | 121  | 110  | 106  | 101  |
| Youth with Pending<br>Criminal Cases           | 157  | 143  | 155  | 156   | 147   | 139   | 140  | 139  | 13