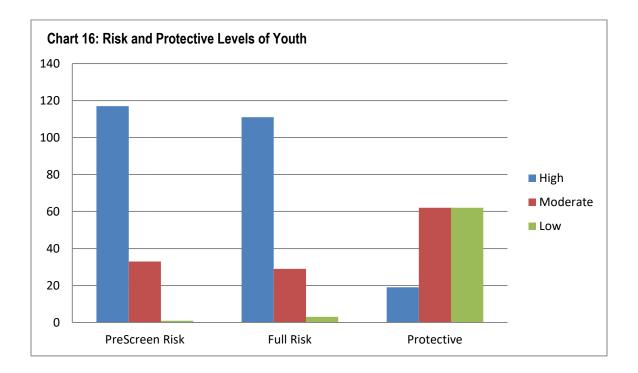

Moderate-High | 41      | -      | -       |
| Moderate      | 37      | 1      | 29      |
| Low-Moderate  | 7       | -      | -       |
| Low           | 6       | 1      | 3       |
| None          | 0       | 0      | 0       |
| Total         | 143     | 143    | 143     |

## Table 49: YASI Full Assessments: Protective

|               | Dynamic | Static | Overall |
|---------------|---------|--------|---------|
| Very High     | 2       | -      | -       |
| High          | 10      | 16     | 19      |
| Moderate-High | 39      | -      | -       |
| Moderate      | 41      | 36     | 62      |
| Low-Moderate  | 40      | -      | -       |
| Low           | 11      | 14     | 62      |
| None          | 0       | 77     | 0       |
| Total         | 143     | 143    | 143     |



## **Release Reviews**

#### Reviews by Type per Month



|           | Annual | Cont. | Director's<br>Request | HSD/<br>GED | Max<br>Release<br>Date | Substance<br>Abuse | Target<br>Release<br>Date | Total |
|-----------|--------|-------|-----------------------|-------------|------------------------|--------------------|---------------------------|-------|
| July      | 0      | 2     | 0                     | 1           | 0                      | 1                  | 16                        | 20    |
| August    | 0      | 1     | 0                     | 2           | 0                      | 0                  | 14                        | 17    |
| September | 0      | 2     | 0                     | 4           | 0                      | 6                  | 30