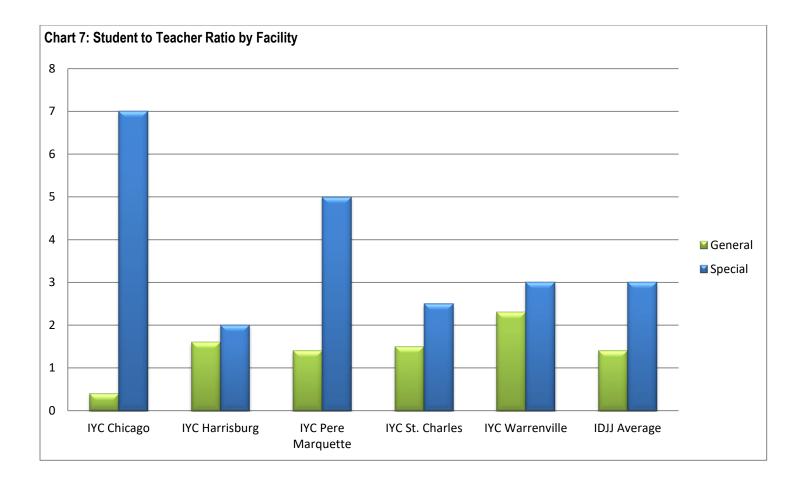

## **Section 4: Education Data**

| Table 13: Students E | intolled li | 1 SCHOOL   |         |       |      |      |      |      |      |       |       |       |
|----------------------|-------------|------------|---------|-------|------|------|------|------|------|-------|-------|-------|
|                      | 1/21        | 2/21       | 3/21    | 4/21  | 5/21 | 6/21 | 7/21 | 8/21 | 9/21 | 10/21 | 11/21 | 12/21 |
| Chicago              | 14          | 13         | 13      | 11    | 9    | 12   | 9    | 16   | 16   | 24    | 18    | 11    |
| Harrisburg           | 33          | 31         | 34      | 30    | 26   | 24   | 27   | 27   | 31   | 24    | 31    | 21    |
| Pere Marquette       | 13          | 10         | 15      | 11    | 8    | 7    | 5    | 6    | 8    | 6     | 9     | 9     |
| St. Charles          | 12          | 13         | 11      | 13    | 11   | 11   | 16   | 15   | 12   | 16    | 13    | 11    |
| Warrenville          | 12          | 14         | 15      | 14    | 13   | 14   | 10   | 7    | 10   | 12    | 17    | 17    |
| IDJJ Total           | 84          | 81         | 88      | 79    | 67   | 68   | 67   | 71   | 77   | 82    | 88    | 69    |
|                      |             |            |         |       |      |      |      |      |      |       |       |       |
| Table 14: Teachers E | 1 7         |            |         |       |      |      |      |      |      |       |       |       |
|                      | 1/21        | 2/21       | 3/21    | 4/21  | 5/21 | 6/21 | 7/21 | 8/21 | 9/21 | 10/21 | 11/21 | 12/21 |
| Chicago              | 7           | 7          | 7       | 7     | 7    | 7    | 7    | 7    | 7    | 7     | 7     | 7     |
| Harrisburg           | 16          | 15         | 15      | 15    | 15   | 15   | 15   | 15   | 13   | 13    | 13    | 13    |
| Pere Marquette       | 6           | 6          | 6       | 6     | 6    | 6    | 6    | 6    | 6    | 6     | 6     | 6     |
| St. Charles          | 7           | 7          | 7       | 7     | 7    | 5    | 7    | 7    | 7    | 6     | 5     | 5     |
| Warrenville          | 5           | 5          | 5       | 4     | 4    | 6    | 4    | 4    | 4    | 4     | 4     | 4     |
| IDJJ Total           | 41          | 40         | 40      | 39    | 39   | 39   | 39   | 39   | 37   | 36    | 35    | 35    |
| Table 15: General Ec |             |            |         |       |      |      |      |      |      |       |       |       |
|                      | 1/21        | 2/21       | 3/21    | 4/21  | 5/21 | 6/21 | 7/21 | 8/21 | 9/21 | 10/21 | 11/21 | 12/21 |
| Chicago              | 1.2         | 0.8        | 0.8     | 0.5   | 0.4  | 1.2  | 0.8  | 2.0  | 1.8  | 2.0   | 1.3   | 0.8   |
| Harrisburg           | 0.9         | 1.0        | 1.3     | 1.0   | 1.6  | 0.7  | 1.0  | 0.7  | 1.8  | 1.0   | 1.6   | 0.9   |
| Pere Marquette       | 1.2         | 1.2        | 1.6     | 1.4   | 1.4  | 1.2  | 0.6  | 0.4  | 0.6  | 0.4   | 0.4   | 0.8   |
| St. Charles          | 1.2         | 1.0        | 1.0     | 1.2   | 1.5  | 2.3  | 2.3  | 2.5  | 1.8  | 3.3   | 1.3   | 2.0   |
| Warrenville          | 3.3         | 3.3        | 3.7     | 3.3   | 2.3  | 2.0  | 3.0  | 1.3  | 2.0  | 2.7   | 3.0   | 2.7   |
| IDJJ Average         | 1.3         | 1.2        | 1.4     | 1.1   | 1.4  | 1.3  | 1.3  | 1.2  | 1.6  | 1.6   | 1.4   | 1.2   |
| Table 16: Special Ed | upation (   | Student to | Topobor | Patio |      |      |      |      |      |       |       |       |
|                      | 1/21        | 2/21       | 3/21    | 4/21  | 5/21 | 6/21 | 7/21 | 8/21 | 9/21 | 10/21 | 11/21 | 12/21 |
| Chicago              | 7.0         | 8.0        | 8.0     | 8.0   | 7.0  | 6.0  | 5.0  | 6.0  | 7.0  | 12.0  | 10.0  | 6.0   |
| Harrisburg           | 4.6         | 4.2        | 4.2     | 4.0   | 2.0  | 3.4  | 0.4  | 3.8  | 2.8  | 3.8   | 2.0   | 4.8   |
| Pere Marquette       | 7.0         | 4.0        | 7.0     | 4.0   | 5.0  | 1.0  | 2.0  | 4.0  | 5.0  | 4.0   | 3.0   | 5.0   |
| St. Charles          | 3.0         | 4.0        | 3.0     | 3.5   | 2.5  | 2.0  | 3.5  | 2.5  | 5.0  | 6.0   | 9.0   | 5.0   |
| Warrenville          | 1.0         | 2.0        | 2.0     | 7.0   | 3.0  | 3.0  | 1.0  | 1.5  | 2.0  | 2.0   | 4.0   | 8.0   |
| IDJJ Average         | 4.1         | 4.1        | 4.2     | 4.7   | 3.0  | 3.1  | 1.6  | 3.4  | 3.2  | 4.6   | 4.0   | 5.4   |
| 1000 Attellage       | 711         | 711        | 716     | 711   | 0.0  | 0.1  | 1.0  | V.4  | 0.2  | 7.0   | 4.0   | 0.7   |

According to the *RJ Consent Decree*, DJJ is required to have general education student to teacher ratios of 10 youth to 1 teacher and special education student to teacher ratios of 6 youth to 1 teacher.