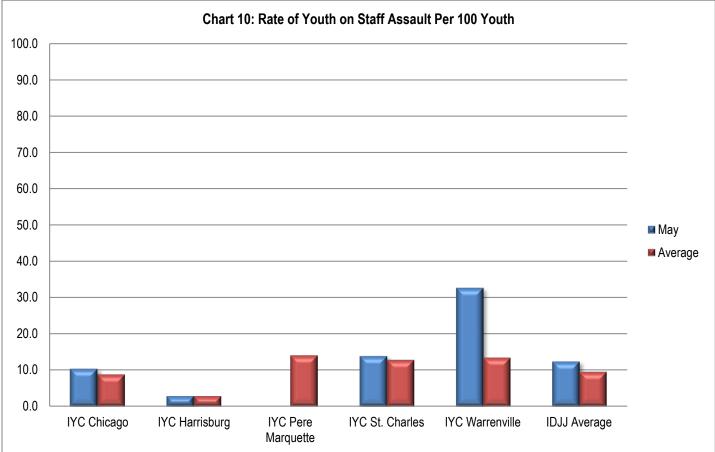

## Table 24b: Rate of Youth on Staff Assaults per 100 Youth

|                   | 1/21 | 2/21 | 3/21 | 4/21 | 5/21 | 6/21 | 7/21 | 8/21 | 9/21 | 10/21 | 11/21 | 12/21 | Avg. |
|-------------------|------|------|------|------|------|------|------|------|------|-------|-------|-------|------|
| Chicago           | 18.7 | 13.2 | 4.9  | 0    | 10.4 | 5.2  | 0    | 8.8  | 8.8  | 3.7   | 3.9   | 0     | 6.5  |
| Harrisburg        | 2.2  | 2.2  | 2.5  | 0    | 2.9  | 9.5  | 0    | 0    | 7.8  | 3.5   | 6.6   | 6.0   | 3.6  |
| Pere<br>Marquette | 27.3 | 46.2 | 6.2  | 37.2 | 0    | 28.3 | 0    | 10.5 | 0    | 0     | 0     | 25.2  | 15.1 |
| St. Charles       | 19.1 | 11.6 | 11.9 | 7.8  | 13.9 | 9.1  | 18.0 | 0.6  | 5.2  | 20.6  | 18.4  | 8.2   | 12.0 |
| Warrenville       | 18.3 | 22.6 | 23.3 | 4.5  | 32.6 | 19.0 | 19.4 | 20   | 6.8  | 22.9  | 38.6  | 0     | 19   |
| IDJJ Average      | 13.8 | 13.8 | 9.6  | 6.8  | 12.4 | 12.1 | 8.8  | 7.0  | 6.3  | 11.0  | 14.2  | 6.3   | 10.2 |