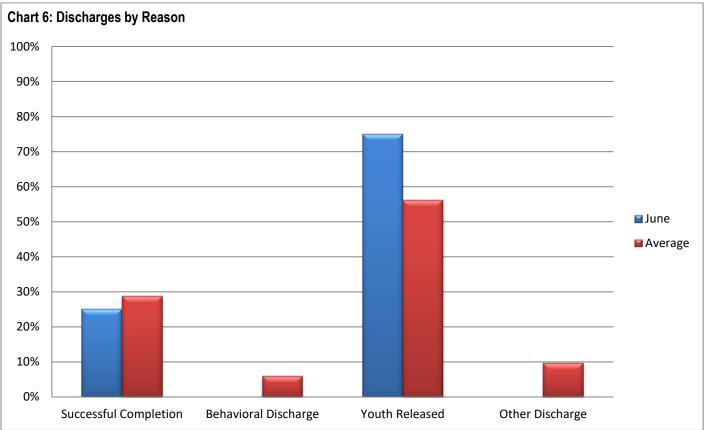

## Section 3: Substance Abuse Treatment Data

| able 9: Number of Trea                                                                                                                                                                                  | atment Pa                                                                                    | antioipanto                                                                          | ,                                                          |                                                                    |                                                                  |                                                     |                                                        |                                                               |                                                              |                                                         |                                                                          |                                                                        |
|---------------------------------------------------------------------------------------------------------------------------------------------------------------------------------------------------------|----------------------------------------------------------------------------------------------|--------------------------------------------------------------------------------------|------------------------------------------------------------|--------------------------------------------------------------------|------------------------------------------------------------------|-----------------------------------------------------|--------------------------------------------------------|---------------------------------------------------------------|--------------------------------------------------------------|---------------------------------------------------------|--------------------------------------------------------------------------|------------------------------------------------------------------------|
|                                                                                                                                                                                                         | 1/21                                                                                         | 2/21                                                                                 | 3/21                                                       | 4/21                                                               | 5/21                                                             | 6/21                                                | 7/21                                                   | 8/21                                                          | 9/21                                                         | 10/21                                                   | 11/21                                                                    | 12/21                                                                  |
| Chicago                                                                                                                                                                                                 | 9                                                                                            | 12                                                                                   | 13                                                         | 11                                                                 | 10                                                               | 10                                                  | 13                                                     | 11                                                            | 12                                                           | 9                                                       | 11                                                                       | 9                                                                      |
| Harrisburg                                                                                                                                                                                              | 9                                                                                            | 13                                                                                   | 11                                                         | 9                                                                  | 11                                                               | 8                                                   | 8                                                      | 7                                                             | 8                                                            | 8                                                       | 8                                                                        | 9                                                                      |
| Pere Marquette                                                                                                                                                                                          | 19                                                                                           | 20                                                                                   | 22                                                         | 20                                                                 | 13                                                               | 12                                                  | 14                                                     | 13                                                            | 12                                                           | 13                                                      | 19                                                                       | 19                                                                     |
| St. Charles                                                                                                                                                                                             | 8                                                                                            | 7                                                                                    | 7                                                          | 5                                                                  | 6                                                                | 6                                                   | 8                                                      | 7                                                             | 6                                                            | 5                                                       | 7                                                                        | 5                                                                      |
| Warrenville                                                                                                                                                                                             | 9                                                                                            | 8                                                                                    | 8                                                          | 8                                                                  | 10                                                               | 7                                                   | 6                                                      | 4                                                             | 7                                                            | 7                                                       | 9                                                                        | 7                                                                      |
| IDJJ Total                                                                                                                                                                                              | 54                                                                                           | 60                                                                                   | 61                                                         | 53                                                                 | 50                                                               | 43                                                  | 49                                                     | 42                                                            | 45                                                           | 42                                                      | 54                                                                       | 49                                                                     |
| able 10: Average Leng                                                                                                                                                                                   | th of Stay                                                                                   | y for Com                                                                            | pleters                                                    |                                                                    |                                                                  |                                                     |                                                        |                                                               |                                                              |                                                         |                                                                          |                                                                        |
| -                                                                                                                                                                                                       | 1/21                                                                                         | 2/21                                                                                 | 3/21                                                       | 4/21                                                               | 5/21                                                             | 6/21                                                | 7/21                                                   | 8/21                                                          | 9/21                                                         | 10/21                                                   | 11/21                                                                    | 12/21                                                                  |
| Chicago                                                                                                                                                                                                 | -                                                                                            | 118                                                                                  | 143                                                        | 67                                                                 | -                                                                | -                                                   | 38                                                     | 102                                                           | 92                                                           | 126                                                     | 113                                                                      | 129                                                                    |
| Harrisburg                                                                                                                                                                                              | 87                                                                                           | 64                                                                                   | -                                                          | 46                                                                 | 121                                                              | 80                                                  | -                                                      | 55                                                            | 104                                                          | 86                                                      | 95                                                                       | 84                                                                     |
| Pere Marguette                                                                                                                                                                                          | 97                                                                                           | -                                                                                    | 159                                                        | -                                                                  | 116                                                              | -                                                   | 62                                                     | 172                                                           | 103                                                          | 65                                                      | -                                                                        | 105                                                                    |
|                                                                                                                                                                                                         |                                                                                              | 44                                                                                   |                                                            | -                                                                  | 42                                                               | -                                                   | 70                                                     | -                                                             | 56                                                           | -                                                       | 28                                                                       | -                                                                      |
| St. Charles                                                                                                                                                                                             | 95                                                                                           |                                                                                      | -                                                          |                                                                    |                                                                  |                                                     |                                                        |                                                               |                                                              |                                                         |                                                                          |                                                                        |
|                                                                                                                                                                                                         | -                                                                                            | 82                                                                                   | 5                                                          | -                                                                  | 93                                                               | -                                                   | 23                                                     | -                                                             | 116                                                          | 105                                                     | -                                                                        | -                                                                      |
| St. Charles                                                                                                                                                                                             |                                                                                              |                                                                                      | 5<br><b>86</b>                                             |                                                                    |                                                                  | -<br>80                                             | 23<br>68                                               | -<br>102                                                      | 116<br><b>97</b>                                             | 105<br><b>106</b>                                       | -<br>87                                                                  | -<br>103                                                               |
| St. Charles<br>Warrenville                                                                                                                                                                              | -<br>95<br>scharges                                                                          | 82<br><b>69</b><br>by Reaso                                                          | <b>86</b><br>m                                             | -<br>56                                                            | 93<br><b>100</b>                                                 | 80                                                  | 68                                                     | 102                                                           | 97                                                           | 106                                                     |                                                                          | 103                                                                    |
| St. Charles<br>Warrenville<br>IDJJ Average                                                                                                                                                              | -<br>95<br>scharges<br>1/21                                                                  | 82<br><b>69</b><br>by Reaso<br><b>2/21</b>                                           | 86<br>in<br>3/21                                           | -<br>56<br>4/21                                                    | 93<br>100<br>5/21                                                | 80<br>6/21                                          | 68<br>7/21                                             | 102<br>8/21                                                   | 97<br>9/21                                                   | 106<br>10/21                                            | 11/21                                                                    | 103<br>12/21                                                           |
| St. Charles<br>Warrenville<br>IDJJ Average<br>able 11: Percent of Dis<br>Successful                                                                                                                     | -<br>95<br>scharges                                                                          | 82<br><b>69</b><br>by Reaso                                                          | <b>86</b><br>m                                             | -<br>56                                                            | 93<br><b>100</b>                                                 | 80                                                  | 68                                                     | 102                                                           | 97                                                           | 106                                                     |                                                                          | 103<br>12/21                                                           |
| St. Charles<br>Warrenville<br>IDJJ Average<br>able 11: Percent of Dis<br>Successful<br>Completion                                                                                                       | -<br>95<br>scharges<br>1/21<br>46.2%                                                         | 82<br>69<br>by Reaso<br>2/21<br>46.7%                                                | 86<br>n<br>3/21<br>30%                                     | -<br>56<br>4/21<br>23.8%                                           | 93<br>100<br>5/21<br>33.3%                                       | <b>80</b><br><b>6/21</b><br>25%                     | 68<br>7/21<br>50%                                      | <b>102</b><br><b>8/21</b><br>35.7%                            | <b>97</b><br><b>9/21</b><br>53.8%                            | <b>106</b><br><b>10/21</b><br>37.5%                     | <b>11/21</b><br>25%                                                      | <b>103</b><br><b>12/21</b><br>36.4%                                    |
| St. Charles<br>Warrenville<br>IDJJ Average<br>able 11: Percent of Dis<br>Successful<br>Completion<br>Behavioral                                                                                         | -<br>95<br>scharges<br>1/21                                                                  | 82<br><b>69</b><br>by Reaso<br><b>2/21</b>                                           | 86<br>in<br>3/21                                           | -<br>56<br>4/21                                                    | 93<br>100<br>5/21                                                | 80<br>6/21                                          | 68<br>7/21                                             | 102<br>8/21                                                   | 97<br>9/21                                                   | 106<br>10/21                                            | 11/21                                                                    | 103<br>12/21                                                           |
| St. Charles<br>Warrenville<br>IDJJ Average<br>able 11: Percent of Dis<br>Successful<br>Completion<br>Behavioral<br>Discharge                                                                            | -<br>95<br>scharges<br>1/21<br>46.2%<br>7.7%                                                 | 82<br>69<br>by Reaso<br>2/21<br>46.7%<br>0%                                          | 86<br>n<br>3/21<br>30%<br>10%                              | -<br>56<br>4/21<br>23.8%<br>9.5%                                   | 93<br>100<br>5/21<br>33.3%<br>0%                                 | <b>80</b><br><b>6/21</b><br>25%<br>0%               | 68<br>7/21<br>50%<br>0%                                | <b>102</b><br><b>8/21</b><br>35.7%<br>0%                      | <b>97</b><br><b>9/21</b><br>53.8%<br>0%                      | <b>106</b><br><b>10/21</b><br>37.5%<br>25%              | <b>11/21</b><br>25%<br>6.3%                                              | <b>103</b><br><b>12/21</b><br>36.4%<br>0%                              |
| St. Charles<br>Warrenville<br>IDJJ Average<br>able 11: Percent of Dis<br>Successful<br>Completion<br>Behavioral<br>Discharge<br>Youth Released                                                          | -<br>95<br>scharges<br>1/21<br>46.2%<br>7.7%<br>30.8%                                        | 82<br>69<br>by Reaso<br>2/21<br>46.7%<br>0%<br>33.3%                                 | 86<br>n<br>3/21<br>30%<br>10%<br>50%                       | -<br>56<br>4/21<br>23.8%<br>9.5%<br>61.9%                          | 93<br>100<br>5/21<br>33.3%<br>0%<br>57.1%                        | 80<br>6/21<br>25%<br>0%<br>75%                      | 68<br>7/21<br>50%<br>0%<br>40%                         | <b>102</b><br><b>8/21</b><br>35.7%<br>0%<br>42.9%             | <b>97</b><br><b>9/21</b><br>53.8%<br>0%<br>30.8%             | 106<br>10/21<br>37.5%<br>25%<br>25%                     | <b>11/21</b><br>25%<br>6.3%<br>31.3%                                     | <b>103</b><br><b>12/21</b><br>36.4%<br>0%<br>54.5%                     |
| St. Charles<br>Warrenville<br>IDJJ Average<br>able 11: Percent of Dis<br>Successful<br>Completion<br>Behavioral<br>Discharge                                                                            | -<br>95<br>scharges<br>1/21<br>46.2%<br>7.7%<br>30.8%                                        | 82<br>69<br>by Reaso<br>2/21<br>46.7%<br>0%                                          | 86<br>n<br>3/21<br>30%<br>10%                              | -<br>56<br>4/21<br>23.8%<br>9.5%                                   | 93<br>100<br>5/21<br>33.3%<br>0%                                 | <b>80</b><br><b>6/21</b><br>25%<br>0%               | 68<br>7/21<br>50%<br>0%                                | <b>102</b><br><b>8/21</b><br>35.7%<br>0%                      | <b>97</b><br><b>9/21</b><br>53.8%<br>0%                      | <b>106</b><br><b>10/21</b><br>37.5%<br>25%              | <b>11/21</b><br>25%<br>6.3%                                              | <b>103</b><br><b>12/21</b><br>36.4%<br>0%<br>54.5%                     |
| St. Charles<br>Warrenville<br>IDJJ Average<br>able 11: Percent of Dis<br>Successful<br>Completion<br>Behavioral<br>Discharge<br>Youth Released                                                          | -<br>95<br>scharges<br>1/21<br>46.2%<br>7.7%<br>30.8%<br>15.4%                               | 82<br>69<br>by Reaso<br>2/21<br>46.7%<br>0%<br>33.3%<br>20%                          | 86<br>n<br>3/21<br>30%<br>10%<br>50%                       | -<br>56<br>4/21<br>23.8%<br>9.5%<br>61.9%                          | 93<br>100<br>5/21<br>33.3%<br>0%<br>57.1%                        | 80<br>6/21<br>25%<br>0%<br>75%                      | 68<br>7/21<br>50%<br>0%<br>40%                         | <b>102</b><br><b>8/21</b><br>35.7%<br>0%<br>42.9%             | <b>97</b><br><b>9/21</b><br>53.8%<br>0%<br>30.8%             | 106<br>10/21<br>37.5%<br>25%<br>25%                     | <b>11/21</b><br>25%<br>6.3%<br>31.3%                                     | <b>103</b><br><b>12/21</b><br>36.4%<br>0%<br>54.5%                     |
| St. Charles<br>Warrenville<br>IDJJ Average<br>able 11: Percent of Dis<br>Successful<br>Completion<br>Behavioral<br>Discharge<br>Youth Released<br>Other Discharge                                       | -<br>95<br>scharges<br>1/21<br>46.2%<br>7.7%<br>30.8%<br>15.4%                               | 82<br>69<br>by Reaso<br>2/21<br>46.7%<br>0%<br>33.3%<br>20%                          | 86<br>n<br>3/21<br>30%<br>10%<br>50%                       | -<br>56<br>4/21<br>23.8%<br>9.5%<br>61.9%                          | 93<br>100<br>5/21<br>33.3%<br>0%<br>57.1%                        | 80<br>6/21<br>25%<br>0%<br>75%                      | 68<br>7/21<br>50%<br>0%<br>40%                         | <b>102</b><br><b>8/21</b><br>35.7%<br>0%<br>42.9%             | <b>97</b><br><b>9/21</b><br>53.8%<br>0%<br>30.8%             | 106<br>10/21<br>37.5%<br>25%<br>25%                     | <b>11/21</b><br>25%<br>6.3%<br>31.3%                                     | <b>103</b><br><b>12/21</b><br>36.4%<br>0%<br>54.5%<br>9.1%             |
| St. Charles<br>Warrenville<br>IDJJ Average<br>able 11: Percent of Dis<br>Successful<br>Completion<br>Behavioral<br>Discharge<br>Youth Released<br>Other Discharge                                       | -<br>95<br>scharges<br>1/21<br>46.2%<br>7.7%<br>30.8%<br>15.4%<br>tance Abu                  | 82<br>69<br>by Reaso<br>2/21<br>46.7%<br>0%<br>33.3%<br>20%<br>used<br>2/21<br>81.7% | 86<br>n<br>3/21<br>30%<br>10%<br>50%<br>10%                | -<br>56<br>4/21<br>23.8%<br>9.5%<br>61.9%<br>4.8%                  | 93<br>100<br>5/21<br>33.3%<br>0%<br>57.1%<br>9.5%                | 80<br>6/21<br>25%<br>0%<br>75%<br>0%                | 68<br>7/21<br>50%<br>0%<br>40%<br>10%                  | <b>102</b><br><b>8/21</b><br>35.7%<br>0%<br>42.9%<br>21.4%    | <b>97</b><br><b>9/21</b><br>53.8%<br>0%<br>30.8%<br>15.4%    | 106<br>10/21<br>37.5%<br>25%<br>25%<br>12.5%            | 11/21           25%           6.3%           31.3%           37.5%       | 103<br>12/21<br>36.4%<br>0%<br>54.5%<br>9.1%<br>12/21                  |
| St. Charles<br>Warrenville<br>IDJJ Average<br>able 11: Percent of Dis<br>Successful<br>Completion<br>Behavioral<br>Discharge<br>Youth Released<br>Other Discharge                                       | -<br>95<br>scharges<br>1/21<br>46.2%<br>7.7%<br>30.8%<br>15.4%<br>tance Abu<br>1/21          | 82<br>69<br>2/21<br>46.7%<br>0%<br>33.3%<br>20%<br>used<br>2/21                      | 86<br>n<br>3/21<br>30%<br>10%<br>50%<br>10%<br>3/21        | -<br>56<br>4/21<br>23.8%<br>9.5%<br>61.9%<br>4.8%<br>4/21          | 93<br>100<br>5/21<br>33.3%<br>0%<br>57.1%<br>9.5%<br>5/21        | 80<br>6/21<br>25%<br>0%<br>75%<br>0%<br>6/21        | 68<br>7/21<br>50%<br>0%<br>40%<br>10%<br>7/21          | 102<br>8/21<br>35.7%<br>0%<br>42.9%<br>21.4%<br>8/21          | 97<br>9/21<br>53.8%<br>0%<br>30.8%<br>15.4%<br>9/21          | 106<br>10/21<br>37.5%<br>25%<br>12.5%<br>10/21          | 11/21         25%         6.3%         31.3%         37.5%         11/21 | 103<br>12/21<br>36.4%<br>0%<br>54.5%<br>9.1%<br>12/21<br>77.6%<br>6.1% |
| St. Charles<br>Warrenville<br>IDJJ Average<br>able 11: Percent of Dis<br>Successful<br>Completion<br>Behavioral<br>Discharge<br>Youth Released<br>Other Discharge<br>able 12: Primary Subs<br>Marijuana | -<br>95<br>scharges<br>1/21<br>46.2%<br>7.7%<br>30.8%<br>15.4%<br>tance Abi<br>1/21<br>77.8% | 82<br>69<br>by Reaso<br>2/21<br>46.7%<br>0%<br>33.3%<br>20%<br>used<br>2/21<br>81.7% | 86<br>n<br>3/21<br>30%<br>10%<br>50%<br>10%<br>3/21<br>82% | -<br>56<br>4/21<br>23.8%<br>9.5%<br>61.9%<br>4.8%<br>4/21<br>86.8% | 93<br>100<br>5/21<br>33.3%<br>0%<br>57.1%<br>9.5%<br>5/21<br>88% | 80<br>6/21<br>25%<br>0%<br>75%<br>0%<br>6/21<br>95% | 68<br>7/21<br>50%<br>0%<br>40%<br>10%<br>7/21<br>93.9% | 102<br>8/21<br>35.7%<br>0%<br>42.9%<br>21.4%<br>8/21<br>85.7% | 97<br>9/21<br>53.8%<br>0%<br>30.8%<br>15.4%<br>9/21<br>75.6% | 106<br>10/21<br>37.5%<br>25%<br>12.5%<br>10/21<br>73.8% | 11/21<br>25%<br>6.3%<br>31.3%<br>37.5%<br>11/21<br>74%                   | 103<br>12/21<br>36.4%<br>0%<br>54.5%<br>9.1%<br>12/21<br>77.6%         |