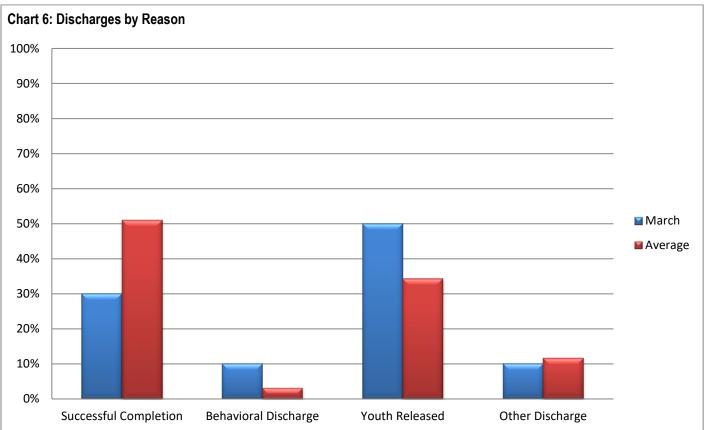

## Section 3: Substance Abuse Treatment Data

| able 9: Number of Trea                                                                                                                                                                                  | atment Pa                                                                                    | antioipanto                                                                          | ,                                                          |                                                                    |                                                                  |                                                     |                                                        |                                                               |                                                              |                                                         |                                                                          |                                                                        |
|---------------------------------------------------------------------------------------------------------------------------------------------------------------------------------------------------------|----------------------------------------------------------------------------------------------|--------------------------------------------------------------------------------------|------------------------------------------------------------|--------------------------------------------------------------------|------------------------------------------------------------------|-----------------------------------------------------|--------------------------------------------------------|---------------------------------------------------------------|--------------------------------------------------------------|---------------------------------------------------------|--------------------------------------------------------------------------|------------------------------------------------------------------------|
|                                                                                                                                                                                                         | 1/21                                                                                         | 2/21                                                                                 | 3/21                                                       | 4/21                                                               | 5/21                                                             | 6/21                                                | 7/21                                                   | 8/21                                                          | 9/21                                                         | 10/21                                                   | 11/21                                                                    | 12/21                                                                  |
| Chicago                                                                                                                                                                                                 | 9                                                                                            | 12                                                                                   | 13                                                         | 11                                                                 | 10                                                               | 10                                                  | 13                                                     | 11                                                            | 12                                                           | 9                                                       | 11                                                                       | 9                                                                      |
| Harrisburg                                                                                                                                                                                              | 9                                                                                            | 13                                                                                   | 11                                                         | 9                                                                  | 11                                                               | 8                                                   | 8                                                      | 7                                                             | 8                                                            | 8                                                       | 8                                                                        | 9                                                                      |
| Pere Marquette                                                                                                                                                                                          | 19                                                                                           | 20                                                                                   | 22                                                         | 20                                                                 | 13                                                               | 12                                                  | 14                                                     | 13                                                            | 12                                                           | 13                                                      | 19                                                                       | 19                                                                     |
| St. Charles                                                                                                                                                                                             | 8                                                                                            | 7                                                                                    | 7                                                          | 5                                                                  | 6                                                                | 6                                                   | 8                                                      | 7                                                             | 6                                                            | 5                                                       | 7                                                                        | 5                                                                      |
| Warrenville                                                                                                                                                                                             | 9                                                                                            | 8                                                                                    | 8                                                          | 8                                                                  | 10                                                               | 7                                                   | 6                                                      | 4                                                             | 7                                                            | 7                                                       | 9                                                                        | 7                                                                      |
| IDJJ Total                                                                                                                                                                                              | 54                                                                                           | 60                                                                                   | 61                                                         | 53                                                                 | 50                                                               | 43                                                  | 49                                                     | 42                                                            | 45                                                           | 42                                                      | 54                                                                       | 49                                                                     |
| able 10: Average Leng                                                                                                                                                                                   | th of Stay                                                                                   | y for Com                                                                            | pleters                                                    |                                                                    |                                                                  |                                                     |                                                        |                                                               |                                                              |                                                         |                                                                          |                                                                        |
| -                                                                                                                                                                                                       | 1/21                                                                                         | 2/21                                                                                 | 3/21                                                       | 4/21                                                               | 5/21                                                             | 6/21                                                | 7/21                                                   | 8/21                                                          | 9/21                                                         | 10/21                                                   | 11/21                                                                    | 12/21                                                                  |
| Chicago                                                                                                                                                                                                 | -                                                                                            | 118                                                                                  | 143                                                        | 67                                                                 | -                                                                | -                                                   | 38                                                     | 102                                                           | 92                                                           | 126                                                     | 113                                                                      | 129                                                                    |
| Harrisburg                                                                                                                                                                                              | 87                                                                                           | 64                                                                                   | -                                                          | 46                                                                 | 121                                                              | 80                                                  | -                                                      | 55                                                            | 104                                                          | 86                                                      | 95                                                                       | 84                                                                     |
| Pere Marguette                                                                                                                                                                                          | 97                                                                                           | -                                                                                    | 159                                                        | -                                                                  | 116                                                              | -                                                   | 62                                                     | 172                                                           | 103                                                          | 65                                                      | -                                                                        | 105                                                                    |
|                                                                                                                                                                                                         |                                                                                              | 44                                                                                   |                                                            | -                                                                  | 42                                                               | -                                                   | 70                                                     | -                                                             | 56                                                           | -                                                       | 28                                                                       | -                                                                      |
| St. Charles                                                                                                                                                                                             | 95                                                                                           |                                                                                      | -                                                          |                                                                    |                                                                  |                                                     |                                                        |                                                               |                                                              |                                                         |                                                                          |                                                                        |
|                                                                                                                                                                                                         | -                                                                                            | 82                                                                                   | 5                                                          | -                                                                  | 93                                                               | -                                                   | 23                                                     | -                                                             | 116                                                          | 105                                                     | -                                                                        | -                                                                      |
| St. Charles                                                                                                                                                                                             |                                                                                              |                                                                                      | 5<br><b>86</b>                                             |                                                                    |                                                                  | -<br>80                                             | 23<br>68                                               | -<br>102                                                      | 116<br><b>97</b>                                             | 105<br><b>106</b>                                       | -<br>87                                                                  | -<br>103                                                               |
| St. Charles<br>Warrenville                                                                                                                                                                              | -<br>95<br>scharges                                                                          | 82<br><b>69</b><br>by Reaso                                                          | <b>86</b><br>m                                             | -<br>56                                                            | 93<br><b>100</b>                                                 | 80                                                  | 68                                                     | 102                                                           | 97                                                           | 106                                                     |                                                                          | 103                                                                    |
| St. Charles<br>Warrenville<br>IDJJ Average                                                                                                                                                              | -<br>95<br>scharges<br>1/21                                                                  | 82<br><b>69</b><br>by Reaso<br><b>2/21</b>                                           | 86<br>in<br>3/21                                           | -<br>56<br>4/21                                                    | 93<br>100<br>5/21                                                | 80<br>6/21                                          | 68<br>7/21                                             | 102<br>8/21                                                   | 97<br>9/21                                                   | 106<br>10/21                                            | 11/21                                                                    | 103<br>12/21                                                           |
| St. Charles<br>Warrenville<br>IDJJ Average<br>able 11: Percent of Dis<br>Successful                                                                                                                     | -<br>95<br>scharges                                                                          | 82<br><b>69</b><br>by Reaso                                                          | <b>86</b><br>m                                             | -<br>56                                                            | 93<br><b>100</b>                                                 | 80                                                  | 68                                                     | 102                                                           | 97                                                           | 106                                                     |                                                                          | 103<br>12/21                                                           |
| St. Charles<br>Warrenville<br>IDJJ Average<br>able 11: Percent of Dis<br>Successful<br>Completion                                                                                                       | -<br>95<br>scharges<br>1/21<br>46.2%                                                         | 82<br>69<br>by Reaso<br>2/21<br>46.7%                                                | 86<br>n<br>3/21<br>30%                                     | -<br>56<br>4/21<br>23.8%                                           | 93<br>100<br>5/21<br>33.3%                                       | <b>80</b><br><b>6/21</b><br>25%                     | 68<br>7/21<br>50%                                      | <b>102</b><br><b>8/21</b><br>35.7%                            | <b>97</b><br><b>9/21</b><br>53.8%                            | <b>106</b><br><b>10/21</b><br>37.5%                     | <b>11/21</b><br>25%                                                      | <b>103</b><br><b>12/21</b><br>36.4%                                    |
| St. Charles<br>Warrenville<br>IDJJ Average<br>able 11: Percent of Dis<br>Successful<br>Completion<br>Behavioral                                                                                         | -<br>95<br>scharges<br>1/21                                                                  | 82<br><b>69</b><br>by Reaso<br><b>2/21</b>                                           | 86<br>in<br>3/21                                           | -<br>56<br>4/21                                                    | 93<br>100<br>5/21                                                | 80<br>6/21                                          | 68<br>7/21                                             | 102<br>8/21                                                   | 97<br>9/21                                                   | 106<br>10/21                                            | 11/21                                                                    | 103<br>12/21                                                           |
| St. Charles<br>Warrenville<br>IDJJ Average<br>able 11: Percent of Dis<br>Successful<br>Completion<br>Behavioral<br>Discharge                                                                            | -<br>95<br>scharges<br>1/21<br>46.2%<br>7.7%                                                 | 82<br>69<br>by Reaso<br>2/21<br>46.7%<br>0%                                          | 86<br>n<br>3/21<br>30%<br>10%                              | -<br>56<br>4/21<br>23.8%<br>9.5%                                   | 93<br>100<br>5/21<br>33.3%<br>0%                                 | <b>80</b><br><b>6/21</b><br>25%<br>0%               | 68<br>7/21<br>50%<br>0%                                | <b>102</b><br><b>8/21</b><br>35.7%<br>0%                      | <b>97</b><br><b>9/21</b><br>53.8%<br>0%                      | <b>106</b><br><b>10/21</b><br>37.5%<br>25%              | <b>11/21</b><br>25%<br>6.3%                                              | <b>103</b><br><b>12/21</b><br>36.4%<br>0%                              |
| St. Charles<br>Warrenville<br>IDJJ Average<br>able 11: Percent of Dis<br>Successful<br>Completion<br>Behavioral<br>Discharge<br>Youth Released                                                          | -<br>95<br>scharges<br>1/21<br>46.2%<br>7.7%<br>30.8%                                        | 82<br>69<br>by Reaso<br>2/21<br>46.7%<br>0%<br>33.3%                                 | 86<br>n<br>3/21<br>30%<br>10%<br>50%                       | -<br>56<br>4/21<br>23.8%<br>9.5%<br>61.9%                          | 93<br>100<br>5/21<br>33.3%<br>0%<br>57.1%                        | 80<br>6/21<br>25%<br>0%<br>75%                      | 68<br>7/21<br>50%<br>0%<br>40%                         | <b>102</b><br><b>8/21</b><br>35.7%<br>0%<br>42.9%             | <b>97</b><br><b>9/21</b><br>53.8%<br>0%<br>30.8%             | 106<br>10/21<br>37.5%<br>25%<br>25%                     | <b>11/21</b><br>25%<br>6.3%<br>31.3%                                     | <b>103</b><br><b>12/21</b><br>36.4%<br>0%<br>54.5%                     |
| St. Charles<br>Warrenville<br>IDJJ Average<br>able 11: Percent of Dis<br>Successful<br>Completion<br>Behavioral<br>Discharge                                                                            | -<br>95<br>scharges<br>1/21<br>46.2%<br>7.7%<br>30.8%                                        | 82<br>69<br>by Reaso<br>2/21<br>46.7%<br>0%                                          | 86<br>n<br>3/21<br>30%<br>10%                              | -<br>56<br>4/21<br>23.8%<br>9.5%                                   | 93<br>100<br>5/21<br>33.3%<br>0%                                 | <b>80</b><br><b>6/21</b><br>25%<br>0%               | 68<br>7/21<br>50%<br>0%                                | <b>102</b><br><b>8/21</b><br>35.7%<br>0%                      | <b>97</b><br><b>9/21</b><br>53.8%<br>0%                      | <b>106</b><br><b>10/21</b><br>37.5%<br>25%              | <b>11/21</b><br>25%<br>6.3%                                              | <b>103</b><br><b>12/21</b><br>36.4%<br>0%<br>54.5%                     |
| St. Charles<br>Warrenville<br>IDJJ Average<br>able 11: Percent of Dis<br>Successful<br>Completion<br>Behavioral<br>Discharge<br>Youth Released                                                          | -<br>95<br>scharges<br>1/21<br>46.2%<br>7.7%<br>30.8%<br>15.4%                               | 82<br>69<br>by Reaso<br>2/21<br>46.7%<br>0%<br>33.3%<br>20%                          | 86<br>n<br>3/21<br>30%<br>10%<br>50%                       | -<br>56<br>4/21<br>23.8%<br>9.5%<br>61.9%                          | 93<br>100<br>5/21<br>33.3%<br>0%<br>57.1%                        | 80<br>6/21<br>25%<br>0%<br>75%                      | 68<br>7/21<br>50%<br>0%<br>40%                         | <b>102</b><br><b>8/21</b><br>35.7%<br>0%<br>42.9%             | <b>97</b><br><b>9/21</b><br>53.8%<br>0%<br>30.8%             | 106<br>10/21<br>37.5%<br>25%<br>25%                     | <b>11/21</b><br>25%<br>6.3%<br>31.3%                                     | <b>103</b><br><b>12/21</b><br>36.4%<br>0%<br>54.5%                     |
| St. Charles<br>Warrenville<br>IDJJ Average<br>able 11: Percent of Dis<br>Successful<br>Completion<br>Behavioral<br>Discharge<br>Youth Released<br>Other Discharge                                       | -<br>95<br>scharges<br>1/21<br>46.2%<br>7.7%<br>30.8%<br>15.4%                               | 82<br>69<br>by Reaso<br>2/21<br>46.7%<br>0%<br>33.3%<br>20%                          | 86<br>n<br>3/21<br>30%<br>10%<br>50%                       | -<br>56<br>4/21<br>23.8%<br>9.5%<br>61.9%                          | 93<br>100<br>5/21<br>33.3%<br>0%<br>57.1%                        | 80<br>6/21<br>25%<br>0%<br>75%                      | 68<br>7/21<br>50%<br>0%<br>40%                         | <b>102</b><br><b>8/21</b><br>35.7%<br>0%<br>42.9%             | <b>97</b><br><b>9/21</b><br>53.8%<br>0%<br>30.8%             | 106<br>10/21<br>37.5%<br>25%<br>25%                     | <b>11/21</b><br>25%<br>6.3%<br>31.3%                                     | <b>103</b><br><b>12/21</b><br>36.4%<br>0%<br>54.5%<br>9.1%             |
| St. Charles<br>Warrenville<br>IDJJ Average<br>able 11: Percent of Dis<br>Successful<br>Completion<br>Behavioral<br>Discharge<br>Youth Released<br>Other Discharge                                       | -<br>95<br>scharges<br>1/21<br>46.2%<br>7.7%<br>30.8%<br>15.4%<br>tance Abu                  | 82<br>69<br>by Reaso<br>2/21<br>46.7%<br>0%<br>33.3%<br>20%<br>used<br>2/21<br>81.7% | 86<br>n<br>3/21<br>30%<br>10%<br>50%<br>10%                | -<br>56<br>4/21<br>23.8%<br>9.5%<br>61.9%<br>4.8%                  | 93<br>100<br>5/21<br>33.3%<br>0%<br>57.1%<br>9.5%                | 80<br>6/21<br>25%<br>0%<br>75%<br>0%                | 68<br>7/21<br>50%<br>0%<br>40%<br>10%                  | <b>102</b><br><b>8/21</b><br>35.7%<br>0%<br>42.9%<br>21.4%    | <b>97</b><br><b>9/21</b><br>53.8%<br>0%<br>30.8%<br>15.4%    | 106<br>10/21<br>37.5%<br>25%<br>25%<br>12.5%            | 11/21           25%           6.3%           31.3%           37.5%       | 103<br>12/21<br>36.4%<br>0%<br>54.5%<br>9.1%<br>12/21                  |
| St. Charles<br>Warrenville<br>IDJJ Average<br>able 11: Percent of Dis<br>Successful<br>Completion<br>Behavioral<br>Discharge<br>Youth Released<br>Other Discharge                                       | -<br>95<br>scharges<br>1/21<br>46.2%<br>7.7%<br>30.8%<br>15.4%<br>tance Abu<br>1/21          | 82<br>69<br>2/21<br>46.7%<br>0%<br>33.3%<br>20%<br>used<br>2/21                      | 86<br>n<br>3/21<br>30%<br>10%<br>50%<br>10%<br>3/21        | -<br>56<br>4/21<br>23.8%<br>9.5%<br>61.9%<br>4.8%<br>4/21          | 93<br>100<br>5/21<br>33.3%<br>0%<br>57.1%<br>9.5%<br>5/21        | 80<br>6/21<br>25%<br>0%<br>75%<br>0%<br>6/21        | 68<br>7/21<br>50%<br>0%<br>40%<br>10%<br>7/21          | 102<br>8/21<br>35.7%<br>0%<br>42.9%<br>21.4%<br>8/21          | 97<br>9/21<br>53.8%<br>0%<br>30.8%<br>15.4%<br>9/21          | 106<br>10/21<br>37.5%<br>25%<br>12.5%<br>10/21          | 11/21         25%         6.3%         31.3%         37.5%         11/21 | 103<br>12/21<br>36.4%<br>0%<br>54.5%<br>9.1%<br>12/21<br>77.6%<br>6.1% |
| St. Charles<br>Warrenville<br>IDJJ Average<br>able 11: Percent of Dis<br>Successful<br>Completion<br>Behavioral<br>Discharge<br>Youth Released<br>Other Discharge<br>able 12: Primary Subs<br>Marijuana | -<br>95<br>scharges<br>1/21<br>46.2%<br>7.7%<br>30.8%<br>15.4%<br>tance Abi<br>1/21<br>77.8% | 82<br>69<br>by Reaso<br>2/21<br>46.7%<br>0%<br>33.3%<br>20%<br>used<br>2/21<br>81.7% | 86<br>n<br>3/21<br>30%<br>10%<br>50%<br>10%<br>3/21<br>82% | -<br>56<br>4/21<br>23.8%<br>9.5%<br>61.9%<br>4.8%<br>4/21<br>86.8% | 93<br>100<br>5/21<br>33.3%<br>0%<br>57.1%<br>9.5%<br>5/21<br>88% | 80<br>6/21<br>25%<br>0%<br>75%<br>0%<br>6/21<br>95% | 68<br>7/21<br>50%<br>0%<br>40%<br>10%<br>7/21<br>93.9% | 102<br>8/21<br>35.7%<br>0%<br>42.9%<br>21.4%<br>8/21<br>85.7% | 97<br>9/21<br>53.8%<br>0%<br>30.8%<br>15.4%<br>9/21<br>75.6% | 106<br>10/21<br>37.5%<br>25%<br>12.5%<br>10/21<br>73.8% | 11/21<br>25%<br>6.3%<br>31.3%<br>37.5%<br>11/21<br>74%                   | 103<br>12/21<br>36.4%<br>0%<br>54.5%<br>9.1%<br>12/21<br>77.6%         |