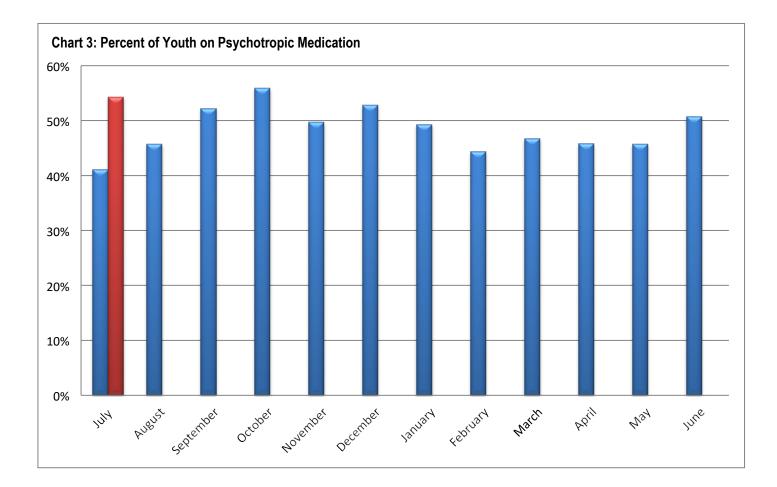

| 28.48%                        | 51.66%                                  |
| Мау          | 2.52%                      | 1.68%                       | 15.13%                      | 21.85%                        | 58.82%                                  |
| June         | 2.31%                      | 2.31%                       | 11.54%                      | 21.54%                        | 62.31%                                  |
| July         | 0.78%                      | 3.88%                       | 14.73%                      | 17.83%                        | 62.79%                                  |
| IDJJ Average | 2.67%                      | 2.99%                       | 14.39%                      | 23.88%                        | 56.08%                                  |



# Section 3: Substance Abuse Treatment Data

| Table 9: Number of Treatment Participants                                                                                                                                                                                               |                                                                                                                                                          |                                                                                |                                                              |                                                                       |                                                           |                                                     |