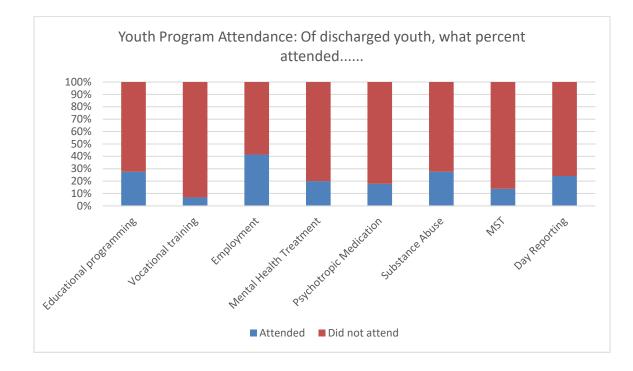

#### Table 39: Aftercare Stock/Flow

|                                   | 1/21 | 2/21 | 3/21 | 4/21 | 5/21 | 6/21 | 7/21 | 8/21 | 9/21 | 10/21 | 11/21 | 12/21 |
|-----------------------------------|------|------|------|------|------|------|------|------|------|-------|-------|-------|
| Number of New<br>Supervised Youth | 15   | 28   | 30   | 28   | 33   | 16   | 34   | 25   | 33   | 16    | 23    | 35    |
| Number of Exits from Aftercare    | 25   | 34   | 41   | 28   | 28   | 35   | 21   | 30   | 29   | 35    | 21    | 14    |

Table 40: Admissions to Facilities by Type

|                            | Decemb | per 2021 |
|----------------------------|--------|----------|
|                            | Number | Percent  |
| Court Evaluation           | 1      | 4.5%     |
| Court Evaluation Return    | 0      | 0%       |
| Discharged and Recommitted | 2      | 9.1%     |
| Initial Commitment         | 11     | 50%      |
| New Commitment             | 6      | 27.3%    |
| Technical Parole Violator  | 2      | 9.1%     |
| Return Additional Mittimus | 0      | 0%       |
| Total                      |        |          |

The decrease in DJJ populations is a direct effect of both decreasing court admissions, decreasing admissions for technical violations, and decreases in length of stay during the fiscal year. Additionally, rates and numbers of discharges from Aftercare have increased as well, which has helped those numbers stay lower as well, which provides fewer youth to be readmitted into facilities. Looking at the types of admissions to DJJ, a greater percent of youth are initial commitments than in previous years.