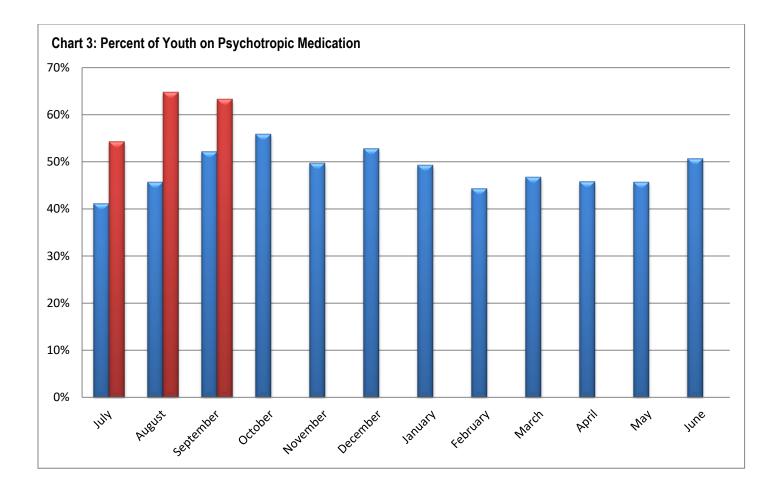

#### Table 5: Percent of Youth Psychotropic Medication

## Section 2: Mental Health Data

|              | 1 1000 | s) en eu epi | o modioat |       |       |       |       |       |       |       |       |       |
|--------------|--------|--------------|-----------|-------|-------|-------|-------|-------|-------|-------|-------|-------|
|              | 1/21   | 2/21         | 3/21      | 4/21  | 5/21  | 6/21  | 7/21  | 8/21  | 9/21  | 10/21 | 11/21 | 12/21 |
| Chicago      | 100%   | 95.8%        | 95.5%     | 65.5% | 65.2% | 68.2% | 73.9% | 95.7% | 91.7% | 80.6% | 72.7% | 74.1% |
| Harrisburg   | 60.6%  | 68.3%        | 57.1%     | 56%   | 56.5% | 82.1% | 72.7% | 69.2% | 47.8% | 60.9% | 65.9% | 66.0% |
| Pere         | 36.8%  | 55%          | 59.1%     | 60%   | 38.5% | 41.7% | 57.1% | 69.2% | 66.7% | 61.5% | 52.6% | 57.9% |
| Marquette    |        |              |           |       |       |       |       |       |       |       |       |       |
| St. Charles  | 49.0%  | 43.1%        | 41.0%     | 45.8% | 48.9% | 42.9% | 33.8% | 47.3% | 56.3% | 41.1% | 43.6% | 35.7% |
| Warrenville  | 75%    | 72%          | 74.2%     | 56%   | 58.3% | 59.1% | 58.3% | 57.9% | 78.3% | 69.2% | 63.0% | 68.0% |
| IDJJ Average | 62.8%  | 63.2%        | 59.4%     | 54.6% | 54.2% | 58.2% | 54.3% | 64.8% | 63.3% | 59.3% | 58.1% | 59.0% |