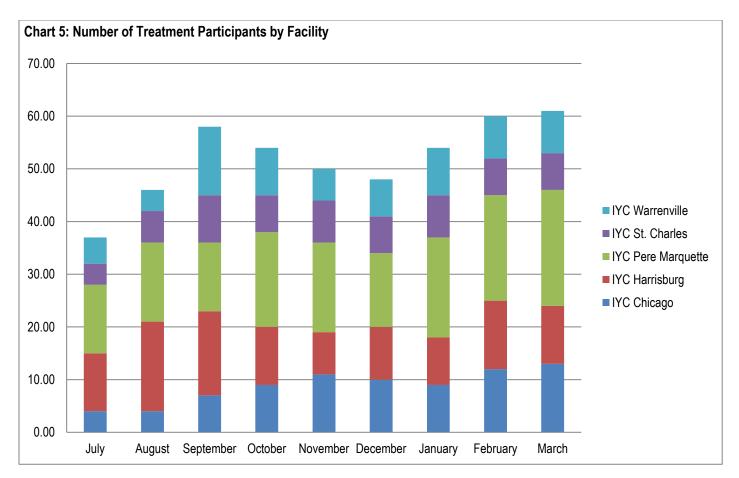

## Section 3: Substance Abuse Treatment Data

| able 9: Number of Trea                                                                                                                                                                                  | atment Pa                                                                                    | antioipanto                                                                          | ,                                                          |                                                                    |                                                                  |                                                     |                                                        |                                                               |                                                              |                                                         |                                                                          |                                                                        |
|---------------------------------------------------------------------------------------------------------------------------------------------------------------------------------------------------------|----------------------------------------------------------------------------------------------|--------------------------------------------------------------------------------------|------------------------------------------------------------|--------------------------------------------------------------------|------------------------------------------------------------------|-----------------------------------------------------|--------------------------------------------------------|---------------------------------------------------------------|--------------------------------------------------------------|---------------------------------------------------------|--------------------------------------------------------------------------|------------------------------------------------------------------------|
|                                                                                                                                                                                                         | 1/21                                                                                         | 2/21                                                                                 | 3/21                                                       | 4/21                                                               | 5/21                                                             | 6/21                                                | 7/21                                                   | 8/21                                                          | 9/21                                                         | 10/21                                                   | 11/21                                                                    | 12/21                                                                  |
| Chicago                                                                                                                                                                                                 | 9                                                                                            | 12                                                                                   | 13                                                         | 11                                                                 | 10                                                               | 10                                                  | 13                                                     | 11                                                            | 12                                                           | 9                                                       | 11                                                                       | 9                                                                      |
| Harrisburg                                                                                                                                                                                              | 9                                                                                            | 13                                                                                   | 11                                                         | 9                                                                  | 11                                                               | 8                                                   | 8                                                      | 7                                                             | 8                                                            | 8                                                       | 8                                                                        | 9                                                                      |
| Pere Marquette                                                                                                                                                                                          | 19                                                                                           | 20                                                                                   | 22                                                         | 20                                                                 | 13                                                               | 12                                                  | 14                                                     | 13                                                            | 12                                                           | 13                                                      | 19                                                                       | 19                                                                     |
| St. Charles                                                                                                                                                                                             | 8                                                                                            | 7                                                                                    | 7                                                          | 5                                                                  | 6                                                                | 6                                                   | 8                                                      | 7                                                             | 6                                                            | 5                                                       | 7                                                                        | 5                                                                      |
| Warrenville                                                                                                                                                                                             | 9                                                                                            | 8                                                                                    | 8                                                          | 8                                                                  | 10                                                               | 7                                                   | 6                                                      | 4                                                             | 7                                                            | 7                                                       | 9                                                                        | 7                                                                      |
| IDJJ Total                                                                                                                                                                                              | 54                                                                                           | 60                                                                                   | 61                                                         | 53                                                                 | 50                                                               | 43                                                  | 49                                                     | 42                                                            | 45                                                           | 42                                                      | 54                                                                       | 49                                                                     |
| able 10: Average Leng                                                                                                                                                                                   | th of Stay                                                                                   | y for Com                                                                            | pleters                                                    |                                                                    |                                                                  |                                                     |                                                        |                                                               |                                                              |                                                         |                                                                          |                                                                        |
| -                                                                                                                                                                                                       | 1/21                                                                                         | 2/21                                                                                 | 3/21                                                       | 4/21                                                               | 5/21                                                             | 6/21                                                | 7/21                                                   | 8/21                                                          | 9/21                                                         | 10/21                                                   | 11/21                                                                    | 12/21                                                                  |
| Chicago                                                                                                                                                                                                 | -                                                                                            | 118                                                                                  | 143                                                        | 67                                                                 | -                                                                | -                                                   | 38                                                     | 102                                                           | 92                                                           | 126                                                     | 113                                                                      | 129                                                                    |
| Harrisburg                                                                                                                                                                                              | 87                                                                                           | 64                                                                                   | -                                                          | 46                                                                 | 121                                                              | 80                                                  | -                                                      | 55                                                            | 104                                                          | 86                                                      | 95                                                                       | 84                                                                     |
| Pere Marguette                                                                                                                                                                                          | 97                                                                                           | -                                                                                    | 159                                                        | -                                                                  | 116                                                              | -                                                   | 62                                                     | 172                                                           | 103                                                          | 65                                                      | -                                                                        | 105                                                                    |
|                                                                                                                                                                                                         |                                                                                              | 44                                                                                   |                                                            | -                                                                  | 42                                                               | -                                                   | 70                                                     | -                                                             | 56                                                           | -                                                       | 28                                                                       | -                                                                      |
| St. Charles                                                                                                                                                                                             | 95                                                                                           |                                                                                      | -                                                          |                                                                    |                                                                  |                                                     |                                                        |                                                               |                                                              |                                                         |                                                                          |                                                                        |
|                                                                                                                                                                                                         | -                                                                                            | 82                                                                                   | 5                                                          | -                                                                  | 93                                                               | -                                                   | 23                                                     | -                                                             | 116                                                          | 105                                                     | -                                                                        | -                                                                      |
| St. Charles                                                                                                                                                                                             |                                                                                              |                                                                                      | 5<br><b>86</b>                                             |                                                                    |                                                                  | -<br>80                                             | 23<br>68                                               | -<br>102                                                      | 116<br><b>97</b>                                             | 105<br><b>106</b>                                       | -<br>87                                                                  | -<br>103                                                               |
| St. Charles<br>Warrenville                                                                                                                                                                              | -<br>95<br>scharges                                                                          | 82<br><b>69</b><br>by Reaso                                                          | <b>86</b><br>m                                             | -<br>56                                                            | 93<br><b>100</b>                                                 | 80                                                  | 68                                                     | 102                                                           | 97                                                           | 106                                                     |                                                                          | 103                                                                    |
| St. Charles<br>Warrenville<br>IDJJ Average                                                                                                                                                              | -<br>95<br>scharges<br>1/21                                                                  | 82<br><b>69</b><br>by Reaso<br><b>2/21</b>                                           | 86<br>in<br>3/21                                           | -<br>56<br>4/21                                                    | 93<br>100<br>5/21                                                | 80<br>6/21                                          | 68<br>7/21                                             | 102<br>8/21                                                   | 97<br>9/21                                                   | 106<br>10/21                                            | 11/21                                                                    | 103<br>12/21                                                           |
| St. Charles<br>Warrenville<br>IDJJ Average<br>able 11: Percent of Dis<br>Successful                                                                                                                     | -<br>95<br>scharges                                                                          | 82<br><b>69</b><br>by Reaso                                                          | <b>86</b><br>m                                             | -<br>56                                                            | 93<br><b>100</b>                                                 | 80                                                  | 68                                                     | 102                                                           | 97                                                           | 106                                                     |                                                                          | 103<br>12/21                                                           |
| St. Charles<br>Warrenville<br>IDJJ Average<br>able 11: Percent of Dis<br>Successful<br>Completion                                                                                                       | -<br>95<br>scharges<br>1/21<br>46.2%                                                         | 82<br>69<br>by Reaso<br>2/21<br>46.7%                                                | 86<br>n<br>3/21<br>30%                                     | -<br>56<br>4/21<br>23.8%                                           | 93<br>100<br>5/21<br>33.3%                                       | <b>80</b><br><b>6/21</b><br>25%                     | 68<br>7/21<br>50%                                      | <b>102</b><br><b>8/21</b><br>35.7%                            | <b>97</b><br><b>9/21</b><br>53.8%                            | <b>106</b><br><b>10/21</b><br>37.5%                     | <b>11/21</b><br>25%                                                      | <b>103</b><br><b>12/21</b><br>36.4%                                    |
| St. Charles<br>Warrenville<br>IDJJ Average<br>able 11: Percent of Dis<br>Successful<br>Completion<br>Behavioral                                                                                         | -<br>95<br>scharges<br>1/21                                                                  | 82<br><b>69</b><br>by Reaso<br><b>2/21</b>                                           | 86<br>in<br>3/21                                           | -<br>56<br>4/21                                                    | 93<br>100<br>5/21                                                | 80<br>6/21                                          | 68<br>7/21                                             | 102<br>8/21                                                   | 97<br>9/21                                                   | 106<br>10/21                                            | 11/21                                                                    | 103<br>12/21                                                           |
| St. Charles<br>Warrenville<br>IDJJ Average<br>able 11: Percent of Dis<br>Successful<br>Completion<br>Behavioral<br>Discharge                                                                            | -<br>95<br>scharges<br>1/21<br>46.2%<br>7.7%                                                 | 82<br>69<br>by Reaso<br>2/21<br>46.7%<br>0%                                          | 86<br>n<br>3/21<br>30%<br>10%                              | -<br>56<br>4/21<br>23.8%<br>9.5%                                   | 93<br>100<br>5/21<br>33.3%<br>0%                                 | <b>80</b><br><b>6/21</b><br>25%<br>0%               | 68<br>7/21<br>50%<br>0%                                | <b>102</b><br><b>8/21</b><br>35.7%<br>0%                      | <b>97</b><br><b>9/21</b><br>53.8%<br>0%                      | <b>106</b><br><b>10/21</b><br>37.5%<br>25%              | <b>11/21</b><br>25%<br>6.3%                                              | <b>103</b><br><b>12/21</b><br>36.4%<br>0%                              |
| St. Charles<br>Warrenville<br>IDJJ Average<br>able 11: Percent of Dis<br>Successful<br>Completion<br>Behavioral<br>Discharge<br>Youth Released                                                          | -<br>95<br>scharges<br>1/21<br>46.2%<br>7.7%<br>30.8%                                        | 82<br>69<br>by Reaso<br>2/21<br>46.7%<br>0%<br>33.3%                                 | 86<br>n<br>3/21<br>30%<br>10%<br>50%                       | -<br>56<br>4/21<br>23.8%<br>9.5%<br>61.9%                          | 93<br>100<br>5/21<br>33.3%<br>0%<br>57.1%                        | 80<br>6/21<br>25%<br>0%<br>75%                      | 68<br>7/21<br>50%<br>0%<br>40%                         | <b>102</b><br><b>8/21</b><br>35.7%<br>0%<br>42.9%             | <b>97</b><br><b>9/21</b><br>53.8%<br>0%<br>30.8%             | 106<br>10/21<br>37.5%<br>25%<br>25%                     | <b>11/21</b><br>25%<br>6.3%<br>31.3%                                     | <b>103</b><br><b>12/21</b><br>36.4%<br>0%<br>54.5%                     |
| St. Charles<br>Warrenville<br>IDJJ Average<br>able 11: Percent of Dis<br>Successful<br>Completion<br>Behavioral<br>Discharge                                                                            | -<br>95<br>scharges<br>1/21<br>46.2%<br>7.7%<br>30.8%                                        | 82<br>69<br>by Reaso<br>2/21<br>46.7%<br>0%                                          | 86<br>n<br>3/21<br>30%<br>10%                              | -<br>56<br>4/21<br>23.8%<br>9.5%                                   | 93<br>100<br>5/21<br>33.3%<br>0%                                 | <b>80</b><br><b>6/21</b><br>25%<br>0%               | 68<br>7/21<br>50%<br>0%                                | <b>102</b><br><b>8/21</b><br>35.7%<br>0%                      | <b>97</b><br><b>9/21</b><br>53.8%<br>0%                      | <b>106</b><br><b>10/21</b><br>37.5%<br>25%              | <b>11/21</b><br>25%<br>6.3%                                              | <b>103</b><br><b>12/21</b><br>36.4%<br>0%<br>54.5%                     |
| St. Charles<br>Warrenville<br>IDJJ Average<br>able 11: Percent of Dis<br>Successful<br>Completion<br>Behavioral<br>Discharge<br>Youth Released                                                          | -<br>95<br>scharges<br>1/21<br>46.2%<br>7.7%<br>30.8%<br>15.4%                               | 82<br>69<br>by Reaso<br>2/21<br>46.7%<br>0%<br>33.3%<br>20%                          | 86<br>n<br>3/21<br>30%<br>10%<br>50%                       | -<br>56<br>4/21<br>23.8%<br>9.5%<br>61.9%                          | 93<br>100<br>5/21<br>33.3%<br>0%<br>57.1%                        | 80<br>6/21<br>25%<br>0%<br>75%                      | 68<br>7/21<br>50%<br>0%<br>40%                         | <b>102</b><br><b>8/21</b><br>35.7%<br>0%<br>42.9%             | <b>97</b><br><b>9/21</b><br>53.8%<br>0%<br>30.8%             | 106<br>10/21<br>37.5%<br>25%<br>25%                     | <b>11/21</b><br>25%<br>6.3%<br>31.3%                                     | <b>103</b><br><b>12/21</b><br>36.4%<br>0%<br>54.5%                     |
| St. Charles<br>Warrenville<br>IDJJ Average<br>able 11: Percent of Dis<br>Successful<br>Completion<br>Behavioral<br>Discharge<br>Youth Released<br>Other Discharge                                       | -<br>95<br>scharges<br>1/21<br>46.2%<br>7.7%<br>30.8%<br>15.4%                               | 82<br>69<br>by Reaso<br>2/21<br>46.7%<br>0%<br>33.3%<br>20%                          | 86<br>n<br>3/21<br>30%<br>10%<br>50%                       | -<br>56<br>4/21<br>23.8%<br>9.5%<br>61.9%                          | 93<br>100<br>5/21<br>33.3%<br>0%<br>57.1%                        | 80<br>6/21<br>25%<br>0%<br>75%                      | 68<br>7/21<br>50%<br>0%<br>40%                         | <b>102</b><br><b>8/21</b><br>35.7%<br>0%<br>42.9%             | <b>97</b><br><b>9/21</b><br>53.8%<br>0%<br>30.8%             | 106<br>10/21<br>37.5%<br>25%<br>25%                     | <b>11/21</b><br>25%<br>6.3%<br>31.3%                                     | <b>103</b><br><b>12/21</b><br>36.4%<br>0%<br>54.5%<br>9.1%             |
| St. Charles<br>Warrenville<br>IDJJ Average<br>able 11: Percent of Dis<br>Successful<br>Completion<br>Behavioral<br>Discharge<br>Youth Released<br>Other Discharge                                       | -<br>95<br>scharges<br>1/21<br>46.2%<br>7.7%<br>30.8%<br>15.4%<br>tance Abu                  | 82<br>69<br>by Reaso<br>2/21<br>46.7%<br>0%<br>33.3%<br>20%<br>used<br>2/21<br>81.7% | 86<br>n<br>3/21<br>30%<br>10%<br>50%<br>10%                | -<br>56<br>4/21<br>23.8%<br>9.5%<br>61.9%<br>4.8%                  | 93<br>100<br>5/21<br>33.3%<br>0%<br>57.1%<br>9.5%                | 80<br>6/21<br>25%<br>0%<br>75%<br>0%                | 68<br>7/21<br>50%<br>0%<br>40%<br>10%                  | <b>102</b><br><b>8/21</b><br>35.7%<br>0%<br>42.9%<br>21.4%    | <b>97</b><br><b>9/21</b><br>53.8%<br>0%<br>30.8%<br>15.4%    | 106<br>10/21<br>37.5%<br>25%<br>25%<br>12.5%            | 11/21           25%           6.3%           31.3%           37.5%       | 103<br>12/21<br>36.4%<br>0%<br>54.5%<br>9.1%<br>12/21                  |
| St. Charles<br>Warrenville<br>IDJJ Average<br>able 11: Percent of Dis<br>Successful<br>Completion<br>Behavioral<br>Discharge<br>Youth Released<br>Other Discharge                                       | -<br>95<br>scharges<br>1/21<br>46.2%<br>7.7%<br>30.8%<br>15.4%<br>tance Abu<br>1/21          | 82<br>69<br>2/21<br>46.7%<br>0%<br>33.3%<br>20%<br>used<br>2/21                      | 86<br>n<br>3/21<br>30%<br>10%<br>50%<br>10%<br>3/21        | -<br>56<br>4/21<br>23.8%<br>9.5%<br>61.9%<br>4.8%<br>4/21          | 93<br>100<br>5/21<br>33.3%<br>0%<br>57.1%<br>9.5%<br>5/21        | 80<br>6/21<br>25%<br>0%<br>75%<br>0%<br>6/21        | 68<br>7/21<br>50%<br>0%<br>40%<br>10%<br>7/21          | 102<br>8/21<br>35.7%<br>0%<br>42.9%<br>21.4%<br>8/21          | 97<br>9/21<br>53.8%<br>0%<br>30.8%<br>15.4%<br>9/21          | 106<br>10/21<br>37.5%<br>25%<br>12.5%<br>10/21          | 11/21         25%         6.3%         31.3%         37.5%         11/21 | 103<br>12/21<br>36.4%<br>0%<br>54.5%<br>9.1%<br>12/21<br>77.6%<br>6.1% |
| St. Charles<br>Warrenville<br>IDJJ Average<br>able 11: Percent of Dis<br>Successful<br>Completion<br>Behavioral<br>Discharge<br>Youth Released<br>Other Discharge<br>able 12: Primary Subs<br>Marijuana | -<br>95<br>scharges<br>1/21<br>46.2%<br>7.7%<br>30.8%<br>15.4%<br>tance Abi<br>1/21<br>77.8% | 82<br>69<br>by Reaso<br>2/21<br>46.7%<br>0%<br>33.3%<br>20%<br>used<br>2/21<br>81.7% | 86<br>n<br>3/21<br>30%<br>10%<br>50%<br>10%<br>3/21<br>82% | -<br>56<br>4/21<br>23.8%<br>9.5%<br>61.9%<br>4.8%<br>4/21<br>86.8% | 93<br>100<br>5/21<br>33.3%<br>0%<br>57.1%<br>9.5%<br>5/21<br>88% | 80<br>6/21<br>25%<br>0%<br>75%<br>0%<br>6/21<br>95% | 68<br>7/21<br>50%<br>0%<br>40%<br>10%<br>7/21<br>93.9% | 102<br>8/21<br>35.7%<br>0%<br>42.9%<br>21.4%<br>8/21<br>85.7% | 97<br>9/21<br>53.8%<br>0%<br>30.8%<br>15.4%<br>9/21<br>75.6% | 106<br>10/21<br>37.5%<br>25%<br>12.5%<br>10/21<br>73.8% | 11/21<br>25%<br>6.3%<br>31.3%<br>37.5%<br>11/21<br>74%                   | 103<br>12/21<br>36.4%<br>0%<br>54.5%<br>9.1%<br>12/21<br>77.6%         |

Table 9: Number of Treatment Participants

For the youth whose primary substance abuse is not specified, 1 reported opioids, 4 reported amphetamines, 1 reported benzodiazepine, and 2 reported ecstasy.