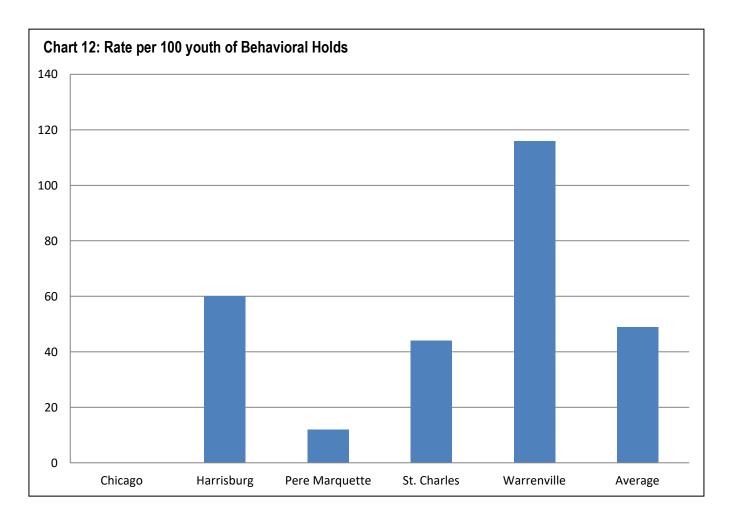

#### Table 21b: Rate of Reportable Incidents per 100 Youth

|              | 1/21 | 2/21  | 3/21 | 4/21 | 5/21 | 6/21 | 7/21 | 8/21 | 9/21 | 10/21 | 11/21 | 12/21 | Avg. |
|--------------|------|-------|------|------|------|------|------|------|------|-------|-------|-------|------|
| Chicago      | 37.4 | 17.5  | 9.7  | 33.7 | 15.6 | 15.7 | 0    | 26.5 | 17.7 | 29.7  | 27.1  | 5.2   | 19.6 |
| Harrisburg   | 35.9 | 22.0  | 20.3 | 23.7 | 22.9 | 50.6 | 18.0 | 21.6 | 27.2 | 20.9  | 36.1  | 27.0  | 27.2 |
| Pere         | 45.5 | 153.8 | 37.3 | 66.9 | 10.3 | 28.3 | 12.2 | 10.5 | 43.0 | 0     | 0     | 58.8  | 38.9 |
| Marquette    |      |       |      |      |      |      |      |      |      |       |       |       |      |
| St. Charles  | 35.0 | 31.9  | 50.7 | 41.7 | 25.1 | 21.1 | 30.8 | 1.4  | 41.3 | 65.3  | 62.5  | 24.6  | 35.9 |
| Warrenville  | 36.7 | 40.7  | 42.8 | 13.6 | 46.5 | 42.7 | 45.2 | 60   | 27.0 | 50.5  | 73.0  | 17.7  | 41.4 |
| IDJJ Average | 36.9 | 39.2  | 32.5 | 33.2 | 25.6 | 32.9 | 22.9 | 24.6 | 31.4 | 37.1  | 43.3  | 24.2  | 32.0 |