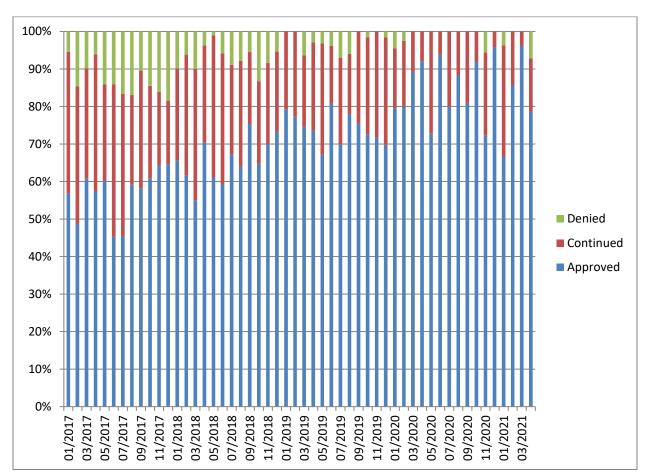

#### Table 37a: Parole Revocations

|              | Parole<br>Revocations Heard | Revocations<br>Approved | Revocations<br>Denied | Hearings<br>Continued |
|--------------|-----------------------------|-------------------------|-----------------------|-----------------------|
| January      | 5                           | 5                       | 0                     | 0                     |
| February     | 6                           | 5                       | 1                     | 0                     |
| March        | 3                           | 3                       | 0                     | 0                     |
| April        | 2                           | 0                       | 2                     | 0                     |
| Мау          | 2                           | 2                       | 0                     | 0                     |
| June         | 4                           | 2                       | 2                     | 0                     |
| July         | 6                           | 4                       | 1                     | 1                     |
| August       | 7                           | 5                       | 2                     | 0                     |
| September    | 5                           | 4                       | 1                     | 0                     |
| October      | 9                           | 5                       | 4                     | 0                     |
| November     | 5                           | 5                       | 0                     | 0                     |
| December     | 4                           | 3                       | 1                     | 0                     |
| IDJJ Average | 4.8                         | 3.6                     | 1.2                   | 0.1                   |