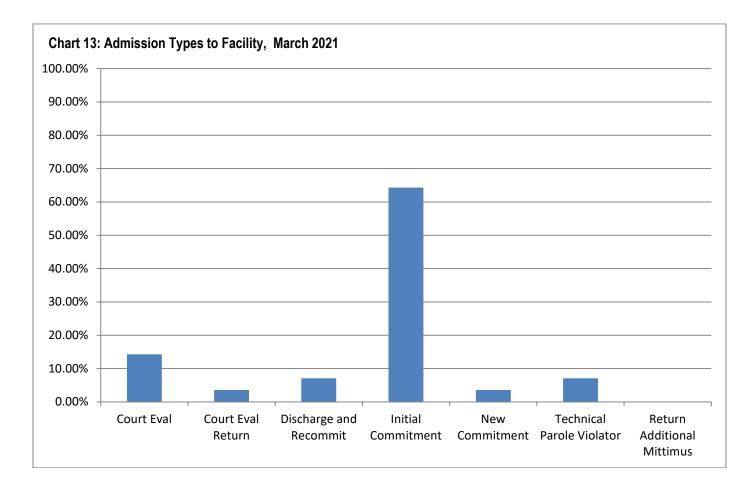

ged and Recommitted | 2      | 7.1%    |
| Initial Commitment         | 18     | 64.3%   |
| New Commitment             | 1      | 3.6%    |
| Technical Parole Violator  | 2      | 7.1%    |
| Return Additional Mittimus | 0      | 0%      |
| Total                      | 28     |         |

The decrease in DJJ populations is a direct effect of both decreasing court admissions, decreasing admissions for technical violations, and decreases in length of stay during the fiscal year. Additionally, rates and numbers of discharges from Aftercare have increased as well, which has helped those numbers stay lower as well, which provides fewer youth to be readmitted into facilities. Looking at the types of admissions to DJJ, a greater percent of youth are initial commitments than in previous years.



#### Section 10: TRD Data for March 2021

Table 41: Adjustments by Facility

|                    | Reductions | Extensions |
|--------------------|------------|------------|
| IYC Chicago        | 36         | 3          |
| IYC Harrisburg     | 37         | 4          |
| IYC Pere Marquette | 108        | 15         |
| IYC St. Charles    | 57         | 8          |
| IYC Warrenville    | 57         | 5          |
| Total              | 295        | 35         |

Table 42: Types of Adjustments Used

|                                    | CHI | HRG | PER | STC | WRV | DJJ<br>Overall |
|------------------------------------|-----|-----|-----|-----|-----|----------------|
| BARJ Reduction                     | 0   | 0   | 0   | 0   | 0   | 0              |
| Delinquent Discretionary Reduct