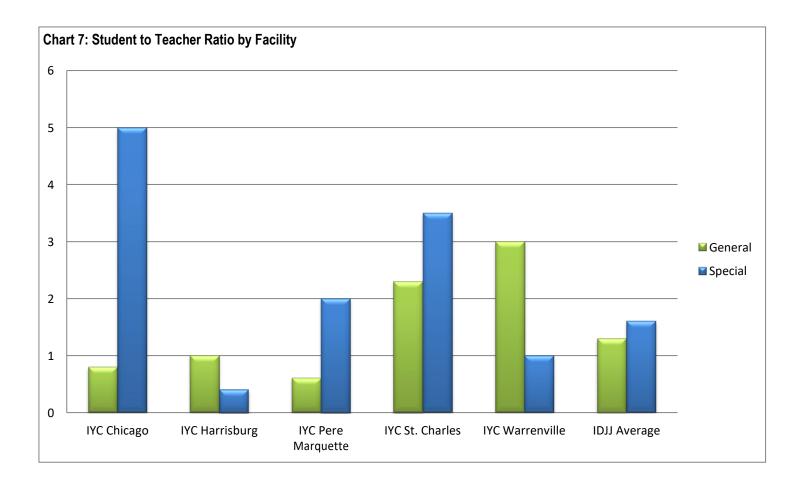

## **Section 4: Education Data**

| Table 13: Students E | intolled li | 1 SCHOOL   |         |       |      |      |      |      |      |       |       |       |
|----------------------|-------------|------------|---------|-------|------|------|------|------|------|-------|-------|-------|
|                      | 1/21        | 2/21       | 3/21    | 4/21  | 5/21 | 6/21 | 7/21 | 8/21 | 9/21 | 10/21 | 11/21 | 12/21 |
| Chicago              | 14          | 13         | 13      | 11    | 9    | 12   | 9    | 16   | 16   | 24    | 18    | 11    |
| Harrisburg           | 33          | 31         | 34      | 30    | 26   | 24   | 27   | 27   | 31   | 24    | 31    | 21    |
| Pere Marquette       | 13          | 10         | 15      | 11    | 8    | 7    | 5    | 6    | 8    | 6     | 9     | 9     |
| St. Charles          | 12          | 13         | 11      | 13    | 11   | 11   | 16   | 15   | 12   | 16    | 13    | 11    |
| Warrenville          | 12          | 14         | 15      | 14    | 13   | 14   | 10   | 7    | 10   | 12    | 17    | 17    |
| IDJJ Total           | 84          | 81         | 88      | 79    | 67   | 68   | 67   | 71   | 77   | 82    | 88    | 69    |
|                      |             |            |         |       |      |      |      |      |      |       |       |       |
| Table 14: Teachers E | 1 7         |            |         |       |      |      |      |      |      |       |       |       |
|                      | 1/21        | 2/21       | 3/21    | 4/21  | 5/21 | 6/21 | 7/21 | 8/21 | 9/21 | 10/21 | 11/21 | 12/21 |
| Chicago              | 7           | 7          | 7       | 7     | 7    | 7    | 7    | 7    | 7    | 7     | 7     | 7     |
| Harrisburg           | 16          | 15         | 15      | 15    | 15   | 15   | 15   | 15   | 13   | 13    | 13    | 13    |
| Pere Marquette       | 6           | 6          | 6       | 6     | 6    | 6    | 6    | 6    | 6    | 6     | 6     | 6     |
| St. Charles          | 7           | 7          | 7       | 7     | 7    | 5    | 7    | 7    | 7    | 6     | 5     | 5     |
| Warrenville          | 5           | 5          | 5       | 4     | 4    | 6    | 4    | 4    | 4    | 4     | 4     | 4     |
| IDJJ Total           | 41          | 40         | 40      | 39    | 39   | 39   | 39   | 39   | 37   | 36    | 35    | 35    |
| Table 15: General Ec |             |            |         |       |      |      |      |      |      |       |       |       |
|                      | 1/21        | 2/21       | 3/21    | 4/21  | 5/21 | 6/21 | 7/21 | 8/21 | 9/21 | 10/21 | 11/21 | 12/21 |
| Chicago              | 1.2         | 0.8        | 0.8     | 0.5   | 0.4  | 1.2  | 0.8  | 2.0  | 1.8  | 2.0   | 1.3   | 0.8   |
| Harrisburg           | 0.9         | 1.0        | 1.3     | 1.0   | 1.6  | 0.7  | 1.0  | 0.7  | 1.8  | 1.0   | 1.6   | 0.9   |
| Pere Marquette       | 1.2         | 1.2        | 1.6     | 1.4   | 1.4  | 1.2  | 0.6  | 0.4  | 0.6  | 0.4   | 0.4   | 0.8   |
| St. Charles          | 1.2         | 1.0        | 1.0     | 1.2   | 1.5  | 2.3  | 2.3  | 2.5  | 1.8  | 3.3   | 1.3   | 2.0   |
| Warrenville          | 3.3         | 3.3        | 3.7     | 3.3   | 2.3  | 2.0  | 3.0  | 1.3  | 2.0  | 2.7   | 3.0   | 2.7   |
| IDJJ Average         | 1.3         | 1.2        | 1.4     | 1.1   | 1.4  | 1.3  | 1.3  | 1.2  | 1.6  | 1.6   | 1.4   | 1.2   |
| Table 16: Special Ed | upation (   | Student to | Topobor | Patio |      |      |      |      |      |       |       |       |
|                      | 1/21        | 2/21       | 3/21    | 4/21  | 5/21 | 6/21 | 7/21 | 8/21 | 9/21 | 10/21 | 11/21 | 12/21 |
| Chicago              | 7.0         | 8.0        | 8.0     | 8.0   | 7.0  | 6.0  | 5.0  | 6.0  | 7.0  | 12.0  | 10.0  | 6.0   |
| Harrisburg           | 4.6         | 4.2        | 4.2     | 4.0   | 2.0  | 3.4  | 0.4  | 3.8  | 2.8  | 3.8   | 2.0   | 4.8   |
| Pere Marquette       | 7.0         | 4.0        | 7.0     | 4.0   | 5.0  | 1.0  | 2.0  | 4.0  | 5.0  | 4.0   | 3.0   | 5.0   |
| St. Charles          | 3.0         | 4.0        | 3.0     | 3.5   | 2.5  | 2.0  | 3.5  | 2.5  | 5.0  | 6.0   | 9.0   | 5.0   |
| Warrenville          | 1.0         | 2.0        | 2.0     | 7.0   | 3.0  | 3.0  | 1.0  | 1.5  | 2.0  | 2.0   | 4.0   | 8.0   |
| IDJJ Average         | 4.1         | 4.1        | 4.2     | 4.7   | 3.0  | 3.1  | 1.6  | 3.4  | 3.2  | 4.6   | 4.0   | 5.4   |
| 1000 Attellage       | 711         | 711        | 716     | 711   | 0.0  | 0.1  | 1.0  | V.4  | 0.2  | 7.0   | 4.0   | 0.7   |

According to the *RJ Consent Decree*, DJJ is required to have general education student to teacher ratios of 10 youth to 1 teacher and special education student to teacher ratios of 6 youth to 1 teacher.