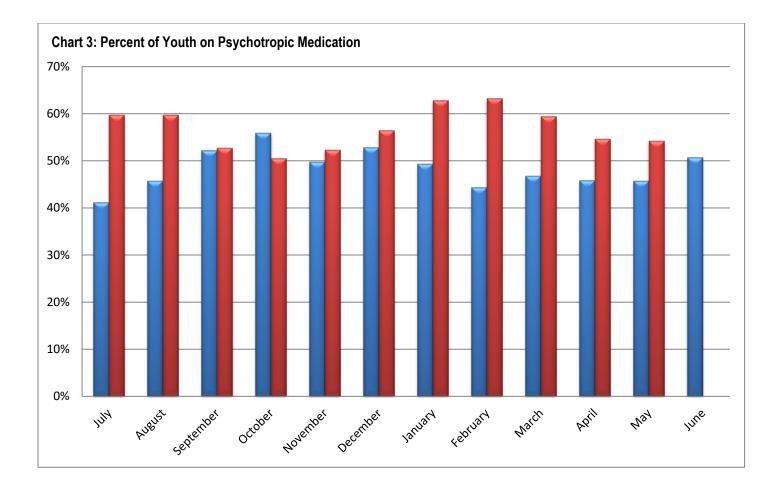

## Section 2: Mental Health Data

|              | 1 1000 | s) en eu epi | o modioat |       |       |       |       |       |       |       |       |       |
|--------------|--------|--------------|-----------|-------|-------|-------|-------|-------|-------|-------|-------|-------|
|              | 1/21   | 2/21         | 3/21      | 4/21  | 5/21  | 6/21  | 7/21  | 8/21  | 9/21  | 10/21 | 11/21 | 12/21 |
| Chicago      | 100%   | 95.8%        | 95.5%     | 65.5% | 65.2% | 68.2% | 73.9% | 95.7% | 91.7% | 80.6% | 72.7% | 74.1% |
| Harrisburg   | 60.6%  | 68.3%        | 57.1%     | 56%   | 56.5% | 82.1% | 72.7% | 69.2% | 47.8% | 60.9% | 65.9% | 66.0% |
| Pere         | 36.8%  | 55%          | 59.1%     | 60%   | 38.5% | 41.7% | 57.1% | 69.2% | 66.7% | 61.5% | 52.6% | 57.9% |
| Marquette    |        |              |           |       |       |       |       |       |       |       |       |       |
| St. Charles  | 49.0%  | 43.1%        | 41.0%     | 45.8% | 48.9% | 42.9% | 33.8% | 47.3% | 56.3% | 41.1% | 43.6% | 35.7% |
| Warrenville  | 75%    | 72%          | 74.2%     | 56%   | 58.3% | 59.1% | 58.3% | 57.9% | 78.3% | 69.2% | 63.0% | 68.0% |
| IDJJ Average | 62.8%  | 63.2%        | 59.4%     | 54.6% | 54.2% | 58.2% | 54.3% | 64.8% | 63.3% | 59.3% | 58.1% | 59.0% |

#### Table 5: Percent of Youth Psychotropic Medication