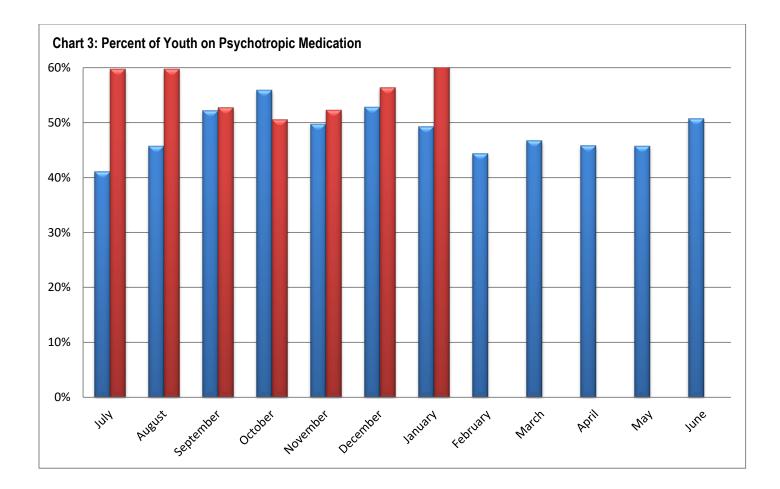

## Section 2: Mental Health Data

|              | 1 1000 | s) en eu epi | o modioat |       |       |       |       |       |       |       |       |       |
|--------------|--------|--------------|-----------|-------|-------|-------|-------|-------|-------|-------|-------|-------|
|              | 1/21   | 2/21         | 3/21      | 4/21  | 5/21  | 6/21  | 7/21  | 8/21  | 9/21  | 10/21 | 11/21 | 12/21 |
| Chicago      | 100%   | 95.8%        | 95.5%     | 65.5% | 65.2% | 68.2% | 73.9% | 95.7% | 91.7% | 80.6% | 72.7% | 74.1% |
| Harrisburg   | 60.6%  | 68.3%        | 57.1%     | 56%   | 56.5% | 82.1% | 72.7% | 69.2% | 47.8% | 60.9% | 65.9% | 66.0% |
| Pere         | 36.8%  | 55%          | 59.1%     | 60%   | 38.5% | 41.7% | 57.1% | 69.2% | 66.7% | 61.5% | 52.6% | 57.9% |
| Marquette    |        |              |           |       |       |       |       |       |       |       |       |       |
| St. Charles  | 49.0%  | 43.1%        | 41.0%     | 45.8% | 48.9% | 42.9% | 33.8% | 47.3% | 56.3% | 41.1% | 43.6% | 35.7% |
| Warrenville  | 75%    | 72%          | 74.2%     | 56%   | 58.3% | 59.1% | 58.3% | 57.9% | 78.3% | 69.2% | 63.0% | 68.0% |
| IDJJ Average | 62.8%  | 63.2%        | 59.4%     | 54.6% | 54.2% | 58.2% | 54.3% | 64.8% | 63.3% | 59.3% | 58.1% | 59.0% |

#### Table 5: Percent of Youth Psychotropic Medication