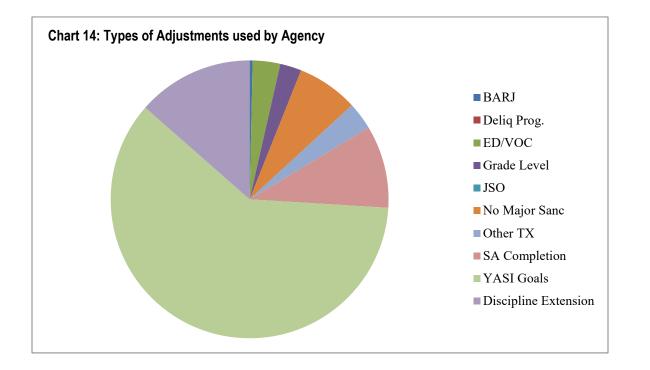

BARJ Reduction               | 0   | 1   | 0   | 0   | 0   | 1              |
| Delinquent Program Reduction | 0   | 0   | 0   | 0   | 0   | 0              |
| Ed/Voc Reduction             | 2   | 0   | 0   | 4   | 3   | 9              |
| Grade Level Reduction        | 1   | 2   | 2   | 1   | 1   | 7              |
| JSO Completion Reduction     | 0   | 0   | 0   | 0   | 0   | 0              |
| No Maj. Sanc. Reductions     | 1   | 9   | 4   | 1   | 5   | 20             |
| Other Tx Reduction           | 0   | 2   | 1   | 1   | 5   | 9              |
| SA Completion Reduction      | 10  | 1   | 9   | 4   | 3   | 27             |
| YASI Goal Reduction          | 32  | 16  | 98  | 22  | 2   | 170            |
| Discipline Extension         | 10  | 18  | 4   | 5   | 1   | 38             |



# Table 43: Frequency of BARJ Adjustment

|                    | 7/20 | 8/20 | 9/20 | 10/20 | 11/20 | 12/20 | 1/21 |
|--------------------|------|------|------|-------|-------|-------|------|
| IYC Chicago        | 0    | 0    | 0    | 0     | 0     | 0     | 0    |
| IYC Harrisburg     | 0    | 0    | 0    | 0     | 0     | 0     | 1    |
| IYC Pere Marquette | 0    | 0    | 0    | 0     | 0     | 0     | 0    |
| IYC St. Charles    | 0    | 0    | 0    | 0     | 0     | 0     | 0    |
| IYC Warrenville    | 0    | 0    | 0    | 0     | 0     | 0     | 0    |
| Total              | 0    | 0    | 0    | 0     | 0     | 0     | 1    |

# Table 44: Average Length of BARJ Adjustment

|                    | 7/20 | 8/20 | 9/20 | 10/20 | 11/20 | 12/20 | 1/21 |
|--------------------|------|----