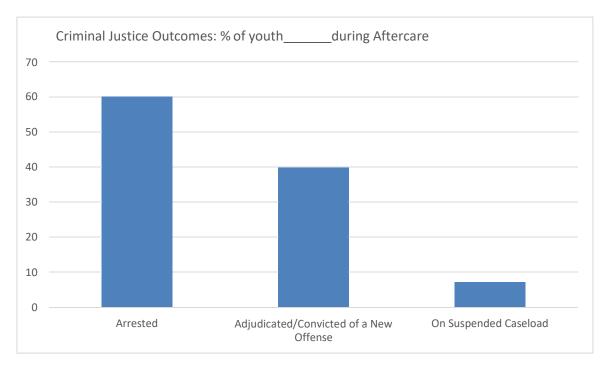

er          | Percent |  |  |
| Admitted to Institution  | 5               | 20%     |  |  |
| Aftercare Discharge      | 5               | 20%     |  |  |
| Adult Sentence Discharge | 6               | 24%     |  |  |
| Transfer to Adult Parole | 0               | 0%      |  |  |
| Court Ordered Discharge  | 1               | 4%      |  |  |
| Discharged from Illinois | 3               | 12%     |  |  |
| Custody                  |                 |         |  |  |
| Statutory Discharge      | 4               | 16%     |  |  |
| Death                    | 1               | 4%      |  |  |

#### Youth Outcomes at Discharge from Aftercare – Year to Date

These are youth to date youth outcomes are for youth discharging aftercare and excludes youth still under IDJJ supervision in facilities









June

FY2021

# Section 1: Population and Staffing Data

# Table 1a: Population by Facility

| · · · ·        | 7/20 | 8/20 | 9/20 | 10/20 | 11/20 | 12/20 | 1/21 | 2/21 | 3/21 | 4/21 | 5/21 | 6/21 |
|----------------|------|------|------|-------|-------|-------|------|------|------|------|------|------|
| Chicago        | 16   | 13   | 17   | 28    | 24    | 18    | 25   | 23   | 20   | 23   | 17   | 20   |
| Harrisburg     | 40   | 43   | 48   | 29    | 30    | 39    | 51   | 39   | 35   | 39   | 30   | 34   |
| Pere Marquette | 12   | 10   | 8    | 11    | 13    | 10    | 13   | 16   | 16   | 11   | 8    | 10   |
| St. Charles    | 34   | 38   | 37   | 42    | 32    | 25    | 37   | 34   | 37   | 34   | 36   | 34   |
| Warrenville    | 21   | 27   | 23   | 20    | 24    | 24    |