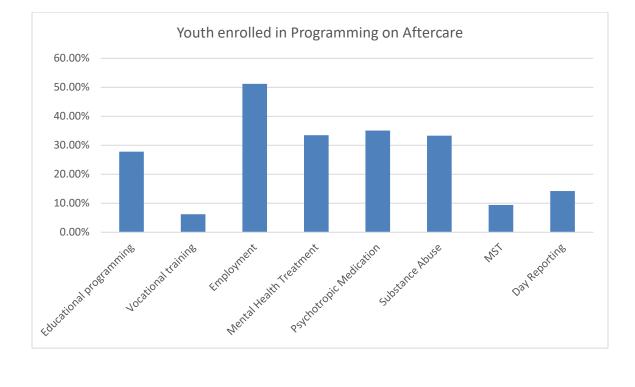

-------------|---------|
|                          | Number          | Percent |
| Admitted to Institution  | 12              | 48%     |
| Aftercare Discharge      | 7               | 28%     |
| Adult Sentence Discharge | 2               | 8%      |
| Transfer to Adult Parole | 1               | 4%      |
| Court Ordered Discharge  | 1               | 4%      |
| Discharged from Illinois | 1               | 4%      |
| Custody                  |                 |         |
| Statutory Discharge      | 1               | 4%      |
| Death                    | 0               | 0%      |

#### Youth Outcomes at Discharge from Aftercare – Year to Date

These are youth to date youth outcomes are for youth discharging aftercare and excludes youth still under IDJJ supervision in facilities











# Monthly Report: November

FY2022

# Section 1: Population and Staffing Data

|                |      | ,    |      |      |      |      |      |      |      |       |       |
|----------------|------|------|------|------|------|------|------|------|------|-------|-------|
|                | 1/21 | 2/21 | 3/21 | 4/21 | 5/21 | 6/21 | 7/21 | 8/21 | 9/21 | 10/21 | 11/21 |
| Chicago        | 25   | 23   | 20   | 23   | 17   | 20   | 22   | 23   | 24   | 30    | 23    |
| Harrisburg     | 51   | 39   | 35   | 39   | 30   | 34   | 28   | 34   | 27   | 31    | 29    |
| Pere Marquette | 13   | 16   | 16   | 11   | 8    | 10   | 8    | 8    | 10   | 12    | 15    |
| St. Charles    | 37   | 34   | 37   | 34   | 36   | 34   | 30   | 36   | 35   | 27    | 28    |
| Warrenville    | 21   | 2