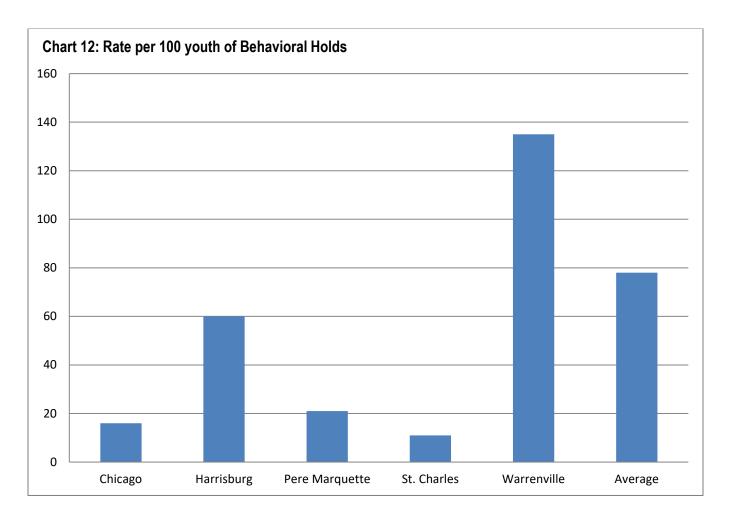

## Section 7: Confinement Information

|                      | 1/21              | 2/21            | 3/21              | 4/21            | 5/21      | 6/21            | 7/21             | 8/21             | 9/21            | 10/21           | 11/21           | 12/21           |
|----------------------|-------------------|-----------------|-------------------|-----------------|-----------|-----------------|------------------|------------------|-----------------|-----------------|-----------------|-----------------|
| Chicago              | 0                 | 0               | 0                 | 5               | 3         | 0               | 0                | 2                | 0               | 0               | 3               | 2               |
| Harrisburg           | 35                | 26              | 30                | 16              | 21        | 24              | 20               | 18               | 15              | 11              | 23              | 30              |
| Pere Marquette       | 1                 | 8               | 0                 | 3               | 2         | 6               | 1                | 1                | 2               | 0               | 0               | 2               |
| St. Charles          | 16                | 16              | 22                | 8               | 4         | 7               | 17               | 5                | 17              | 36              | 39              | 10              |
| Warrenville          | 22                | 46              | 37                | 21              | 29        | 20              | 18               | 35               | 10              | 29              | 46              | 29              |
| IDJJ Total           | 74                | 96              | 89                | 53              | 95        | 57              | 56               | 61               | 44              | 76              | 111             | 73              |
| able 28b: Rate of B  |                   |                 |                   |                 |           |                 |                  |                  |                 |                 |                 |                 |
|                      | 1/21              | 2/21            | 3/21              | 4/21            | 5/21      | 6/21            | 7/21             | 8/21             | 9/21            | 10/21           | 11/21           | 12/21           |
| Chicago              | 0                 | 0               | 0                 | 24              | 16        | 0               | 0                | 9                | 0               | 0               | 12              | 10              |
| Harrisburg           | 78                | 57              | 76                | 42              | 60        | 76              | 60               | 56               | 58              | 38              | 75              | 90              |
| Pere Marquette       | 9                 | 62              | 0                 | 22              | 21        | 57              | 12               | 11               | 22              | 0               | 0               | 17              |
| St. Charles          | 51                | 46              | 66                | 21              | 11        | 21              | 44               | 15               | 44              | 124             | 143             | 41              |
| Warrenville          | 101               | 208             | 144               | 95              | 135       | 95              | 116              | 233              | 68              | 133             | 197             | 128             |
| IDJJ Average         | 57                | 70              | 66                | 40              | 78        | 49              | 49               | 54               | 40              | 64              | 92              | 65              |
| able 28c: Average    |                   |                 |                   |                 |           |                 |                  |                  |                 |                 |                 |                 |
|                      | 1/21              | 2/21            | 3/21              | 4/21            | 5/21      | 6/21            | 7/21             | 8/21             | 9/21            | 10/21           | 11/21           |                 |
| Chicago              | -                 | -               | -                 | 48              | 90        | -               | -                | 53               | -               | -               | 115             | 63              |
| Harrisburg           | 147               | 136             | 104               | 86              | 155       | 110             | 134              | 100              | 92              | 122             | 105             | 110             |
| Pere Marquette       | 37                | 56              | -                 | 55              | 96        | 84              | 80               | 208              | 13              | -               | -               | 53              |
| St. Charles          | 64                | 73              | 63                | 71              | 165       | 74              | 156              | 635              | 132             | 80              | 73              | 51              |
| Warrenville          | 122<br><b>120</b> | 90<br><b>97</b> | 131<br><b>105</b> | 69<br><b>72</b> | 96<br>121 | 64<br><b>87</b> | 54<br><b>114</b> | 65<br><b>124</b> | 33<br><b>90</b> | 68<br><b>82</b> | 94<br><b>89</b> | 97<br><b>94</b> |
| IDJJ Average         | 120               | 91              | 105               | 12              | 121       | 01              | 114              | 124              | 90              | 02              | 09              | 94              |
| able 29: Use of Cris |                   |                 |                   |                 |           |                 |                  |                  |                 |                 |                 |                 |
|                      | 1/21              | 2/21            | 3/21              | 4/21            | 5/21      | 6/21            | 7/21             | 8/21             | 9/21            | 10/21           | 11/21           | 12/21           |
| Chicago              | -                 | -               | -                 | -               | 1         | -               | -                | -                | -               | -               | -               | 2               |
| Harrisburg           | -                 | -               | -                 | -               | -         | -               | -                | -                | -               | -               | -               | 1               |
| Pere Marquette       | -                 | -               | -                 | -               | -         | -               | -                | -                | -               | -               | -               | 1               |
| St. Charles          | -                 | 1               | -                 | 1               | -         | 1               | 3                | -                | -               | -               | 1               | -               |
| Warrenville          | -                 | -               | 1                 | 1               | -         | -               | 1                | 1                | 2               | -               | 0               | -               |
| IDJJ Total           | 0                 | 1               | 1                 | 2               | 1         | 1               | 4                | 1                | 2               | 0               | 1               | 4               |
| able 30: Use of Me   |                   |                 |                   |                 |           |                 |                  |                  |                 |                 |                 |                 |
|                      | 1/21              | 2/21            | 3/21              | 4/21            | 5/21      | 6/21            | 7/21             | 8/21             | 9/21            | 10/21           | 11/21           | 12/21           |
| Chicago              | -                 | -               | -                 | -               | -         | -               | -                | -                | -               | -               | -               | -               |
| Harrisburg           | 1                 | -               | -                 | -               | -         | -               | -                | -                | -               | -               | -               | -               |
| Pere Marquette       | -                 | -               | -                 | -               | -         | -               | -                | -                | -               | -               | -               | -               |
| St. Charles          | -                 | -               | -                 | -               | -         | -               | 15               | -                | -               | 8               | 9               | 23              |
| Warrenville          | -                 | -               | -                 | 5               | -         | -               | -                | 1                | -               | 1               | -               | 5               |
| IDJJ Average         | 1                 | 0               | 0                 | 5               | 0         | 0               | 15               | 1                | 0               | 9               | 9               | 28              |