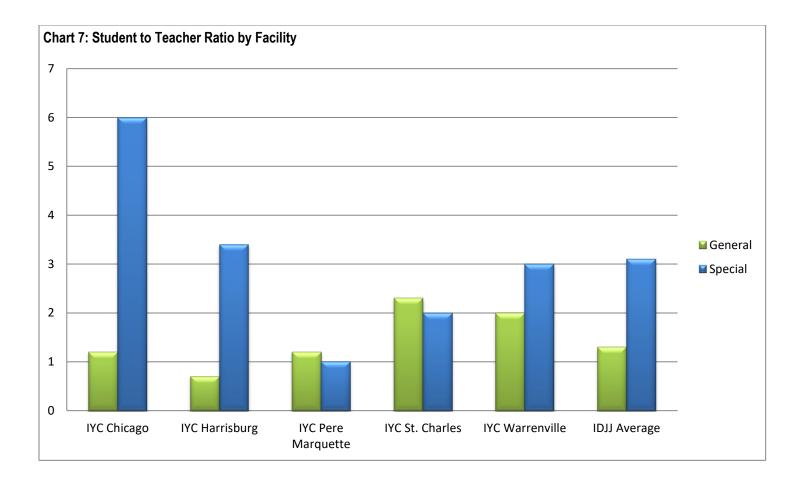

## **Section 4: Education Data**

| Table 13: Students E | intolled li | 1 SCHOOL   |         |       |      |      |      |      |      |       |       |       |
|----------------------|-------------|------------|---------|-------|------|------|------|------|------|-------|-------|-------|
|                      | 1/21        | 2/21       | 3/21    | 4/21  | 5/21 | 6/21 | 7/21 | 8/21 | 9/21 | 10/21 | 11/21 | 12/21 |
| Chicago              | 14          | 13         | 13      | 11    | 9    | 12   | 9    | 16   | 16   | 24    | 18    | 11    |
| Harrisburg           | 33          | 31         | 34      | 30    | 26   | 24   | 27   | 27   | 31   | 24    | 31    | 21    |
| Pere Marquette       | 13          | 10         | 15      | 11    | 8    | 7    | 5    | 6    | 8    | 6     | 9     | 9     |
| St. Charles          | 12          | 13         | 11      | 13    | 11   | 11   | 16   | 15   | 12   | 16    | 13    | 11    |
| Warrenville          | 12          | 14         | 15      | 14    | 13   | 14   | 10   | 7    | 10   | 12    | 17    | 17    |
| IDJJ Total           | 84          | 81         | 88      | 79    | 67   | 68   | 67   | 71   | 77   | 82    | 88    | 69    |
|                      |             |            |         |       |      |      |      |      |      |       |       |       |
| Table 14: Teachers E | 1 7         |            |         |       |      |      |      |      |      |       |       |       |
|                      | 1/21        | 2/21       | 3/21    | 4/21  | 5/21 | 6/21 | 7/21 | 8/21 | 9/21 | 10/21 | 11/21 | 12/21 |
| Chicago              | 7           | 7          | 7       | 7     | 7    | 7    | 7    | 7    | 7    | 7     | 7     | 7     |
| Harrisburg           | 16          | 15         | 15      | 15    | 15   | 15   | 15   | 15   | 13   | 13    | 13    | 13    |
| Pere Marquette       | 6           | 6          | 6       | 6     | 6    | 6    | 6    | 6    | 6    | 6     | 6     | 6     |
| St. Charles          | 7           | 7          | 7       | 7     | 7    | 5    | 7    | 7    | 7    | 6     | 5     | 5     |
| Warrenville          | 5           | 5          | 5       | 4     | 4    | 6    | 4    | 4    | 4    | 4     | 4     | 4     |
| IDJJ Total           | 41          | 40         | 40      | 39    | 39   | 39   | 39   | 39   | 37   | 36    | 35    | 35    |
| Table 15: General Ec |             |            |         |       |      |      |      |      |      |       |       |       |
|                      | 1/21        | 2/21       | 3/21    | 4/21  | 5/21 | 6/21 | 7/21 | 8/21 | 9/21 | 10/21 | 11/21 | 12/21 |
| Chicago              | 1.2         | 0.8        | 0.8     | 0.5   | 0.4  | 1.2  | 0.8  | 2.0  | 1.8  | 2.0   | 1.3   | 0.8   |
| Harrisburg           | 0.9         | 1.0        | 1.3     | 1.0   | 1.6  | 0.7  | 1.0  | 0.7  | 1.8  | 1.0   | 1.6   | 0.9   |
| Pere Marquette       | 1.2         | 1.2        | 1.6     | 1.4   | 1.4  | 1.2  | 0.6  | 0.4  | 0.6  | 0.4   | 0.4   | 0.8   |
| St. Charles          | 1.2         | 1.0        | 1.0     | 1.2   | 1.5  | 2.3  | 2.3  | 2.5  | 1.8  | 3.3   | 1.3   | 2.0   |
| Warrenville          | 3.3         | 3.3        | 3.7     | 3.3   | 2.3  | 2.0  | 3.0  | 1.3  | 2.0  | 2.7   | 3.0   | 2.7   |
| IDJJ Average         | 1.3         | 1.2        | 1.4     | 1.1   | 1.4  | 1.3  | 1.3  | 1.2  | 1.6  | 1.6   | 1.4   | 1.2   |
| Table 16: Special Ed | upation (   | Student to | Topobor | Patio |      |      |      |      |      |       |       |       |
|                      | 1/21        | 2/21       | 3/21    | 4/21  | 5/21 | 6/21 | 7/21 | 8/21 | 9/21 | 10/21 | 11/21 | 12/21 |
| Chicago              | 7.0         | 8.0        | 8.0     | 8.0   | 7.0  | 6.0  | 5.0  | 6.0  | 7.0  | 12.0  | 10.0  | 6.0   |
| Harrisburg           | 4.6         | 4.2        | 4.2     | 4.0   | 2.0  | 3.4  | 0.4  | 3.8  | 2.8  | 3.8   | 2.0   | 4.8   |
| Pere Marquette       | 7.0         | 4.0        | 7.0     | 4.0   | 5.0  | 1.0  | 2.0  | 4.0  | 5.0  | 4.0   | 3.0   | 5.0   |
| St. Charles          | 3.0         | 4.0        | 3.0     | 3.5   | 2.5  | 2.0  | 3.5  | 2.5  | 5.0  | 6.0   | 9.0   | 5.0   |
| Warrenville          | 1.0         | 2.0        | 2.0     | 7.0   | 3.0  | 3.0  | 1.0  | 1.5  | 2.0  | 2.0   | 4.0   | 8.0   |
| IDJJ Average         | 4.1         | 4.1        | 4.2     | 4.7   | 3.0  | 3.1  | 1.6  | 3.4  | 3.2  | 4.6   | 4.0   | 5.4   |
| 1000 Attellage       | 711         | 711        | 716     | 711   | 0.0  | 0.1  | 1.0  | V.4  | 0.2  | 7.0   | 4.0   | 0.7   |

According to the *RJ Consent Decree*, DJJ is required to have general education student to teacher ratios of 10 youth to 1 teacher and special education student to teacher ratios of 6 youth to 1 teacher.