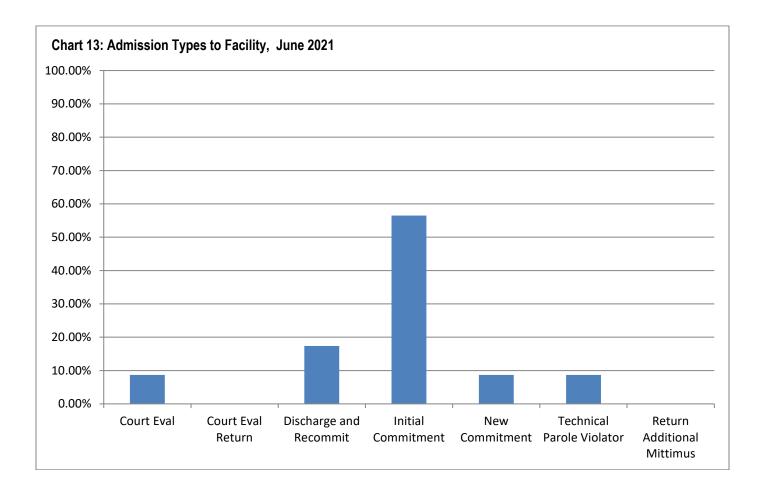

ged and Recommitted | 4      | 17.4%   |
| Initial Commitment         | 13     | 56.5%   |
| New Commitment             | 2      | 8.7%    |
| Technical Parole Violator  | 2      | 8.7%    |
| Return Additional Mittimus | 0      | 0%      |
| Total                      | 23     |         |

The decrease in DJJ populations is a direct effect of both decreasing court admissions, decreasing admissions for technical violations, and decreases in length of stay during the fiscal year. Additionally, rates and numbers of discharges from Aftercare have increased as well, which has helped those numbers stay lower as well, which provides fewer youth to be readmitted into facilities. Looking at the types of admissions to DJJ, a greater percent of youth are initial commitments than in previous years.



## Section 10: TRD Data for June 2021

Table 41: Adjustments by Facility

|                    | Reductions | Extensions |
|--------------------|------------|------------|
| IYC Chicago        | 7          | 48         |
| IYC Harrisburg     | 7          | 18         |
| IYC Pere Marquette | 6          | 44         |
| IYC St. Charles    | 6          | 76         |
| IYC Warrenville    | 5          | 30         |
| Total              | 31         | 216        |

Table 42: Types of Adjustments Used

|                                    | CHI | HRG | PER | STC | WRV | DJJ<br>Overall |
|------------------------------------|-----|-----|-----|-----|-----|----------------|
| BARJ Reduction                     | 0   | 0   | 0   | 0   | 0   | 0              |
| Delinquent Discretionary Reduction