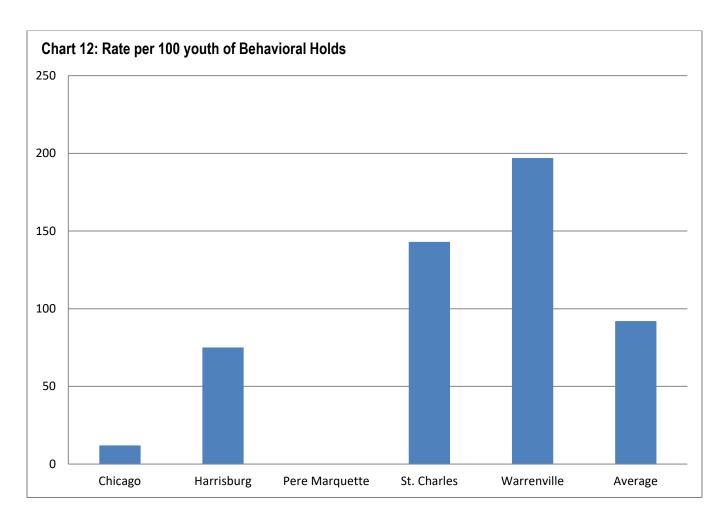

## Section 7: Confinement Information

|                      | 1/21              | 2/21            | 3/21              | 4/21            | 5/21      | 6/21            | 7/21             | 8/21             | 9/21            | 10/21           | 11/21           | 12/21           |
|----------------------|-------------------|-----------------|-------------------|-----------------|-----------|-----------------|------------------|------------------|-----------------|-----------------|-----------------|-----------------|
| Chicago              | 0                 | 0               | 0                 | 5               | 3         | 0               | 0                | 2                | 0               | 0               | 3               | 2               |
| Harrisburg           | 35                | 26              | 30                | 16              | 21        | 24              | 20               | 18               | 15              | 11              | 23              | 30              |
| Pere Marquette       | 1                 | 8               | 0                 | 3               | 2         | 6               | 1                | 1                | 2               | 0               | 0               | 2               |
| St. Charles          | 16                | 16              | 22                | 8               | 4         | 7               | 17               | 5                | 17              | 36              | 39              | 10              |
| Warrenville          | 22                | 46              | 37                | 21              | 29        | 20              | 18               | 35               | 10              | 29              | 46              | 29              |
| IDJJ Total           | 74                | 96              | 89                | 53              | 95        | 57              | 56               | 61               | 44              | 76              | 111             | 73              |
| able 28b: Rate of B  |                   |                 |                   |                 |           |                 |                  |                  |                 |                 |                 |                 |
|                      | 1/21              | 2/21            | 3/21              | 4/21            | 5/21      | 6/21            | 7/21             | 8/21             | 9/21            | 10/21           | 11/21           | 12/21           |
| Chicago              | 0                 | 0               | 0                 | 24              | 16        | 0               | 0                | 9                | 0               | 0               | 12              | 10              |
| Harrisburg           | 78                | 57              | 76                | 42              | 60        | 76              | 60               | 56               | 58              | 38              | 75              | 90              |
| Pere Marquette       | 9                 | 62              | 0                 | 22              | 21        | 57              | 12               | 11               | 22              | 0               | 0               | 17              |
| St. Charles          | 51                | 46              | 66                | 21              | 11        | 21              | 44               | 15               | 44              | 124             | 143             | 41              |
| Warrenville          | 101               | 208             | 144               | 95              | 135       | 95              | 116              | 233              | 68              | 133             | 197             | 128             |
| IDJJ Average         | 57                | 70              | 66                | 40              | 78        | 49              | 49               | 54               | 40              | 64              | 92              | 65              |
| able 28c: Average    |                   |                 |                   |                 |           |                 |                  |                  |                 |                 |                 |                 |
|                      | 1/21              | 2/21            | 3/21              | 4/21            | 5/21      | 6/21            | 7/21             | 8/21             | 9/21            | 10/21           | 11/21           |                 |
| Chicago              | -                 | -               | -                 | 48              | 90        | -               | -                | 53               | -               | -               | 115             | 63              |
| Harrisburg           | 147               | 136             | 104               | 86              | 155       | 110             | 134              | 100              | 92              | 122             | 105             | 110             |
| Pere Marquette       | 37                | 56              | -                 | 55              | 96        | 84              | 80               | 208              | 13              | -               | -               | 53              |
| St. Charles          | 64                | 73              | 63                | 71              | 165       | 74              | 156              | 635              | 132             | 80              | 73              | 51              |
| Warrenville          | 122<br><b>120</b> | 90<br><b>97</b> | 131<br><b>105</b> | 69<br><b>72</b> | 96<br>121 | 64<br><b>87</b> | 54<br><b>114</b> | 65<br><b>124</b> | 33<br><b>90</b> | 68<br><b>82</b> | 94<br><b>89</b> | 97<br><b>94</b> |
| IDJJ Average         | 120               | 91              | 105               | 12              | 121       | 01              | 114              | 124              | 90              | 02              | 09              | 94              |
| able 29: Use of Cris |                   |                 |                   |                 |           |                 |                  |                  |                 |                 |                 |                 |
|                      | 1/21              | 2/21            | 3/21              | 4/21            | 5/21      | 6/21            | 7/21             | 8/21             | 9/21            | 10/21           | 11/21           | 12/21           |
| Chicago              | -                 | -               | -                 | -               | 1         | -               | -                | -                | -               | -               | -               | 2               |
| Harrisburg           | -                 | -               | -                 | -               | -         | -               | -                | -                | -               | -               | -               | 1               |
| Pere Marquette       | -                 | -               | -                 | -               | -         | -               | -                | -                | -               | -               | -               | 1               |
| St. Charles          | -                 | 1               | -                 | 1               | -         | 1               | 3                | -                | -               | -               | 1               | -               |
| Warrenville          | -                 | -               | 1                 | 1               | -         | -               | 1                | 1                | 2               | -               | 0               | -               |
| IDJJ Total           | 0                 | 1               | 1                 | 2               | 1         | 1               | 4                | 1                | 2               | 0               | 1               | 4               |
| able 30: Use of Me   |                   |                 |                   |                 |           |                 |                  |                  |                 |                 |                 |                 |
|                      | 1/21              | 2/21            | 3/21              | 4/21            | 5/21      | 6/21            | 7/21             | 8/21             | 9/21            | 10/21           | 11/21           | 12/21           |
| Chicago              | -                 | -               | -                 | -               | -         | -               | -                | -                | -               | -               | -               | -               |
| Harrisburg           | 1                 | -               | -                 | -               | -         | -               | -                | -                | -               | -               | -               | -               |
| Pere Marquette       | -                 | -               | -                 | -               | -         | -               | -                | -                | -               | -               | -               | -               |
| St. Charles          | -                 | -               | -                 | -               | -         | -               | 15               | -                | -               | 8               | 9               | 23              |
| Warrenville          | -                 | -               | -                 | 5               | -         | -               | -                | 1                | -               | 1               | -               | 5               |
| IDJJ Average         | 1                 | 0               | 0                 | 5               | 0         | 0               | 15               | 1                | 0               | 9               | 9               | 28              |