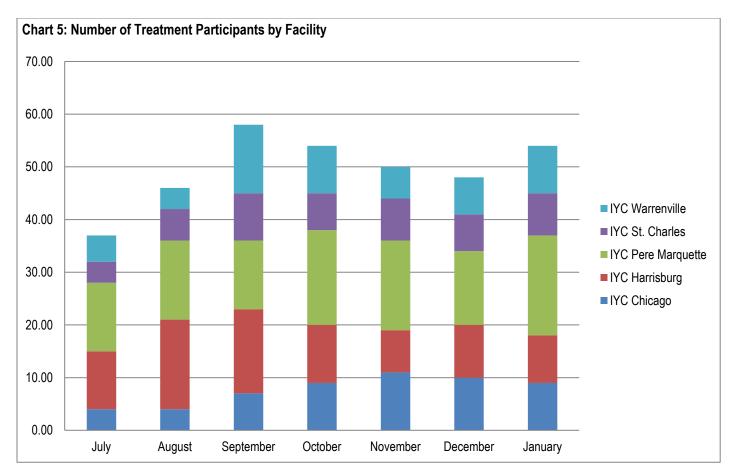

## Section 3: Substance Abuse Treatment Data

| able 9: Number of Trea                                                                                                                                                                                  | atment Pa                                                                                    | antioipanto                                                                          | ,                                                          |                                                                    |                                                                  |                                                     |                                                        |                                                               |                                                              |                                                         |                                                                          |                                                                        |
|---------------------------------------------------------------------------------------------------------------------------------------------------------------------------------------------------------|----------------------------------------------------------------------------------------------|--------------------------------------------------------------------------------------|------------------------------------------------------------|--------------------------------------------------------------------|------------------------------------------------------------------|-----------------------------------------------------|--------------------------------------------------------|---------------------------------------------------------------|--------------------------------------------------------------|---------------------------------------------------------|--------------------------------------------------------------------------|------------------------------------------------------------------------|
|                                                                                                                                                                                                         | 1/21                                                                                         | 2/21                                                                                 | 3/21                                                       | 4/21                                                               | 5/21                                                             | 6/21                                                | 7/21                                                   | 8/21                                                          | 9/21                                                         | 10/21                                                   | 11/21                                                                    | 12/21                                                                  |
| Chicago                                                                                                                                                                                                 | 9                                                                                            | 12                                                                                   | 13                                                         | 11                                                                 | 10                                                               | 10                                                  | 13                                                     | 11                                                            | 12                                                           | 9                                                       | 11                                                                       | 9                                                                      |
| Harrisburg                                                                                                                                                                                              | 9                                                                                            | 13                                                                                   | 11                                                         | 9                                                                  | 11                                                               | 8                                                   | 8                                                      | 7                                                             | 8                                                            | 8                                                       | 8                                                                        | 9                                                                      |
| Pere Marquette                                                                                                                                                                                          | 19                                                                                           | 20                                                                                   | 22                                                         | 20                                                                 | 13                                                               | 12                                                  | 14                                                     | 13                                                            | 12                                                           | 13                                                      | 19                                                                       | 19                                                                     |
| St. Charles                                                                                                                                                                                             | 8                                                                                            | 7                                                                                    | 7                                                          | 5                                                                  | 6                                                                | 6                                                   | 8                                                      | 7                                                             | 6                                                            | 5                                                       | 7                                                                        | 5                                                                      |
| Warrenville                                                                                                                                                                                             | 9                                                                                            | 8                                                                                    | 8                                                          | 8                                                                  | 10                                                               | 7                                                   | 6                                                      | 4                                                             | 7                                                            | 7                                                       | 9                                                                        | 7                                                                      |
| IDJJ Total                                                                                                                                                                                              | 54                                                                                           | 60                                                                                   | 61                                                         | 53                                                                 | 50                                                               | 43                                                  | 49                                                     | 42                                                            | 45                                                           | 42                                                      | 54                                                                       | 49                                                                     |
| able 10: Average Leng                                                                                                                                                                                   | th of Stay                                                                                   | y for Com                                                                            | pleters                                                    |                                                                    |                                                                  |                                                     |                                                        |                                                               |                                                              |                                                         |                                                                          |                                                                        |
| -                                                                                                                                                                                                       | 1/21                                                                                         | 2/21                                                                                 | 3/21                                                       | 4/21                                                               | 5/21                                                             | 6/21                                                | 7/21                                                   | 8/21                                                          | 9/21                                                         | 10/21                                                   | 11/21                                                                    | 12/21                                                                  |
| Chicago                                                                                                                                                                                                 | -                                                                                            | 118                                                                                  | 143                                                        | 67                                                                 | -                                                                | -                                                   | 38                                                     | 102                                                           | 92                                                           | 126                                                     | 113                                                                      | 129                                                                    |
| Harrisburg                                                                                                                                                                                              | 87                                                                                           | 64                                                                                   | -                                                          | 46                                                                 | 121                                                              | 80                                                  | -                                                      | 55                                                            | 104                                                          | 86                                                      | 95                                                                       | 84                                                                     |
| Pere Marguette                                                                                                                                                                                          | 97                                                                                           | -                                                                                    | 159                                                        | -                                                                  | 116                                                              | -                                                   | 62                                                     | 172                                                           | 103                                                          | 65                                                      | -                                                                        | 105                                                                    |
|                                                                                                                                                                                                         |                                                                                              | 44                                                                                   |                                                            | -                                                                  | 42                                                               | -                                                   | 70                                                     | -                                                             | 56                                                           | -                                                       | 28                                                                       | -                                                                      |
| St. Charles                                                                                                                                                                                             | 95                                                                                           |                                                                                      | -                                                          |                                                                    |                                                                  |                                                     |                                                        |                                                               |                                                              |                                                         |                                                                          |                                                                        |
|                                                                                                                                                                                                         | -                                                                                            | 82                                                                                   | 5                                                          | -                                                                  | 93                                                               | -                                                   | 23                                                     | -                                                             | 116                                                          | 105                                                     | -                                                                        | -                                                                      |
| St. Charles                                                                                                                                                                                             |                                                                                              |                                                                                      | 5<br><b>86</b>                                             |                                                                    |                                                                  | -<br>80                                             | 23<br>68                                               | -<br>102                                                      | 116<br><b>97</b>                                             | 105<br><b>106</b>                                       | -<br>87                                                                  | -<br>103                                                               |
| St. Charles<br>Warrenville                                                                                                                                                                              | -<br>95<br>scharges                                                                          | 82<br><b>69</b><br>by Reaso                                                          | <b>86</b><br>m                                             | -<br>56                                                            | 93<br><b>100</b>                                                 | 80                                                  | 68                                                     | 102                                                           | 97                                                           | 106                                                     |                                                                          | 103                                                                    |
| St. Charles<br>Warrenville<br>IDJJ Average                                                                                                                                                              | -<br>95<br>scharges<br>1/21                                                                  | 82<br><b>69</b><br>by Reaso<br><b>2/21</b>                                           | 86<br>in<br>3/21                                           | -<br>56<br>4/21                                                    | 93<br>100<br>5/21                                                | 80<br>6/21                                          | 68<br>7/21                                             | 102<br>8/21                                                   | 97<br>9/21                                                   | 106<br>10/21                                            | 11/21                                                                    | 103<br>12/21                                                           |
| St. Charles<br>Warrenville<br>IDJJ Average<br>able 11: Percent of Dis<br>Successful                                                                                                                     | -<br>95<br>scharges                                                                          | 82<br><b>69</b><br>by Reaso                                                          | <b>86</b><br>m                                             | -<br>56                                                            | 93<br><b>100</b>                                                 | 80                                                  | 68                                                     | 102                                                           | 97                                                           | 106                                                     |                                                                          | 103<br>12/21                                                           |
| St. Charles<br>Warrenville<br>IDJJ Average<br>able 11: Percent of Dis<br>Successful<br>Completion                                                                                                       | -<br>95<br>scharges<br>1/21<br>46.2%                                                         | 82<br>69<br>by Reaso<br>2/21<br>46.7%                                                | 86<br>n<br>3/21<br>30%                                     | -<br>56<br>4/21<br>23.8%                                           | 93<br>100<br>5/21<br>33.3%                                       | <b>80</b><br><b>6/21</b><br>25%                     | 68<br>7/21<br>50%                                      | <b>102</b><br><b>8/21</b><br>35.7%                            | <b>97</b><br><b>9/21</b><br>53.8%                            | <b>106</b><br><b>10/21</b><br>37.5%                     | <b>11/21</b><br>25%                                                      | <b>103</b><br><b>12/21</b><br>36.4%                                    |
| St. Charles<br>Warrenville<br>IDJJ Average<br>able 11: Percent of Dis<br>Successful<br>Completion<br>Behavioral                                                                                         | -<br>95<br>scharges<br>1/21                                                                  | 82<br><b>69</b><br>by Reaso<br><b>2/21</b>                                           | 86<br>in<br>3/21                                           | -<br>56<br>4/21                                                    | 93<br>100<br>5/21                                                | 80<br>6/21                                          | 68<br>7/21                                             | 102<br>8/21                                                   | 97<br>9/21                                                   | 106<br>10/21                                            | 11/21                                                                    | 103<br>12/21                                                           |
| St. Charles<br>Warrenville<br>IDJJ Average<br>able 11: Percent of Dis<br>Successful<br>Completion<br>Behavioral<br>Discharge                                                                            | -<br>95<br>scharges<br>1/21<br>46.2%<br>7.7%                                                 | 82<br>69<br>by Reaso<br>2/21<br>46.7%<br>0%                                          | 86<br>n<br>3/21<br>30%<br>10%                              | -<br>56<br>4/21<br>23.8%<br>9.5%                                   | 93<br>100<br>5/21<br>33.3%<br>0%                                 | <b>80</b><br><b>6/21</b><br>25%<br>0%               | 68<br>7/21<br>50%<br>0%                                | <b>102</b><br><b>8/21</b><br>35.7%<br>0%                      | <b>97</b><br><b>9/21</b><br>53.8%<br>0%                      | <b>106</b><br><b>10/21</b><br>37.5%<br>25%              | <b>11/21</b><br>25%<br>6.3%                                              | <b>103</b><br><b>12/21</b><br>36.4%<br>0%                              |
| St. Charles<br>Warrenville<br>IDJJ Average<br>able 11: Percent of Dis<br>Successful<br>Completion<br>Behavioral<br>Discharge<br>Youth Released                                                          | -<br>95<br>scharges<br>1/21<br>46.2%<br>7.7%<br>30.8%                                        | 82<br>69<br>by Reaso<br>2/21<br>46.7%<br>0%<br>33.3%                                 | 86<br>n<br>3/21<br>30%<br>10%<br>50%                       | -<br>56<br>4/21<br>23.8%<br>9.5%<br>61.9%                          | 93<br>100<br>5/21<br>33.3%<br>0%<br>57.1%                        | 80<br>6/21<br>25%<br>0%<br>75%                      | 68<br>7/21<br>50%<br>0%<br>40%                         | <b>102</b><br><b>8/21</b><br>35.7%<br>0%<br>42.9%             | <b>97</b><br><b>9/21</b><br>53.8%<br>0%<br>30.8%             | 106<br>10/21<br>37.5%<br>25%<br>25%                     | <b>11/21</b><br>25%<br>6.3%<br>31.3%                                     | <b>103</b><br><b>12/21</b><br>36.4%<br>0%<br>54.5%                     |
| St. Charles<br>Warrenville<br>IDJJ Average<br>able 11: Percent of Dis<br>Successful<br>Completion<br>Behavioral<br>Discharge                                                                            | -<br>95<br>scharges<br>1/21<br>46.2%<br>7.7%<br>30.8%                                        | 82<br>69<br>by Reaso<br>2/21<br>46.7%<br>0%                                          | 86<br>n<br>3/21<br>30%<br>10%                              | -<br>56<br>4/21<br>23.8%<br>9.5%                                   | 93<br>100<br>5/21<br>33.3%<br>0%                                 | <b>80</b><br><b>6/21</b><br>25%<br>0%               | 68<br>7/21<br>50%<br>0%                                | <b>102</b><br><b>8/21</b><br>35.7%<br>0%                      | <b>97</b><br><b>9/21</b><br>53.8%<br>0%                      | <b>106</b><br><b>10/21</b><br>37.5%<br>25%              | <b>11/21</b><br>25%<br>6.3%                                              | <b>103</b><br><b>12/21</b><br>36.4%<br>0%<br>54.5%                     |
| St. Charles<br>Warrenville<br>IDJJ Average<br>able 11: Percent of Dis<br>Successful<br>Completion<br>Behavioral<br>Discharge<br>Youth Released                                                          | -<br>95<br>scharges<br>1/21<br>46.2%<br>7.7%<br>30.8%<br>15.4%                               | 82<br>69<br>by Reaso<br>2/21<br>46.7%<br>0%<br>33.3%<br>20%                          | 86<br>n<br>3/21<br>30%<br>10%<br>50%                       | -<br>56<br>4/21<br>23.8%<br>9.5%<br>61.9%                          | 93<br>100<br>5/21<br>33.3%<br>0%<br>57.1%                        | 80<br>6/21<br>25%<br>0%<br>75%                      | 68<br>7/21<br>50%<br>0%<br>40%                         | <b>102</b><br><b>8/21</b><br>35.7%<br>0%<br>42.9%             | <b>97</b><br><b>9/21</b><br>53.8%<br>0%<br>30.8%             | 106<br>10/21<br>37.5%<br>25%<br>25%                     | <b>11/21</b><br>25%<br>6.3%<br>31.3%                                     | <b>103</b><br><b>12/21</b><br>36.4%<br>0%<br>54.5%                     |
| St. Charles<br>Warrenville<br>IDJJ Average<br>able 11: Percent of Dis<br>Successful<br>Completion<br>Behavioral<br>Discharge<br>Youth Released<br>Other Discharge                                       | -<br>95<br>scharges<br>1/21<br>46.2%<br>7.7%<br>30.8%<br>15.4%                               | 82<br>69<br>by Reaso<br>2/21<br>46.7%<br>0%<br>33.3%<br>20%                          | 86<br>n<br>3/21<br>30%<br>10%<br>50%                       | -<br>56<br>4/21<br>23.8%<br>9.5%<br>61.9%                          | 93<br>100<br>5/21<br>33.3%<br>0%<br>57.1%                        | 80<br>6/21<br>25%<br>0%<br>75%                      | 68<br>7/21<br>50%<br>0%<br>40%                         | <b>102</b><br><b>8/21</b><br>35.7%<br>0%<br>42.9%             | <b>97</b><br><b>9/21</b><br>53.8%<br>0%<br>30.8%             | 106<br>10/21<br>37.5%<br>25%<br>25%                     | <b>11/21</b><br>25%<br>6.3%<br>31.3%                                     | <b>103</b><br><b>12/21</b><br>36.4%<br>0%<br>54.5%<br>9.1%             |
| St. Charles<br>Warrenville<br>IDJJ Average<br>able 11: Percent of Dis<br>Successful<br>Completion<br>Behavioral<br>Discharge<br>Youth Released<br>Other Discharge                                       | -<br>95<br>scharges<br>1/21<br>46.2%<br>7.7%<br>30.8%<br>15.4%<br>tance Abu                  | 82<br>69<br>by Reaso<br>2/21<br>46.7%<br>0%<br>33.3%<br>20%<br>used<br>2/21<br>81.7% | 86<br>n<br>3/21<br>30%<br>10%<br>50%<br>10%                | -<br>56<br>4/21<br>23.8%<br>9.5%<br>61.9%<br>4.8%                  | 93<br>100<br>5/21<br>33.3%<br>0%<br>57.1%<br>9.5%                | 80<br>6/21<br>25%<br>0%<br>75%<br>0%                | 68<br>7/21<br>50%<br>0%<br>40%<br>10%                  | <b>102</b><br><b>8/21</b><br>35.7%<br>0%<br>42.9%<br>21.4%    | <b>97</b><br><b>9/21</b><br>53.8%<br>0%<br>30.8%<br>15.4%    | 106<br>10/21<br>37.5%<br>25%<br>25%<br>12.5%            | 11/21           25%           6.3%           31.3%           37.5%       | 103<br>12/21<br>36.4%<br>0%<br>54.5%<br>9.1%<br>12/21                  |
| St. Charles<br>Warrenville<br>IDJJ Average<br>able 11: Percent of Dis<br>Successful<br>Completion<br>Behavioral<br>Discharge<br>Youth Released<br>Other Discharge                                       | -<br>95<br>scharges<br>1/21<br>46.2%<br>7.7%<br>30.8%<br>15.4%<br>tance Abu<br>1/21          | 82<br>69<br>2/21<br>46.7%<br>0%<br>33.3%<br>20%<br>used<br>2/21                      | 86<br>n<br>3/21<br>30%<br>10%<br>50%<br>10%<br>3/21        | -<br>56<br>4/21<br>23.8%<br>9.5%<br>61.9%<br>4.8%<br>4/21          | 93<br>100<br>5/21<br>33.3%<br>0%<br>57.1%<br>9.5%<br>5/21        | 80<br>6/21<br>25%<br>0%<br>75%<br>0%<br>6/21        | 68<br>7/21<br>50%<br>0%<br>40%<br>10%<br>7/21          | 102<br>8/21<br>35.7%<br>0%<br>42.9%<br>21.4%<br>8/21          | 97<br>9/21<br>53.8%<br>0%<br>30.8%<br>15.4%<br>9/21          | 106<br>10/21<br>37.5%<br>25%<br>12.5%<br>10/21          | 11/21         25%         6.3%         31.3%         37.5%         11/21 | 103<br>12/21<br>36.4%<br>0%<br>54.5%<br>9.1%<br>12/21<br>77.6%<br>6.1% |
| St. Charles<br>Warrenville<br>IDJJ Average<br>able 11: Percent of Dis<br>Successful<br>Completion<br>Behavioral<br>Discharge<br>Youth Released<br>Other Discharge<br>able 12: Primary Subs<br>Marijuana | -<br>95<br>scharges<br>1/21<br>46.2%<br>7.7%<br>30.8%<br>15.4%<br>tance Abi<br>1/21<br>77.8% | 82<br>69<br>by Reaso<br>2/21<br>46.7%<br>0%<br>33.3%<br>20%<br>used<br>2/21<br>81.7% | 86<br>n<br>3/21<br>30%<br>10%<br>50%<br>10%<br>3/21<br>82% | -<br>56<br>4/21<br>23.8%<br>9.5%<br>61.9%<br>4.8%<br>4/21<br>86.8% | 93<br>100<br>5/21<br>33.3%<br>0%<br>57.1%<br>9.5%<br>5/21<br>88% | 80<br>6/21<br>25%<br>0%<br>75%<br>0%<br>6/21<br>95% | 68<br>7/21<br>50%<br>0%<br>40%<br>10%<br>7/21<br>93.9% | 102<br>8/21<br>35.7%<br>0%<br>42.9%<br>21.4%<br>8/21<br>85.7% | 97<br>9/21<br>53.8%<br>0%<br>30.8%<br>15.4%<br>9/21<br>75.6% | 106<br>10/21<br>37.5%<br>25%<br>12.5%<br>10/21<br>73.8% | 11/21<br>25%<br>6.3%<br>31.3%<br>37.5%<br>11/21<br>74%                   | 103<br>12/21<br>36.4%<br>0%<br>54.5%<br>9.1%<br>12/21<br>77.6%         |

Table 9: Number of Treatment Participants

For the youth whose primary substance abuse is not specified, 1 reported opioids, 4 reported amphetamines, 1 reported benzodiazepine, and 2 reported ecstasy.