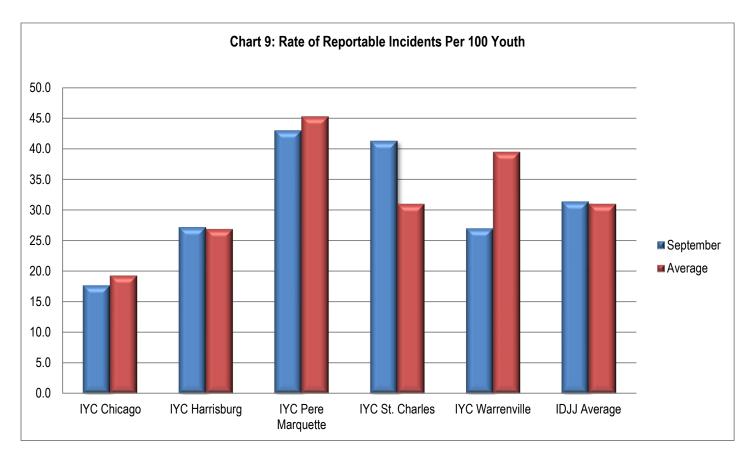

#### Table 21b: Rate of Reportable Incidents per 100 Youth

|              | 1/21 | 2/21  | 3/21 | 4/21 | 5/21 | 6/21 | 7/21 | 8/21 | 9/21 | 10/21 | 11/21 | 12/21 | Avg. |
|--------------|------|-------|------|------|------|------|------|------|------|-------|-------|-------|------|
| Chicago      | 37.4 | 17.5  | 9.7  | 33.7 | 15.6 | 15.7 | 0    | 26.5 | 17.7 | 29.7  | 27.1  | 5.2   | 19.6 |
| Harrisburg   | 35.9 | 22.0  | 20.3 | 23.7 | 22.9 | 50.6 | 18.0 | 21.6 | 27.2 | 20.9  | 36.1  | 27.0  | 27.2 |
| Pere         | 45.5 | 153.8 | 37.3 | 66.9 | 10.3 | 28.3 | 12.2 | 10.5 | 43.0 | 0     | 0     | 58.8  | 38.9 |
| Marquette    |      |       |      |      |      |      |      |      |      |       |       |       |      |
| St. Charles  | 35.0 | 31.9  | 50.7 | 41.7 | 25.1 | 21.1 | 30.8 | 1.4  | 41.3 | 65.3  | 62.5  | 24.6  | 35.9 |
| Warrenville  | 36.7 | 40.7  | 42.8 | 13.6 | 46.5 | 42.7 | 45.2 | 60   | 27.0 | 50.5  | 73.0  | 17.7  | 41.4 |
| IDJJ Average | 36.9 | 39.2  | 32.5 | 33.2 | 25.6 | 32.9 | 22.9 | 24.6 | 31.4 | 37.1  | 43.3  | 24.2  | 32.0 |