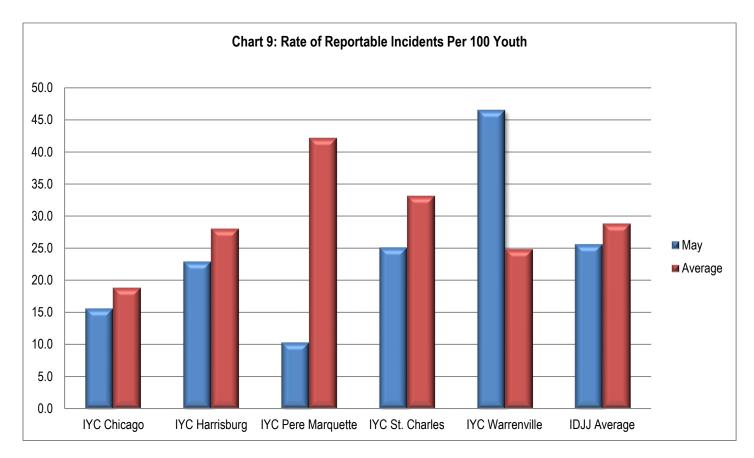

#### Table 21b: Rate of Reportable Incidents per 100 Youth

|              | 1/21 | 2/21  | 3/21 | 4/21 | 5/21 | 6/21 | 7/21 | 8/21 | 9/21 | 10/21 | 11/21 | 12/21 | Avg. |
|--------------|------|-------|------|------|------|------|------|------|------|-------|-------|-------|------|
| Chicago      | 37.4 | 17.5  | 9.7  | 33.7 | 15.6 | 15.7 | 0    | 26.5 | 17.7 | 29.7  | 27.1  | 5.2   | 19.6 |
| Harrisburg   | 35.9 | 22.0  | 20.3 | 23.7 | 22.9 | 50.6 | 18.0 | 21.6 | 27.2 | 20.9  | 36.1  | 27.0  | 27.2 |
| Pere         | 45.5 | 153.8 | 37.3 | 66.9 | 10.3 | 28.3 | 12.2 | 10.5 | 43.0 | 0     | 0     | 58.8  | 38.9 |
| Marquette    |      |       |      |      |      |      |      |      |      |       |       |       |      |
| St. Charles  | 35.0 | 31.9  | 50.7 | 41.7 | 25.1 | 21.1 | 30.8 | 1.4  | 41.3 | 65.3  | 62.5  | 24.6  | 35.9 |
| Warrenville  | 36.7 | 40.7  | 42.8 | 13.6 | 46.5 | 42.7 | 45.2 | 60   | 27.0 | 50.5  | 73.0  | 17.7  | 41.4 |
| IDJJ Average | 36.9 | 39.2  | 32.5 | 33.2 | 25.6 | 32.9 | 22.9 | 24.6 | 31.4 | 37.1  | 43.3  | 24.2  | 32.0 |