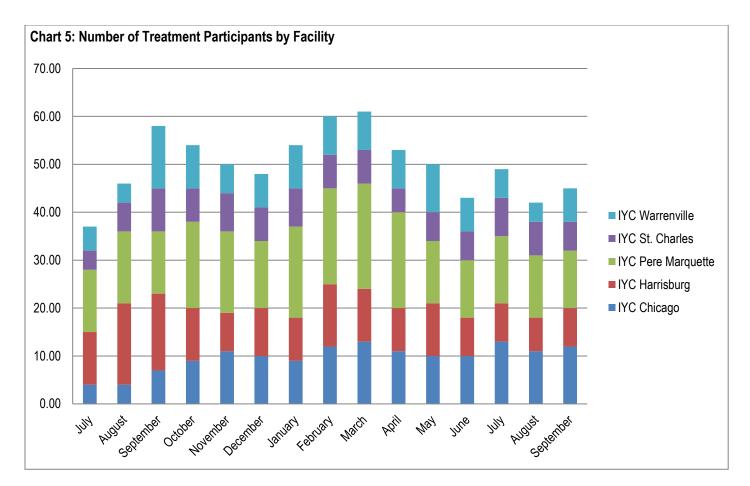

Table 9: Number of Treatment Participants

For the youth whose primary substance abuse is not specified, 1 reported opioids, 4 reported amphetamines, 1 reported benzodiazepine, and 2 reported ecstasy.

## Section 3: Substance Abuse Treatment Data

| able 9: Number of Trea                                                                                                                                                                                  | atment Pa                                                                                    | antioipanto                                                                          | ,                                                          |                                                                    |                                                                  |                                                     |                                                        |                                                               |                                                              |                                                         |                                                                          |                                                                        |
|---------------------------------------------------------------------------------------------------------------------------------------------------------------------------------------------------------|----------------------------------------------------------------------------------------------|--------------------------------------------------------------------------------------|------------------------------------------------------------|--------------------------------------------------------------------|------------------------------------------------------------------|-----------------------------------------------------|--------------------------------------------------------|---------------------------------------------------------------|--------------------------------------------------------------|---------------------------------------------------------|--------------------------------------------------------------------------|------------------------------------------------------------------------|
|                                                                                                                                                                                                         | 1/21                                                                                         | 2/21                                                                                 | 3/21                                                       | 4/21                                                               | 5/21                                                             | 6/21                                                | 7/21                                                   | 8/21                                                          | 9/21                                                         | 10/21                                                   | 11/21                                                                    | 12/21                                                                  |
| Chicago                                                                                                                                                                                                 | 9                                                                                            | 12                                                                                   | 13                                                         | 11                                                                 | 10                                                               | 10                                                  | 13                                                     | 11                                                            | 12                                                           | 9                                                       | 11                                                                       | 9                                                                      |
| Harrisburg                                                                                                                                                                                              | 9                                                                                            | 13                                                                                   | 11                                                         | 9                                                                  | 11                                                               | 8                                                   | 8                                                      | 7                                                             | 8                                                            | 8                                                       | 8                                                                        | 9                                                                      |
| Pere Marquette                                                                                                                                                                                          | 19                                                                                           | 20                                                                                   | 22                                                         | 20                                                                 | 13                                                               | 12                                                  | 14                                                     | 13                                                            | 12                                                           | 13                                                      | 19                                                                       | 19                                                                     |
| St. Charles                                                                                                                                                                                             | 8                                                                                            | 7                                                                                    | 7                                                          | 5                                                                  | 6                                                                | 6                                                   | 8                                                      | 7                                                             | 6                                                            | 5                                                       | 7                                                                        | 5                                                                      |
| Warrenville                                                                                                                                                                                             | 9                                                                                            | 8                                                                                    | 8                                                          | 8                                                                  | 10                                                               | 7                                                   | 6                                                      | 4                                                             | 7                                                            | 7                                                       | 9                                                                        | 7                                                                      |
| IDJJ Total                                                                                                                                                                                              | 54                                                                                           | 60                                                                                   | 61                                                         | 53                                                                 | 50                                                               | 43                                                  | 49                                                     | 42                                                            | 45                                                           | 42                                                      | 54                                                                       | 49                                                                     |
| able 10: Average Leng                                                                                                                                                                                   | th of Stay                                                                                   | y for Com                                                                            | pleters                                                    |                                                                    |                                                                  |                                                     |                                                        |                                                               |                                                              |                                                         |                                                                          |                                                                        |
| -                                                                                                                                                                                                       | 1/21                                                                                         | 2/21                                                                                 | 3/21                                                       | 4/21                                                               | 5/21                                                             | 6/21                                                | 7/21                                                   | 8/21                                                          | 9/21                                                         | 10/21                                                   | 11/21                                                                    | 12/21                                                                  |
| Chicago                                                                                                                                                                                                 | -                                                                                            | 118                                                                                  | 143                                                        | 67                                                                 | -                                                                | -                                                   | 38                                                     | 102                                                           | 92                                                           | 126                                                     | 113                                                                      | 129                                                                    |
| Harrisburg                                                                                                                                                                                              | 87                                                                                           | 64                                                                                   | -                                                          | 46                                                                 | 121                                                              | 80                                                  | -                                                      | 55                                                            | 104                                                          | 86                                                      | 95                                                                       | 84                                                                     |
| Pere Marguette                                                                                                                                                                                          | 97                                                                                           | -                                                                                    | 159                                                        | -                                                                  | 116                                                              | -                                                   | 62                                                     | 172                                                           | 103                                                          | 65                                                      | -                                                                        | 105                                                                    |
|                                                                                                                                                                                                         |                                                                                              | 44                                                                                   |                                                            | -                                                                  | 42                                                               | -                                                   | 70                                                     | -                                                             | 56                                                           | -                                                       | 28                                                                       | -                                                                      |
| St. Charles                                                                                                                                                                                             | 95                                                                                           |                                                                                      | -                                                          |                                                                    |                                                                  |                                                     |                                                        |                                                               |                                                              |                                                         |                                                                          |                                                                        |
|                                                                                                                                                                                                         | -                                                                                            | 82                                                                                   | 5                                                          | -                                                                  | 93                                                               | -                                                   | 23                                                     | -                                                             | 116                                                          | 105                                                     | -                                                                        | -                                                                      |
| St. Charles                                                                                                                                                                                             |                                                                                              |                                                                                      | 5<br><b>86</b>                                             |                                                                    |                                                                  | -<br>80                                             | 23<br>68                                               | -<br>102                                                      | 116<br><b>97</b>                                             | 105<br><b>106</b>                                       | -<br>87                                                                  | -<br>103                                                               |
| St. Charles<br>Warrenville                                                                                                                                                                              | -<br>95<br>scharges                                                                          | 82<br><b>69</b><br>by Reaso                                                          | <b>86</b><br>m                                             | -<br>56                                                            | 93<br><b>100</b>                                                 | 80                                                  | 68                                                     | 102                                                           | 97                                                           | 106                                                     |                                                                          | 103                                                                    |
| St. Charles<br>Warrenville<br>IDJJ Average                                                                                                                                                              | -<br>95<br>scharges<br>1/21                                                                  | 82<br><b>69</b><br>by Reaso<br><b>2/21</b>                                           | 86<br>in<br>3/21                                           | -<br>56<br>4/21                                                    | 93<br>100<br>5/21                                                | 80<br>6/21                                          | 68<br>7/21                                             | 102<br>8/21                                                   | 97<br>9/21                                                   | 106<br>10/21                                            | 11/21                                                                    | 103<br>12/21                                                           |
| St. Charles<br>Warrenville<br>IDJJ Average<br>able 11: Percent of Dis<br>Successful                                                                                                                     | -<br>95<br>scharges                                                                          | 82<br><b>69</b><br>by Reaso                                                          | <b>86</b><br>m                                             | -<br>56                                                            | 93<br><b>100</b>                                                 | 80                                                  | 68                                                     | 102                                                           | 97                                                           | 106                                                     |                                                                          | 103<br>12/21                                                           |
| St. Charles<br>Warrenville<br>IDJJ Average<br>able 11: Percent of Dis<br>Successful<br>Completion                                                                                                       | -<br>95<br>scharges<br>1/21<br>46.2%                                                         | 82<br>69<br>by Reaso<br>2/21<br>46.7%                                                | 86<br>n<br>3/21<br>30%                                     | -<br>56<br>4/21<br>23.8%                                           | 93<br>100<br>5/21<br>33.3%                                       | <b>80</b><br><b>6/21</b><br>25%                     | 68<br>7/21<br>50%                                      | <b>102</b><br><b>8/21</b><br>35.7%                            | <b>97</b><br><b>9/21</b><br>53.8%                            | <b>106</b><br><b>10/21</b><br>37.5%                     | <b>11/21</b><br>25%                                                      | <b>103</b><br><b>12/21</b><br>36.4%                                    |
| St. Charles<br>Warrenville<br>IDJJ Average<br>able 11: Percent of Dis<br>Successful<br>Completion<br>Behavioral                                                                                         | -<br>95<br>scharges<br>1/21                                                                  | 82<br><b>69</b><br>by Reaso<br><b>2/21</b>                                           | 86<br>in<br>3/21                                           | -<br>56<br>4/21                                                    | 93<br>100<br>5/21                                                | 80<br>6/21                                          | 68<br>7/21                                             | 102<br>8/21                                                   | 97<br>9/21                                                   | 106<br>10/21                                            | 11/21                                                                    | 103<br>12/21                                                           |
| St. Charles<br>Warrenville<br>IDJJ Average<br>able 11: Percent of Dis<br>Successful<br>Completion<br>Behavioral<br>Discharge                                                                            | -<br>95<br>scharges<br>1/21<br>46.2%<br>7.7%                                                 | 82<br>69<br>by Reaso<br>2/21<br>46.7%<br>0%                                          | 86<br>n<br>3/21<br>30%<br>10%                              | -<br>56<br>4/21<br>23.8%<br>9.5%                                   | 93<br>100<br>5/21<br>33.3%<br>0%                                 | <b>80</b><br><b>6/21</b><br>25%<br>0%               | 68<br>7/21<br>50%<br>0%                                | <b>102</b><br><b>8/21</b><br>35.7%<br>0%                      | <b>97</b><br><b>9/21</b><br>53.8%<br>0%                      | <b>106</b><br><b>10/21</b><br>37.5%<br>25%              | <b>11/21</b><br>25%<br>6.3%                                              | <b>103</b><br><b>12/21</b><br>36.4%<br>0%                              |
| St. Charles<br>Warrenville<br>IDJJ Average<br>able 11: Percent of Dis<br>Successful<br>Completion<br>Behavioral<br>Discharge<br>Youth Released                                                          | -<br>95<br>scharges<br>1/21<br>46.2%<br>7.7%<br>30.8%                                        | 82<br>69<br>by Reaso<br>2/21<br>46.7%<br>0%<br>33.3%                                 | 86<br>n<br>3/21<br>30%<br>10%<br>50%                       | -<br>56<br>4/21<br>23.8%<br>9.5%<br>61.9%                          | 93<br>100<br>5/21<br>33.3%<br>0%<br>57.1%                        | 80<br>6/21<br>25%<br>0%<br>75%                      | 68<br>7/21<br>50%<br>0%<br>40%                         | <b>102</b><br><b>8/21</b><br>35.7%<br>0%<br>42.9%             | <b>97</b><br><b>9/21</b><br>53.8%<br>0%<br>30.8%             | 106<br>10/21<br>37.5%<br>25%<br>25%                     | <b>11/21</b><br>25%<br>6.3%<br>31.3%                                     | <b>103</b><br><b>12/21</b><br>36.4%<br>0%<br>54.5%                     |
| St. Charles<br>Warrenville<br>IDJJ Average<br>able 11: Percent of Dis<br>Successful<br>Completion<br>Behavioral<br>Discharge                                                                            | -<br>95<br>scharges<br>1/21<br>46.2%<br>7.7%<br>30.8%                                        | 82<br>69<br>by Reaso<br>2/21<br>46.7%<br>0%                                          | 86<br>n<br>3/21<br>30%<br>10%                              | -<br>56<br>4/21<br>23.8%<br>9.5%                                   | 93<br>100<br>5/21<br>33.3%<br>0%                                 | <b>80</b><br><b>6/21</b><br>25%<br>0%               | 68<br>7/21<br>50%<br>0%                                | <b>102</b><br><b>8/21</b><br>35.7%<br>0%                      | <b>97</b><br><b>9/21</b><br>53.8%<br>0%                      | <b>106</b><br><b>10/21</b><br>37.5%<br>25%              | <b>11/21</b><br>25%<br>6.3%                                              | <b>103</b><br><b>12/21</b><br>36.4%<br>0%<br>54.5%                     |
| St. Charles<br>Warrenville<br>IDJJ Average<br>able 11: Percent of Dis<br>Successful<br>Completion<br>Behavioral<br>Discharge<br>Youth Released                                                          | -<br>95<br>scharges<br>1/21<br>46.2%<br>7.7%<br>30.8%<br>15.4%                               | 82<br>69<br>by Reaso<br>2/21<br>46.7%<br>0%<br>33.3%<br>20%                          | 86<br>n<br>3/21<br>30%<br>10%<br>50%                       | -<br>56<br>4/21<br>23.8%<br>9.5%<br>61.9%                          | 93<br>100<br>5/21<br>33.3%<br>0%<br>57.1%                        | 80<br>6/21<br>25%<br>0%<br>75%                      | 68<br>7/21<br>50%<br>0%<br>40%                         | <b>102</b><br><b>8/21</b><br>35.7%<br>0%<br>42.9%             | <b>97</b><br><b>9/21</b><br>53.8%<br>0%<br>30.8%             | 106<br>10/21<br>37.5%<br>25%<br>25%                     | <b>11/21</b><br>25%<br>6.3%<br>31.3%                                     | <b>103</b><br><b>12/21</b><br>36.4%<br>0%<br>54.5%                     |
| St. Charles<br>Warrenville<br>IDJJ Average<br>able 11: Percent of Dis<br>Successful<br>Completion<br>Behavioral<br>Discharge<br>Youth Released<br>Other Discharge                                       | -<br>95<br>scharges<br>1/21<br>46.2%<br>7.7%<br>30.8%<br>15.4%                               | 82<br>69<br>by Reaso<br>2/21<br>46.7%<br>0%<br>33.3%<br>20%                          | 86<br>n<br>3/21<br>30%<br>10%<br>50%                       | -<br>56<br>4/21<br>23.8%<br>9.5%<br>61.9%                          | 93<br>100<br>5/21<br>33.3%<br>0%<br>57.1%                        | 80<br>6/21<br>25%<br>0%<br>75%                      | 68<br>7/21<br>50%<br>0%<br>40%                         | <b>102</b><br><b>8/21</b><br>35.7%<br>0%<br>42.9%             | <b>97</b><br><b>9/21</b><br>53.8%<br>0%<br>30.8%             | 106<br>10/21<br>37.5%<br>25%<br>25%                     | <b>11/21</b><br>25%<br>6.3%<br>31.3%                                     | <b>103</b><br><b>12/21</b><br>36.4%<br>0%<br>54.5%<br>9.1%             |
| St. Charles<br>Warrenville<br>IDJJ Average<br>able 11: Percent of Dis<br>Successful<br>Completion<br>Behavioral<br>Discharge<br>Youth Released<br>Other Discharge                                       | -<br>95<br>scharges<br>1/21<br>46.2%<br>7.7%<br>30.8%<br>15.4%<br>tance Abu                  | 82<br>69<br>by Reaso<br>2/21<br>46.7%<br>0%<br>33.3%<br>20%<br>used<br>2/21<br>81.7% | 86<br>n<br>3/21<br>30%<br>10%<br>50%<br>10%                | -<br>56<br>4/21<br>23.8%<br>9.5%<br>61.9%<br>4.8%                  | 93<br>100<br>5/21<br>33.3%<br>0%<br>57.1%<br>9.5%                | 80<br>6/21<br>25%<br>0%<br>75%<br>0%                | 68<br>7/21<br>50%<br>0%<br>40%<br>10%                  | <b>102</b><br><b>8/21</b><br>35.7%<br>0%<br>42.9%<br>21.4%    | <b>97</b><br><b>9/21</b><br>53.8%<br>0%<br>30.8%<br>15.4%    | 106<br>10/21<br>37.5%<br>25%<br>25%<br>12.5%            | 11/21           25%           6.3%           31.3%           37.5%       | 103<br>12/21<br>36.4%<br>0%<br>54.5%<br>9.1%<br>12/21                  |
| St. Charles<br>Warrenville<br>IDJJ Average<br>able 11: Percent of Dis<br>Successful<br>Completion<br>Behavioral<br>Discharge<br>Youth Released<br>Other Discharge                                       | -<br>95<br>scharges<br>1/21<br>46.2%<br>7.7%<br>30.8%<br>15.4%<br>tance Abu<br>1/21          | 82<br>69<br>2/21<br>46.7%<br>0%<br>33.3%<br>20%<br>used<br>2/21                      | 86<br>n<br>3/21<br>30%<br>10%<br>50%<br>10%<br>3/21        | -<br>56<br>4/21<br>23.8%<br>9.5%<br>61.9%<br>4.8%<br>4/21          | 93<br>100<br>5/21<br>33.3%<br>0%<br>57.1%<br>9.5%<br>5/21        | 80<br>6/21<br>25%<br>0%<br>75%<br>0%<br>6/21        | 68<br>7/21<br>50%<br>0%<br>40%<br>10%<br>7/21          | 102<br>8/21<br>35.7%<br>0%<br>42.9%<br>21.4%<br>8/21          | 97<br>9/21<br>53.8%<br>0%<br>30.8%<br>15.4%<br>9/21          | 106<br>10/21<br>37.5%<br>25%<br>12.5%<br>10/21          | 11/21         25%         6.3%         31.3%         37.5%         11/21 | 103<br>12/21<br>36.4%<br>0%<br>54.5%<br>9.1%<br>12/21<br>77.6%<br>6.1% |
| St. Charles<br>Warrenville<br>IDJJ Average<br>able 11: Percent of Dis<br>Successful<br>Completion<br>Behavioral<br>Discharge<br>Youth Released<br>Other Discharge<br>able 12: Primary Subs<br>Marijuana | -<br>95<br>scharges<br>1/21<br>46.2%<br>7.7%<br>30.8%<br>15.4%<br>tance Abi<br>1/21<br>77.8% | 82<br>69<br>by Reaso<br>2/21<br>46.7%<br>0%<br>33.3%<br>20%<br>used<br>2/21<br>81.7% | 86<br>n<br>3/21<br>30%<br>10%<br>50%<br>10%<br>3/21<br>82% | -<br>56<br>4/21<br>23.8%<br>9.5%<br>61.9%<br>4.8%<br>4/21<br>86.8% | 93<br>100<br>5/21<br>33.3%<br>0%<br>57.1%<br>9.5%<br>5/21<br>88% | 80<br>6/21<br>25%<br>0%<br>75%<br>0%<br>6/21<br>95% | 68<br>7/21<br>50%<br>0%<br>40%<br>10%<br>7/21<br>93.9% | 102<br>8/21<br>35.7%<br>0%<br>42.9%<br>21.4%<br>8/21<br>85.7% | 97<br>9/21<br>53.8%<br>0%<br>30.8%<br>15.4%<br>9/21<br>75.6% | 106<br>10/21<br>37.5%<br>25%<br>12.5%<br>10/21<br>73.8% | 11/21<br>25%<br>6.3%<br>31.3%<br>37.5%<br>11/21<br>74%                   | 103<br>12/21<br>36.4%<br>0%<br>54.5%<br>9.1%<br>12/21<br>77.6%         |