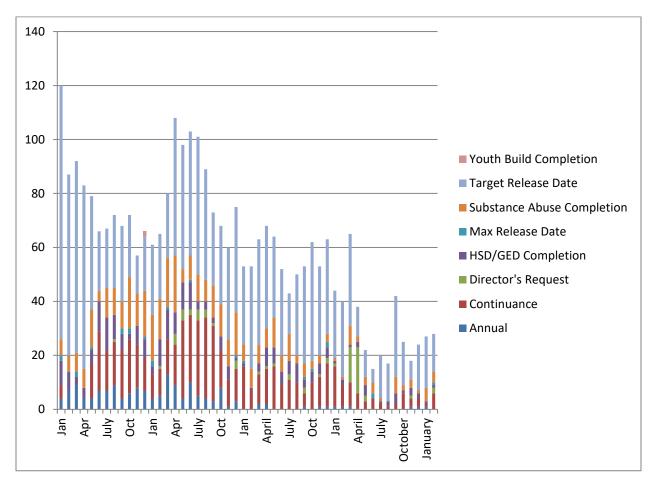

| 37      | 1      | 29      |
| Low-Moderate  | 7       | -      | -       |
| Low           | 6       | 1      | 3       |
| None          | 0       | 0      | 0       |
| Total         | 143     | 143    | 143     |

## Table 49: YASI Full Assessments: Protective

|               | Dynamic | Static | Overall |
|---------------|---------|--------|---------|
| Very High     | 2       | -      | -       |
| High          | 10      | 16     | 19      |
| Moderate-High | 39      | -      | -       |
| Moderate      | 41      | 36     | 62      |
| Low-Moderate  | 40      | -      | -       |
| Low           | 11      | 14     | 62      |
| None          | 0       | 77     | 0       |
| Total         | 143     | 143    | 143     |



## **Release Reviews**

#### Reviews by Type per Month



|           | Annual | Cont. | Director's<br>Request | HSD/<br>GED | Max<br>Release<br>Date | Substance<br>Abuse | Target<br>Release<br>Date | Total |
|-----------|--------|-------|-----------------------|-------------|------------------------|--------------------|---------------------------|-------|
| July      | 0      | 2     | 0                     | 1           | 0                      | 1                  | 16                        | 20    |
| August    | 0      | 1     | 0                     | 2           | 0                      | 0                  | 14                        | 17    |
| September | 0      | 2     | 0                     | 4           | 0                      | 6                  | 30                        | 42    |
| October   | 0      | 6     | 0