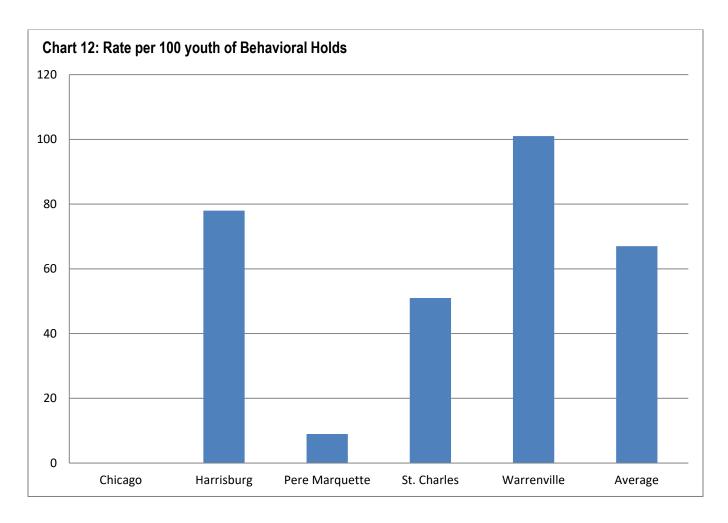

## Section 7: Confinement Information

|                      | 1/21              | 2/21            | 3/21              | 4/21            | 5/21      | 6/21            | 7/21             | 8/21             | 9/21            | 10/21           | 11/21           | 12/21           |
|----------------------|-------------------|-----------------|-------------------|-----------------|-----------|-----------------|------------------|------------------|-----------------|-----------------|-----------------|-----------------|
| Chicago              | 0                 | 0               | 0                 | 5               | 3         | 0               | 0                | 2                | 0               | 0               | 3               | 2               |
| Harrisburg           | 35                | 26              | 30                | 16              | 21        | 24              | 20               | 18               | 15              | 11              | 23              | 30              |
| Pere Marquette       | 1                 | 8               | 0                 | 3               | 2         | 6               | 1                | 1                | 2               | 0               | 0               | 2               |
| St. Charles          | 16                | 16              | 22                | 8               | 4         | 7               | 17               | 5                | 17              | 36              | 39              | 10              |
| Warrenville          | 22                | 46              | 37                | 21              | 29        | 20              | 18               | 35               | 10              | 29              | 46              | 29              |
| IDJJ Total           | 74                | 96              | 89                | 53              | 95        | 57              | 56               | 61               | 44              | 76              | 111             | 73              |
| able 28b: Rate of B  |                   |                 |                   |                 |           |                 |                  |                  |                 |                 |                 |                 |
|                      | 1/21              | 2/21            | 3/21              | 4/21            | 5/21      | 6/21            | 7/21             | 8/21             | 9/21            | 10/21           | 11/21           | 12/21           |
| Chicago              | 0                 | 0               | 0                 | 24              | 16        | 0               | 0                | 9                | 0               | 0               | 12              | 10              |
| Harrisburg           | 78                | 57              | 76                | 42              | 60        | 76              | 60               | 56               | 58              | 38              | 75              | 90              |
| Pere Marquette       | 9                 | 62              | 0                 | 22              | 21        | 57              | 12               | 11               | 22              | 0               | 0               | 17              |
| St. Charles          | 51                | 46              | 66                | 21              | 11        | 21              | 44               | 15               | 44              | 124             | 143             | 41              |
| Warrenville          | 101               | 208             | 144               | 95              | 135       | 95              | 116              | 233              | 68              | 133             | 197             | 128             |
| IDJJ Average         | 57                | 70              | 66                | 40              | 78        | 49              | 49               | 54               | 40              | 64              | 92              | 65              |
| able 28c: Average    |                   |                 |                   |                 |           |                 |                  |                  |                 |                 |                 |                 |
|                      | 1/21              | 2/21            | 3/21              | 4/21            | 5/21      | 6/21            | 7/21             | 8/21             | 9/21            | 10/21           | 11/21           |                 |
| Chicago              | -                 | -               | -                 | 48              | 90        | -               | -                | 53               | -               | -               | 115             | 63              |
| Harrisburg           | 147               | 136             | 104               | 86              | 155       | 110             | 134              | 100              | 92              | 122             | 105             | 110             |
| Pere Marquette       | 37                | 56              | -                 | 55              | 96        | 84              | 80               | 208              | 13              | -               | -               | 53              |
| St. Charles          | 64                | 73              | 63                | 71              | 165       | 74              | 156              | 635              | 132             | 80              | 73              | 51              |
| Warrenville          | 122<br><b>120</b> | 90<br><b>97</b> | 131<br><b>105</b> | 69<br><b>72</b> | 96<br>121 | 64<br><b>87</b> | 54<br><b>114</b> | 65<br><b>124</b> | 33<br><b>90</b> | 68<br><b>82</b> | 94<br><b>89</b> | 97<br><b>94</b> |
| IDJJ Average         | 120               | 91              | 105               | 12              | 121       | 01              | 114              | 124              | 90              | 02              | 09              | 94              |
| able 29: Use of Cris |                   |                 |                   |                 |           |                 |                  |                  |                 |                 |                 |                 |
|                      | 1/21              | 2/21            | 3/21              | 4/21            | 5/21      | 6/21            | 7/21             | 8/21             | 9/21            | 10/21           | 11/21           | 12/21           |
| Chicago              | -                 | -               | -                 | -               | 1         | -               | -                | -                | -               | -               | -               | 2               |
| Harrisburg           | -                 | -               | -                 | -               | -         | -               | -                | -                | -               | -               | -               | 1               |
| Pere Marquette       | -                 | -               | -                 | -               | -         | -               | -                | -                | -               | -               | -               | 1               |
| St. Charles          | -                 | 1               | -                 | 1               | -         | 1               | 3                | -                | -               | -               | 1               | -               |
| Warrenville          | -                 | -               | 1                 | 1               | -         | -               | 1                | 1                | 2               | -               | 0               | -               |
| IDJJ Total           | 0                 | 1               | 1                 | 2               | 1         | 1               | 4                | 1                | 2               | 0               | 1               | 4               |
| able 30: Use of Me   |                   |                 |                   |                 |           |                 |                  |                  |                 |                 |                 |                 |
|                      | 1/21              | 2/21            | 3/21              | 4/21            | 5/21      | 6/21            | 7/21             | 8/21             | 9/21            | 10/21           | 11/21           | 12/21           |
| Chicago              | -                 | -               | -                 | -               | -         | -               | -                | -                | -               | -               | -               | -               |
| Harrisburg           | 1                 | -               | -                 | -               | -         | -               | -                | -                | -               | -               | -               | -               |
| Pere Marquette       | -                 | -               | -                 | -               | -         | -               | -                | -                | -               | -               | -               | -               |
| St. Charles          | -                 | -               | -                 | -               | -         | -               | 15               | -                | -               | 8               | 9               | 23              |
| Warrenville          | -                 | -               | -                 | 5               | -         | -               | -                | 1                | -               | 1               | -               | 5               |
| IDJJ Average         | 1                 | 0               | 0                 | 5               | 0         | 0               | 15               | 1                | 0               | 9               | 9               | 28              |