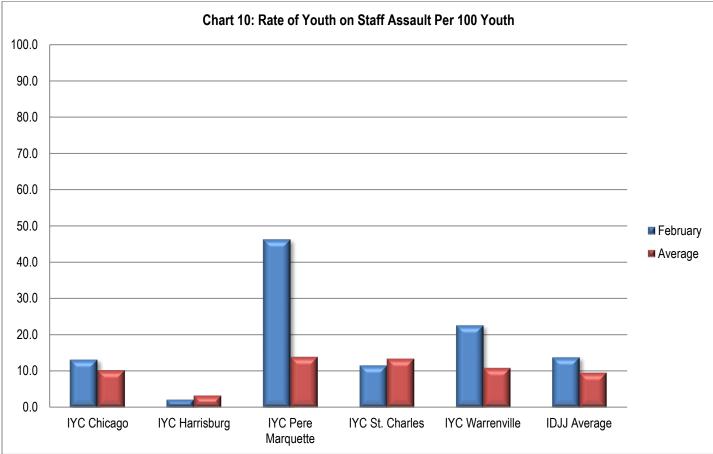

## Table 24b: Rate of Youth on Staff Assaults per 100 Youth

|                   | 1/21 | 2/21 | 3/21 | 4/21 | 5/21 | 6/21 | 7/21 | 8/21 | 9/21 | 10/21 | 11/21 | 12/21 | Avg. |
|-------------------|------|------|------|------|------|------|------|------|------|-------|-------|-------|------|
| Chicago           | 18.7 | 13.2 | 4.9  | 0    | 10.4 | 5.2  | 0    | 8.8  | 8.8  | 3.7   | 3.9   | 0     | 6.5  |
| Harrisburg        | 2.2  | 2.2  | 2.5  | 0    | 2.9  | 9.5  | 0    | 0    | 7.8  | 3.5   | 6.6   | 6.0   | 3.6  |
| Pere<br>Marquette | 27.3 | 46.2 | 6.2  | 37.2 | 0    | 28.3 | 0    | 10.5 | 0    | 0     | 0     | 25.2  | 15.1 |
| St. Charles       | 19.1 | 11.6 | 11.9 | 7.8  | 13.9 | 9.1  | 18.0 | 0.6  | 5.2  | 20.6  | 18.4  | 8.2   | 12.0 |
| Warrenville       | 18.3 | 22.6 | 23.3 | 4.5  | 32.6 | 19.0 | 19.4 | 20   | 6.8  | 22.9  | 38.6  | 0     | 19   |
| IDJJ Average      | 13.8 | 13.8 | 9.6  | 6.8  | 12.4 | 12.1 | 8.8  | 7.0  | 6.3  | 11.0  | 14.2  | 6.3   | 10.2 |