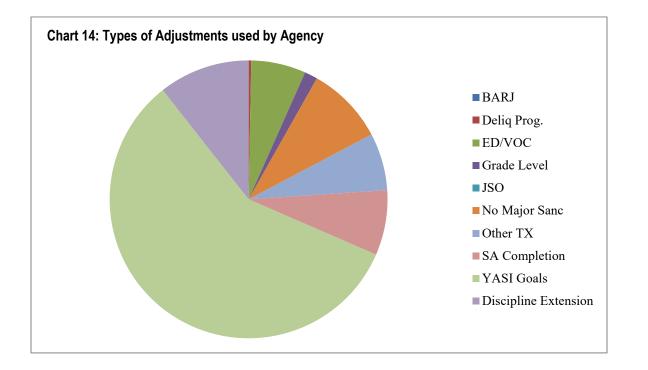

| 0   | 0              |
| Delinquent Discretionary Reduction | 0   | 1   | 0   | 0   | 0   | 1              |
| Ed/Voc Reduction                   | 0   | 0   | 0   | 13  | 8   | 21             |
| Grade Level Reduction              | 2   | 1   | 1   | 0   | 1   | 5              |
| JSO Completion Reduction           | 0   | 0   | 0   | 0   | 0   | 0              |
| No Maj. Sanc. Reductions           | 9   | 11  | 5   | 2   | 3   | 30             |
| Other Tx Reduction                 | 0   | 0   | 0   | 5   | 17  | 22             |
| SA Completion Reduction            | 2   | 4   | 14  | 3   | 2   | 25             |
| YASI Goal Reduction                | 23  | 20  | 88  | 34  | 26  | 191            |
| Discipline Extension               | 3   | 4   | 15  | 8   | 5   | 35             |



# Table 43: Frequency of BARJ Adjustment

|                    | 7/20 | 8/20 | 9/20 | 10/20 | 11/20 | 12/20 | 1/21 | 2/21 | 3/21 |
|--------------------|------|------|------|-------|-------|-------|------|------|------|
| IYC Chicago        | 0    | 0    | 0    | 0     | 0     | 0     | 0    | 0    | 0    |
| IYC Harrisburg     | 0    | 0    | 0    | 0     | 0     | 0     | 1    | 0    | 0    |
| IYC Pere Marquette | 0    | 0    | 0    | 0     | 0     | 0     | 0    | 0    | 0    |
| IYC St. Charles    | 0    | 0    | 0    | 0     | 0     | 0     | 0    | 0    | 0    |
| IYC Warrenville    | 0    | 0    | 0    | 0     | 0     | 0     | 0    | 0    | 0    |
| Total              | 0    | 0    | 0    | 0     | 0     | 0     | 1    | 0    | 0    |

# Table 44: Average Length of BARJ Adjustme